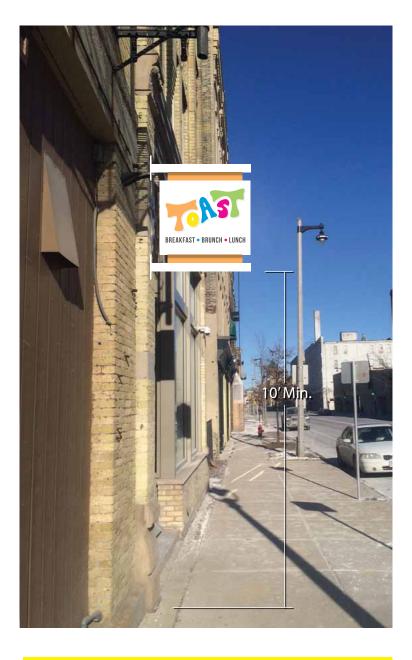

## FIELD SURVEY REQUIRED PRIOR TO INSTALLATION

- BUILDING DIMENSIONS TO BE FIELD VERIFIED TO DETERMINE SIGN PLACEMENT.

Remove Existing "Zak's" Sign

| 005 | PROJECT:                         | DRAWING: | 1(3)     | REVISION DATE: | 2-1-18                             | REVISION#: (3) | LANDLORD APPROVAL SIGNATURE / DATE: | PAGE #:              |
|-----|----------------------------------|----------|----------|----------------|------------------------------------|----------------|-------------------------------------|----------------------|
|     | Toast Address:                   | DATE:    | 01-05-18 | SALES REP:     | Skip DeBack                        |                | CLIENT APPROVAL SIGNATURE / DATE:   | <b>1</b> of <b>3</b> |
|     | 231 S. 2nd Street, Milwaukee, WI | SCALE:   | 1/2"=1'  | DESIGNER:      | ESIGNER: Mark Mayzik / Eric Bailey |                |                                     |                      |