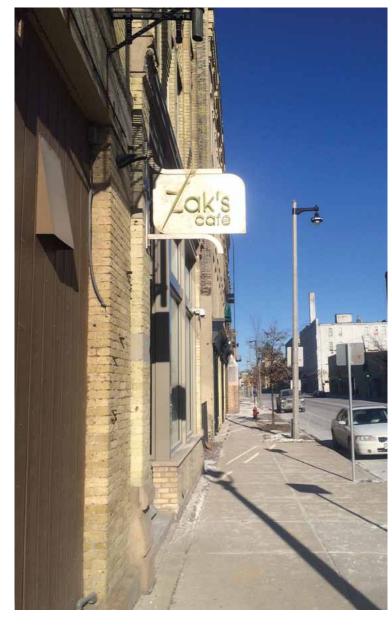

## FIELD SURVEY REQUIRED PRIOR TO INSTALLATION

- BUILDING DIMENSIONS TO BE FIELD VERIFIED TO DETERMINE SIGN PLACEMENT.

Remove Existing "Zak's" Sign

| 005 | PROJECT:                         | DRAWING: | 1(3)     | REVISION DATE: | 2-1-18                             | REVISION#: (3) | LANDLORD APPROVAL SIGNATURE / DATE: | PAGE #:              |
|-----|----------------------------------|----------|----------|----------------|------------------------------------|----------------|-------------------------------------|----------------------|
|     | Toast Address:                   | DATE:    | 01-05-18 | SALES REP:     | Skip DeBack                        |                | CLIENT APPROVAL SIGNATURE / DATE:   | <b>1</b> of <b>3</b> |
|     | 231 S. 2nd Street, Milwaukee, WI | SCALE:   | 1/2"=1'  | DESIGNER:      | ESIGNER: Mark Mayzik / Eric Bailey |                |                                     |                      |