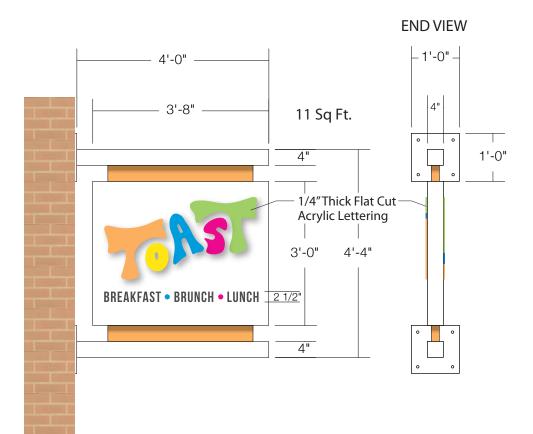

ONE (1) DOUBLE SIDED FLAG SIGN - NON LIT

WALL MOUNTED FLAG SIGN

4" DEEP FABRICATED ALUMINUM SIGN BODY, PAINTED WHITE (SATIN FINISH)

2" ALUMINUM REVEALS ATTACHED TO 4" SQ. ALUMINUM SIGN ARM, PAINTED PMS 715C (LIGHT ORANGE)

12" X 12" X 1/2" MOUNTING PLATE, PAINTED WHITE

1/4" THICK FLAT CUT ACRYLIC "TOAST" LETTERS, MOUNTED FLUSH TO FACE, PAINTED PMS COLORS LISTED BELOW GRAPHICS: 3M DARK GREY LETTERING (7725-421) W/ MASKED AND PAINTED BULLET POINTS

ANCHOR MOUNTING PLATE TO BRICK WALL, (SURVEY REQ'D. DETERMINE FASTENERS)