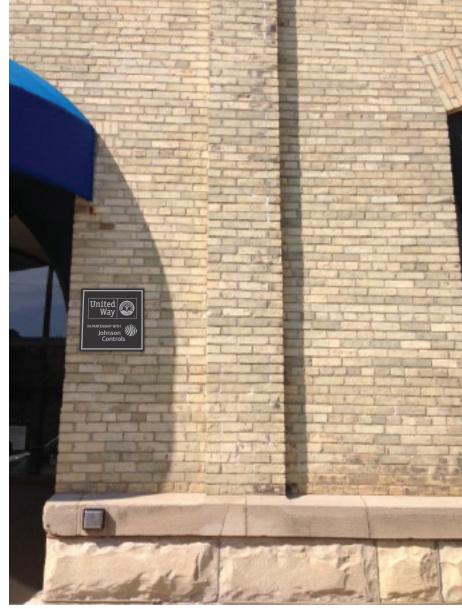

## Black and Aluminum Plaque

- Background: Black with a Leatherette Finish
- Boarder and Copy: Alum.
- Inset Single Line Boarder

Colors

Aluminum

Black

Representative

Brad H.

Designer
Brian Tock