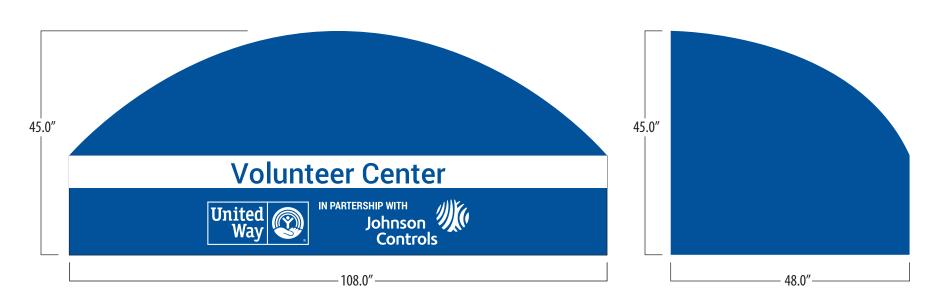

## Client

**United Way,** Volunteer Center, Brewers Hill

Quote/Order #

10577

108.0" x 45.0"(48.0")

Quantity

**■**1 □2 □3 □4 □5 □88

Materials & Specs

## **Custom Awning**

Blue to Best Match Pantone 287 9ft. Wide X 45in. (High 48" Deep)