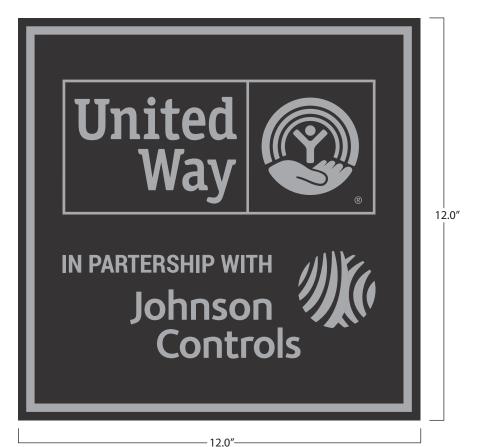

www.Innovative-Signs.com

Quote/Order #

10577

C: .

12.0" x 12.0"

Quantity

**■**1 □2 □3 □4 □5 □88

Materials & Specs

## Black and Aluminum Plaque

- Background: Black with a Leatherette Finish
- Boarder and Copy: Alum.
- Inset Single Line Boarder

Colors

Aluminum

Black

Representative

Brad H.

Designer
Brian Tock