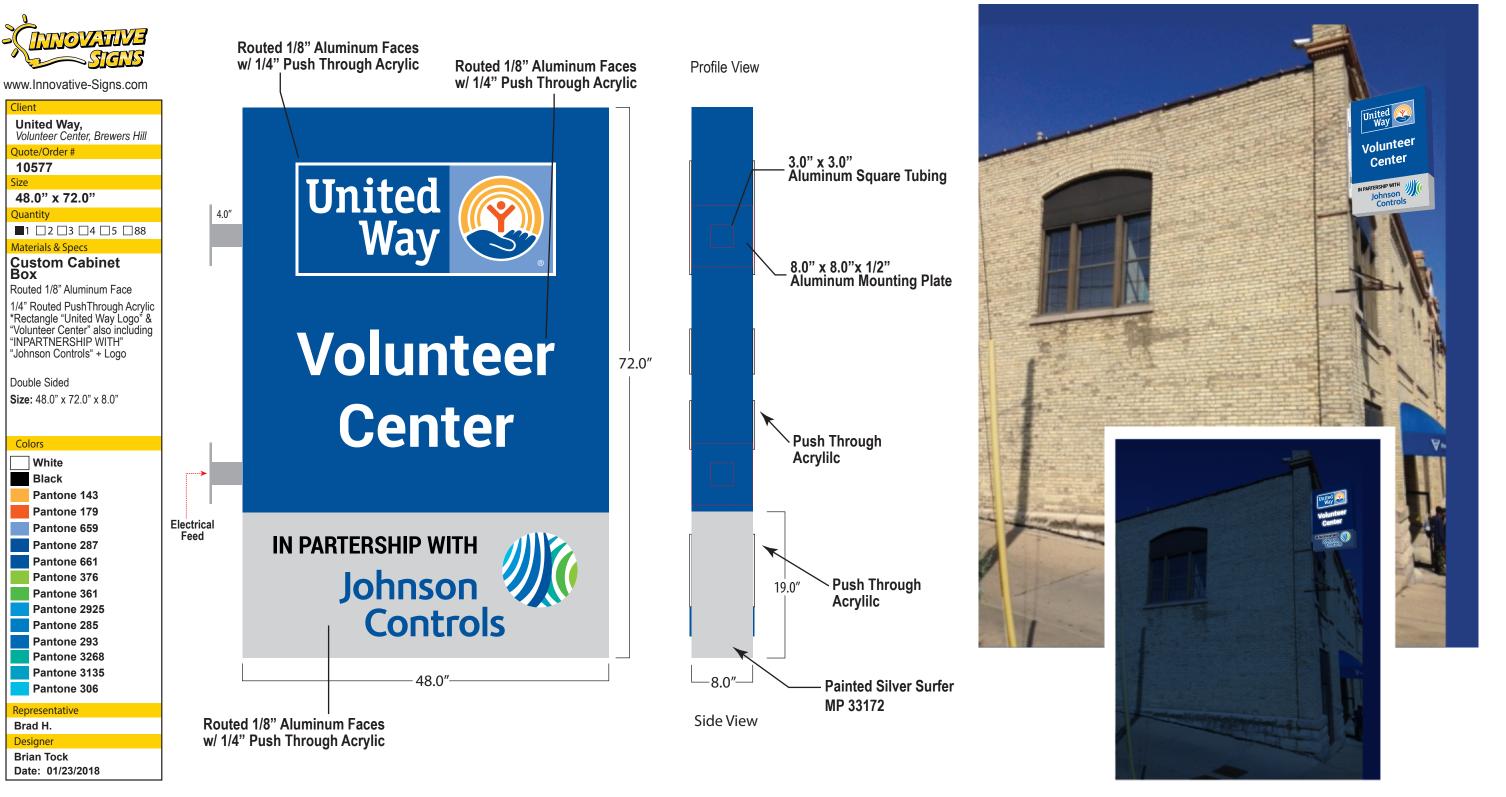

www.Innovative-Signs.com

Quote/Order #

10577

C: .

12.0" x 12.0"

Quantity

**■**1 □2 □3 □4 □5 □88

Materials & Specs

## Black and Aluminum Plaque

- Background: Black with a Leatherette Finish
- Boarder and Copy: Alum.
- Inset Single Line Boarder

Colors

Aluminum

Black

Representative

Brad H.

Designer
Brian Tock

Date: 1/23/2018

\*Production cannot begin until we receive your authorization the proof is accurate. Delays in receiving your approval will delay production times.

www.Innovative-Signs.com