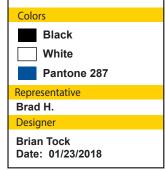

## Black and Aluminum Plaque

- Background: Black with a Leatherette Finish
- Boarder and Copy: Alum.
- Inset Single Line Boarder

Colors

Aluminum

Black

Representative

Brad H.

Designer
Brian Tock

Date: 1/23/2018

\*Production cannot begin until we receive your authorization the proof is accurate. Delays in receiving your approval will delay production times.

www.Innovative-Signs.com