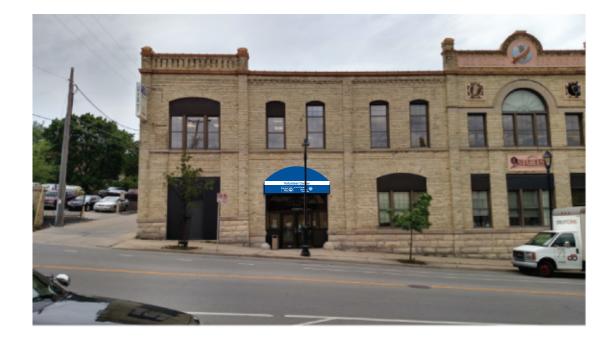

## Client

**United Way,** Volunteer Center, Brewers Hill

Quote/Order #

10577

108.0" x 45.0"(48.0")

Quantity

**■**1 □2 □3 □4 □5 □88

Materials & Specs

## **Custom Awning**

Blue to Best Match Pantone 287 9ft. Wide X 45in. (High 48" Deep)