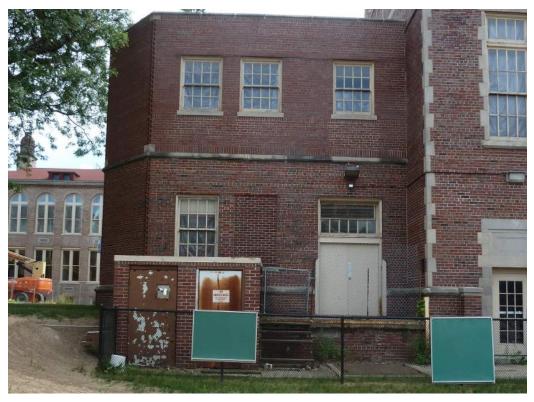

Photo 7 - North Elevation showing existing loading dock & coal-loading basement access addition

Photo 8 - Northeast corner of building

Photo 9 - East Elevation

Photo 10 - Southeast corner of building

Photo 11 - South Elevation