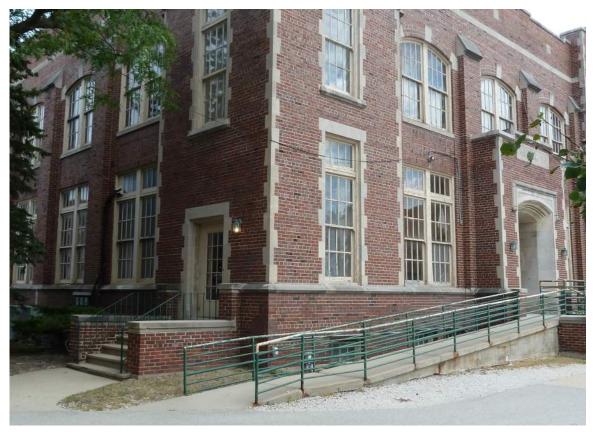

Photo 1 - 33rd Street looking East

Photo 2 - State Street looking South

Photo 3 - West Elevation

Photo 4 - Existing ramp at West Elevation

Photo 5 - Western portion of North Elevation

Photo 6 - Eastern portion of North Elevation