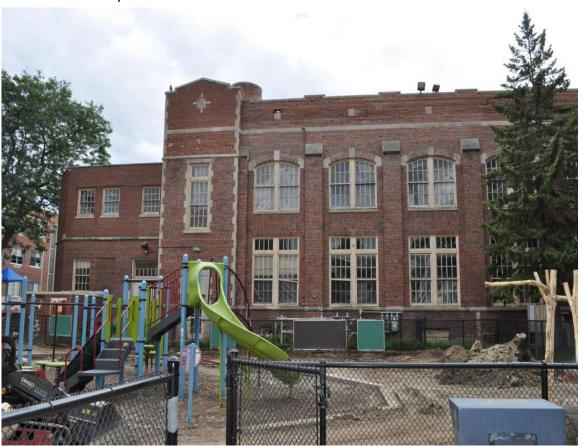

Photo 1 - 33rd Street looking East

Photo 2 - State Street looking South

Photo 3 - West Elevation

Photo 4 - Existing ramp at West Elevation

Photo 5 - Western portion of North Elevation

Photo 6 - Eastern portion of North Elevation

Photo 7 - North Elevation showing existing loading dock & coal-loading basement access addition

Photo 8 - Northeast corner of building

Photo 9 - East Elevation

Photo 10 - Southeast corner of building

Photo 11 - South Elevation