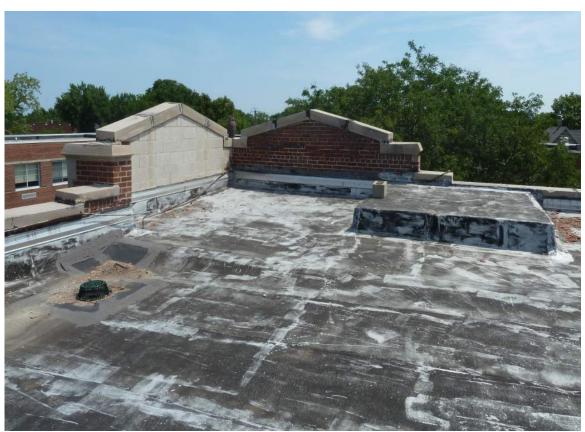

Photo 12 - South Elevation

Photo 13 - Second floor window at South elevation

Photo 14 - Roof looking Northeast

Photo 15 - Skylight looking West

Photo 16 - Chimney looking North