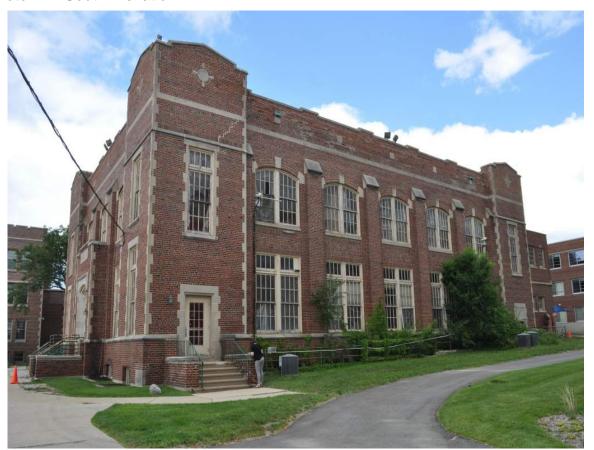

Photo 12 - South Elevation

Photo 13 - Second floor window at South elevation

Photo 14 - Roof looking Northeast

Photo 15 - Skylight looking West

Photo 16 - Chimney looking North