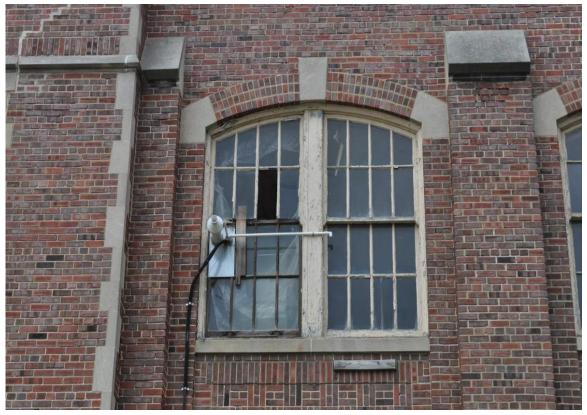

Photo 12 - South Elevation

Photo 13 - Second floor window at South elevation

Photo 14 - Roof looking Northeast

Photo 15 - Skylight looking West

Photo 16 - Chimney looking North