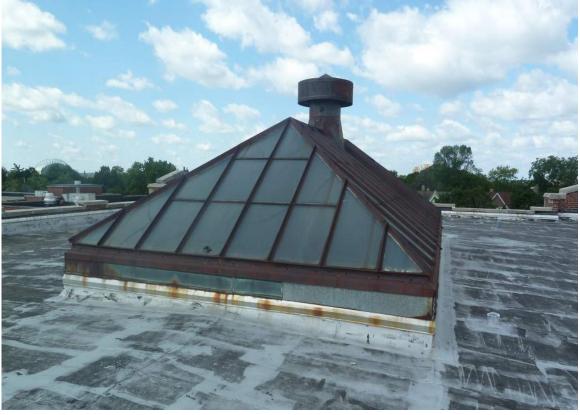

Photo 12 - South Elevation

Photo 13 - Second floor window at South elevation

Photo 14 - Roof looking Northeast

Photo 15 - Skylight looking West

Photo 16 - Chimney looking North