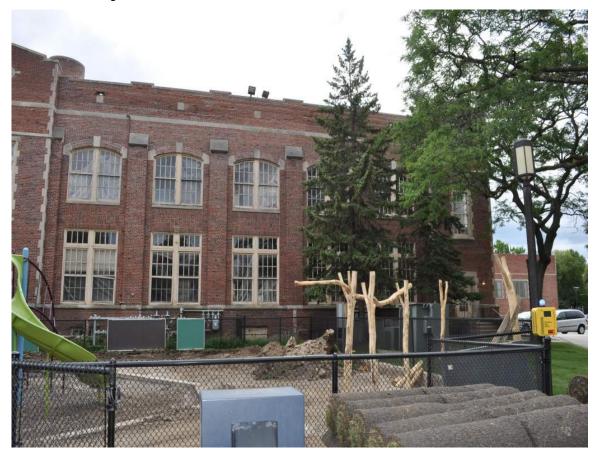

Photo 1 - 33rd Street looking East

Photo 2 - State Street looking South

Photo 3 - West Elevation

Photo 4 - Existing ramp at West Elevation

Photo 5 - Western portion of North Elevation

Photo 6 - Eastern portion of North Elevation

Photo 7 - North Elevation showing existing loading dock & coal-loading basement access addition

Photo 8 - Northeast corner of building

Photo 9 - East Elevation

Photo 10 - Southeast corner of building

Photo 11 - South Elevation