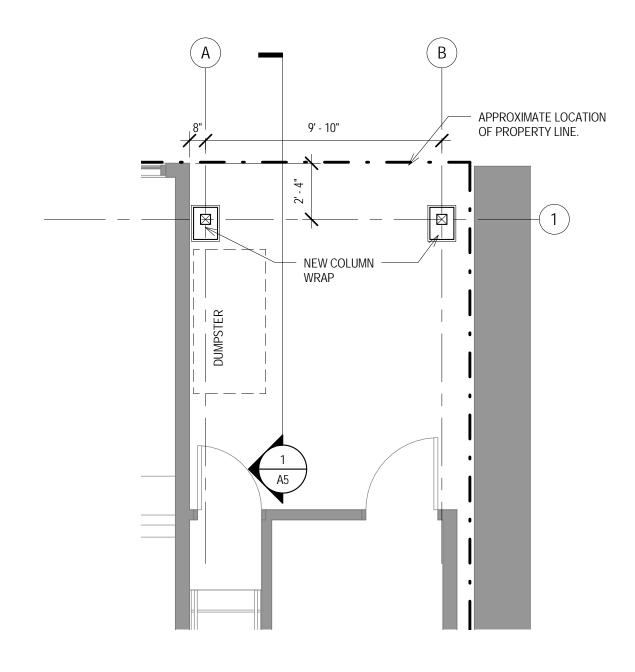

DATE: 11/09/2017

Δ3

**JO CATS ROOF DECK** 

1311 E. BRADY STREET

DAN BEYER ARCHITECTS

 $2^{\frac{NEW\ WORK\ PLAN\ -\ ENLARGED\ DUMPSTER\ AREA}{Scale:\ 1/4"\ =\ 1'\cdot 0"}}$ 

NEW WORK PLAN - SECOND FLOOR DECK
Scale: 1/4" = 1'-0"