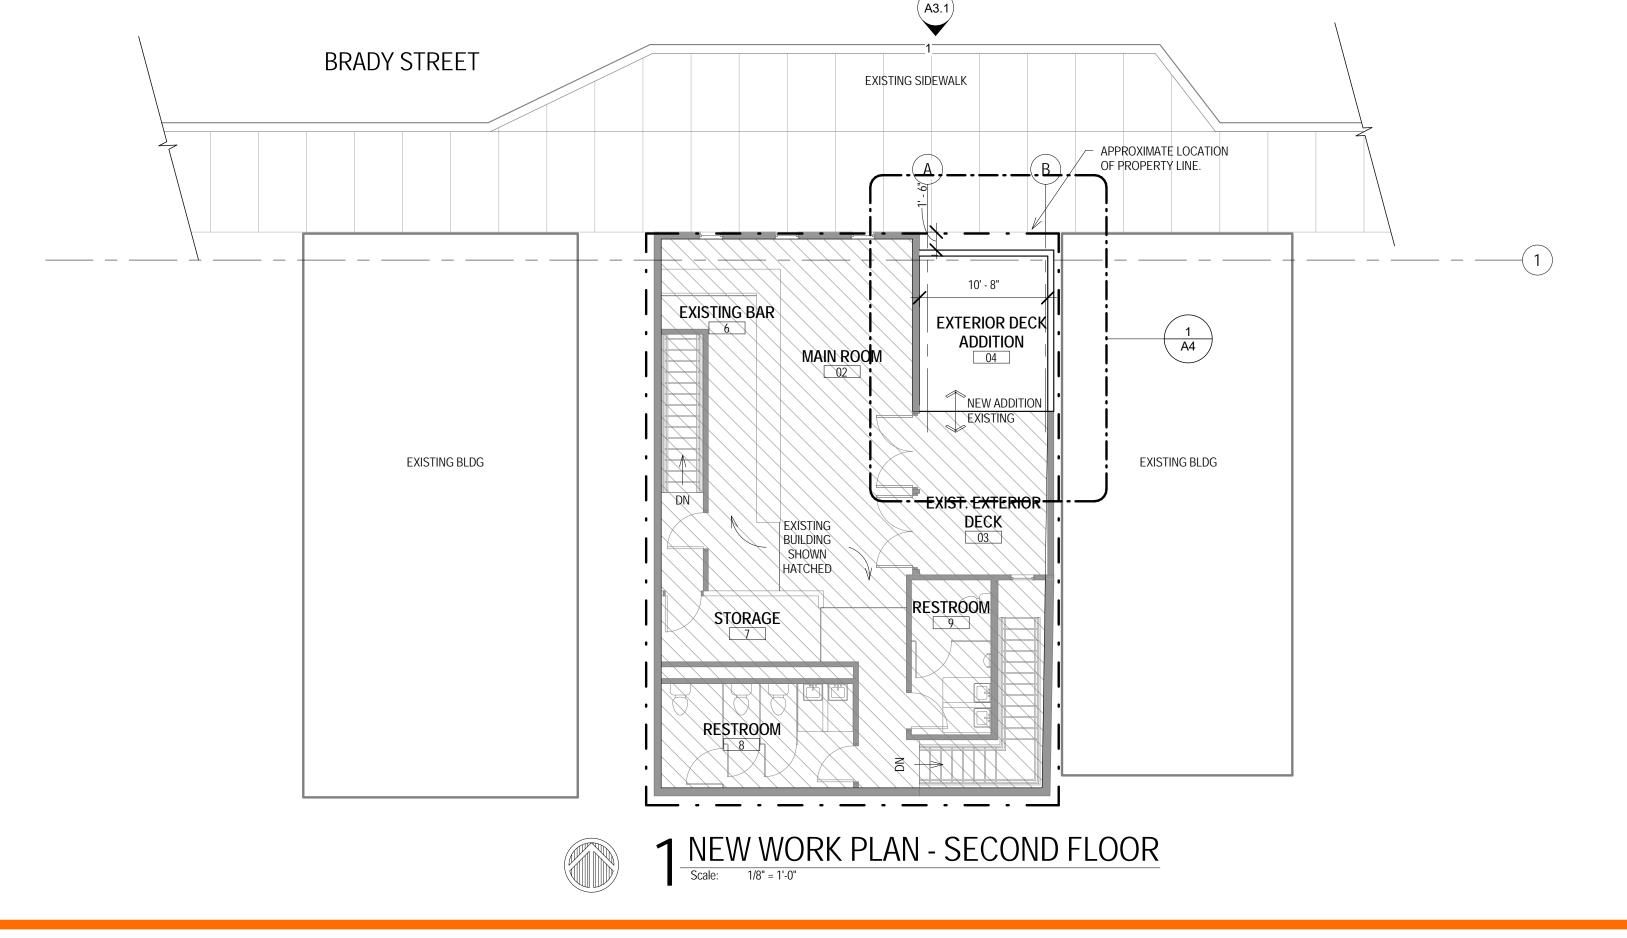

DATE: 11/09/2017

Δ3

**JO CATS ROOF DECK** 

1311 E. BRADY STREET

DAN BEYER ARCHITECTS

 $2^{\frac{NEW\ WORK\ PLAN\ -\ ENLARGED\ DUMPSTER\ AREA}{Scale:\ 1/4"\ =\ 1'\cdot 0"}}$ 

NEW WORK PLAN - SECOND FLOOR DECK
Scale: 1/4" = 1'-0"