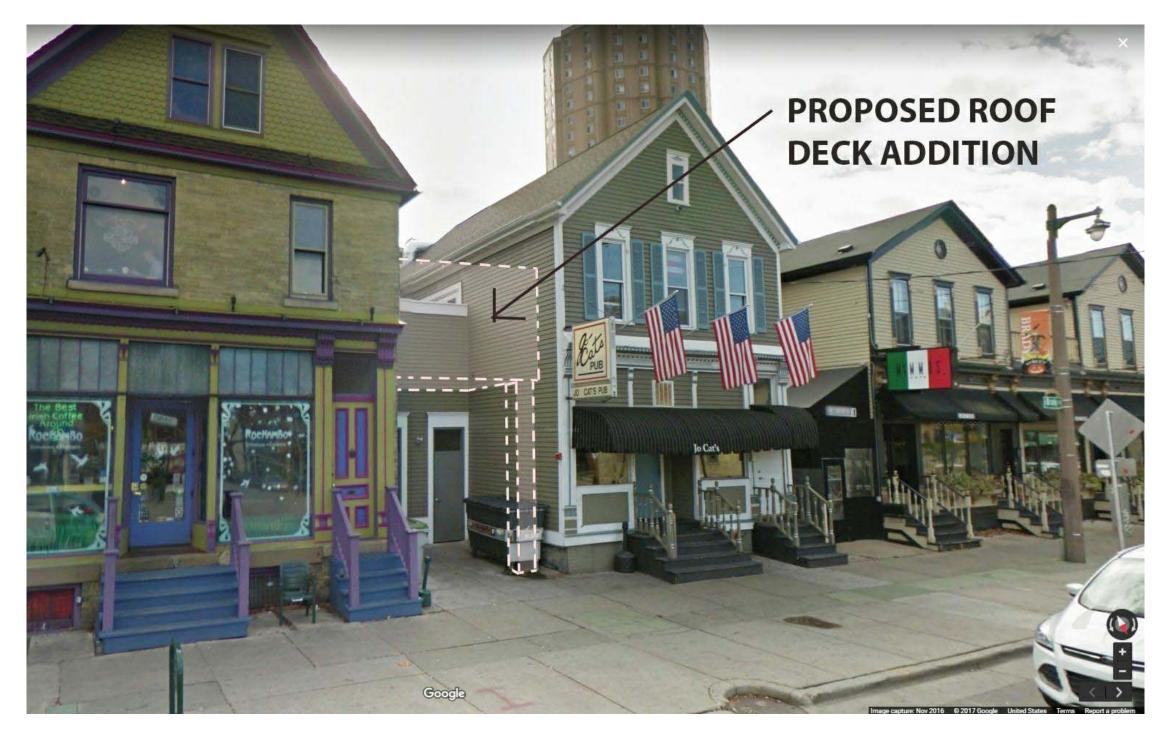

DATE: 11/09/2017

**JO CATS ROOF DECK** 

DAN BEYER ARCHITECTS

STREET VIEW - FROM NORTH-EAST

STREET VIEW - FROM NORTH-WEST

DAN BEYER ARCHITECTS

**JO CATS ROOF DECK** 

DIAGRAM OF ADDITION