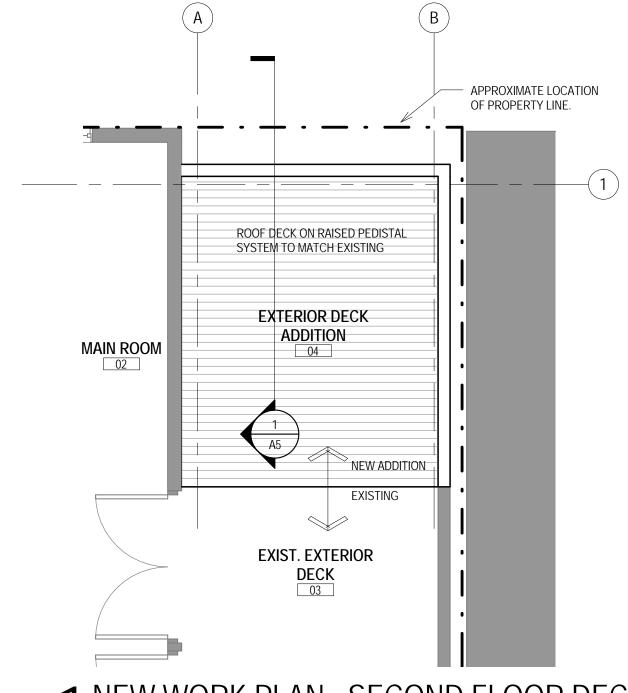

DATE: 11/09/2017

Δ3

**JO CATS ROOF DECK** 

1311 E. BRADY STREET

DAN BEYER ARCHITECTS

 $2^{\frac{NEW\ WORK\ PLAN\ -\ ENLARGED\ DUMPSTER\ AREA}{Scale:\ 1/4"\ =\ 1'\cdot 0"}}$ 

NEW WORK PLAN - SECOND FLOOR DECK
Scale: 1/4" = 1'-0"