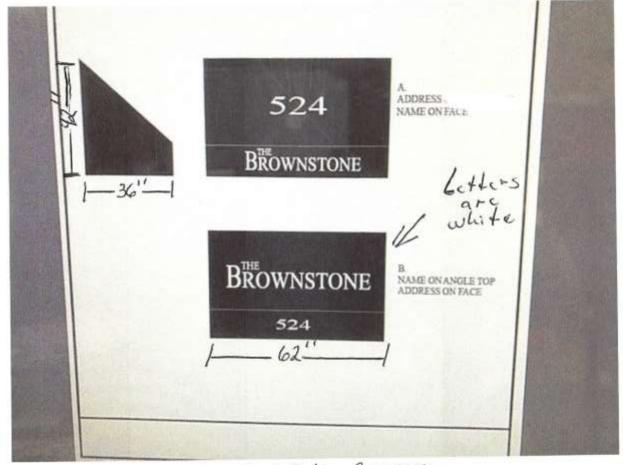

Install one projecting sign, appxroximately 30" x 30" to hang from existing bracket.

Install one black canvas canopy on rear entrance with white letter signage (36"Dx62"Wx42"H).

All signs to match attached photographs.

Projecting sign from existing post/bracket. Note dimensions in photo.

Rear canopy photo

- material is Canvas - She letters are white in Color

Rear canopy details