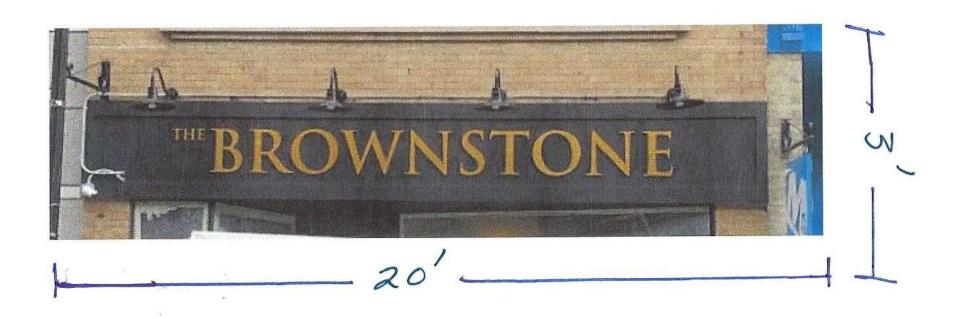

## Certificate of Appropriateness

Milwaukee Historic Preservation Commission/200 E. Wells Street/Milwaukee, WI 53202/phone 414-286-5712/fax 414-286-3004

**Property** 524 N. WATER ST.

**Description of work** Install one individual letter sign in existing "sign zone" above Water Street entrance.

City of Milwaukee Historic Preservation Staff

Jams

Copies to: Development Center, Ald. Robert Bauman, Contractor, Inspector John Cunningham (286-2538)

Sign of individual letters ver Water Street entrance.