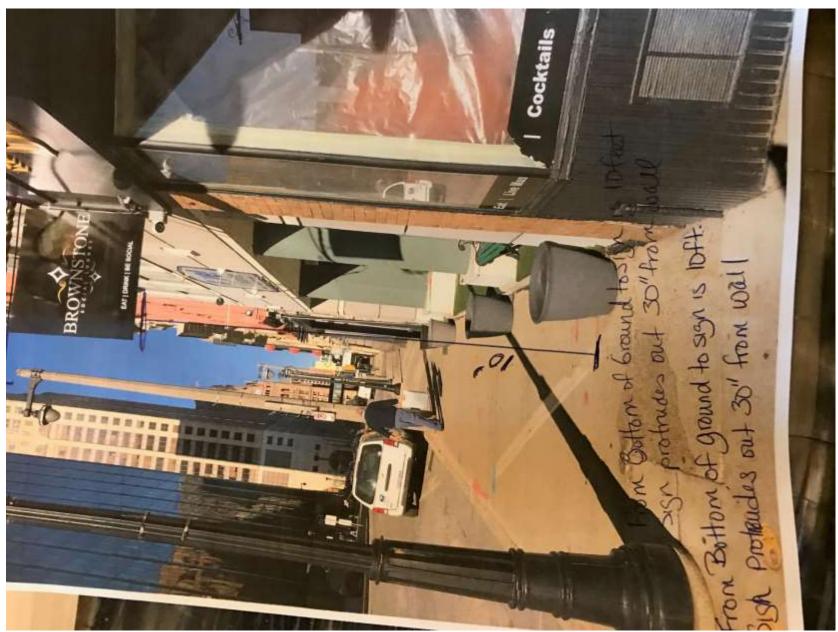

Install one projecting sign, appxroximately 30" x 30" to hang from existing bracket.

Install one black canvas canopy on rear entrance with white letter signage (36"Dx62"Wx42"H).

All signs to match attached photographs.

Projecting sign from existing post/bracket. Note dimensions in photo.

Rear canopy photo

- material is Canvas - She letters are white in Color

Rear canopy details