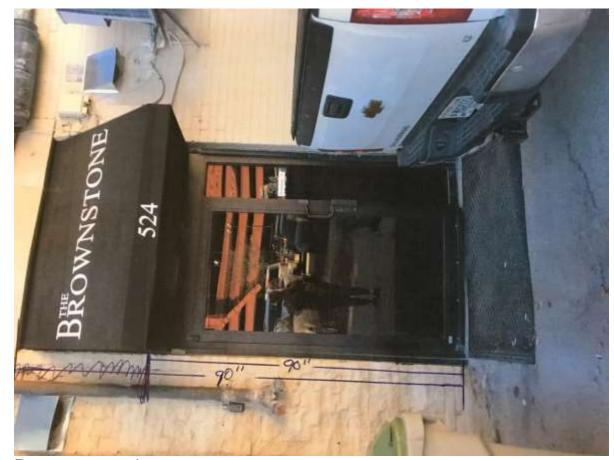

Install one projecting sign, appxroximately 30" x 30" to hang from existing bracket.

Install one black canvas canopy on rear entrance with white letter signage (36"Dx62"Wx42"H).

All signs to match attached photographs.

Projecting sign from existing post/bracket. Note dimensions in photo.

Rear canopy photo

- material is Canvas - She letters are white in Color

Rear canopy details