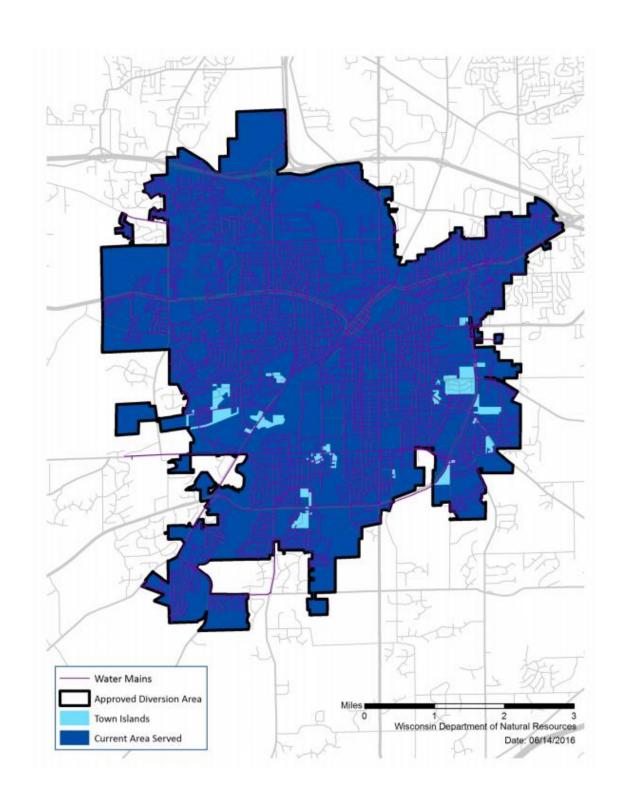

Waukesha Service Area Map

Exhibit A A-1

## **Approved Diversion Area Attachment**

This Attachment was prepared based on the following as of May 18, 2016: (1) the City of Waukesha boundaries as recorded by the Waukesha County Register of Deeds; (2) unincorporated land lying within the perimeter boundary of the City of Waukesha, as recorded by the Waukesha County Register of Deeds, that is either fully surrounded by territory incorporated in the City of Waukesha or is bordered on one side by a transportation right-of-way and on the remaining sides by territory incorporated in the City of Waukesha; and (3) areas currently served that are outside the City of Waukesha's jurisdictional boundaries, consisting of the following tax parcels as registered by the Waukesha County Register of Deeds: