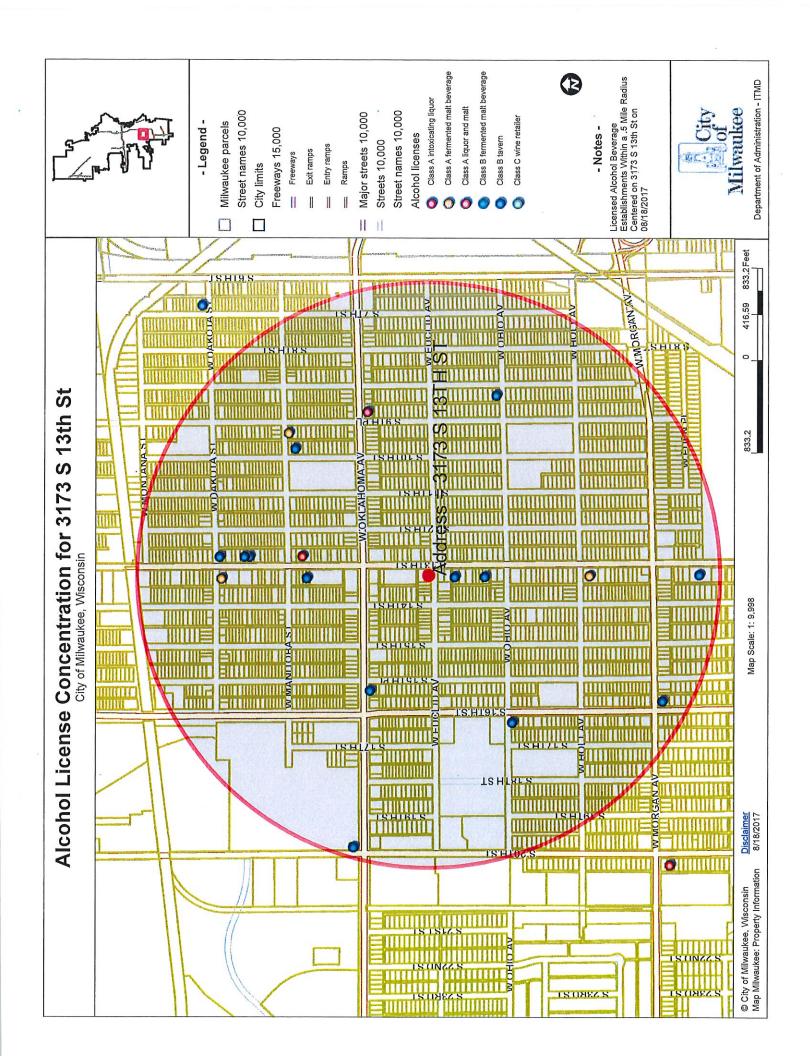

ter

- 3. On 08/25/10 at 12:05 am, Milwaukee police conducted a License Premise Check at 3173 S 13<sup>th</sup> Street. Police observed the bartender Pamela Prince as well another patron smoking in the bar. Police spoke Prince who stated Spera gave her permission to continue smoking and advised her to keep the ashtrays accessible to customers. This was third violation and officers left a message for Spera via telephone regarding the violation.
  - The applicant's Wisconsin driver's license revealed the following convictions:

| 07/08/2005 | Prohibited Alcohol Concentration | Milwaukee County Circuit Court |
|------------|----------------------------------|--------------------------------|
|            |                                  |                                |

Previous premise



| Licensed Alcohol Beverage Establishments Within a .5 Mile Radius Centered on 3173 S |                                 | 13th St on 08/18/2107        |                                                    |                     | <u></u>         | Total            |
|-------------------------------------------------------------------------------------|---------------------------------|------------------------------|----------------------------------------------------|---------------------|-----------------|------------------|
| License Summary:                                                                    |                                 |                              |                                                    |                     |                 |                  |
| C