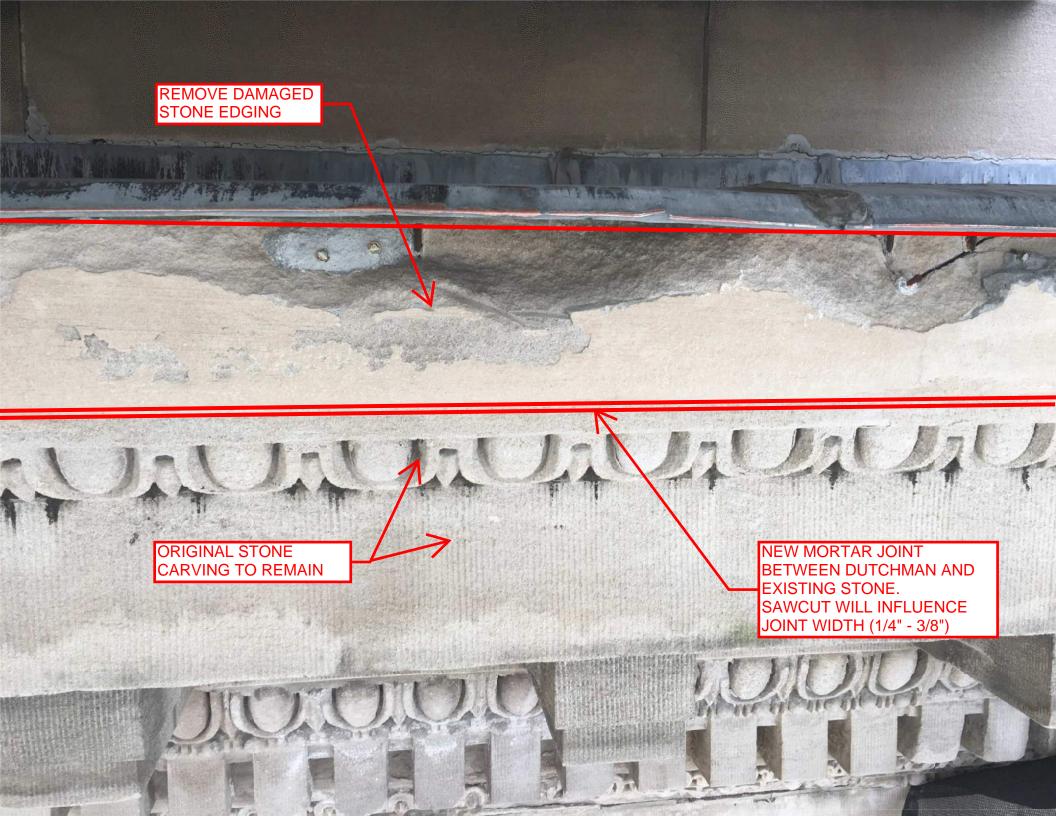

The limestone dutchman repair is being re-proposed as a more limited removal of only the severely-damaged limestone. This allows the original egg-and-dart and corduroy stone facing to be retained, as shown in the accompanying photographs.

As had been presented last January, decades ago this edging was severely damaged by the power-actuated fastening of the cornice gutter metal lining to the limestone. Subsequently, a cementitious fibrous material was applied over the damaged area. It was later painted to blend in with the surrounding area.

Presently, the original stone profile for the replacement dutchman has been field measured. In this field verification, the stone fabricator has judged that the condition of the egg-and-dart and corduroy stone facing is in good condition for the length of the west facade. Given that the west facade has the most intensive exposure to the elements, this modified dutchman repair will be made to the entire building perimeter; approximately 487 ft. and about 38 ft. above grade level.

#### METHOD.

A single, horizontal sawcut will be made to remove the damaged cornice edging, as proposed. A new mortar joint is introduced.

The width of the joint is dependent upon the sawcut, however it is to be anticipated to be between 1/4-inch and 3/8-inch.

4 CORNICE EDGE DUTCHMAN CONNECTOR SECTION 3" = 1'-0" REVISED DUTCHMAN: DAMAGED CORNICE GUTTER EDGE TO BE REMOVED AND REPLACED WITH LIMESTONE DUTCHMAN.

MODIFIED WIDTH TO BE REMOVED

REVISED DUTCHMAN EDGE PERMITS THE ORIGINAL FEATURES, EGG & DART AND CORDUROY FINISHED STONE FACING, TO BE RETAINED.