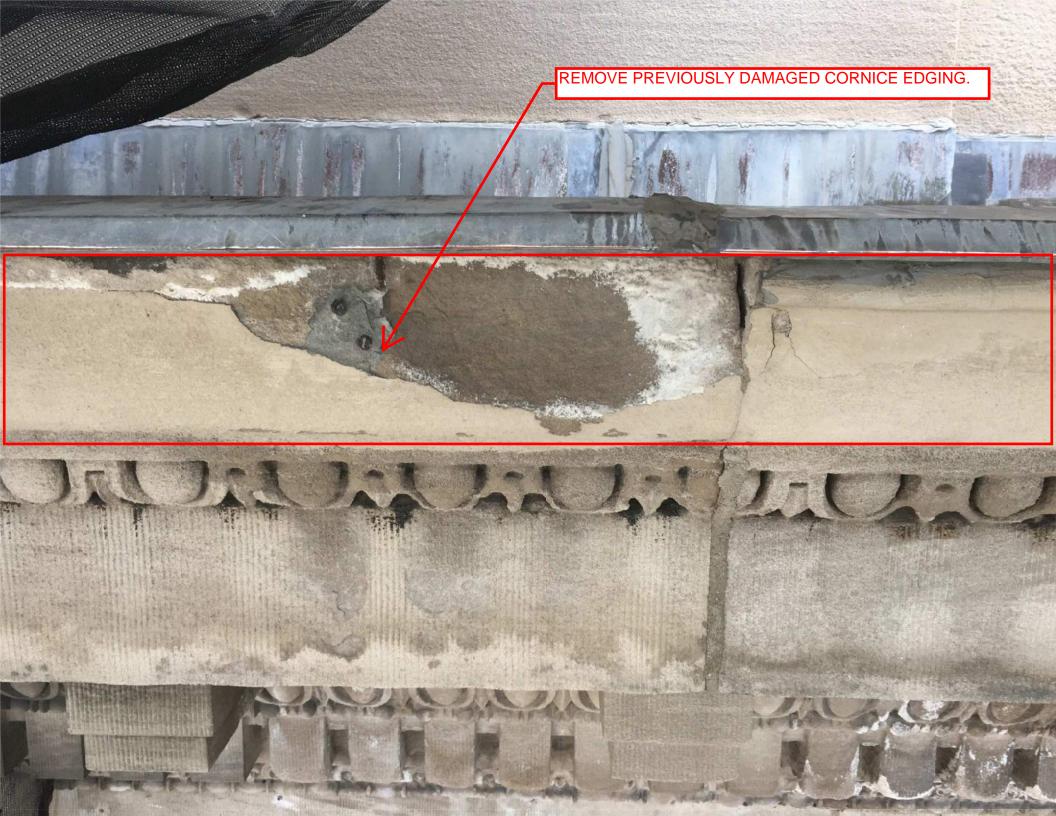

The limestone dutchman repair is being re-proposed as a more limited removal of only the severely-damaged limestone. This allows the original egg-and-dart and corduroy stone facing to be retained, as shown in the accompanying photographs.

As had been presented last January, decades ago this edging was severely damaged by the power-actuated fastening of the cornice gutter metal lining to the limestone. Subsequently, a cementitious fibrous material was applied over the damaged area. It was later painted to blend in with the surrounding area.

Presently, the original stone profile for the replacement dutchman has been field measured. In this field verification, the stone fabricator has judged that the condition of the egg-and-dart and corduroy stone facing is in good condition for the length of the west facade. Given that the west facade has the most intensive exposure to the elements, this modified dutchman repair will be made to the entire building perimeter; approximately 487 ft. and about 38 ft. above grade level.