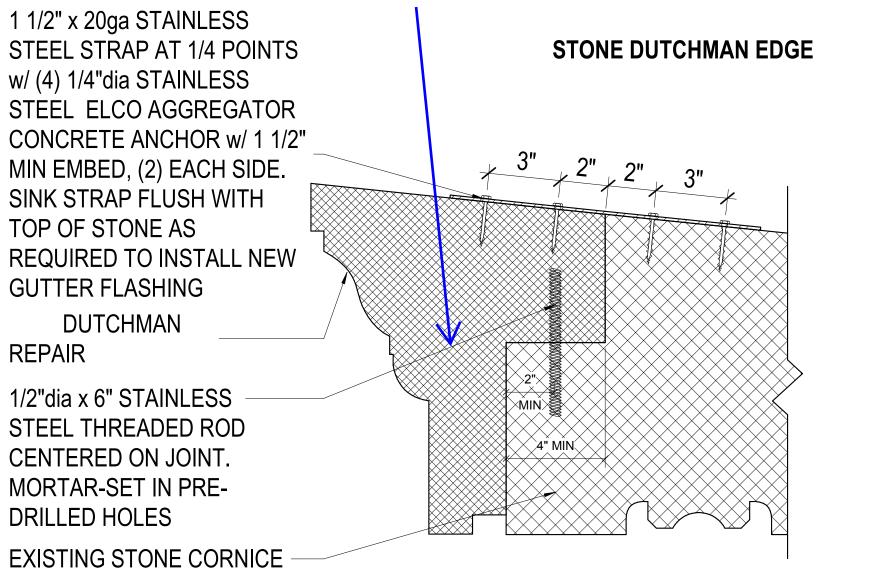

#### METHOD.

A single, horizontal sawcut will be made to remove the damaged cornice edging, as proposed. A new mortar joint is introduced.

The width of the joint is dependent upon the sawcut, however it is to be anticipated to be between 1/4-inch and 3/8-inch.

The type of mortar and color will be the same as the mortar type and color adopted at the balustrade above.

This modification has been reviewed structurally and approved with the same level of fastening as previously engineered for the more extensive limestone dutchman repair. (All fasteners in stainless steel.)

## **REVISED LIMESTONE DUTCHMAN EDGE**

MIN

4″ MIN

1 1/2" x 20ga STAINLESS STEEL STRAP AT 1/4 POINTS w/ (4) 1/4"dia STAINLESS STEEL ELCO AGGREGATOR CONCRETE ANCHOR w/ 1 1/2" MIN EMBED, (2) EACH SIDE. SINK STRAP FLUSH WITH TOP OF STONE AS REQUIRED TO INSTALL NEW GUTTER FLASHING NEW DUTCHMAN REPAIR

1/2"dia x 6" STAINLESS -STEEL THREADED ROD CENTERED ON JOINT. MORTAR-SET IN PRE-DRILLED HOLES

EXISTING STONE CORNICE HIGHLIGHTED IN RED

Disregard black line. — (Detail taken from original Detail in drawings.)

4 CORNICE EDGE DUTCHMAN CONNECTOR SECTION 3" = 1'-0" REVISED DUTCHMAN: DAMAGED CORNICE GUTTER EDGE TO BE REMOVED AND REPLACED WITH LIMESTONE DUTCHMAN.

MODIFIED WIDTH TO BE REMOVED

REVISED DUTCHMAN EDGE PERMITS THE ORIGINAL FEATURES, EGG & DART AND CORDUROY FINISHED STONE FACING, TO BE RETAINED.