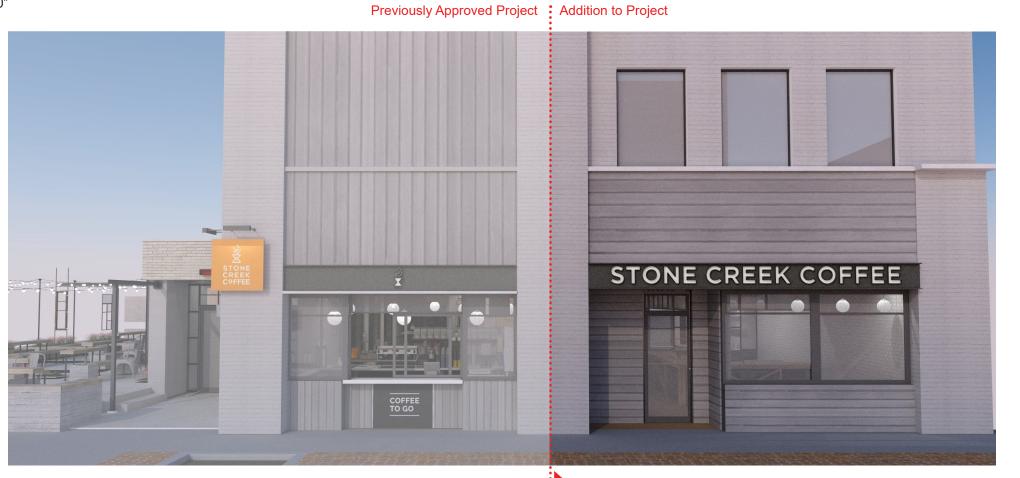

## **Downer Ave Elevation**

1/8" = 1'-0"

Rendering Looking Southeast

Previously Approved Project Addition to Project

Rendering Downer Ave Elevation - NTS

Site Plan / Floor Plan

1/16" = 1'-0"

Wood Siding to Match Existing (image representative)