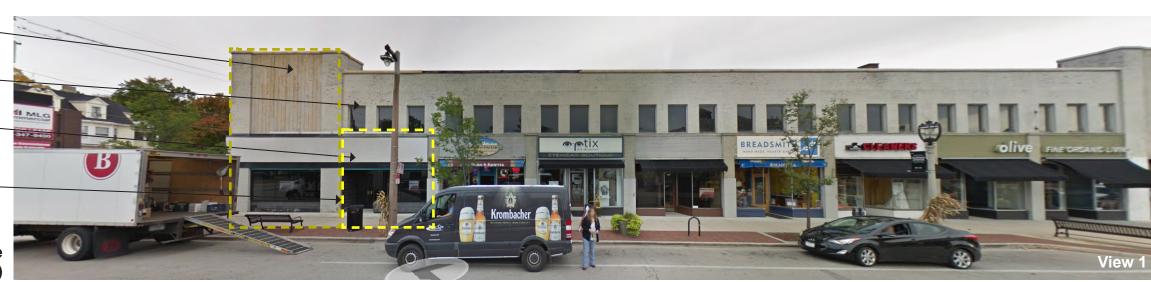

Previously approved facade changes

Existing facade to remain

Eyebrow to be removed

Replace existing storefront entry and windows

Existing Streetscape (Eastside of Downer Ave)

Previously approved work

Facade to be renovated