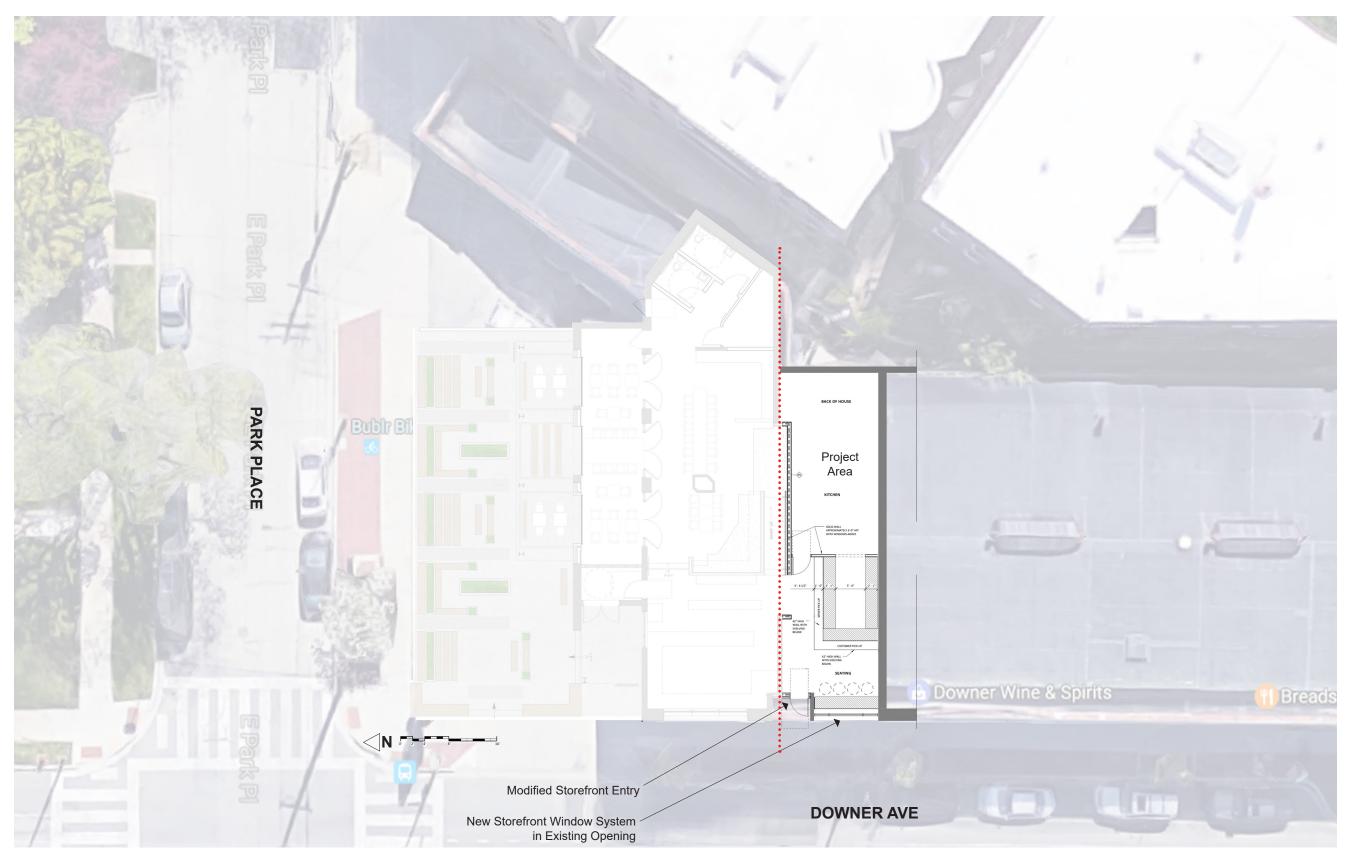

**Existing Site Aerial** 

Streetscape Westside of Downer

## **Downer Ave Elevation**

1/8" = 1'-0"

Rendering Looking Southeast

Previously Approved Project Addition to Project

Rendering Downer Ave Elevation - NTS

Site Plan / Floor Plan

1/16" = 1'-0"

Wood Siding to Match Existing (image representative)