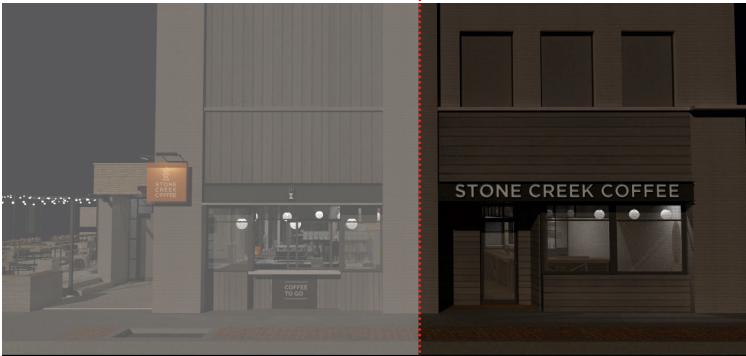

## **Downer Ave Elevation**

1/8" = 1'-0"

Rendering Looking Southeast

Previously Approved Project Addition to Project

Rendering Downer Ave Elevation - NTS

Site Plan / Floor Plan

1/16" = 1'-0"

Wood Siding to Match Existing (image representative)