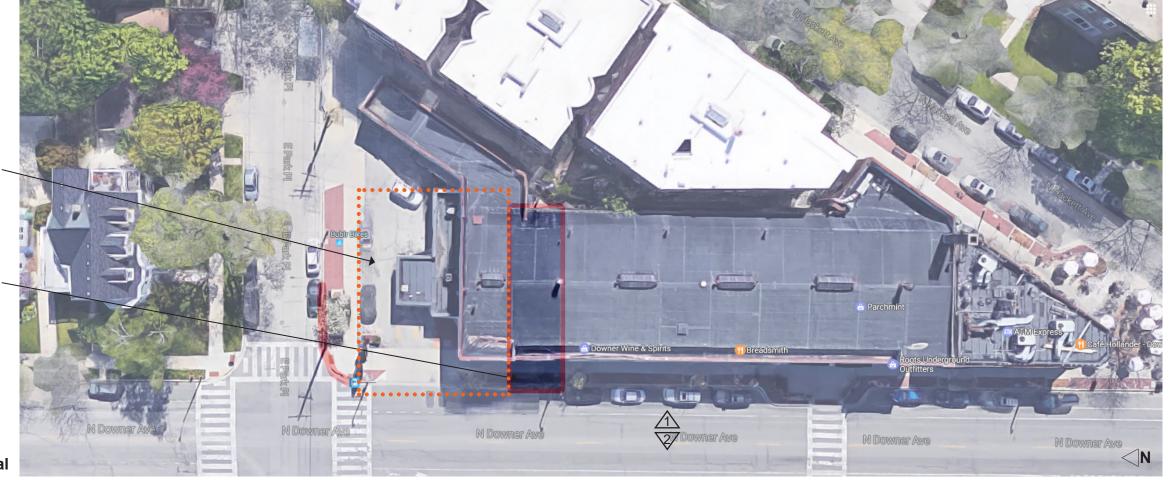

Previously approved facade changes

Existing facade to remain

Eyebrow to be removed

Replace existing storefront entry and windows

Existing Streetscape (Eastside of Downer Ave)





Previously approved work

Facade to be renovated

**Existing Site Aerial** 







Streetscape Westside of Downer





## **Downer Ave Elevation**

1/8" = 1'-0"









Rendering Looking Southeast



Previously Approved Project Addition to Project

Rendering Downer Ave Elevation - NTS















Site Plan / Floor Plan

1/16" = 1'-0"





Wood Siding to Match Existing (image representative)



Painted Brick (color representative)



Metal and Window/Door Finish Color