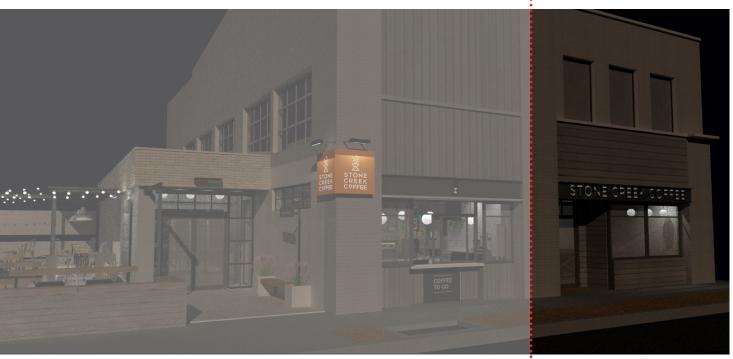

## **Downer Ave Elevation**

1/8" = 1'-0"

Rendering Looking Southeast

Previously Approved Project Addition to Project

Rendering Downer Ave Elevation - NTS

Site Plan / Floor Plan

1/16" = 1'-0"

Wood Siding to Match Existing (image representative)