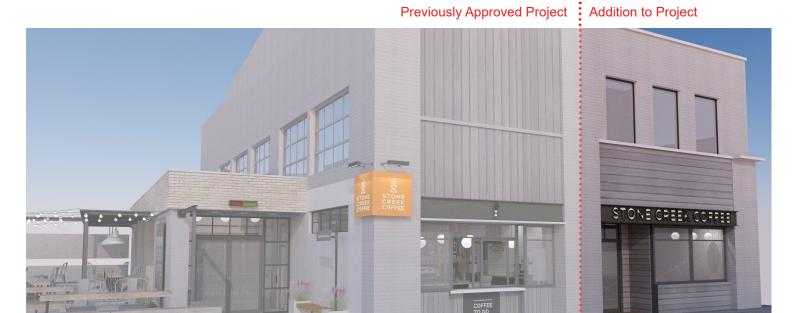

## **Downer Ave Elevation**

1/8" = 1'-0"

Rendering Looking Southeast

Previously Approved Project Addition to Project

Rendering Downer Ave Elevation - NTS

Site Plan / Floor Plan

1/16" = 1'-0"

Wood Siding to Match Existing (image representative)