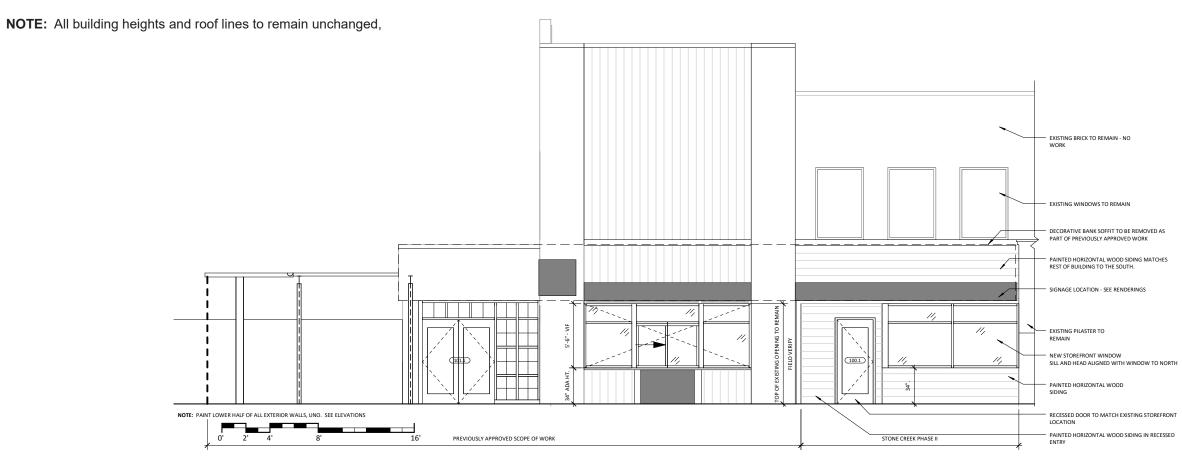

## **Downer Ave Elevation**

1/8" = 1'-0"

Rendering Looking Southeast

Previously Approved Project Addition to Project

Rendering Downer Ave Elevation - NTS

Site Plan / Floor Plan

1/16" = 1'-0"

Wood Siding to Match Existing (image representative)