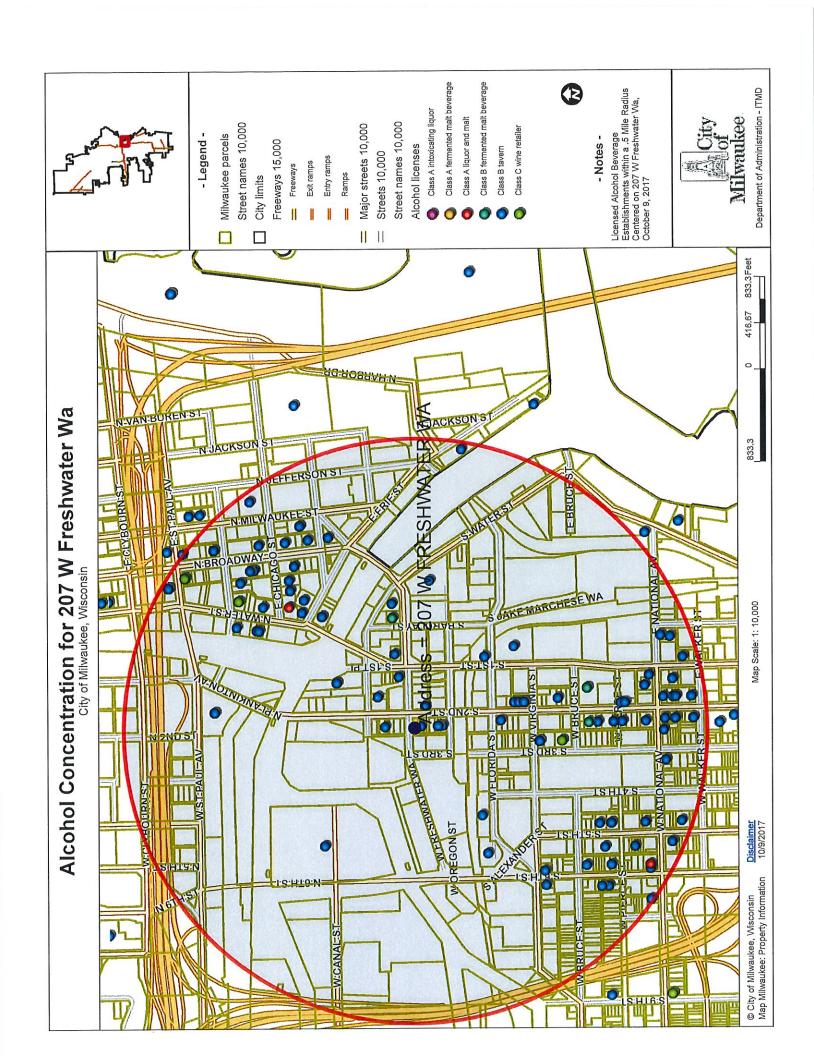

| Alcohol license establishments within a .5 mile radius centered on 1700 W Mitchell St on 10-13-203 | is centered on 1700 W Mitchell St on 10-13-2017 |                                  |                                                    |                                 |                    |
|----------------------------------------------------------------------------------------------------|-------------------------------------------------|----------------------------------|----------------------------------------------------|---------------------------------|--------------------|
| License Summary:                                                                                   |                                                 |                                  |                                                    |                                 | Total:             |
| Class A Fermented Malt Beverage Retailer's License                                                 |                                                 |                                  |                                                    |                                 | 3                  |
| Class A Malt & Class A Liquor License                                                              |                                                 |                                  |                                                    |                                 | 4                  |
| Class B Fermented Malt Beverage Retailer's License                                                 |                                                 |                                  |                                                    |                                 | F-1                |
| Class B Tavern License                                                                             |                                                 |                                  |                                                    |                                 | 27                 |
|                                                                                                    |                                                 |                                  |                                                    |                                 | Grand Total: 35    |
| Legal entity                                                                                       | Trade name                                      | Licensee                         | License type name                                  | Total capacity Room capacity    | Expiration date    |
| Excellent Food LLC                                                                                 | Orchard Food Mart                               | SUKHDEEP SINGH, Agt              | Class A Fermented Malt Beverage Retailer's License |                                 | 3/19/2018 19:00    |
| Harjodh, Inc                                                                                       | Mi Pueblo                                       | Harpreet S Chawla, Agt           | Class A Fermented Malt Beverage Retailer's License |                                 | 10/14/2017 19:00   |
| Starlite Beer & Food, Inc.                                                                         | Starlite Food                                   | MANGAT SINGH, Agt                | Class A Fermented Mait Beverage Retailer's License |                                 | 4/20/2018 19:00    |
| APPLE TWO, LLC                                                                                     | EL CHARRO LIQUOR STORE                          | VIKRAMJIT SINGH, Agt             | Class A Malt & Class A Liquor License              |                                 | 12/19/2017 18:00   |
| Gunny Food Mart Inc                                                                                | Gunny Food Mart                                 | MANPREET KAUR, Agt               | Class A Malt & Class A Liquor License              |                                 | 2/26/2018 18:00    |
| Mi Pais LLC                                                                                        | Mi Pais                                         | GRACIELA HERNANDEZ, Agt          | Class A Malt & Class A Liquor License              |                                 | 9/28/2018 19:00    |
| Paul's Liquor LLC                                                                                  | Paul's Liquor                                   | AGIAPAL SINGH, Agt               | Class A Malt & Class A Liquor License              |                                 | 11/27/2017 18:00   |
| Restaurante El Local LLC                                                                           | Restaurante El Local                            | JESUS SOTO CRUZ, Agt             | Class B Fermented Malt Beverage Retailer's License |                                 | 7/4/2018 19:00     |
| CANTARITOS BAR, LLC                                                                                | Passion Nightolub                               | FRANCISCO GOMEZ-ORTIZ, Agt       | Class B Tavern License                             | 52                              | 10/10/2017 19:00   |
| CANTARITOS BAR, LLC                                                                                | Passion Nightclub                               | FRANCISCO GOIVIEZ-ORTIZ, Agt     | Class B Tavern License                             | 52                              | 10/10/2018 19:00   |
| Century Beverage Group LLC                                                                         | Don Julio's                                     | Samantha L Woods, Agt            | Class B Tavern License                             | 80                              | 10/22/2017 19:00   |
| Davez Barz, LLC                                                                                    | The Last Drop                                   | DAVID NUNEZ-CRUZ, Agt            | Class B Tavern License                             | 49                              | 11/3/2017 19:00    |
| EL ESCONDITE                                                                                       | EL ESCONDITE                                    | SONIA M FANTAUZZI, SP            | Class B Tavern License                             | 80                              | 7/4/2018 19:00     |
| EL Inferno LLC                                                                                     | EL Inferno                                      | ANTONIO MARTINEZ, Agt            | Class B Tavern License                             |                                 | 11/20/2017 18:00   |
| EL Sunami II LLC                                                                                   | El Sunami II                                    | Ociel Escobar Luvianos, Agt      | Class B Tavern License                             |                                 | 4/19/2018 19:00    |
| Forest Home Ave Chicken Palace LLC                                                                 | Chicken Palace - Forest Home                    | Rosa Isela Real Perez, Agt       | Class B Tavern License                             | 71                              | 8/15/2018 19:00    |
| Greater Milwaukee Association of the Deaf Inc                                                      | Greater Milwaukee Association of the Deaf       | JOHN P MURPHY, Agt               | Class B Tavern License                             | 129                             | 1/16/2018 18:00    |
| La Borincana Restaurant Inc                                                                        | La Borincana Restaurant                         | Santa i Fret, Agt                | Class B Tavern License                             | 48                              | 12/13/2017 18:00   |
| La Caleta LLC                                                                                      | La Caleta Restaurant & Bar                      | Monica Hernandez-Gaspar, Agt     | Class B Tavern License                             |                                 | 10/11/2018 19:00   |
| La Caleta LLC                                                                                      | La Caleta Restaurant & Bar                      | Monica Hernandez-Gaspar, Agt     | Class B Tavern License                             |                                 | 10/11/2017 19:00   |
| LA CARRETA VIEIA                                                                                   | LA CARRETA VIEJA                                | ABEL SANTOS, SP                  | Class B Tavern License                             | 223,                            | 6/13/2018 19:00    |
| La Hamaca Bar LLC                                                                                  | La Hamaca Bar                                   | Luis Gonzalez, Agt               | Class B Tavern License                             |                                 | 9/28/2018 19:00    |
| La Sirenita Bar, LLC                                                                               | La Sirenita Bar                                 | FRANCISCO MARTINEZ VILLEGAS, Agt | Class B Tavern License                             | 80                              | 2/27/2018 18:00    |
| La Zacatecana                                                                                      | La Zacatecana                                   | Raquel Perez, SP                 | Class B Tavern License                             |                                 | 10/11/2017 19:00   |
| Las Tres Esquinas Bar                                                                              | Las Tres Esquinas Bar                           | Sufema Vazquez, SP               | Class B Tavern License                             | 25                              | 8/1/2018 19:00     |
| Lupitas Restaurant, LLC                                                                            | Lupitas Restaurant                              | Antonio Hernandez Lopez, Agt     | Class B Tavern License                             |                                 | 11/24/2017 18:00   |
| Manny's Club 69, LLC                                                                               | Ciub 69                                         | Manuel Escobar, Agt              | Class B Tavern License                             | 45                              | 5/29/2018 19:00    |
| PEOPLES INN                                                                                        | PEOPLES INN                                     | MARIA M RODRIGUEZ, SP            | Class B Tavern License                             | 45                              | 11/7/2017 18:00    |
| PROMOCIONES MEXICAS LLC                                                                            | EL GRAN TEOCALLI                                | PALOMA NAVA, Agt                 | Class B Tavern License                             | 282                             | 5/3/2018 19:00     |
| SAN JOSE, LLC                                                                                      | CLUB GUADALAJARA                                | GUILLERMO RODRIGUEZ, Agt         | Class B Tavern License                             | 240                             | 11/23/2017 18:00   |
| SHORTY'S CATERING, INC                                                                             | SHORTY'S CATERING & RESTAURANT                  | ELISA MALDONADO, Agt             | Class B Tavern License                             | 156 Restaurant = 49, Hall = 107 | 07 9/20/2018 19:00 |
| Tacos Gemelos Restaurant LLC                                                                       | Los Gemelos Tacos                               | Juan G Antunez Gomez, Agt        | Class B Tavern License                             | 49                              | 7/22/2018 19:00    |
| TEDDY'S INCOME, INC                                                                                | SHARI'S STILL                                   | SHERYL L LARSON, Agt             | Class B Tavern License                             | 49                              | 1/20/2018 18:00    |
| TEQUILA NIGHT CLUB                                                                                 | TEQUILA NIGHT CLUB                              | GUSTAVO GUIZAR, JR, SP           | Class B Tavern License                             | 168 100 - Tavern                | 11/7/2017 18:00    |
| VILLA'S PLACE                                                                                      | VILLA'S PLACE                                   | ALFREDO O VILLA, SP              | Class B Tavern License                             | 25                              | 2/4/2018 18:00     |