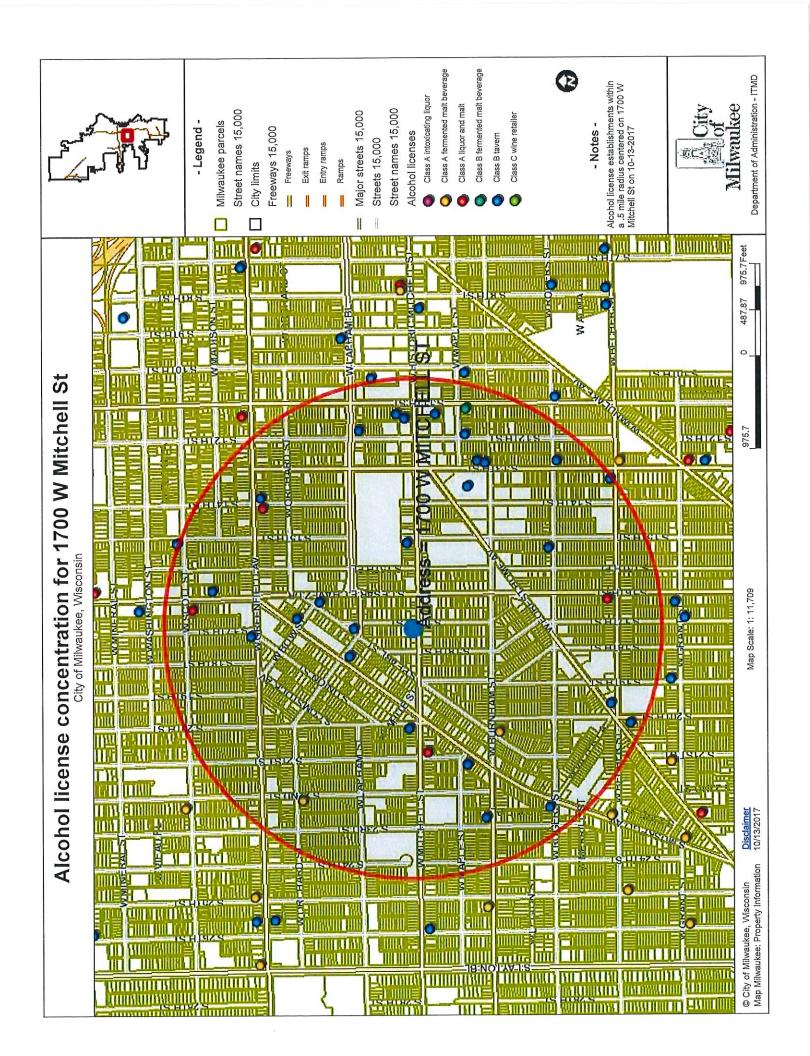

| Alcohol license establishments within a .5 mile radius centered on 1700 W Mitchell St on 10-13-203 | is centered on 1700 W Mitchell St on 10-13-2017 |                                  |                                                    |                                 |                    |
|----------------------------------------------------------------------------------------------------|-------------------------------------------------|----------------------------------|----------------------------------------------------|---------------------------------|--------------------|
| License Summary:                                                                                   |                                                 |                                  |                                                    |                                 | Total:             |
| Class A Fermented Malt Beverage Retailer's License                                                 |                                                 |                                  |                                                    |                                 | 3                  |
| Class A Malt & Class A Liquor License                                                              |                                                 |                                  |                                                    |                                 | 4                  |
| Class B Fermented Malt Beverage Retailer's License                                                 |                                                 |                                  |                                                    |                                 | F-1                |
| Class B Tavern License                                                                             |                                                 |                                  |                                                    |                                 | 27                 |
|                                                                                                    |                                                 |                                  |                                                    |                                 | Grand Total: 35    |
| Legal entity                                                                                       | Trade name                                      | Licensee                         | License type name                                  | Total capacity Room capacity    | Expiration date    |
| Excellent Food LLC                                                                                 | Orchard Food Mart                               | SUKHDEEP SINGH, Agt              | Class A Fermented Malt Beverage Retailer's License |                                 | 3/19/2018 19:00    |
| Harjodh, Inc                                                                                       | Mi Pueblo                                       | Harpreet S Chawla, Agt           | Class A Fermented Malt Beverage Retailer's License |                                 | 10/14/2017 19:00   |
| Starlite Beer & Food, Inc.                                                                         | Starlite Food                                   | MANGAT SINGH, Agt                | Class A Fermented Mait Beverage Retailer's License |                                 | 4/20/2018 19:00    |
| APPLE TWO, LLC                                                                                     | EL CHARRO LIQUOR STORE                          | VIKRAMJIT SINGH, Agt             | Class A Malt & Class A Liquor License              |                                 | 12/19/2017 18:00   |
| Gunny Food Mart Inc                                                                                | Gunny Food Mart                                 | MANPREET KAUR, Agt               | Class A Malt & Class A Liquor License              |                                 | 2/26/2018 18:00    |
| Mi Pais LLC                                                                                        | Mi Pais                                         | GRACIELA HERNANDEZ, Agt          | Class A Malt & Class A Liquor License              |                                 | 9/28/2018 19:00    |
| Paul's Liquor LLC                                                                                  | Paul's Liquor                                   | AGIAPAL SINGH, Agt               | Class A Malt & Class A Liquor License              |                                 | 11/27/2017 18:00   |
| Restaurante El Local LLC                                                                           | Restaurante El Local                            | JESUS SOTO CRUZ, Agt             | Class B Fermented Malt Beverage Retailer's License |                                 | 7/4/2018 19:00     |
| CANTARITOS BAR, LLC                                                                                | Passion Nightolub                               | FRANCISCO GOMEZ-ORTIZ, Agt       | Class B Tavern License                             | 52                              | 10/10/2017 19:00   |
| CANTARITOS BAR, LLC                                                                                | Passion Nightclub                               | FRANCISCO GOIVIEZ-ORTIZ, Agt     | Class B Tavern License                             | 52                              | 10/10/2018 19:00   |
| Century Beverage Group LLC                                                                         | Don Julio's                                     | Samantha L Woods, Agt            | Class B Tavern License                             | 80                              | 10/22/2017 19:00   |
| Davez Barz, LLC                                                                                    | The Last Drop                                   | DAVID NUNEZ-CRUZ, Agt            | Class B Tavern License                             | 49                              | 11/3/2017 19:00    |
| EL ESCONDITE                                                                                       | EL ESCONDITE                                    | SONIA M FANTAUZZI, SP            | Class B Tavern License                             | 80                              | 7/4/2018 19:00     |
| EL Inferno LLC                                                                                     | EL Inferno                                      | ANTONIO MARTINEZ, Agt            | Class B Tavern License                             |                                 | 11/20/2017 18:00   |
| EL Sunami II LLC                                                                                   | El Sunami II                                    | Ociel Escobar Luvianos, Agt      | Class B Tavern License                             |                                 | 4/19/2018 19:00    |
| Forest Home Ave Chicken Palace LLC                                                                 | Chicken Palace - Forest Home                    | Rosa Isela Real Perez, Agt       | Class B Tavern License                             | 71                              | 8/15/2018 19:00    |
| Greater Milwaukee Association of the Deaf Inc                                                      | Greater Milwaukee Association of the Deaf       | JOHN P MURPHY, Agt               | Class B Tavern License                             | 129                             | 1/16/2018 18:00    |
| La Borincana Restaurant Inc                                                                        | La Borincana Restaurant                         | Santa i Fret, Agt                | Class B Tavern License                             | 48                              | 12/13/2017 18:00   |
| La Caleta LLC                                                                                      | La Caleta Restaurant & Bar                      | Monica Hernandez-Gaspar, Agt     | Class B Tavern License                             |                                 | 10/11/2018 19:00   |
| La Caleta LLC                                                                                      | La Caleta Restaurant & Bar                      | Monica Hernandez-Gaspar, Agt     | Class B Tavern License                             |                                 | 10/11/2017 19:00   |
| LA CARRETA VIEIA                                                                                   | LA CARRETA VIEJA                                | ABEL SANTOS, SP                  | Class B Tavern License                             | 223,                            | 6/13/2018 19:00    |
| La Hamaca Bar LLC                                                                                  | La Hamaca Bar                                   | Luis Gonzalez, Agt               | Class B Tavern License                             |                                 | 9/28/2018 19:00    |
| La Sirenita Bar, LLC                                                                               | La Sirenita Bar                                 | FRANCISCO MARTINEZ VILLEGAS, Agt | Class B Tavern License                             | 80                              | 2/27/2018 18:00    |
| La Zacatecana                                                                                      | La Zacatecana                                   | Raquel Perez, SP                 | Class B Tavern License                             |                                 | 10/11/2017 19:00   |
| Las Tres Esquinas Bar                                                                              | Las Tres Esquinas Bar                           | Sufema Vazquez, SP               | Class B Tavern License                             | 25                              | 8/1/2018 19:00     |
| Lupitas Restaurant, LLC                                                                            | Lupitas Restaurant                              | Antonio Hernandez Lopez, Agt     | Class B Tavern License                             |                                 | 11/24/2017 18:00   |
| Manny's Club 69, LLC                                                                               | Ciub 69                                         | Manuel Escobar, Agt              | Class B Tavern License                             | 45                              | 5/29/2018 19:00    |
| PEOPLES INN                                                                                        | PEOPLES INN                                     | MARIA M RODRIGUEZ, SP            | Class B Tavern License                             | 45                              | 11/7/2017 18:00    |
| PROMOCIONES MEXICAS LLC                                                                            | EL GRAN TEOCALLI                                | PALOMA NAVA, Agt                 | Class B Tavern License                             | 282                             | 5/3/2018 19:00     |
| SAN JOSE, LLC                                                                                      | CLUB GUADALAJARA                                | GUILLERMO RODRIGUEZ, Agt         | Class B Tavern License                             | 240                             | 11/23/2017 18:00   |
| SHORTY'S CATERING, INC                                                                             | SHORTY'S CATERING & RESTAURANT                  | ELISA MALDONADO, Agt             | Class B Tavern License                             | 156 Restaurant = 49, Hall = 107 | 07 9/20/2018 19:00 |
| Tacos Gemelos Restaurant LLC                                                                       | Los Gemelos Tacos                               | Juan G Antunez Gomez, Agt        | Class B Tavern License                             | 49                              | 7/22/2018 19:00    |
| TEDDY'S INCOME, INC                                                                                | SHARI'S STILL                                   | SHERYL L LARSON, Agt             | Class B Tavern License                             | 49                              | 1/20/2018 18:00    |
| TEQUILA NIGHT CLUB                                                                                 | TEQUILA NIGHT CLUB                              | GUSTAVO GUIZAR, JR, SP           | Class B Tavern License                             | 168 100 - Tavern                | 11/7/2017 18:00    |
| VILLA'S PLACE                                                                                      | VILLA'S PLACE                                   | ALFREDO O VILLA, SP              | Class B Tavern License                             | 25                              | 2/4/2018 18:00     |