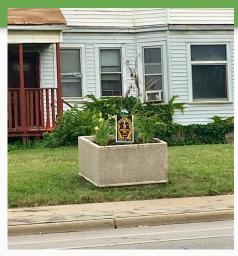

# 5th & North

In January 2017, DPW and ECO got permission to use a number of City planters that originally were on Boroadway. The planters were moved to the 5th & North vacant lot (a City "Do Not Dig" site) in January and planted by residents for Bronzeville Days once perennials were available to HOME GR/OWN.