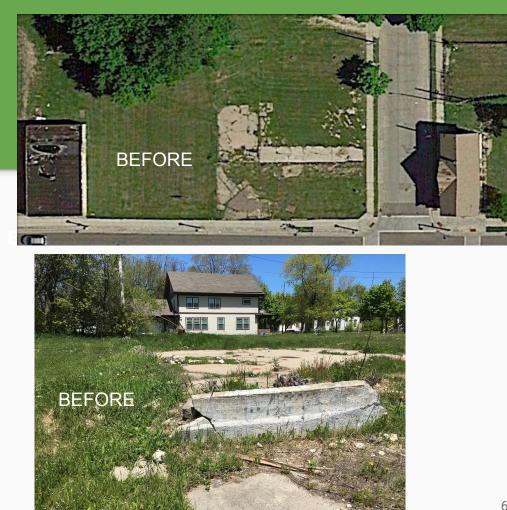

### 6th & North

Site was proposed for a pocket park by ECO to BAC in February 2017. With decision to not build park, ECO contracted with landscaper to cover the concrete rubble and plant grass.

# 6th & North

Steps Taken:

Cover asphalt with topsoil

Plant grass