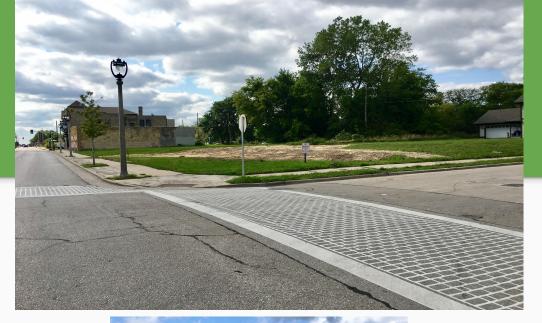

### 7th & Garfield

ECO and HG have long wanted to redo this vacant lot which serves as the "gateway to Bronzeville" at I-43. The large 29,000 sq ft site was covered in asphalt. Now, asphalt is gone and site has a grassy edge matching other Greenscaping sites.

AFTER

# 7th & Garfield

Steps Taken:

Remove asphalt

Plant grass

Plant grass edge

Trim bushes and trees