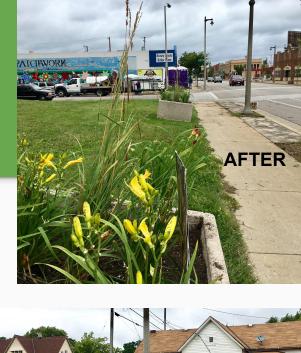

# 5th & North

In January 2017, DPW and ECO got permission to use a number of City planters that originally were on Boroadway. The planters were moved to the 5th & North vacant lot (a City "Do Not Dig" site) in January and planted by residents for Bronzeville Days once perennials were available to HOME GR/OWN.