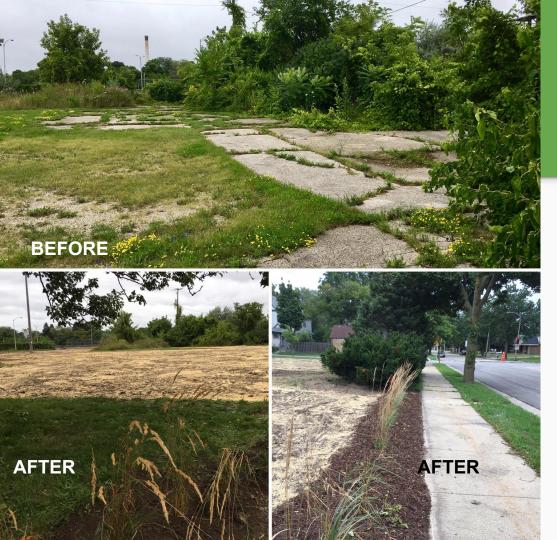

### 7th & Garfield

ECO and HG have long wanted to redo this vacant lot which serves as the "gateway to Bronzeville" at I-43. The large 29,000 sq ft site was covered in asphalt. Now, asphalt is gone and site has a grassy edge matching other Greenscaping sites.

AFTER

# 7th & Garfield

Steps Taken:

Remove asphalt

Plant grass

Plant grass edge

Trim bushes and trees