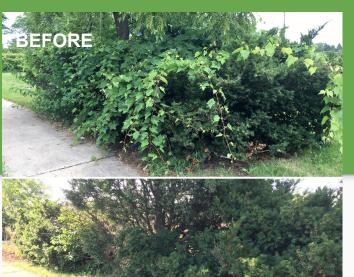

### 7th & Garfield

ECO and HG have long wanted to redo this vacant lot which serves as the "gateway to Bronzeville" at I-43. The large 29,000 sq ft site was covered in asphalt. Now, asphalt is gone and site has a grassy edge matching other Greenscaping sites.

# 7th & Garfield

Steps Taken:

Remove asphalt

Plant grass

Plant grass edge

Trim bushes and trees