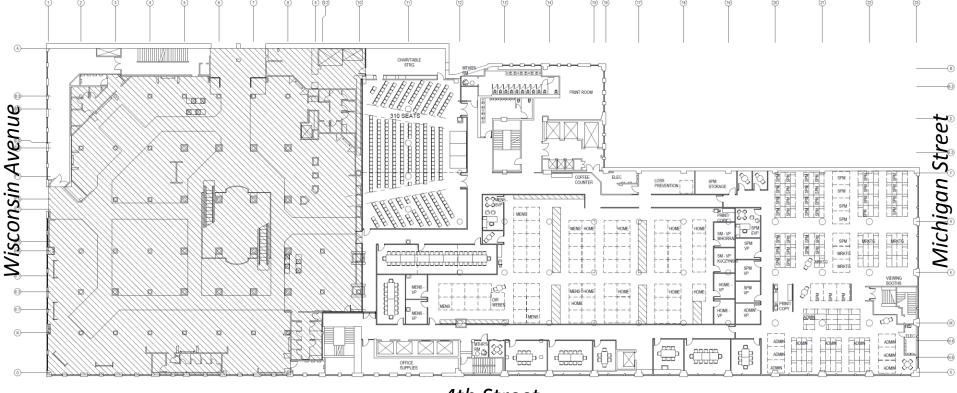

-------|
|                     |                     | Boston Lofts | 7 |                    |
|                     |                     | Boston Lofts | 6 |                    |
|                     | Bon-Ton Office HQ 5 |              | 5 |                    |
|                     | Bon-Ton Office HQ   |              | 4 |                    |
|                     | Bon-Ton (           | Office HQ    | 3 |                    |
|                     | Boston Store 2      |              | 2 |                    |
| Wisconsin<br>Avenue | Boston Store 1      |              | 1 | Michigan<br>Street |
| 1th Street          |                     |              |   |                    |

### **Proposed Layout**



4th Street

Avenue

Street

#### **First Floor**



#### **Second Floor**



4th Street

#### **Third Floor**



4th Street

# Existing Michigan Street Level



# Existing 4<sup>th</sup>/Michigan Corner Street Level



# Existing 4th Street Level