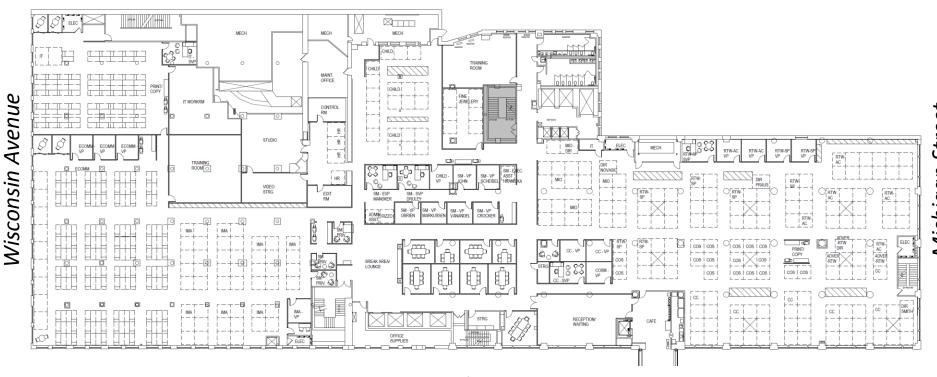

| Boston Lofts | 7 |                    |
|                     |                     | Boston Lofts | 6 |                    |
|                     | Bon-Ton Office HQ 5 |              | 5 |                    |
|                     | Bon-Ton Office HQ   |              | 4 |                    |
|                     | Bon-Ton (           | Office HQ    | 3 |                    |
|                     | Boston Store 2      |              | 2 |                    |
| Wisconsin<br>Avenue | Boston Store 1      |              | 1 | Michigan<br>Street |
| 1th Street          |                     |              |   |                    |

### **Proposed Layout**



4th Street

Avenue

Street

#### **First Floor**



#### **Second Floor**



4th Street

#### **Third Floor**



4th Street

# Existing Michigan Street Level



# Existing 4<sup>th</sup>/Michigan Corner Street Level



# Existing 4th Street Level