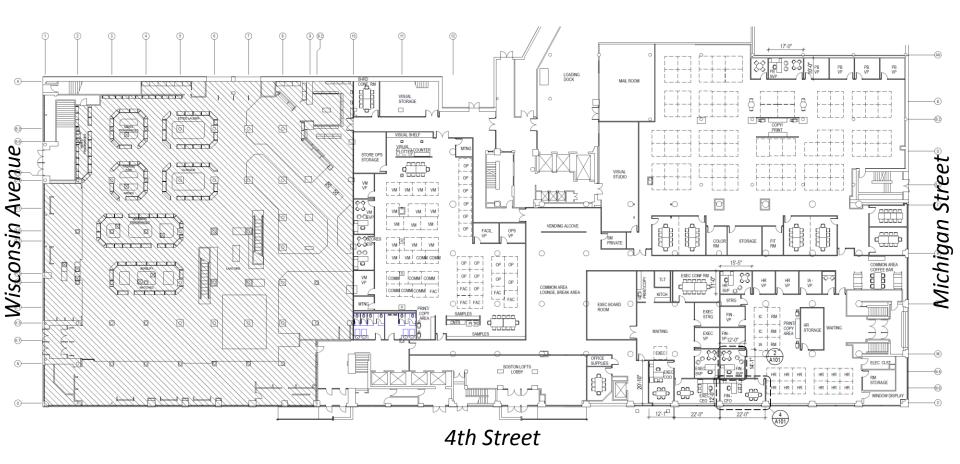

-------|---|--------------------|
|                     |                     | Boston Lofts | 7 |                    |
|                     |                     | Boston Lofts | 6 |                    |
|                     | Bon-Ton Office HQ 5 |              | 5 |                    |
|                     | Bon-Ton Office HQ   |              | 4 |                    |
|                     | Bon-Ton (           | Office HQ    | 3 |                    |
|                     | Boston Store 2      |              | 2 |                    |
| Wisconsin<br>Avenue | Boston Store 1      |              | 1 | Michigan<br>Street |
| 1th Street          |                     |              |   |                    |

### **Proposed Layout**



4th Street

Avenue

Street

#### **First Floor**



#### **Second Floor**



4th Street

#### **Third Floor**



4th Street

# Existing Michigan Street Level



# Existing 4<sup>th</sup>/Michigan Corner Street Level



# Existing 4th Street Level