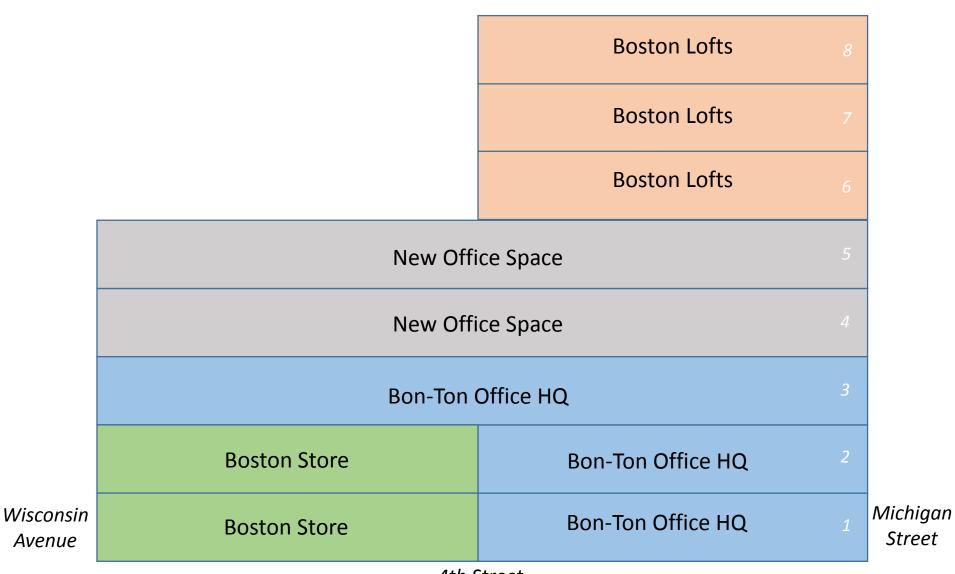

### **Current Layout**

|                     |                     | Boston Lofts | 8 |                    |
|---------------------|---------------------|--------------|---|--------------------|
|                     |                     | Boston Lofts | 7 |                    |
|                     |                     | Boston Lofts | 6 |                    |
|                     | Bon-Ton Office HQ 5 |              | 5 |                    |
|                     | Bon-Ton Office HQ   |              | 4 |                    |
|                     | Bon-Ton (           | Office HQ    | 3 |                    |
|                     | Boston Store 2      |              | 2 |                    |
| Wisconsin<br>Avenue | Boston Store 1      |              | 1 | Michigan<br>Street |
| 1th Street          |                     |              |   |                    |

### **Proposed Layout**

4th Street

Avenue

Street