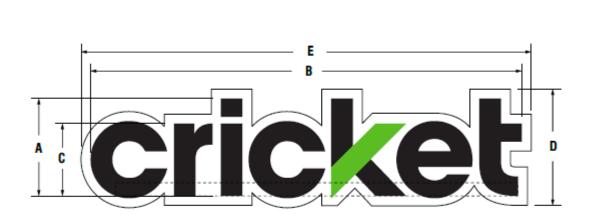

City of Milwaukee Historic Preservation Staff

Sams

Copies to: Development Center, Ald. Russell Stamper II, Contractor, Inspector Bob McInnes (286-2518)

| Product Code   | Α     | В            | С       |
|----------------|-------|--------------|---------|
| CR-FL-36B-BP-R | 3'-0" | 13'-3 9/16"  | 2'-2 ¾" |
|                | D     | E            | SF      |
|                | 3'-7" | 13'-10 9/16" | 49.74   |