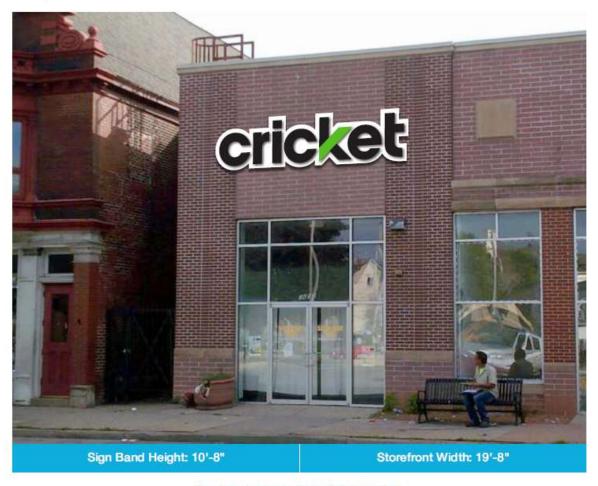

Sign design for both elevations.

## Proposed

Custom raceway may be required.

Fond du Lac Avenue Elevation