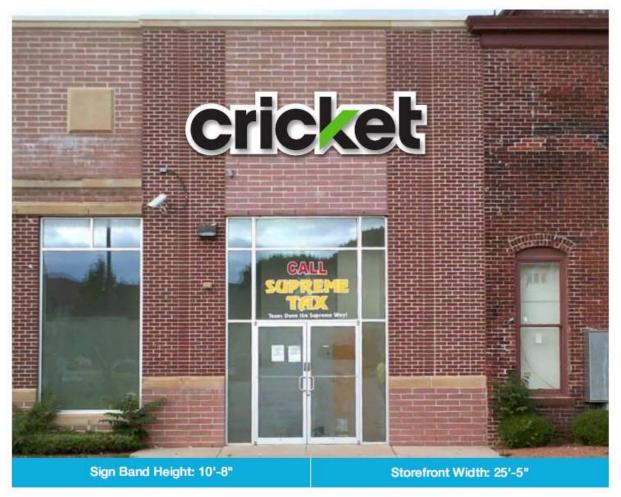

414-286-5712 or hpc@milwaukee.gov.

If permits are required, you are responsible for obtaining them from the Milwaukee Development Center. If you have questions about permit requirements, please consult the Development Center's web site, <a href="https://www.milwaukee.gov/build">www.milwaukee.gov/build</a>, or call (414) 286-8210.

City of Milwaukee Historic Preservation Staff

Sams

Copies to: Development Center, Ald. Russell Stamper II, Contractor, Inspector Bob McInnes (286-2518)



| Product Code   | Α     | В            | С       |
|----------------|-------|--------------|---------|
| CR-FL-36B-BP-R | 3'-0" | 13'-3 9/16"  | 2'-2 ¾" |
|                | D     | E            | SF      |
|                | 3'-7" | 13'-10 9/16" | 49.74   |

Sign design for both elevations.

## Proposed



**Center Street Elevation** 

## Proposed



Custom raceway may be required.

Fond du Lac Avenue Elevation