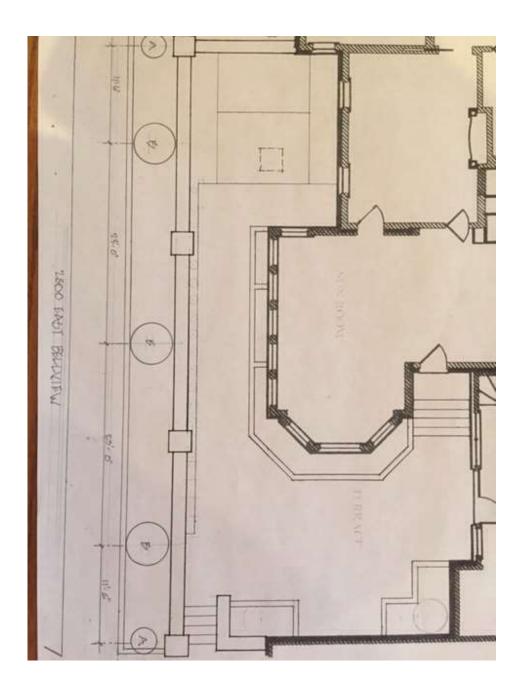

Plant Listing:

A Moon Glow Juniper B Cleveland Select Flowering Pear Tree

Cleveland Select Pear Tree

About Cleveland Select Flowering Pear Tree...

Cleveland Select Flowering Pear is a beautiful tree with dark, glossy green leaves and white flowers in Summer, and a brilliant orange color in Fall. It has an approximate height of 30 feet, and spread of 15 to 18 feet.