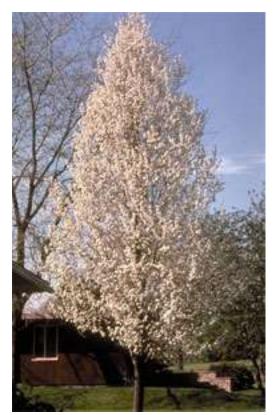

## Moon Glow Juniper

## **Plant Hardiness Zones 3-7**

Mature Height 10-15 feet

Mature Width 4-6 feet

Sunlight Full Sun

Soil Conditions Medium

Drought Tolerance High

Botanical Name Juniperus scopulorum 'Moonglow'