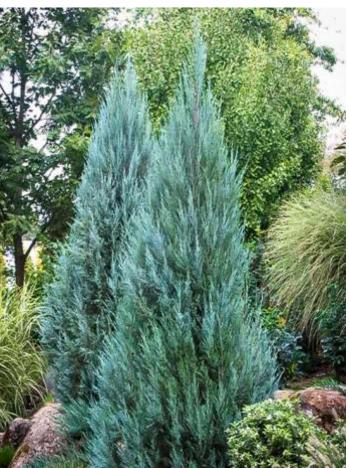

## Moon Glow Juniper

## **Plant Hardiness Zones 3-7**

Mature Height 10-15 feet

Mature Width 4-6 feet

Sunlight Full Sun

Soil Conditions Medium

Drought Tolerance High

Botanical Name Juniperus scopulorum 'Moonglow'