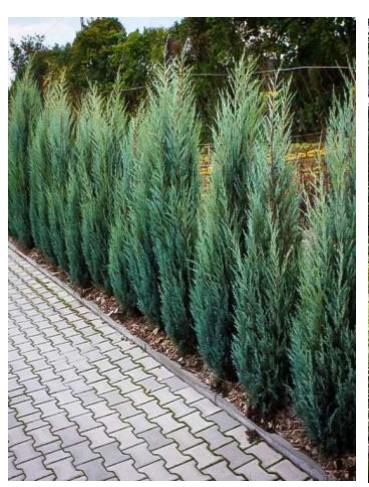

## Moon Glow Juniper

## **Plant Hardiness Zones 3-7**

Mature Height 10-15 feet

Mature Width 4-6 feet

Sunlight Full Sun

Soil Conditions Medium

Drought Tolerance High

Botanical Name Juniperus scopulorum 'Moonglow'