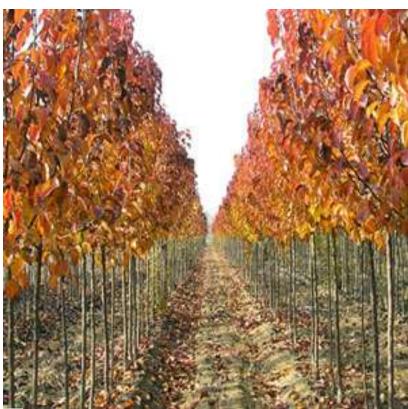

Plant Listing:

A Moon Glow Juniper B Cleveland Select Flowering Pear Tree

Cleveland Select Pear Tree

About Cleveland Select Flowering Pear Tree...

Cleveland Select Flowering Pear is a beautiful tree with dark, glossy green leaves and white flowers in Summer, and a brilliant orange color in Fall. It has an approximate height of 30 feet, and spread of 15 to 18 feet.