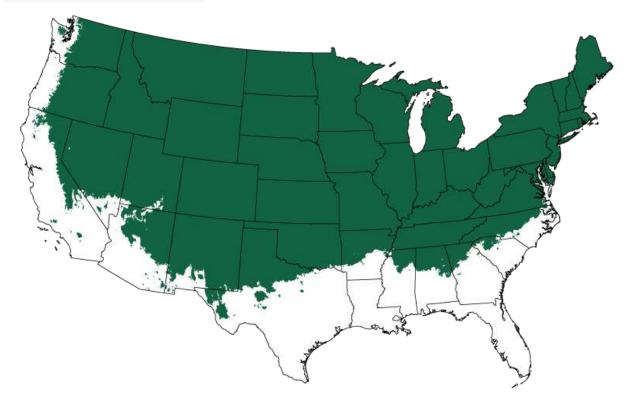

Grows in zones: 5 - 10

## **Plant Hardiness Zones 3-7**

Mature Height 10-15 feet

Mature Width 4-6 feet

Sunlight Full Sun

Soil Conditions Medium

Drought Tolerance High

Botanical Name Juniperus scopulorum 'Moonglow'