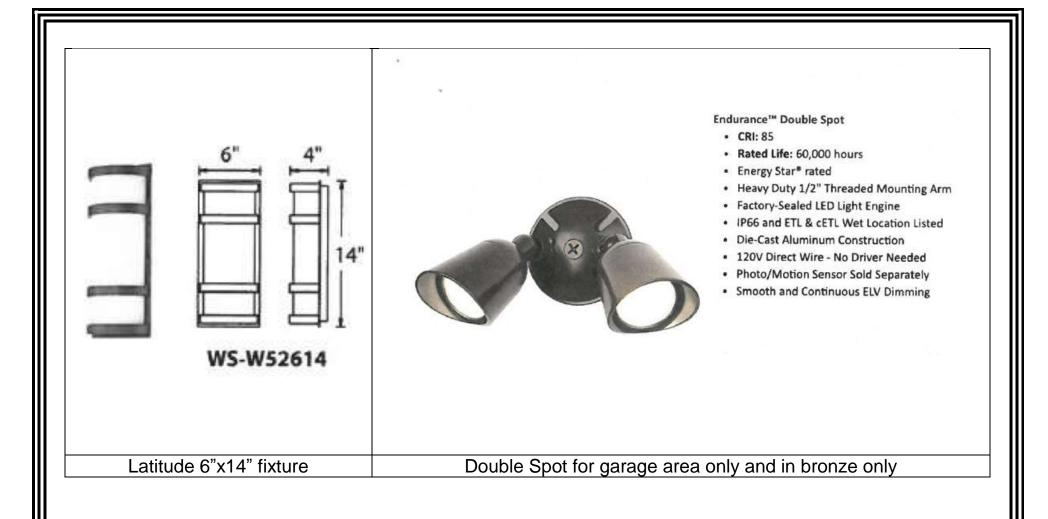

Double-spot fixture is acceptable in bronze only and because it is highly similar to an existing fixture. If another finish is selected, it must be painted to match surrounding building materials.

All work must be done in a craftsman-like manner, and must be completed within one year of the date this certificate was issued. Staff must approve any changes or additions to this certificate before work begins. Work that is not completed in accordance with this certificate may be subject to correction orders or citations. If you require technical assistance, please contact Historic Preservation staff as follows: Phone: (414) 286-5712 E-mail: HPC@milwaukee.gov.

City of Milwaukee Historic Preservation Staff

ans

Copies to: Development Center, Ald. Robert Bauman, Contractor , Inspector Dave Pedersen (286-2540)

Present conditions

Typical fixture to be replaced.

Replace with Latitude fixture