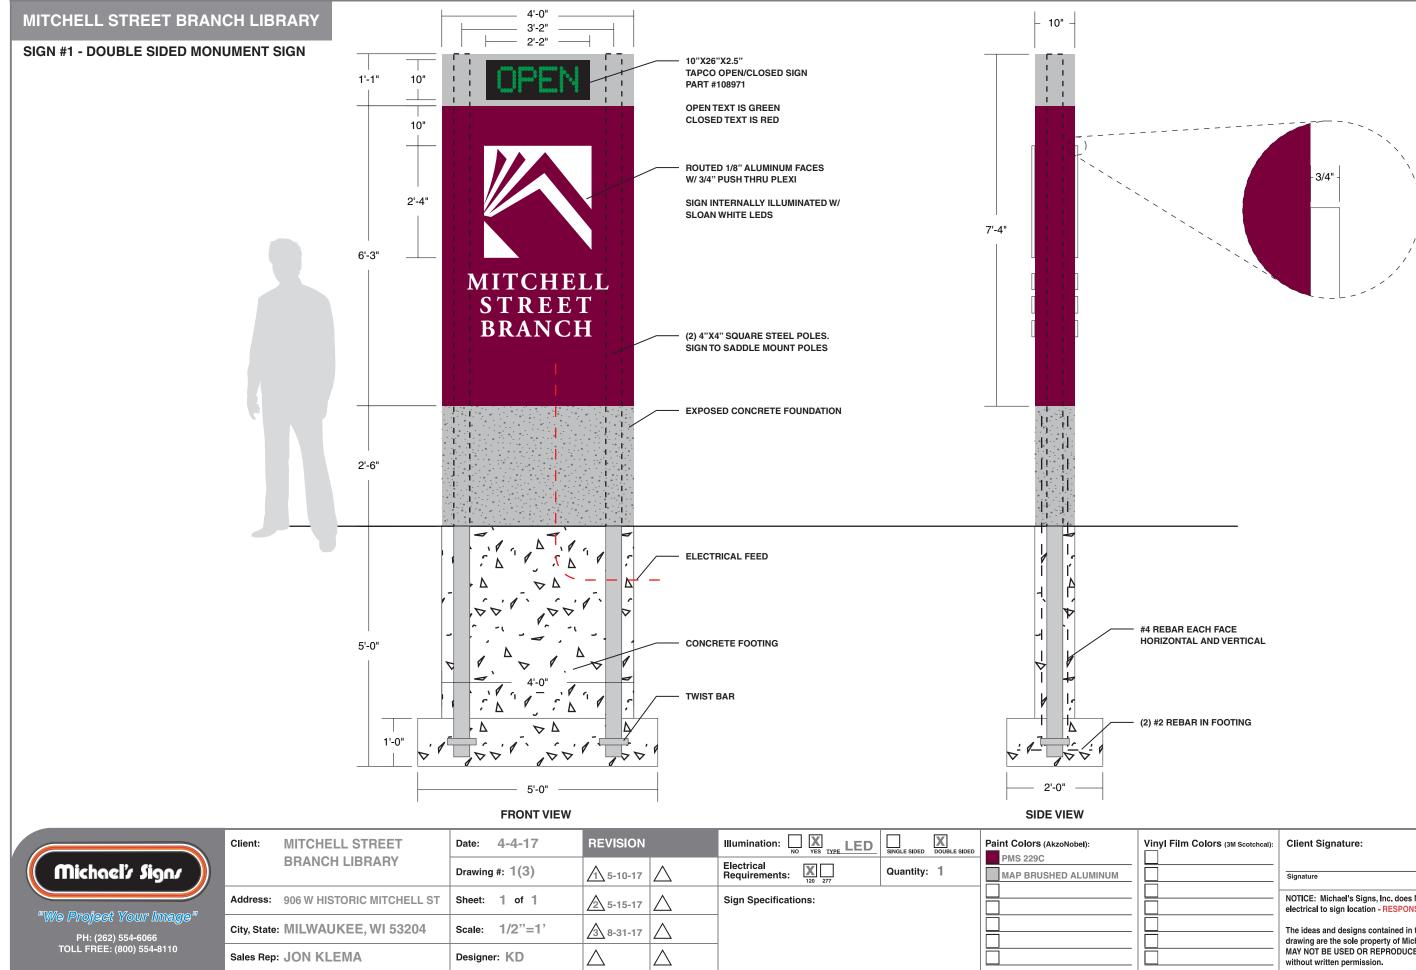

NOTE: DUE TO THE PHYSICAL LIMITATIONS OF THE PAPER AND INK INVOLVED IN THIS PRINTING PROCESS, THIS CUSTOM ARTWORK IS NOT INTENDED TO PROVIDE AN EXACT MATCH TO THE ACTUAL FINISHED PAINTED PRODUCT.

| nyl Film Colors (3M Scotchcal): | Client Signature:                                                                                                                                                                                                                                                                                                                      |      |
|---------------------------------|----------------------------------------------------------------------------------------------------------------------------------------------------------------------------------------------------------------------------------------------------------------------------------------------------------------------------------------|------|
| ]                               | Signature                                                                                                                                                                                                                                                                                                                              | Date |
| ]                               | NOTICE: Michael's Signs, Inc. does NOT provide primary<br>electrical to sign location - RESPONSIBILITY OF OTHERS<br>The ideas and designs contained in this original and unpublished<br>drawing are the sole property of Michael's Signs, Inc. and<br>MAY NOT BE USED OR REPRODUCED in whole or in part<br>without written permission. |      |
| ]<br>]                          |                                                                                                                                                                                                                                                                                                                                        |      |