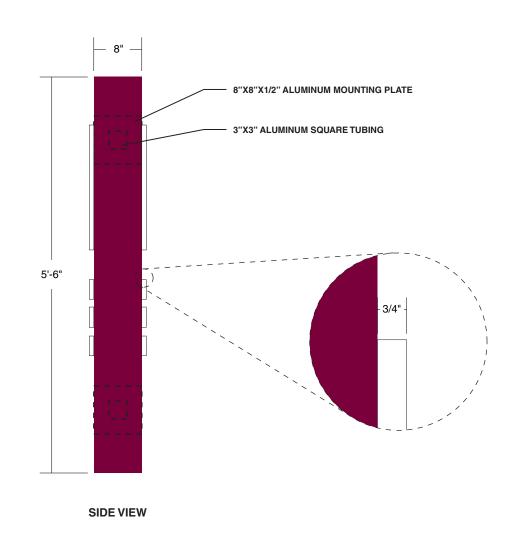

## MITCHELL STREET BRANCH LIBRARY

## SIGN #2 - FLAG MOUNTED SIGN

|                                               | Client: MITCHELL STREET             | Date: 4-4-17    | REVISION            | Illumination: NO YES TYPE LED SINGLE SIDED DOUBLE SIDED | Paint Colors (AkzoNobel):      | Vinyl Film Colors (3M Scotchcal): | Client Signature:                                                                                                           |
|-----------------------------------------------|-------------------------------------|-----------------|---------------------|---------------------------------------------------------|--------------------------------|-----------------------------------|-----------------------------------------------------------------------------------------------------------------------------|
| Michael'z Signz                               | BRANCH LIBRARY                      | Drawing #: 2(3) | 5-10-17             | Electrical Requirements: X Quantity: 1                  | PMS 229C  MAP BRUSHED ALUMINUM |                                   | Signature Date                                                                                                              |
| Walling Transport                             | Address: 906 W HISTORIC MITCHELL ST | Sheet: 1 of 1   | <u>2</u> 5-15-17    | Sign Specifications:                                    |                                |                                   | NOTICE: Michael's Signs, Inc. does NOT provide primary electrical to sign location - RESPONSIBILITY OF OTHERS               |
| "We Project Your Image"<br>PH: (262) 554-6066 | City, State: MILWAUKEE, WI 53204    | Scale: 3/4"=1'  | <u>\$\$</u> 8-31-17 |                                                         |                                |                                   | The ideas and designs contained in this original and unpublished drawing are the sole property of Michael's Signs, Inc. and |
| TOLL FREE: (800) 554-8110                     | Sales Rep: JON KLEMA                | Designer: KD    | $\wedge$            |                                                         |                                |                                   | MAY NOT BE USED OR REPRODUCED in whole or in part                                                                           |