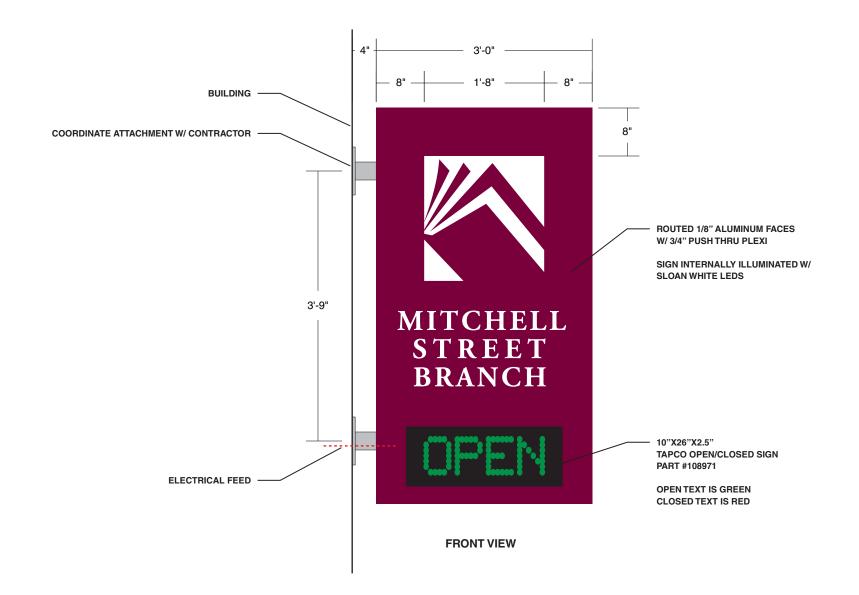

## MITCHELL STREET BRANCH LIBRARY

## SIGN #2 - FLAG MOUNTED SIGN

|                                               | Client: MITCHELL STREET             | Date: 4-4-17    | REVISION            | Illumination: NO YES TYPE LED SINGLE SIDED DOUBLE SIDED | Paint Colors (AkzoNobel):      | Vinyl Film Colors (3M Scotchcal): | Client Signature:                                                                                                           |
|-----------------------------------------------|-------------------------------------|-----------------|---------------------|---------------------------------------------------------|--------------------------------|-----------------------------------|-----------------------------------------------------------------------------------------------------------------------------|
| Michael'z Signz                               | BRANCH LIBRARY                      | Drawing #: 2(3) | 5-10-17             | Electrical Requirements: X Quantity: 1                  | PMS 229C  MAP BRUSHED ALUMINUM |                                   | Signature Date                                                                                                              |
| Walling Transport                             | Address: 906 W HISTORIC MITCHELL ST | Sheet: 1 of 1   | <u>2</u> 5-15-17    | Sign Specifications:                                    |                                |                                   | NOTICE: Michael's Signs, Inc. does NOT provide primary electrical to sign location - RESPONSIBILITY OF OTHERS               |
| "We Project Your Image"<br>PH: (262) 554-6066 | City, State: MILWAUKEE, WI 53204    | Scale: 3/4"=1'  | <u>\$\$</u> 8-31-17 |                                                         |                                |                                   | The ideas and designs contained in this original and unpublished drawing are the sole property of Michael's Signs, Inc. and |
| TOLL FREE: (800) 554-8110                     | Sales Rep: JON KLEMA                | Designer: KD    | $\wedge$            |                                                         |                                |                                   | MAY NOT BE USED OR REPRODUCED in whole or in part                                                                           |