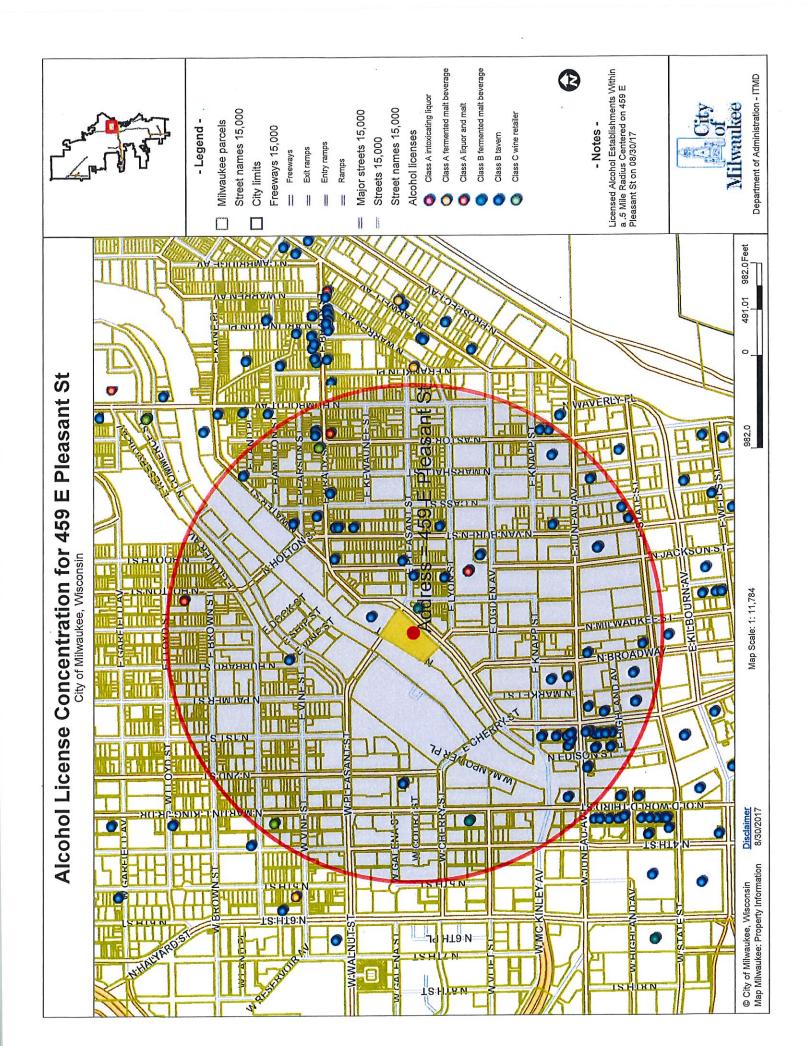

\*Discussed bolting the safe to the floor.

\*Renovation cost \$950K

| I treared Strokel Responses Fetablishments Mi                      | Learned alroched Residence Establishments Withfurs 4 Mile Barilius Centered on 459 F Pleasant St on 06/30/201 | ant St on 08/30/2017           |                                                    |                                                                                                            | Total                                       |                |
|--------------------------------------------------------------------|---------------------------------------------------------------------------------------------------------------|--------------------------------|----------------------------------------------------|------------------------------------------------------------------------------------------------------------|---------------------------------------------|----------------|
| License Summary:                                                   |                                                                                                               |                                |                                                    |                                                                                                            |                                             | 4              |
| Class A Mait & Class A Liquor License                              |                                                                                                               |                                |                                                    |                                                                                                            |                                             | 4              |
| Class B refrience inak beverage Ketalier st                        | rense                                                                                                         |                                |                                                    |                                                                                                            |                                             | 55             |
| Class C Wine Retailer's License                                    |                                                                                                               |                                |                                                    |                                                                                                            |                                             | 4              |
|                                                                    |                                                                                                               |                                |                                                    |                                                                                                            | Grand Total # 5/                            | 19 = 10        |
|                                                                    |                                                                                                               |                                |                                                    |                                                                                                            | Expiration date                             | date           |
| Legal entity                                                       | Trade name                                                                                                    | Licensee                       | License type name                                  |                                                                                                            | 5/3/2011                                    | 013 19:00      |
| GLUNIUSU'S EN ERPRISES, ELU                                        | GLURIUSU 3 I AUAN IMAKAEI<br>METRO MABUET HERTI                                                               | MILLIAGE A GEORGEO, AGA        | Class A Mait & Class A Liquor License              |                                                                                                            | 6/18/201                                    | 018 19:00      |
| MEGA MARTS LLC                                                     | PICK 'N SAVE #6868                                                                                            | NEIL F WALLACE. Act            | Class A Malt & Class A Liquor License              |                                                                                                            | 10/22/2017 19:00                            | 017 19:00      |
| Pueblo Foods & Liquor, inc                                         | Pueblo Foods & Liquor                                                                                         | Agt                            | Class A Malt & Class A Liquor License              |                                                                                                            | 7/22/201                                    | 00:51 810      |
| Aldernan Holdings LLC                                              | Alderaan Coffee                                                                                               |                                | Class B Fermented Malt Beverage Retailer's License |                                                                                                            | 10/12/201                                   | 017 19:00      |
| SATORI RESTAURANT LLC                                              | ESTAURANT                                                                                                     | t,                             | Class B Fermented Malt Beverage Retailer's License | 89                                                                                                         | 6/14/2015 19:00                             | 12 19:00       |
| - Coiorado, Inc.                                                   |                                                                                                               |                                | Class B Fermented Mait Beverage Retailer's License |                                                                                                            | 0'01 810(4'84'8<br>N'91 /TN7/81/71          | nnier /Tr      |
|                                                                    |                                                                                                               |                                | Class B Fermented Mait Beverage Retailer's License |                                                                                                            | 01 810C/81/2                                | 118 19:00      |
| 1209 WATER ST, INC                                                 | BROTHERS BAR & GRILL                                                                                          |                                | Class B Tavern License                             | 358<br>160 Damiy and 50 MWV star and 66                                                                    | 712/22/2017                                 | 17 18:00       |
|                                                                    |                                                                                                               |                                | Class B Tavern License                             | Jou / Acritica area cap 30, WALC area cap 40                                                               | 2/6/201                                     | 018 18:00      |
|                                                                    |                                                                                                               | JUSEPT JOUNDE, JR, AGE         | Clace R Tavarn (Lense                              | SO S                                                                   | 7/23/2018 19:00                             | 00:61 810      |
| ACC PERMINING CONC. LLC                                            | ALS FRIMING CONC                                                                                              | JAMES & CADD. Act              | I Class B Tavern License                           |                                                                                                            |                                             | 00:61 STO      |
| Baldwin Trade LLC                                                  | The Diplomat                                                                                                  |                                | Class B Tavern License                             |                                                                                                            | 100 7/24/2018 19:01                         | 018 19:00      |
| BANQUET SERVICES, LLC                                              | ENA                                                                                                           |                                | Class B Tavern License                             | 299                                                                                                        | 7/24/201                                    | 00-51 810      |
| SAR NONE MILWAUKEE, LLC                                            |                                                                                                               |                                | Class 8 Tavern License                             | 09                                                                                                         | 0.61 /f02/f1/01                             | DD:61 /TO      |
| BL RESTAURANT OPERATIONS, LLC                                      |                                                                                                               |                                | Class 8 Tavern License                             | 300                                                                                                        | 301 810(/01/2                               | 00-51 210      |
|                                                                    | Buffalo Wild Wings #407                                                                                       | Chris E Moore, Agt             | Class B Tavern License                             | 253                                                                                                        | 7/21/201                                    | 018 15:00      |
|                                                                    |                                                                                                               | 1                              | Class B Tavern License                             |                                                                                                            | 11/28/201                                   | 017 18:00      |
| BOOBY JDK, LLC                                                     |                                                                                                               |                                | Class B Tavern License                             | 200                                                                                                        | 10/16/2017 19:0                             | 017 19:00      |
|                                                                    |                                                                                                               | KUBERI COCHIMIULUK AGT         | Class B 14VE/11 LUCINS                             |                                                                                                            | 9/21/201                                    | 0017 19:00     |
| BKG JOOU WATER ST LLC                                              | Room @ Ine Kumpus Room<br>Bumnus Boom - A Bacholotta Gastronih                                                | JOHN M WISE AST                | Class 8 Tavern I lentse                            | 254                                                                                                        | 9/21/201                                    | 017 19:00      |
| CASADI ANCA DESTAVIDANT 11 C                                       | CASADI ANCA DESTALIDANT                                                                                       | al a a third Art               | Clars B Tavern License                             | 365 310 Inside, 55 Balcony                                                                                 | 7/29/2018 194                               | 00:61 810      |
| CHIPOTLE MEXICAN GRIEL OF CO. LLC                                  | CHIPOTLE MEXICAN GRILL #313                                                                                   | Brian J Bushaw, Agt            | Class B Tavern License                             |                                                                                                            | 3/201                                       | 018 19:00      |
| Coleiasand Investments LLC                                         |                                                                                                               | Francisco Sandino-Escobar, Agt | Class B Tavern License                             | 58                                                                                                         | 2/8/2018 18:00                              | 018 18:00      |
|                                                                    | FE                                                                                                            | GIUSEPPE A SAFINA, AEt         | Class B Tavern License                             | 160                                                                                                        | 12/20/2017                                  | 017 18:00      |
| es inc.                                                            |                                                                                                               | Judith A Schleffer, Agt        | Class B Tavern Litense                             |                                                                                                            |                                             | 017 19-00      |
|                                                                    | The Brown Bottle                                                                                              | Judith A Schleffer, Agt        | Class B Tavern License                             | ۰۰۰۰۰۰۰۰۰۰۰۰۰۰۰۰۰۰۰۰۰۰۰۰۰۰۰۰۰۰۰۰۰۰۰۰۰                                                                      | 6/29/2018 19:00                             | 018 19:00      |
| DEM ANO, INC                                                       |                                                                                                               | MARY I REGANO, AGT             |                                                    | UCC UCC                                                                                                    | 6/27/201                                    | 018 19:00      |
|                                                                    |                                                                                                               | JUAN M GKUH, AGT               | Class 5 Javen Leanse                               | 160                                                                                                        | 8/18/2017                                   | 017 19:00      |
| ICTH INC                                                           | CAFE AT THE PLAZA                                                                                             | BENIAMIN T CRICHTON, Art       | Class B Tavern License                             | NA                                                                                                         | 11/23/2017                                  | 017 18:00      |
| Karma-Milwaukee. LLC                                               |                                                                                                               | ARI B DOMNITZ, AKT             | Class & Tavern Lizense                             | 56                                                                                                         | 10/9/2017                                   | 017 19:00      |
| KEN ELLIOT'S, INC                                                  |                                                                                                               | JAMES A BAADE, Agt             | Class B Tavern License                             | 400                                                                                                        | 11/24/201                                   | 017 18:00      |
| Lakes Venture LLC                                                  | Fresh Thyme Farmers Market                                                                                    | Carol J Doherty, Agt           | Class & Tavern License                             |                                                                                                            | 104/04/05                                   | DU-51 210      |
| LANDFAIL N, LLC                                                    |                                                                                                               | LORI A HASSETT, Agt            | Class & Tavern Ucense                              | 160                                                                                                        | stoc/ets                                    | 018 19:00      |
| LUU'S ORIENTAL KITCHEN, LLC                                        |                                                                                                               | HENRY LIU, Agt                 | Class B Tavern License                             | 100                                                                                                        | 02/12/6                                     | 017 19:00      |
| LUKE'S OF MILWAUKEE, LTD                                           | RED ROCK SALOON MILWAUKEE                                                                                     | JEFFREY A KOVACOVICH, JR, Agt  | Class B Tavern License                             | 350                                                                                                        | 4/9/2018                                    | 018 19:00      |
| M DE PALMA, LLC                                                    | MONICA'S ON ASTOR                                                                                             | MONICAJ DE PALMA, Agt          | Class & Lavern License                             |                                                                                                            | 6/18/2018 19                                | 00:81 810      |
| MEGA MARTS, ILC                                                    | MELKO MARKEL #63/J                                                                                            | John K ManKowski, Age          | Class 8 14V6/14 Uconse<br>Class 8 Tavent Litence   | 208                                                                                                        | 5/18/2018 19                                | 00:61 8100     |
| MILWAUKEE SUBUCE OF ENGINEERING<br>Milwaukee School of Engineering | Milwoukee School of Engineering                                                                               | John Homburg, Act              | Class B Tavern License                             | 480                                                                                                        |                                             | 00:61 8103     |
| MILWAUKEE SCHOOL OF ENGINEERING                                    | MILWAUKEE SCHOOL OF ENGINEERING                                                                               | John Hornburg, Agt             | Class B Tavern License                             | 2759 Fayer - 600, Lounge/Meeting Room - 400, Upper Foyer - 160, Field House - 1533, Hall of Fame Room - 66 | 1533, Hall of Fame Room - 66 5/18/2018 19:0 | 00:61 8103     |
| Milwaukee School of Engineering                                    | Milwaukee School of Engineering                                                                               | John Hornburg, Agt             | Class B Tavern License                             | NA                                                                                                         |                                             | 00:01 8103     |
| of Engineering                                                     | Milwaukee School of Engineering                                                                               | John Hernburg, Agt             | Class B Tavern License                             |                                                                                                            | r 810C/81/1                                 | 00-31 8100     |
| Never An Ocuf LLC                                                  | Bosley On Brady                                                                                               | Josnua Jeffers, Agt            | Clare S Tavent Lightee                             |                                                                                                            | 11/10/20                                    | 2017 18:00     |
|                                                                    | Pristmer's                                                                                                    | BENJAMIN A HEBL APT            | Class 8 Tavera License                             | 80                                                                                                         | 2/5/20                                      | 2018 18:00     |
| Red Lion Restaurant Group LLC                                      | Red Lion Pub on Tannery Row                                                                                   | ANDREW C DEUSTER, Agt          | Class B Tavern License                             | 2.74                                                                                                       | 12/2/2017 18                                | 2017 18:00     |
| RIVER HOUSE RESTAURANT, INC                                        | VagaBond                                                                                                      | ROBERT C SCHMIDT, JR, Agt      | Class B Tavern License                             | 150                                                                                                        |                                             | 6/1/2018 19:00 |
| Rogues Gallery, LLC                                                | Rogues Gallery                                                                                                | Nathan S Showers, Agt          |                                                    | 290 3st Floor - 140, 2nd Floor - 50, Beer Garden - 50 (Beer Garden - 100 with 2 Portable Restrooms)        |                                             | 00:01 / T0:00  |
| SANFORD RESTAURANT, INC                                            | SANFORD RESTAURANT                                                                                            | Justin L Aprahamian, Agt       |                                                    | 80 NA                                                                                                      | 1007/52/01                                  | 00-61 /T07     |
| THE HARP IRISH PUB, INC                                            | THE HARP                                                                                                      | ROBERT CSCHMIDT, JR, Agt       | Class B Tavern License                             | 3/25 1460 inside, 185 patio                                                                                | 5/14/2018                                   | 2018 19:00     |
| THE HARP IRISH PUB, INC                                            | HE MARY                                                                                                       | THAN VAMBOURIS ANT AST         |                                                    | 08                                                                                                         | 21/22/12/6                                  | 2017 19:00     |
| Trona data MKE LLC                                                 |                                                                                                               | JEFFREY A KOVACOVICH, JR. Act  |                                                    |                                                                                                            | 12/20/20                                    | 2017 18:00     |
| VICTOR'S ON VAN BUREN, INC                                         | VICTOR'S                                                                                                      | VICTOR & JONES, AGE            |                                                    | 420                                                                                                        | 6/29/2018                                   | 2018 19:00     |
| WAN FU, INC                                                        | EMPEROR OF CHINA                                                                                              | JIN-SHOEI HORNG, Agt           | Class B Tavern License                             | 25                                                                                                         | 61 /TD2/62/6                                | 00-61 / 102    |
| Water Street Brewery Inc                                           | Water Street Brewery                                                                                          | ROBERT C SCHMIDT, JR, Agt      | Class B Tavern License                             | 300                                                                                                        | 11/17/2018 15/                              | 2018 15:00     |
| Wayneco Corporation                                                | Angelo's Plano Lounge                                                                                         | NATHAN W FRIED, Agt            | Class B Lavern License                             | nt .                                                                                                       | 10/21/2017                                  | 2017 19:00     |
| Wolf Peach, U.C.                                                   | Volt Peach<br>a Ceiste MArteota/Obve                                                                          | GINA IN URUEREWALD, AGE        | Class 8 1 avenu license                            | 144                                                                                                        | (102/12/6                                   | 2017 19:00     |
| VURVES, LLU                                                        | V-NOT II TAVERN                                                                                               | ANTHONY F DE PALMA, SP         | Class & Tavern License                             | 100                                                                                                        | 6/29/2018 1                                 | 2018 19:00     |
| MI Casa Su Cafe LLC                                                | MI Casa Su Cafe                                                                                               | Daniel J Trotter, Agt          | Class C Wine Retailer's License                    |                                                                                                            | 8/9/201                                     | 2018 19:00     |
| SATORI RESTAURANT LLC                                              | THALMAMITE RESTAURANT                                                                                         | SARINLADA PANYASOPA, AEt       | Class C Wine Retailer's License                    | 89                                                                                                         | 6/14/20                                     | 2018 19:00     |
| The Noodle Shop, Co Colorado, Inc.                                 | Noodles & Company                                                                                             | Andrew M Rivera, Agt           | Class C Wine Retaller's License                    |                                                                                                            | n7/er/77                                    | 00:91 /102     |
| Urban Beets Inc                                                    | Urban Beets Cafe & Juicery                                                                                    | Dawn M Ballstrerl, Agt         | Class C Wine Retalior's License                    |                                                                                                            |                                             |                |