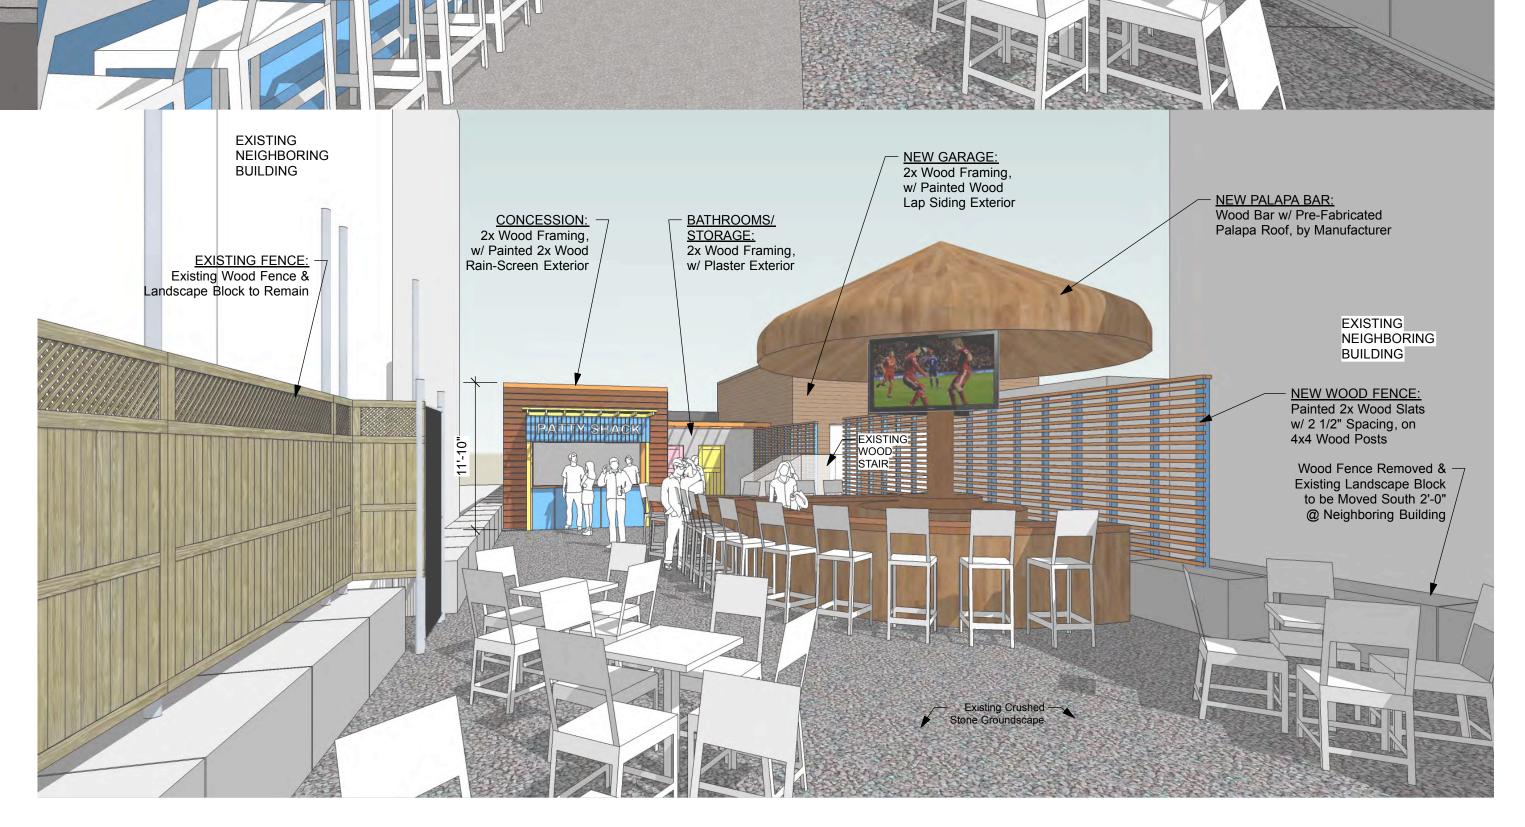

**NOMAD - Biergarten** 

1401 E. Brady Street Milwaukee, WI 53202 Historic Preservation Commission

DATE: 9.11.2017 PROJECT NO:

213716

A0.0

N

213716

Wood Fence Removed & Existing Landscape Block to be Moved South 2'-0"

@ Neighboring Building

MODEL VIEW - AERIAL PLAN CUT

A1.1 / Scale: NTS

THE KUBALA WASHATKO ARCHITECTS, INC. W61 N617 Mequon Avenue Cedarburg, W1 53012 **NOMAD - Biergarten** 

1401 E. Brady Street Milwaukee, WI 53202 Historic Preservation Commission DATE: 9.11.2017 PROJECT NO: 213716