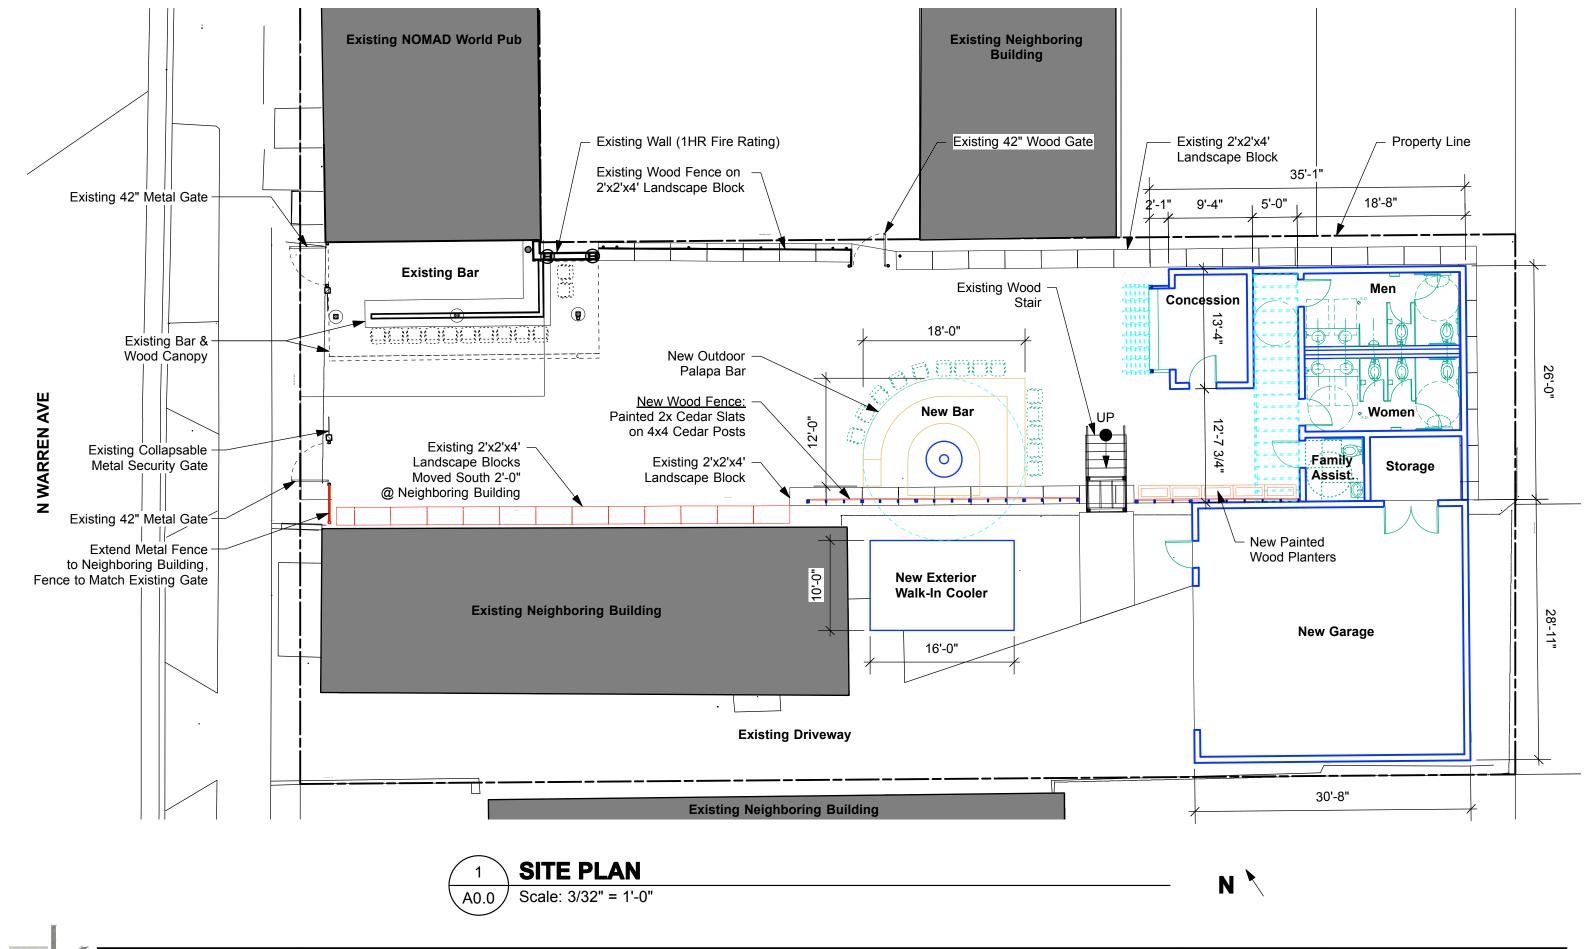

**NOMAD - Biergarten** 

1401 E. Brady Street Milwaukee, WI 53202 Historic Preservation Commission

DATE: 9.11.2017 PROJECT NO:

213716

A0.0

N

213716

Wood Fence Removed & Existing Landscape Block to be Moved South 2'-0"