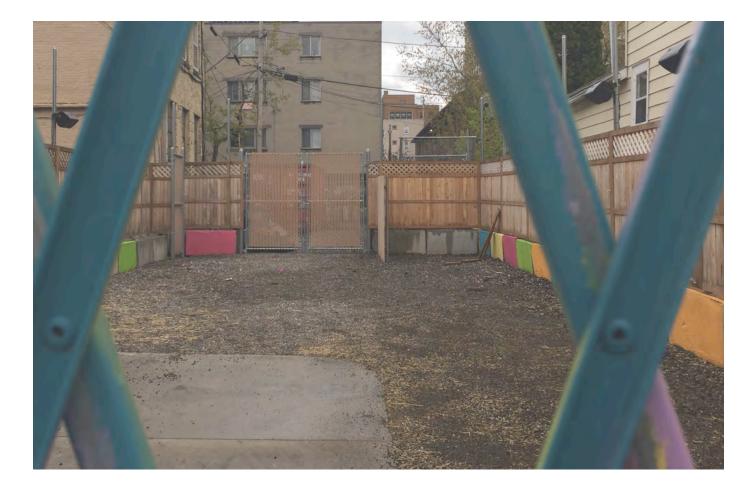

Street Milwaukee, WI 53202 Historic Preservation Commission

DATE: 9.11.2017 PROJECT NO:

213716

A0.0





N



213716



Wood Fence Removed & Existing Landscape Block to be Moved South 2'-0"

@ Neighboring Building

MODEL VIEW - AERIAL PLAN CUT

A1.1 / Scale: NTS

THE KUBALA WASHATKO ARCHITECTS, INC. W61 N617 Mequon Avenue Cedarburg, W1 53012 **NOMAD - Biergarten** 

1401 E. Brady Street Milwaukee, WI 53202 Historic Preservation Commission DATE: 9.11.2017 PROJECT NO: 213716

A1.1



**MODEL VIEW - PERSPECTIVE FROM WARREN** 

Scale: NTS



Historic **Preservation** Commission

DATE: 9.11.2017 PROJECT NO:

213716

A1.2



1 MODEL VIEW - PERSPECTIVE FROM EXISTING BAR

Scale: NTS

A1.3

213716



**MODEL VIEW - PERSPECTIVE NEW GARAGE** 

Scale: NTS





From E. Warren Ave, Looking East







From E. Warren Ave, Looking East (Empty Beergarden)



From Existing East Gate Looking East



## **EXISTING PHOTO - EASTERN GATE**

Scale: NTS

A2.1

## **EXISTING PHOTO - WOOD EGRESS STAIR**

Scale: NTS