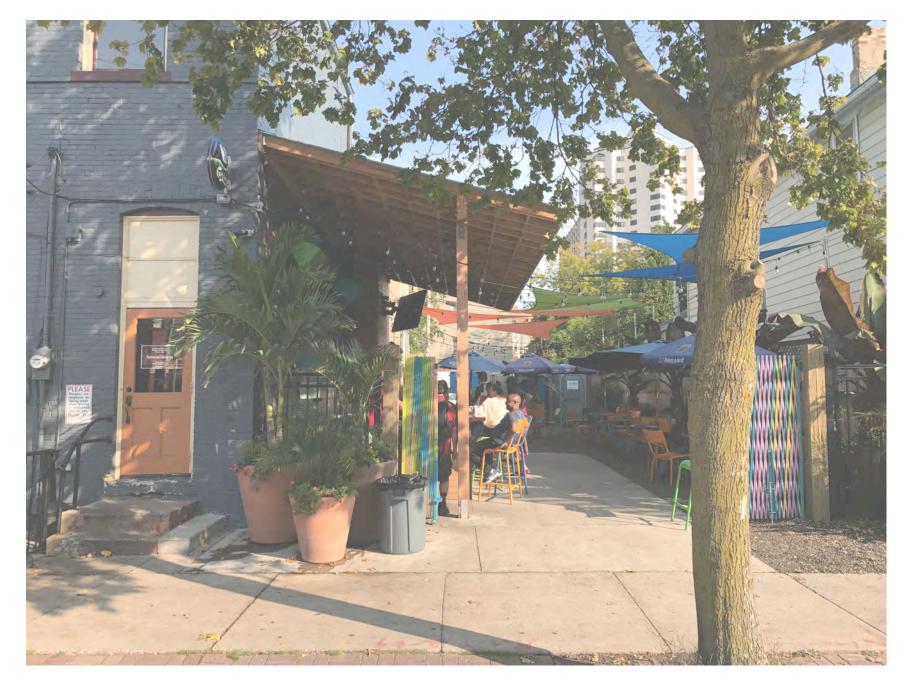

A1.1

**MODEL VIEW - PERSPECTIVE FROM WARREN** 

Scale: NTS

Historic **Preservation** Commission

DATE: 9.11.2017 PROJECT NO:

213716

A1.2

1 MODEL VIEW - PERSPECTIVE FROM EXISTING BAR