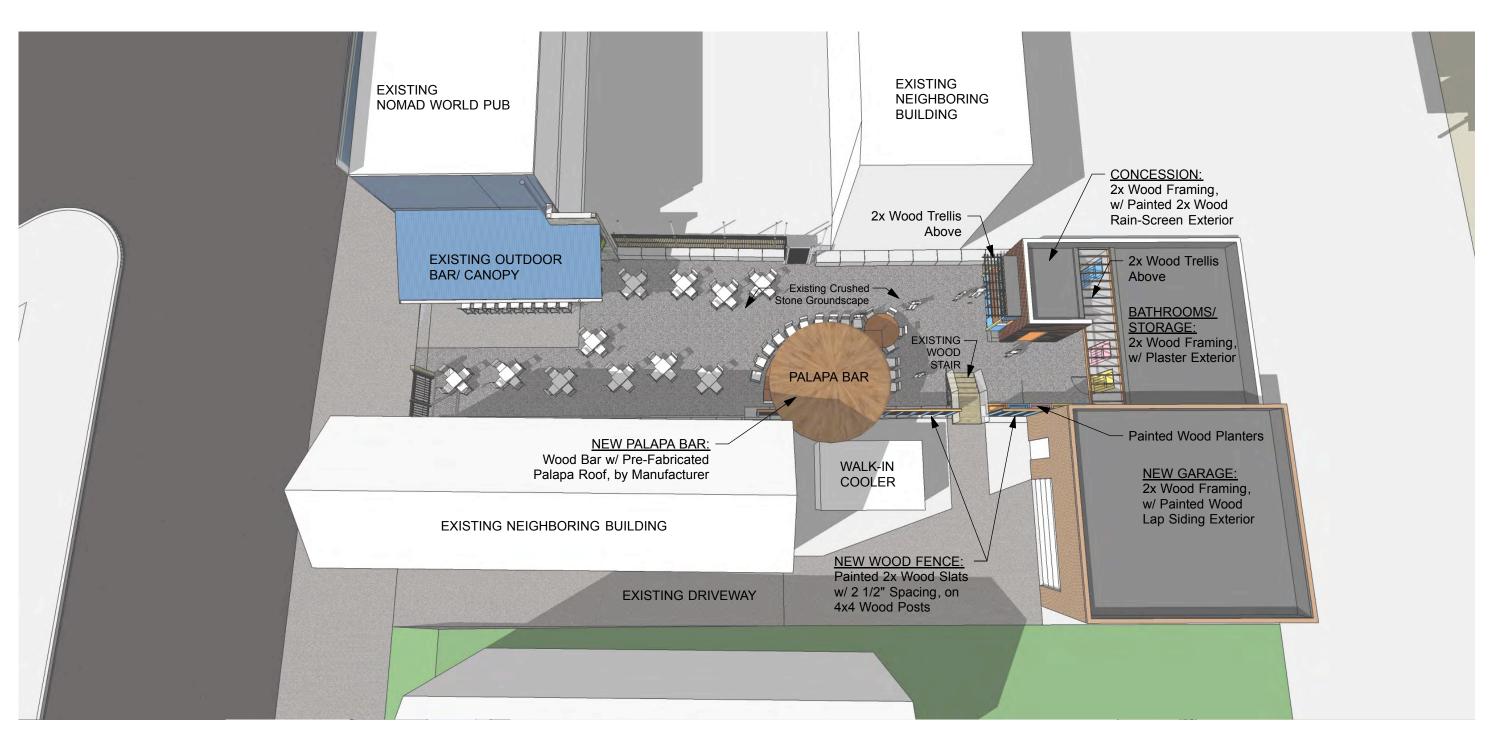

@ Neighboring Building

MODEL VIEW - AERIAL PLAN CUT

A1.1 / Scale: NTS

THE KUBALA WASHATKO ARCHITECTS, INC. W61 N617 Mequon Avenue Cedarburg, W1 53012 **NOMAD - Biergarten** 

1401 E. Brady Street Milwaukee, WI 53202 Historic Preservation Commission DATE: 9.11.2017 PROJECT NO: 213716

A1.1

**MODEL VIEW - PERSPECTIVE FROM WARREN** 

Scale: NTS

Historic **Preservation** Commission

DATE: 9.11.2017 PROJECT NO:

213716

A1.2

1 MODEL VIEW - PERSPECTIVE FROM EXISTING BAR