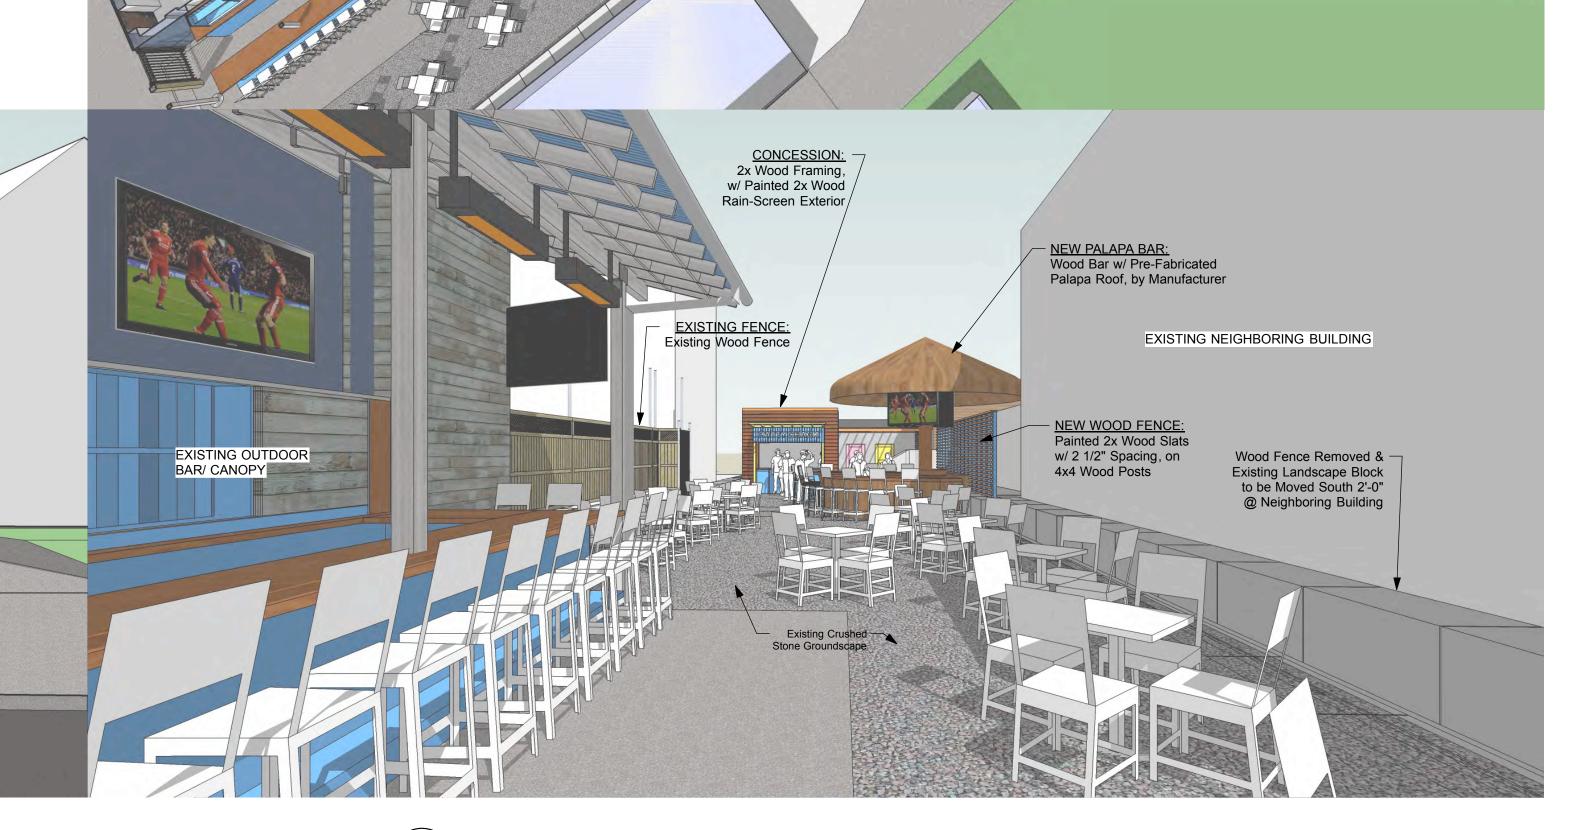

A1.1

**MODEL VIEW - PERSPECTIVE FROM WARREN** 

Scale: NTS

Historic **Preservation** Commission

DATE: 9.11.2017 PROJECT NO:

213716

A1.2

1 MODEL VIEW - PERSPECTIVE FROM EXISTING BAR

Scale: NTS

A1.3

213716

**MODEL VIEW - PERSPECTIVE NEW GARAGE** 

Scale: NTS

From E. Warren Ave, Looking East

From E. Warren Ave, Looking East (Empty Beergarden)

From Existing East Gate Looking East