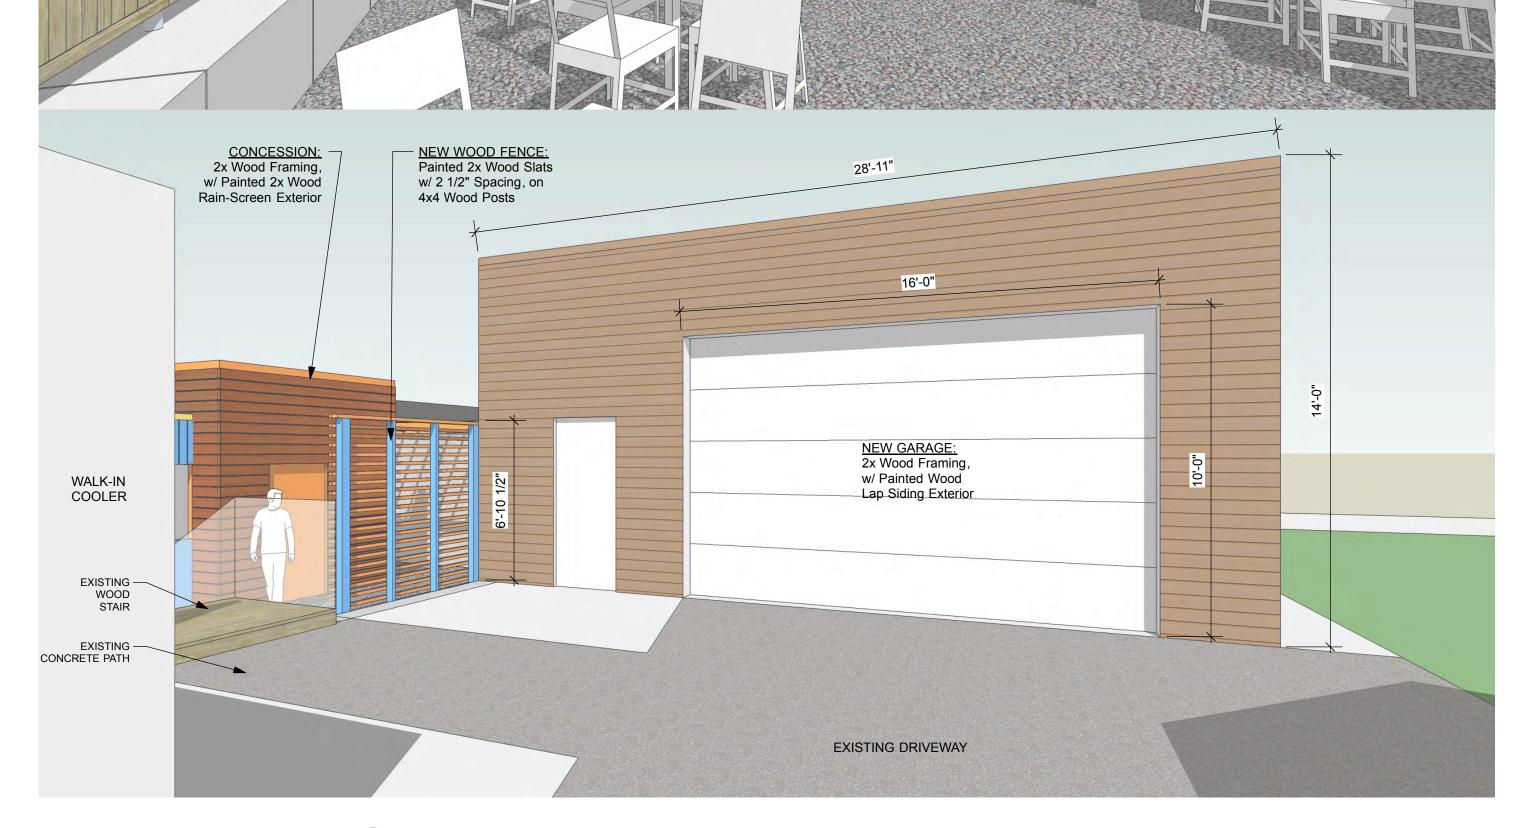

Scale: NTS

A1.3

213716

**MODEL VIEW - PERSPECTIVE NEW GARAGE** 

Scale: NTS

From E. Warren Ave, Looking East

From E. Warren Ave, Looking East (Empty Beergarden)

From Existing East Gate Looking East