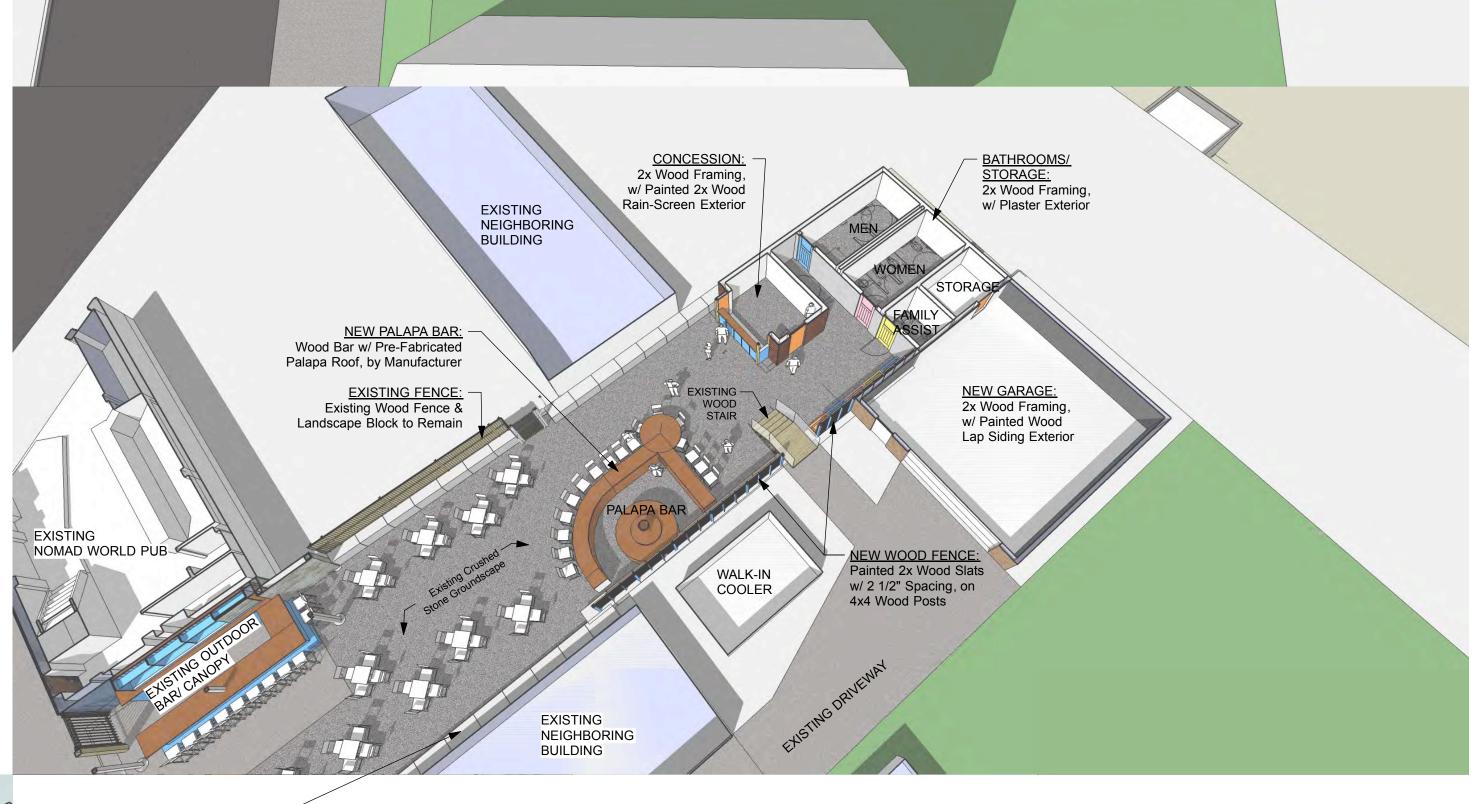

@ Neighboring Building

MODEL VIEW - AERIAL PLAN CUT

A1.1 / Scale: NTS

THE KUBALA WASHATKO ARCHITECTS, INC. W61 N617 Mequon Avenue Cedarburg, W1 53012 **NOMAD - Biergarten** 

1401 E. Brady Street Milwaukee, WI 53202 Historic Preservation Commission DATE: 9.11.2017 PROJECT NO: 213716

A1.1

**MODEL VIEW - PERSPECTIVE FROM WARREN** 

Scale: NTS

Historic **Preservation** Commission

DATE: 9.11.2017 PROJECT NO:

213716

A1.2

1 MODEL VIEW - PERSPECTIVE FROM EXISTING BAR