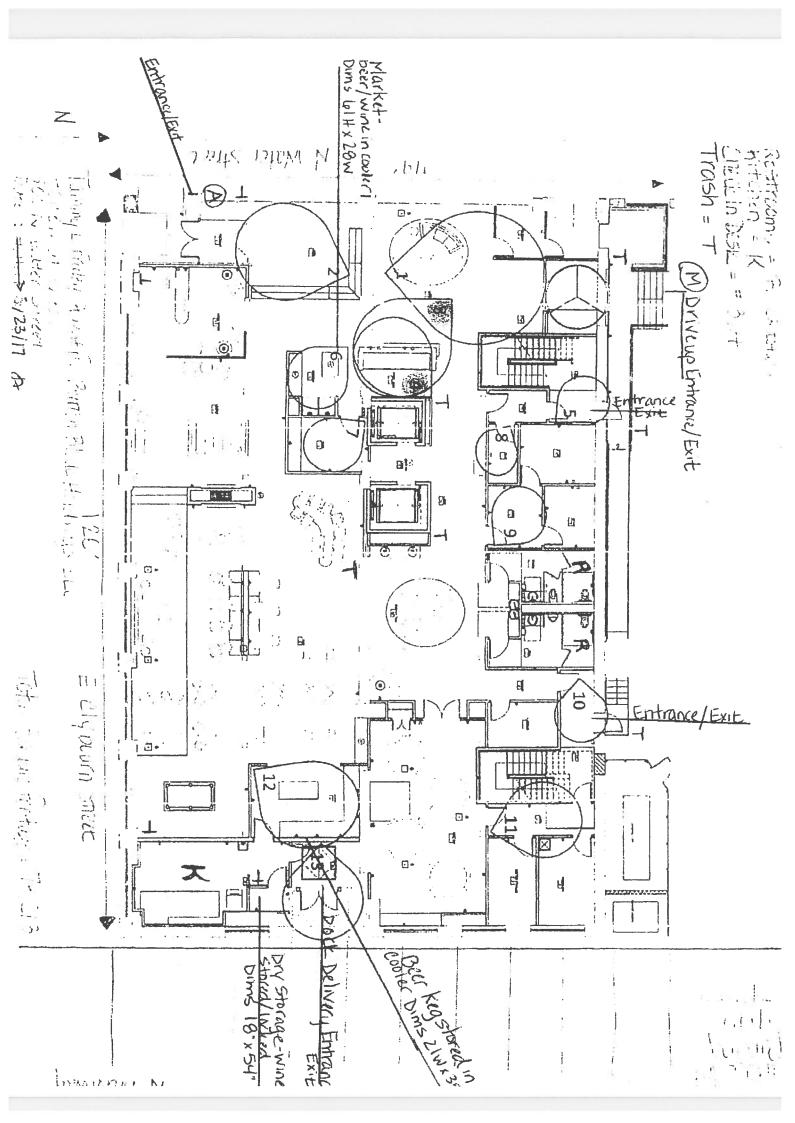

102 S. Annette Place Oak Creek, WI 53154                                                                                                                                                                                                 |
| APPLICANT'S SIGNATURE                                                                                                                                                                                                                                                                 |
| Print Name of individual, partner, agent or 20% or more shareholder  Signature of individual, partner, agent or 20% or more shareholder                                                                                                                                               |





Z M Mater Street ,64 Domis = 'K (2 total) Water Street togent for Button Block Holdings LLC 6 Ø 日 COL 8 0 0 Total Soline Fontage - 79.213 E Clybourn Street 9 10 I וו מענו מאנות NI

# EMERGENCY EVACUATION PLAN

FOR FIRE INSIDE YOUR ROOM: A. CALL THE FIRE DEPARTMENT. 9-911

1. Tell them your exact location.
2. Explain what is burning.
2. Explain what is DERATOR
CALL THE HOTEL OPERATOR

Ü ALERT OTHERS IN the area and ACTIVATE FIRE ALARMS.
ACTIVATE FIRE ALARMS.
WALK (do not run) TO NEAREST STAIRWELL EXIT

'n

# FOR FIRE OUTSIDE YOUR ROOM: A FEEL THE DOOR, IF HOT, DO NOT

CALL FIRE DEPARTMENT and Wedge damp lowel along bottom

Stay near window until help arrives.

J. Stay near window until help arrives.

9



USE STAIRWELLS IN CASE OF FIRE, FOR EXIT

EVACUATION ROUTE FIRE EXTINGUISHER PULL