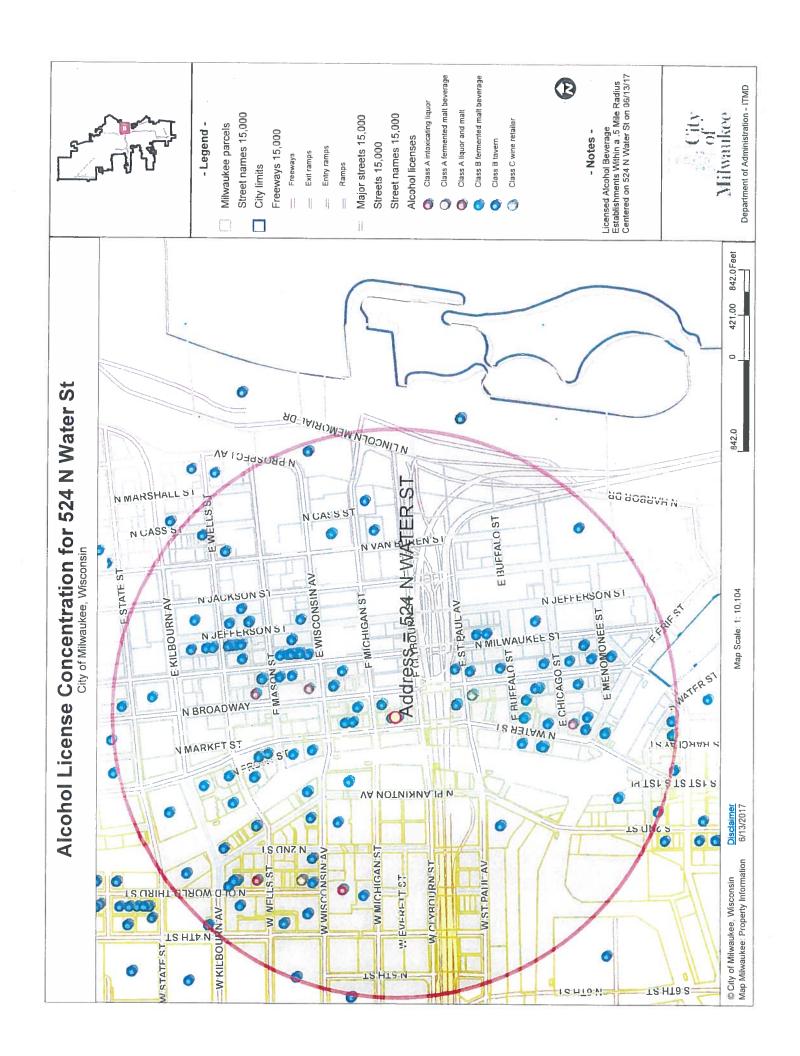

#### Tuesday, September 12, 2017 at 10:15 AM

Regarding:

Your Food Dealer -Restaurant Renewal Application as agent for "Pacific Bells LLC" for "Taco Bell #31490" at 2210 W Wisconsin Av.

There is a possibility that your application may be denied for one or more of the following reasons: The recommendation of the committee regarding the application shall be based on evidence presented at the hearing. Per MCO 85-4-4, unless otherwise specified in the code, probative evidence concerning non-renewal, suspension or revocation may include evidence of the following: failure of the applicant to meet municipal qualifications, pending charges against or the conviction of any felony, misdemeanor, municipal offense or other offense, the circumstances of which substantially relate to the circumstances of the particular licensed or permitted activity, by the applicant or by any employee or other agent of the applicant. If the activities of the applicant involve a licensed premises, whether the premises tends to facilitate a public or private nuisance or has been the source of congregations of persons which have resulted in any of the following: disturbance of the peace; illegal drug activity; public drunkenness; drinking in public; harassment of passers-by; gambling; prostitution; sale of stolen goods; public urination; theft; assaults; battery, acts of vandalism including graffiti, excessive littering, loitering, illegal parking, loud noise at times when the licensed premise is open for business; traffic violations; curfew violations; lewd conduct; display of materials harmful to minors, pursuant to s. 106-9.6; or any other factor which reasonably relates to the public health, safety and welfare, or failure to comply with the approved plan of operation. See attached police report or correspondence.