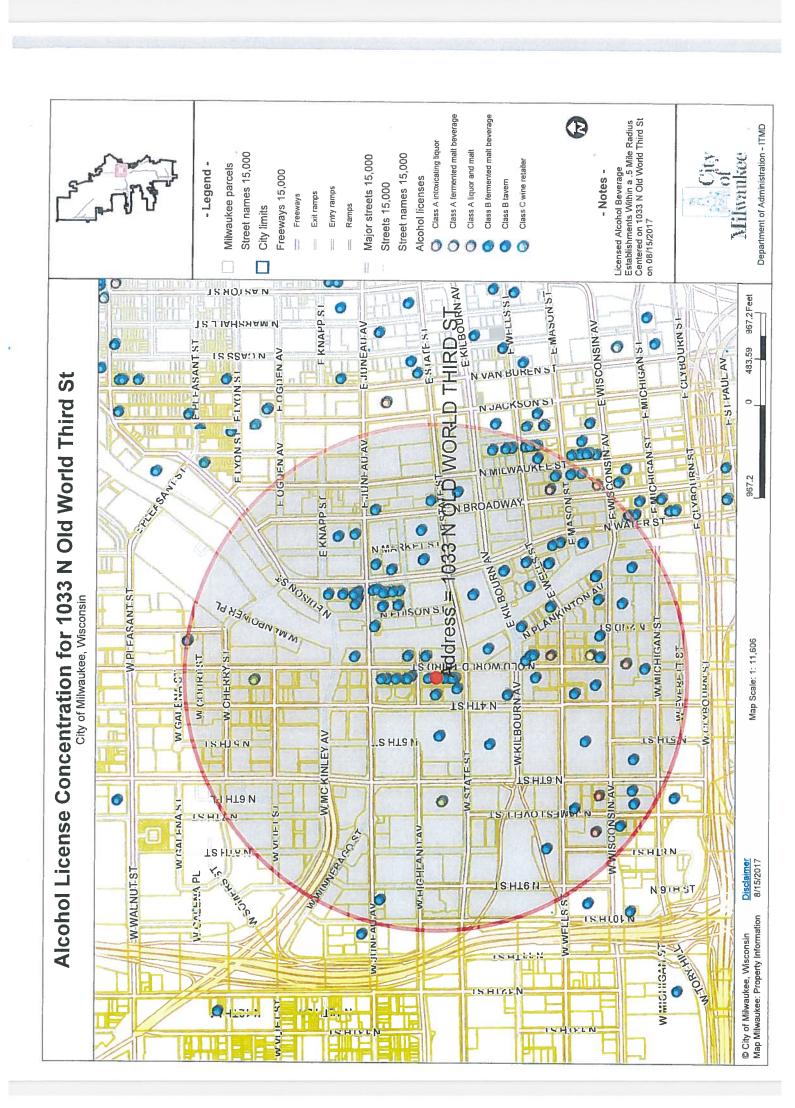

tal Drive. The victim's in the shooting, Lexus Evans and

- Branden Crawley, were at Notte earlier in the evening with Jamel Braylock (the suspect in the earlier shooting) when they were all escorted from the business by security.
- 19. Regarding the initial battery complaint mentioned in item #18, officers discovered the victim in that offense, Andrew Smith, had left Notte Nite Lounge (1033 North Old World Third Street) after a large fight broke out inside the business. 3 subjects jumped Smith in the alley as he was walking to his vehicle. One of the subjects struck Smith in the face breaking his glasses and causing a laceration above his left eye. Smith received 1-4 stitches at Froedtert Hospital. Milwaukee police incident report #150940027 filed.

Items 10-19 added as PREVIOUS PREMISE



| Elcense Summary: