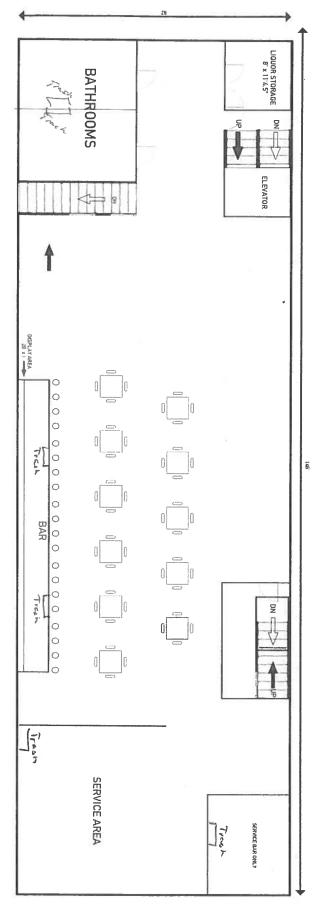

#### Tuesday, September 12, 2017 at 10:15 AM

Regarding:

Your Food Dealer -Restaurant Renewal Application as agent for "Pacific Bells LLC" for "Taco Bell #31490" at 2210 W Wisconsin Av.

There is a possibility that your application may be denied for one or more of the following reasons: The recommendation of the committee regarding the application shall be based on evidence presented at the hearing. Per MCO 85-4-4, unless otherwise specified in the code, probative evidence concerning non-renewal, suspension or revocation may include evidence of the following: failure of the applicant to meet municipal qualifications, pending charges against or the conviction of any felony, misdemeanor, municipal offense or other offense, the circumstances of which substantially relate to the circumstances of the particular licensed or permitted activity, by the applicant or by any employee or other agent of the applicant. If the activities of the applicant involve a licensed premises, whether the premises tends to facilitate a public or private nuisance or has been the source of congregations of persons which have resulted in any of the following: disturbance of the peace; illegal drug activity; public drunkenness; drinking in public; harassment of passers-by; gambling; prostitution; sale of stolen goods; public urination; theft; assaults; battery, acts of vandalism including graffiti, excessive littering, loitering, illegal parking, loud noise at times when the licensed premise is open for business; traffic violations; curfew violations; lewd conduct; display of materials harmful to minors, pursuant to s. 106-9.6; or any other factor which reasonably relates to the public health, safety and welfare, or failure to comply with the approved plan of operation. See attached police report or correspondence.