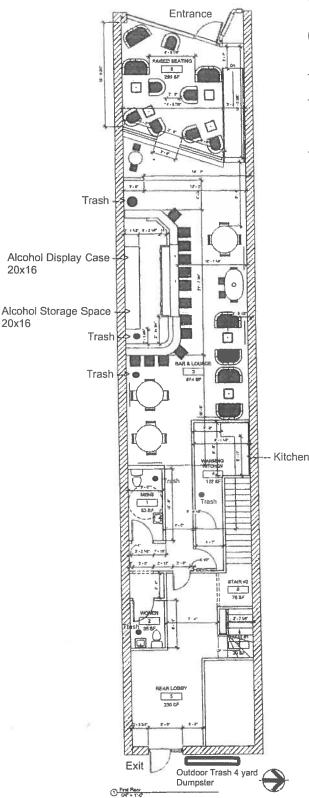

#### Tuesday, September 12, 2017 at 10:15 AM

Regarding:

Your Food Dealer -Restaurant Renewal Application as agent for "Pacific Bells LLC" for "Taco Bell #31490" at 2210 W Wisconsin Av.

There is a possibility that your application may be denied for one or more of the following reasons: The recommendation of the committee regarding the application shall be based on evidence presented at the hearing. Per MCO 85-4-4, unless otherwise specified in the code, probative evidence concerning non-renewal, suspension or revocation may include evidence of the following: failure of the applicant to meet municipal qualifications, pending charges against or the conviction of any felony, misdemeanor, municipal offense or other offense, the circumstances of which substantially relate to the circumstances of the particular licensed or permitted activity, by the applicant or by any employee or other agent of the applicant. If the activities of the applicant involve a licensed premises, whether the premises tends to facilitate a public or private nuisance or has been the source of congregations of persons which have resulted in any of the following: disturbance of the peace; illegal drug activity; public drunkenness; drinking in public; harassment of passers-by; gambling; prostitution; sale of stolen goods; public urination; theft; assaults; battery, acts of vandalism including graffiti, excessive littering, loitering, illegal parking, loud noise at times when the licensed premise is open for business; traffic violations; curfew violations; lewd conduct; display of materials harmful to minors, pursuant to s. 106-9.6; or any other factor which reasonably relates to the public health, safety and welfare, or failure to comply with the approved plan of operation. See attached police report or correspondence.