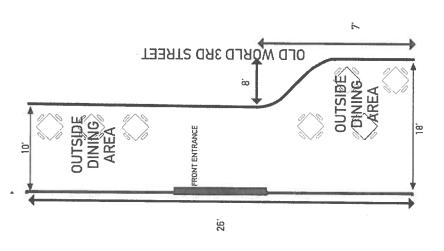

#### Tuesday, September 12, 2017 at 10:15 AM

Regarding:

Your Food Dealer -Restaurant Renewal Application as agent for "Pacific Bells LLC" for "Taco Bell #31490" at 2210 W Wisconsin Av.

There is a possibility that your application may be denied for one or more of the following reasons: The recommendation of the committee regarding the application shall be based on evidence presented at the hearing. Per MCO 85-4-4, unless otherwise specified in the code, probative evidence concerning non-renewal, suspension or revocation may include evidence of the following: failure of the applicant to meet municipal qualifications, pending charges against or the conviction of any felony, misdemeanor, municipal offense or other offense, the circumstances of which substantially relate to the circumstances of the particular licensed or permitted activity, by the applicant or by any employee or other agent of the applicant. If the activities of the applicant involve a licensed premises, whether the premises tends to facilitate a public or private nuisance or has been the source of congregations of persons which have resulted in any of the following: disturbance of the peace; illegal drug activity; public drunkenness; drinking in public; harassment of passers-by; gambling; prostitution; sale of stolen goods; public urination; theft; assaults; battery, acts of vandalism including graffiti, excessive littering, loitering, illegal parking, loud noise at times when the licensed premise is open for business; traffic violations; curfew violations; lewd conduct; display of materials harmful to minors, pursuant to s. 106-9.6; or any other factor which reasonably relates to the public health, safety and welfare, or failure to comply with the approved plan of operation. See attached police report or correspondence.