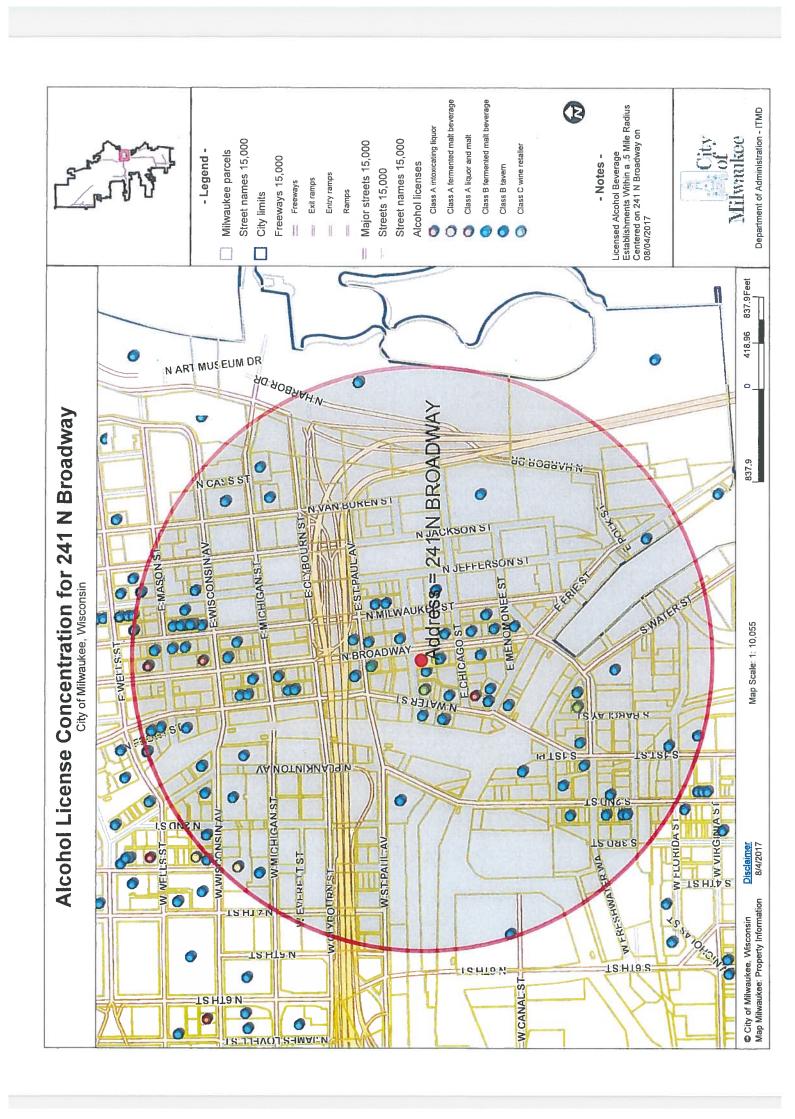

w crowd at all times? ∑Yes ☐No                       |
| Emmit in-mod                                                                             |
|                                                                                          |
| ADDITIONAL COMMENTS/RECOMMENDATIONS:                                                     |
|                                                                                          |
| -Renovation cost \$400K                                                                  |
|                                                                                          |
| -Business currently under construction.                                                  |
|                                                                                          |



| License Summary: