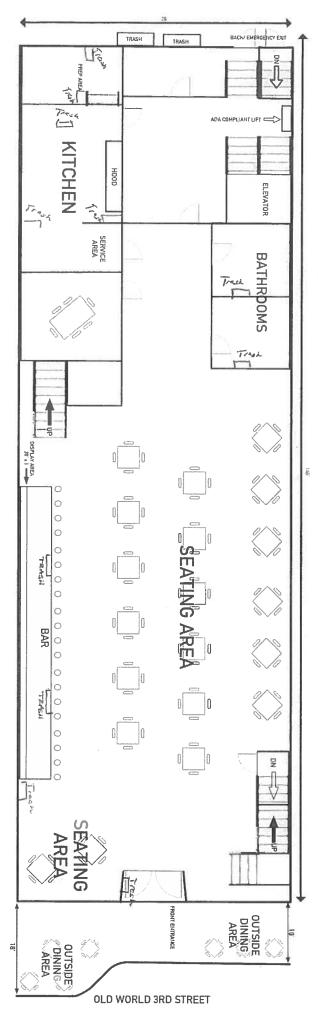

#### Tuesday, September 12, 2017 at 10:15 AM

Regarding:

Your Food Dealer -Restaurant Renewal Application as agent for "Pacific Bells LLC" for "Taco Bell #31490" at 2210 W Wisconsin Av.

There is a possibility that your application may be denied for one or more of the following reasons: The recommendation of the committee regarding the application shall be based on evidence presented at the hearing. Per MCO 85-4-4, unless otherwise specified in the code, probative evidence concerning non-renewal, suspension or revocation may include evidence of the following: failure of the applicant to meet municipal qualifications, pending charges against or the conviction of any felony, misdemeanor, municipal offense or other offense, the circumstances of which substantially relate to the circumstances of the particular licensed or permitted activity, by the applicant or by any employee or other agent of the applicant. If the activities of the applicant involve a licensed premises, whether the premises tends to facilitate a public or private nuisance or has been the source of congregations of persons which have resulted in any of the following: disturbance of the peace; illegal drug activity; public drunkenness; drinking in public; harassment of passers-by; gambling; prostitution; sale of stolen goods; public urination; theft; assaults; battery, acts of vandalism including graffiti, excessive littering, loitering, illegal parking, loud noise at times when the licensed premise is open for business; traffic violations; curfew violations; lewd conduct; display of materials harmful to minors, pursuant to s. 106-9.6; or any other factor which reasonably relates to the public health, safety and welfare, or failure to comply with the approved plan of operation. See attached police report or correspondence.