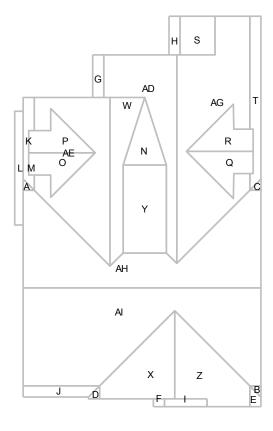

## 2611 N Wahl Ave, Milwaukee, WI 53211-3826

In this 3D model, facets appear as semi-transparent to reveal overhangs.

| Report Details  | Property Details                                                                                                                                                                                                                                                                              | Report Contents        |
|-----------------|-----------------------------------------------------------------------------------------------------------------------------------------------------------------------------------------------------------------------------------------------------------------------------------------------|------------------------|
| Report:17611981 | Longitude = -87.8735019 Latitude = 43.0644388 Number of Stories >1  Online map of property <a href="http://maps.google.com/maps?f=q&amp;source=s_q&amp;hl=en&amp;geocode=&amp;q=2611+N+Wahl+Ave,Milwaukee,WI,53211-3826">hl=en&amp;geocode=&amp;q=2611+N+Wahl+Ave,Milwaukee,WI,53211-3826</a> | Images1 Notes Diagram4 |