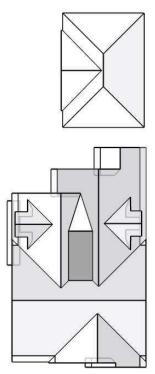

## 2611 N Wahl Ave, Milwaukee, WI 53211-3826

In this 3D model, facets appear as semi-transparent to reveal overhangs.

| Report Details  | Property Details                                                                                                                                                                                                                                                                              | Report Contents        |
|-----------------|-----------------------------------------------------------------------------------------------------------------------------------------------------------------------------------------------------------------------------------------------------------------------------------------------|------------------------|
| Report:17611981 | Longitude = -87.8735019 Latitude = 43.0644388 Number of Stories >1  Online map of property <a href="http://maps.google.com/maps?f=q&amp;source=s_q&amp;hl=en&amp;geocode=&amp;q=2611+N+Wahl+Ave,Milwaukee,WI,53211-3826">hl=en&amp;geocode=&amp;q=2611+N+Wahl+Ave,Milwaukee,WI,53211-3826</a> | Images1 Notes Diagram4 |