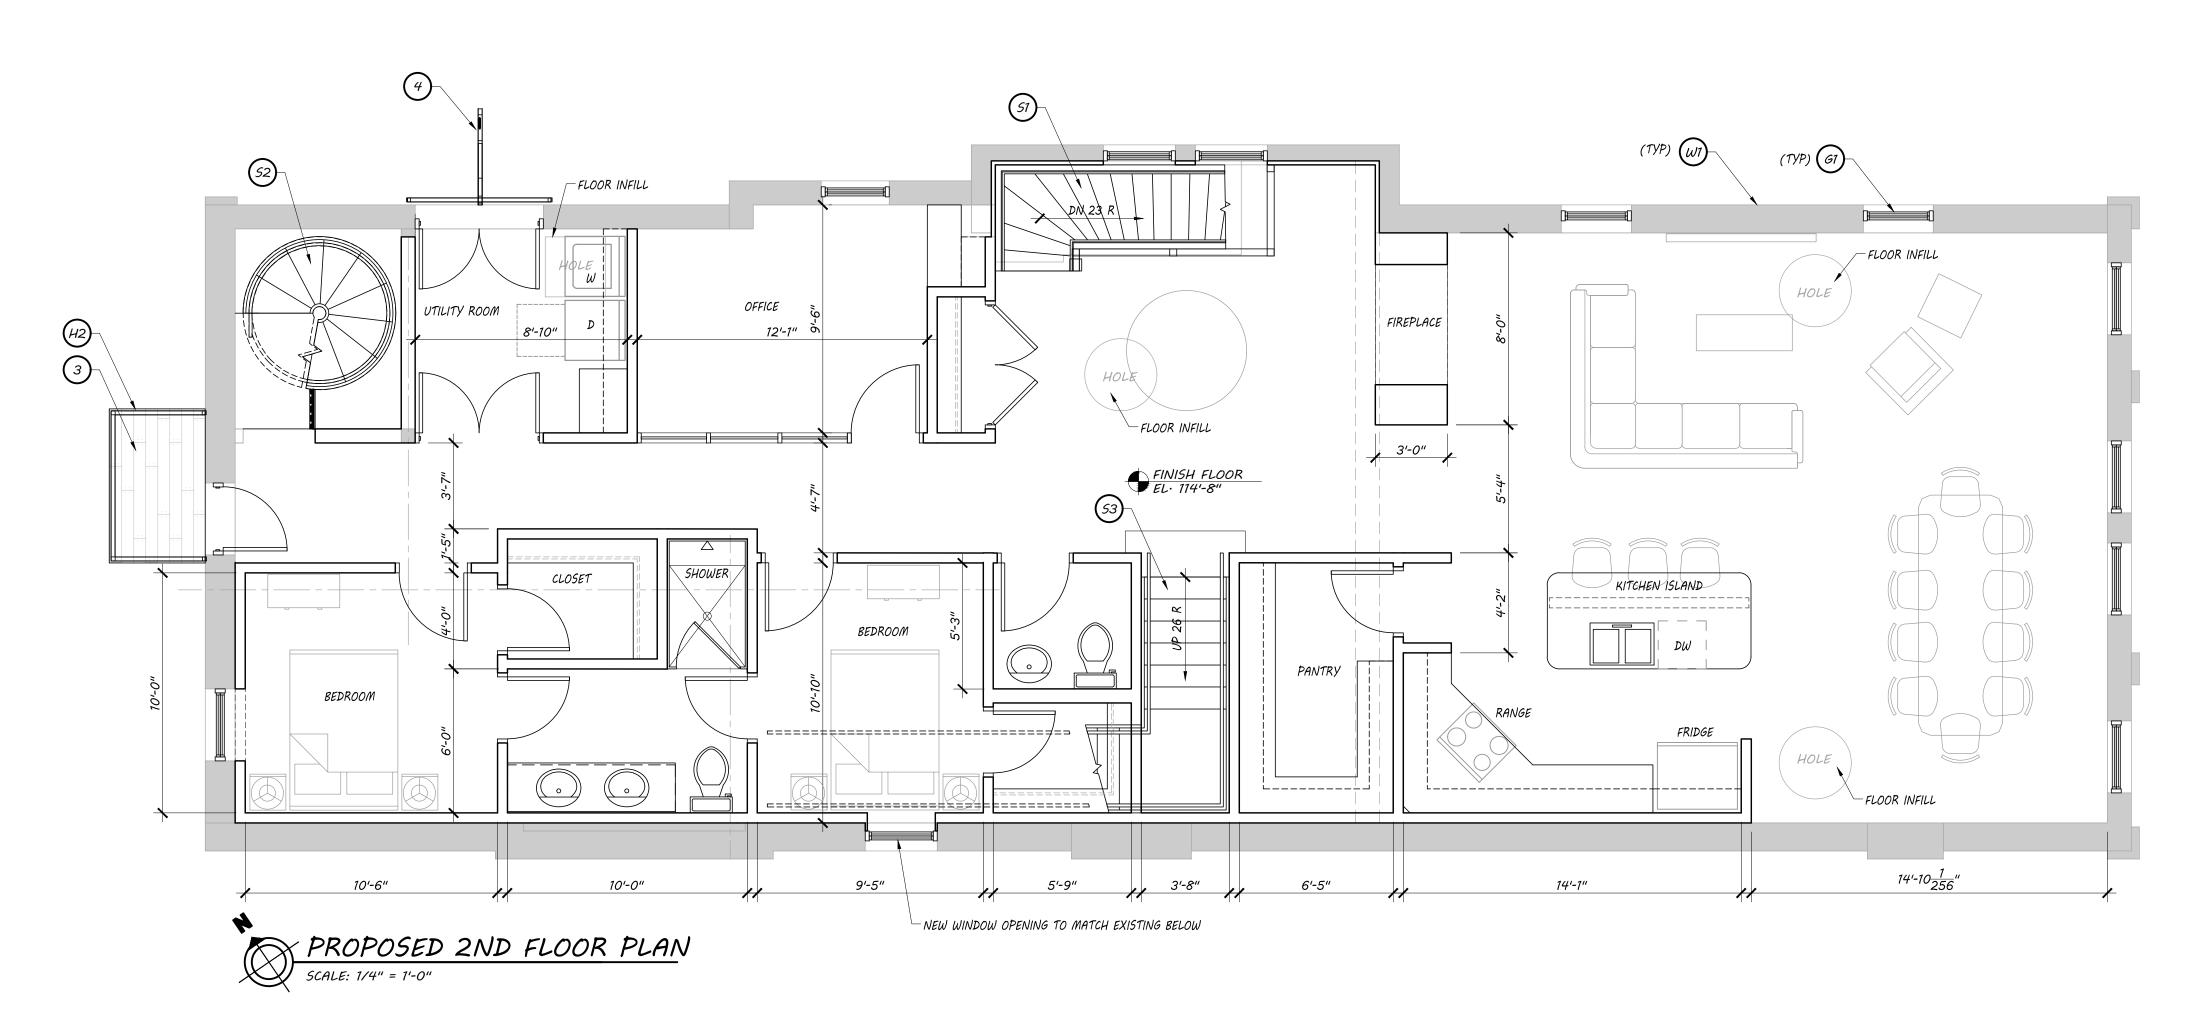

MILWAUKEE, WI

FIREHOUSE LADDER

COMPANY NO. 5

Sheet: PROPOSED 2ND FLOOR

AND ROOF PLAN

Date: Issue Set:

Date: 08.14.2017

Project No.:

REPLICATED TO ORIGINAL LADDER HOUSE DESIGN 4' x 6' EXTERIOR BALCONY SYSTEM, COMPOSITE DECKING ON PAINTED STEEL STRUCTURE

42" HIGH BUILT-IN BENCH AND HALF WALL SEATING AREA, W/ BUILT IN PLANTERS

HAY LOFT WOOD BEAM, BLOCK & TACKLE EQUIPMENT ABOVE WROUGHT IRON FRENCH BALCONY W/ DECORATIVE GUARD DASHED ITEMS INDICATE FUTURE WALLS FOR POSSIBLE RESIDENTIAL DUPLEX CONVERSION

WINDOW SYSTEM 1 - NEW PAINTED WD DOUBLE HUNG WINDOW TO REPLICATE ORIGINAL DESIGN WITH CLEAR INSULATED GLASS IN EXISTING BRICK OPENING

G2 GLAZING SYSTEM 2 - FULL HEIGHT FIBERGLASS OR ALUM PREFINISHED GLAZING SYSTEM W/ OPERABLE WINDOWS

G3 GLAZING SYSTEM 3 - REPLACE/REPAIR EXISTING WINDOW WELLS AND BASEMENT WINDOWS TO ORIGINAL DESIGN

GUARD SYSTEM 1 - 42" HIGH STAINLESS STEEL CABLE GUARD SYSTEM AT ROOF LEVEL

(CUSTOM DESIGN)

H3 GUARD SYSTEM 3 - 6'-0" ARTIST DESIGNED PAINTED FENCE W/ LOCKING GATE

ROOF SYSTEM 1 - ADHERED SINGLE-PLY PVC OR TPO WHITE MEMBRANE
ROOFING ON 4" POLY ISOCYANURATE RIGID INSULATION ON EXISTING DECK,
RAFTERS AND BEAMS ROOF SYSTEM 2 - ADHERED SINGLE-PLY PVC OR TPO WHITE MEMBRANE

ROOF SYSTEM 2 - HUMERED SINGLE-PLY PVC OR TPO WAITE MEMBRANE

(R2) ROOFING ON 4" POLY ISOCYANURATE RIGID INSULATION ON WD ROOF DECK, RAFTERS W/ PREFINISHED METAL EDGE AND VENTED SOFFITS

STAIR SYSTEM 1 - NEW 42" WIDE CODE COMPLIANT WOOD STAIR IN EXISTING
OPENING, PROVIDE NEW PAINTED WOOD RAILINGS, BAULLUSTERS AND TRIM TO
MATCH EXISTING STAIR SYSTEM

STAIR SYSTEM 2 - PAINTED STEEL SPIRAL STAIRCASE W/ INTEGRATED GUARDS, HANDRAILS AND LANDINGS, CONSTRUCTED IN EXISTING ELEVATOR SHAFT.

STAIR RUNS FROM 15T FLOOR TO ROOF DECK

STAIR SYSTEM 3 - NEW 42" WIDE CODE COMPLIANT WOOD HOUSED STAIR W/ HANDRAILS BOTH SIDES WALL SYSTEM 1 - EXISTING BRICK - TUCK POINTED & SAFE CHEMICALLY CLEANED (NO SAND OR ABRASIVE BLASTING)

WALL SYSTEM 2 - "ZALMAG" MILLENNIUM FORMS CUSTOM LINEAR METAL PANEL SYSTEM ON EXTERIOR PENTHOUSE WALLS