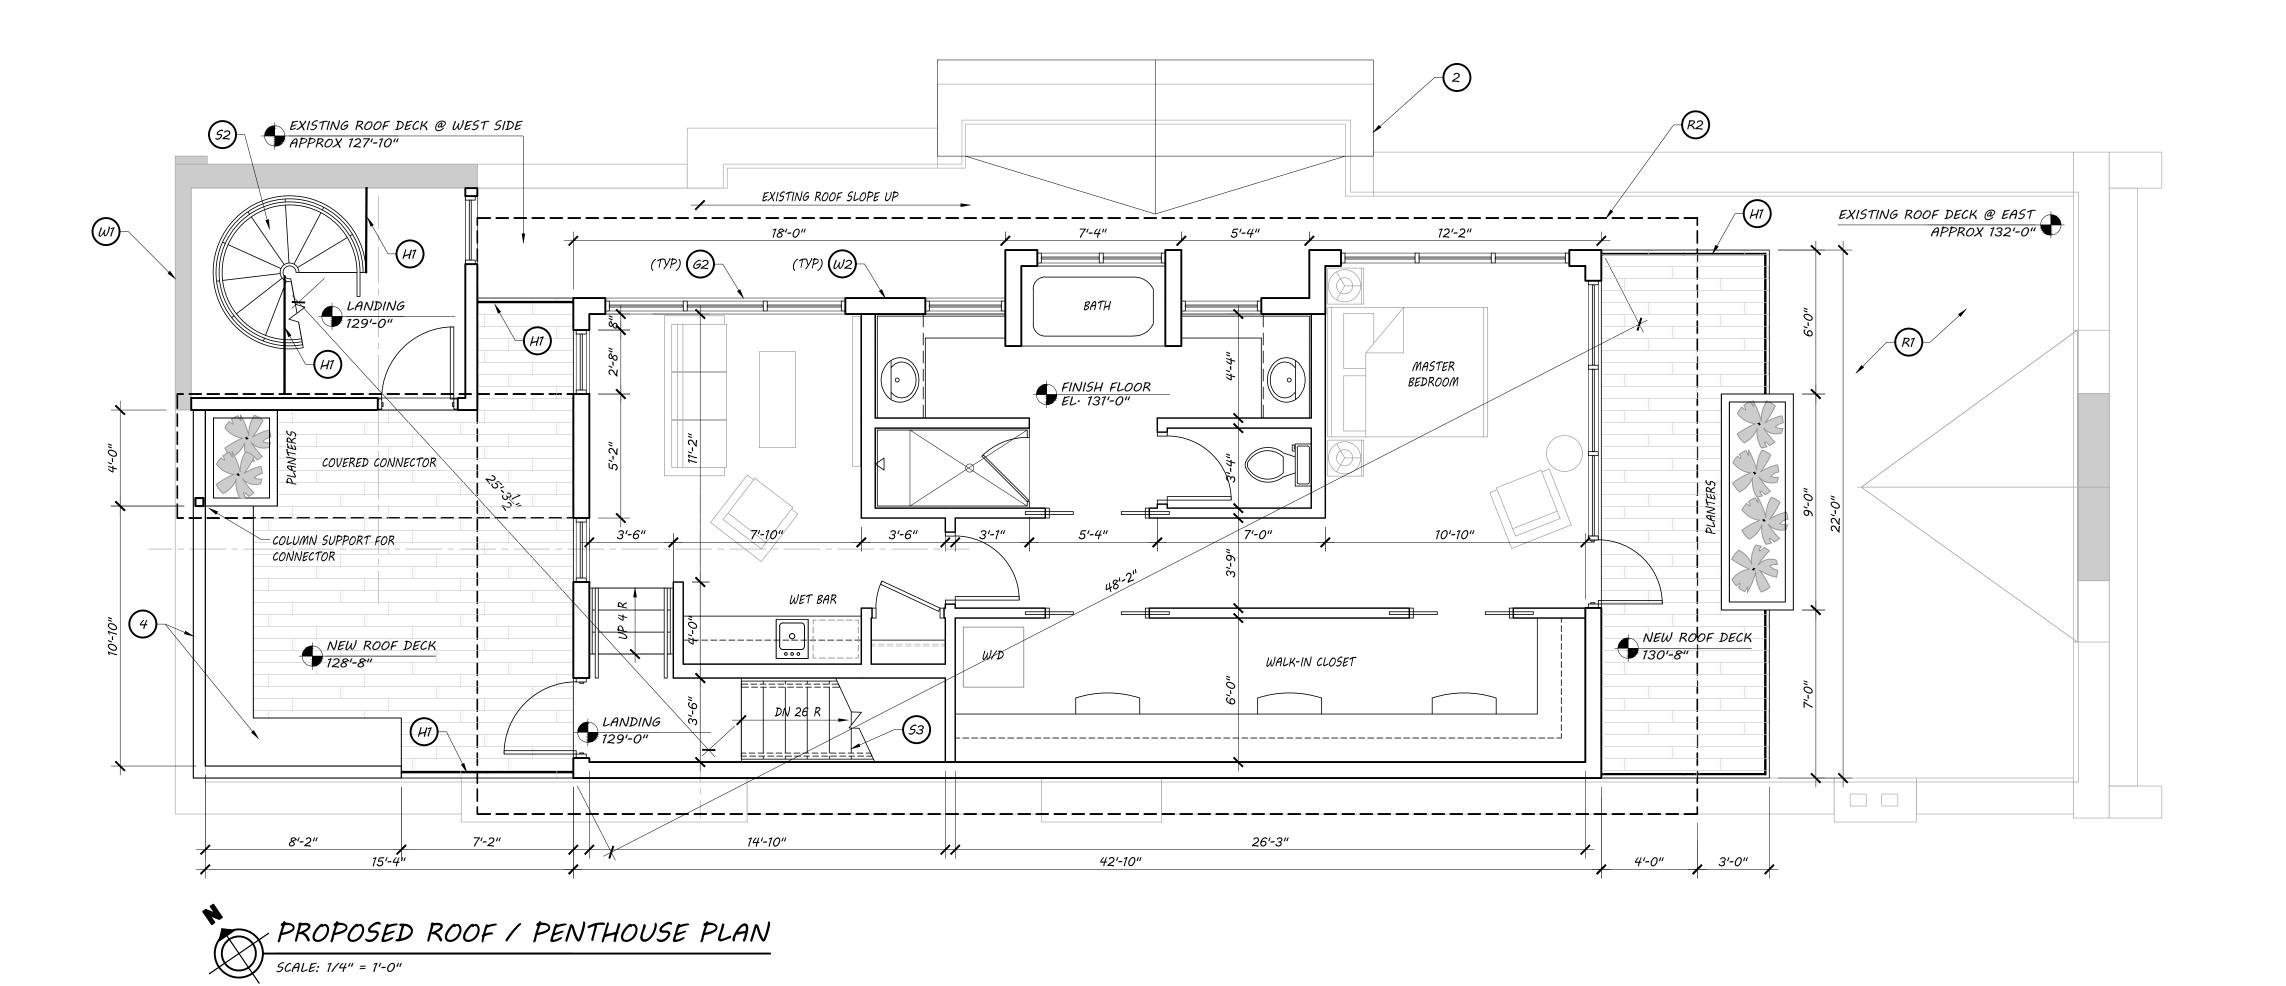

MILWAUKEE, WI

FIREHOUSE LADDER

COMPANY NO. 5

Sheet: PROPOSED 2ND FLOOR

AND ROOF PLAN

Date: Issue Set:

Date: 08.14.2017

Project No.:

REPLICATED TO ORIGINAL LADDER HOUSE DESIGN 4' x 6' EXTERIOR BALCONY SYSTEM, COMPOSITE DECKING ON PAINTED STEEL STRUCTURE

42" HIGH BUILT-IN BENCH AND HALF WALL SEATING AREA, W/ BUILT IN PLANTERS

HAY LOFT WOOD BEAM, BLOCK & TACKLE EQUIPMENT ABOVE WROUGHT IRON FRENCH BALCONY W/ DECORATIVE GUARD DASHED ITEMS INDICATE FUTURE WALLS FOR POSSIBLE RESIDENTIAL DUPLEX CONVERSION

WINDOW SYSTEM 1 - NEW PAINTED WD DOUBLE HUNG WINDOW TO REPLICATE ORIGINAL DESIGN WITH CLEAR INSULATED GLASS IN EXISTING BRICK OPENING

G2 GLAZING SYSTEM 2 - FULL HEIGHT FIBERGLASS OR ALUM PREFINISHED GLAZING SYSTEM W/ OPERABLE WINDOWS

G3 GLAZING SYSTEM 3 - REPLACE/REPAIR EXISTING WINDOW WELLS AND BASEMENT WINDOWS TO ORIGINAL DESIGN

GUARD SYSTEM 1 - 42" HIGH STAINLESS STEEL CABLE GUARD SYSTEM AT ROOF LEVEL

(CUSTOM DESIGN)

H3 GUARD SYSTEM 3 - 6'-0" ARTIST DESIGNED PAINTED FENCE W/ LOCKING GATE

ROOF SYSTEM 1 - ADHERED SINGLE-PLY PVC OR TPO WHITE MEMBRANE
ROOFING ON 4" POLY ISOCYANURATE RIGID INSULATION ON EXISTING DECK,
RAFTERS AND BEAMS ROOF SYSTEM 2 - ADHERED SINGLE-PLY PVC OR TPO WHITE MEMBRANE

ROOF SYSTEM 2 - HUMERED SINGLE-PLY PVC OR TPO WAITE MEMBRANE

(R2) ROOFING ON 4" POLY ISOCYANURATE RIGID INSULATION ON WD ROOF DECK, RAFTERS W/ PREFINISHED METAL EDGE AND VENTED SOFFITS

STAIR SYSTEM 1 - NEW 42" WIDE CODE COMPLIANT WOOD STAIR IN EXISTING
OPENING, PROVIDE NEW PAINTED WOOD RAILINGS, BAULLUSTERS AND TRIM TO
MATCH EXISTING STAIR SYSTEM

STAIR SYSTEM 2 - PAINTED STEEL SPIRAL STAIRCASE W/ INTEGRATED GUARDS, HANDRAILS AND LANDINGS, CONSTRUCTED IN EXISTING ELEVATOR SHAFT.

STAIR RUNS FROM 15T FLOOR TO ROOF DECK

STAIR SYSTEM 3 - NEW 42" WIDE CODE COMPLIANT WOOD HOUSED STAIR W/ HANDRAILS BOTH SIDES WALL SYSTEM 1 - EXISTING BRICK - TUCK POINTED & SAFE CHEMICALLY CLEANED (NO SAND OR ABRASIVE BLASTING)

WALL SYSTEM 2 - "ZALMAG" MILLENNIUM FORMS CUSTOM LINEAR METAL PANEL SYSTEM ON EXTERIOR PENTHOUSE WALLS