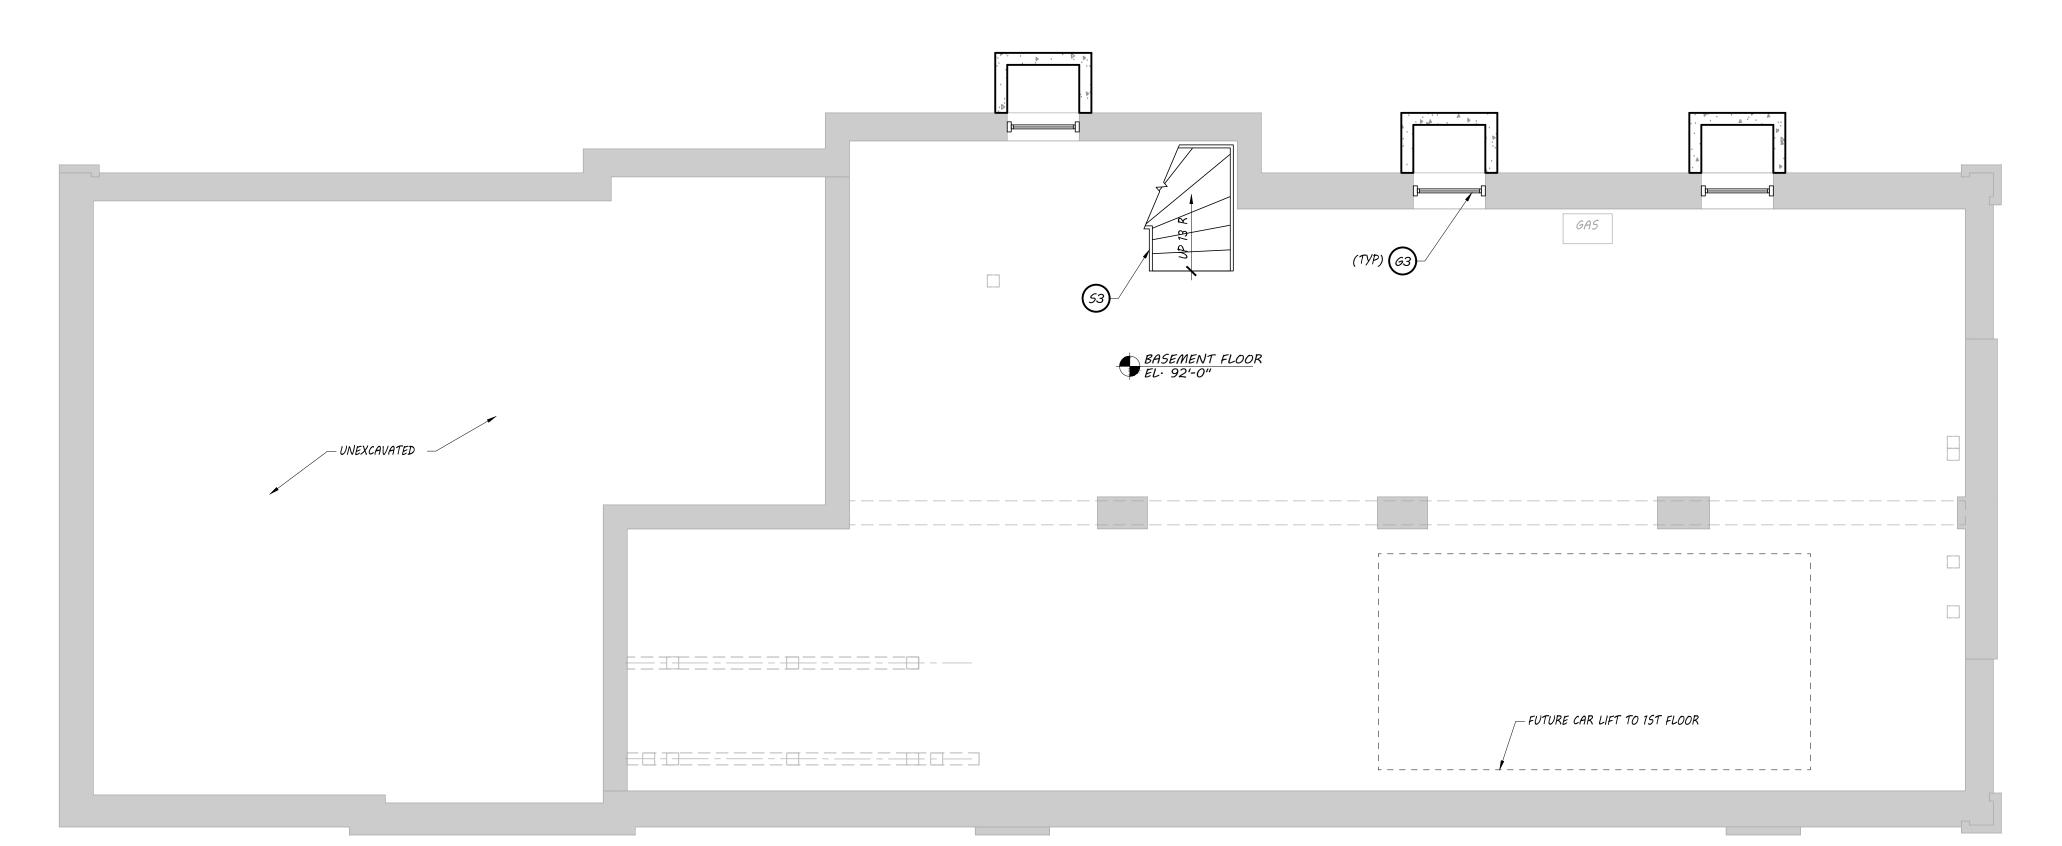

PROPOSED GROUND FLOOR / SITE PLAN

SCALE: 1/4" = 1'-0"

PROPOSED BASEMENT

## LADDER CO #5 PROJECT KEYNOTES

- NEW WOOD ENTRY DOOR, AND OVERHEAD DOOR W/ TRANSOM & INSULATED CLEAR GLASS TO MATCH EXISTING LADDER HOUSE DESIGN
- NEW DETAILED PAINTED WOOD DECORATIVE FALSE GABLE PEDIMENT REPLICATED TO ORIGINAL LADDER HOUSE DESIGN
- 3 4' x 6' EXTERIOR BALCONY SYSTEM, COMPOSITE DECKING ON PAINTED STEEL STRUCTURE
- 42" HIGH BUILT-IN BENCH AND HALF WALL SEATING AREA, W/ BUILT IN PLANTERS
- HAY LOFT WOOD BEAM, BLOCK & TACKLE EQUIPMENT ABOVE WROUGHT IRON FRENCH BALCONY W/ DECORATIVE GUARD DASHED ITEMS INDICATE FUTURE WALLS FOR POSSIBLE RESIDENTIAL DUPLEX CONVERSION
- WINDOW SYSTEM 1 NEW PAINTED WD DOUBLE HUNG WINDOW TO REPLICATE
  ORIGINAL DESIGN WITH CLEAR INSULATED GLASS IN EXISTING BRICK OPENING
- G2 GLAZING SYSTEM 2 FULL HEIGHT FIBERGLASS OR ALUM PREFINISHED GLAZING SYSTEM w/ OPERABLE WINDOWS
- G3 GLAZING SYSTEM 3 REPLACE/REPAIR EXISTING WINDOW WELLS AND BASEMENT WINDOWS TO ORIGINAL DESIGN
- GUARD SYSTEM 1 42" HIGH STAINLESS STEEL CABLE GUARD SYSTEM AT ROOF LEVEL
- (H2) GUARD SYSTEM 2 42" WROUGHT IRON PAINTED GUARD (CUSTOM DESIGN)
- (H3) GUARD SYSTEM 3 6'-0" ARTIST DESIGNED PAINTED FENCE W/ LOCKING GATE
- ROOF SYSTEM 1 ADHERED SINGLE-PLY PVC OR TPO WHITE MEMBRANE ROOFING ON 4" POLY ISOCYANURATE RIGID INSULATION ON EXISTING DECK, RAFTERS AND BEAMS
- ROOF SYSTEM 2 ADHERED SINGLE-PLY PVC OR TPO WHITE MEMBRANE R2 ROOFING ON 4" POLY ISOCYANURATE RIGID INSULATION ON WD ROOF DECK, RAFTERS W/ PREFINISHED METAL EDGE AND VENTED SOFFITS
- STAIR SYSTEM 1 NEW 42" WIDE CODE COMPLIANT WOOD STAIR IN EXISTING
  OPENING, PROVIDE NEW PAINTED WOOD RAILINGS, BAULLUSTERS AND TRIM TO
  MATCH EXISTING STAIR SYSTEM
- STAIR SYSTEM 2 PAINTED STEEL SPIRAL STAIRCASE W/ INTEGRATED GUARDS,

  HANDRAILS AND LANDINGS, CONSTRUCTED IN EXISTING ELEVATOR SHAFT.

  STAIR RUNS FROM 1ST FLOOR TO ROOF DECK
- STAIR SYSTEM 3 NEW 42" WIDE CODE COMPLIANT WOOD HOUSED STAIR W/
  HANDRAILS BOTH SIDES WALL SYSTEM 1 - EXISTING BRICK - TUCK POINTED & SAFE CHEMICALLY CLEANED (NO SAND OR ABRASIVE BLASTING)
- WALL SYSTEM 2 "ZALMAG" MILLENNIUM FORMS CUSTOM LINEAR METAL PANEL SYSTEM ON EXTERIOR PENTHOUSE WALLS

FIREHOUSE LADDER COMPANY NO. 5

MILWAUKEE, WI

Sheet: PROPOSED GROUND FLOOR & BASEMENT PLAN

| Date: | Issue Set: |  |
|-------|------------|--|
|       |            |  |
|       |            |  |
|       |            |  |
|       |            |  |
|       |            |  |
|       |            |  |
|       |            |  |
|       |            |  |
|       |            |  |
|       |            |  |