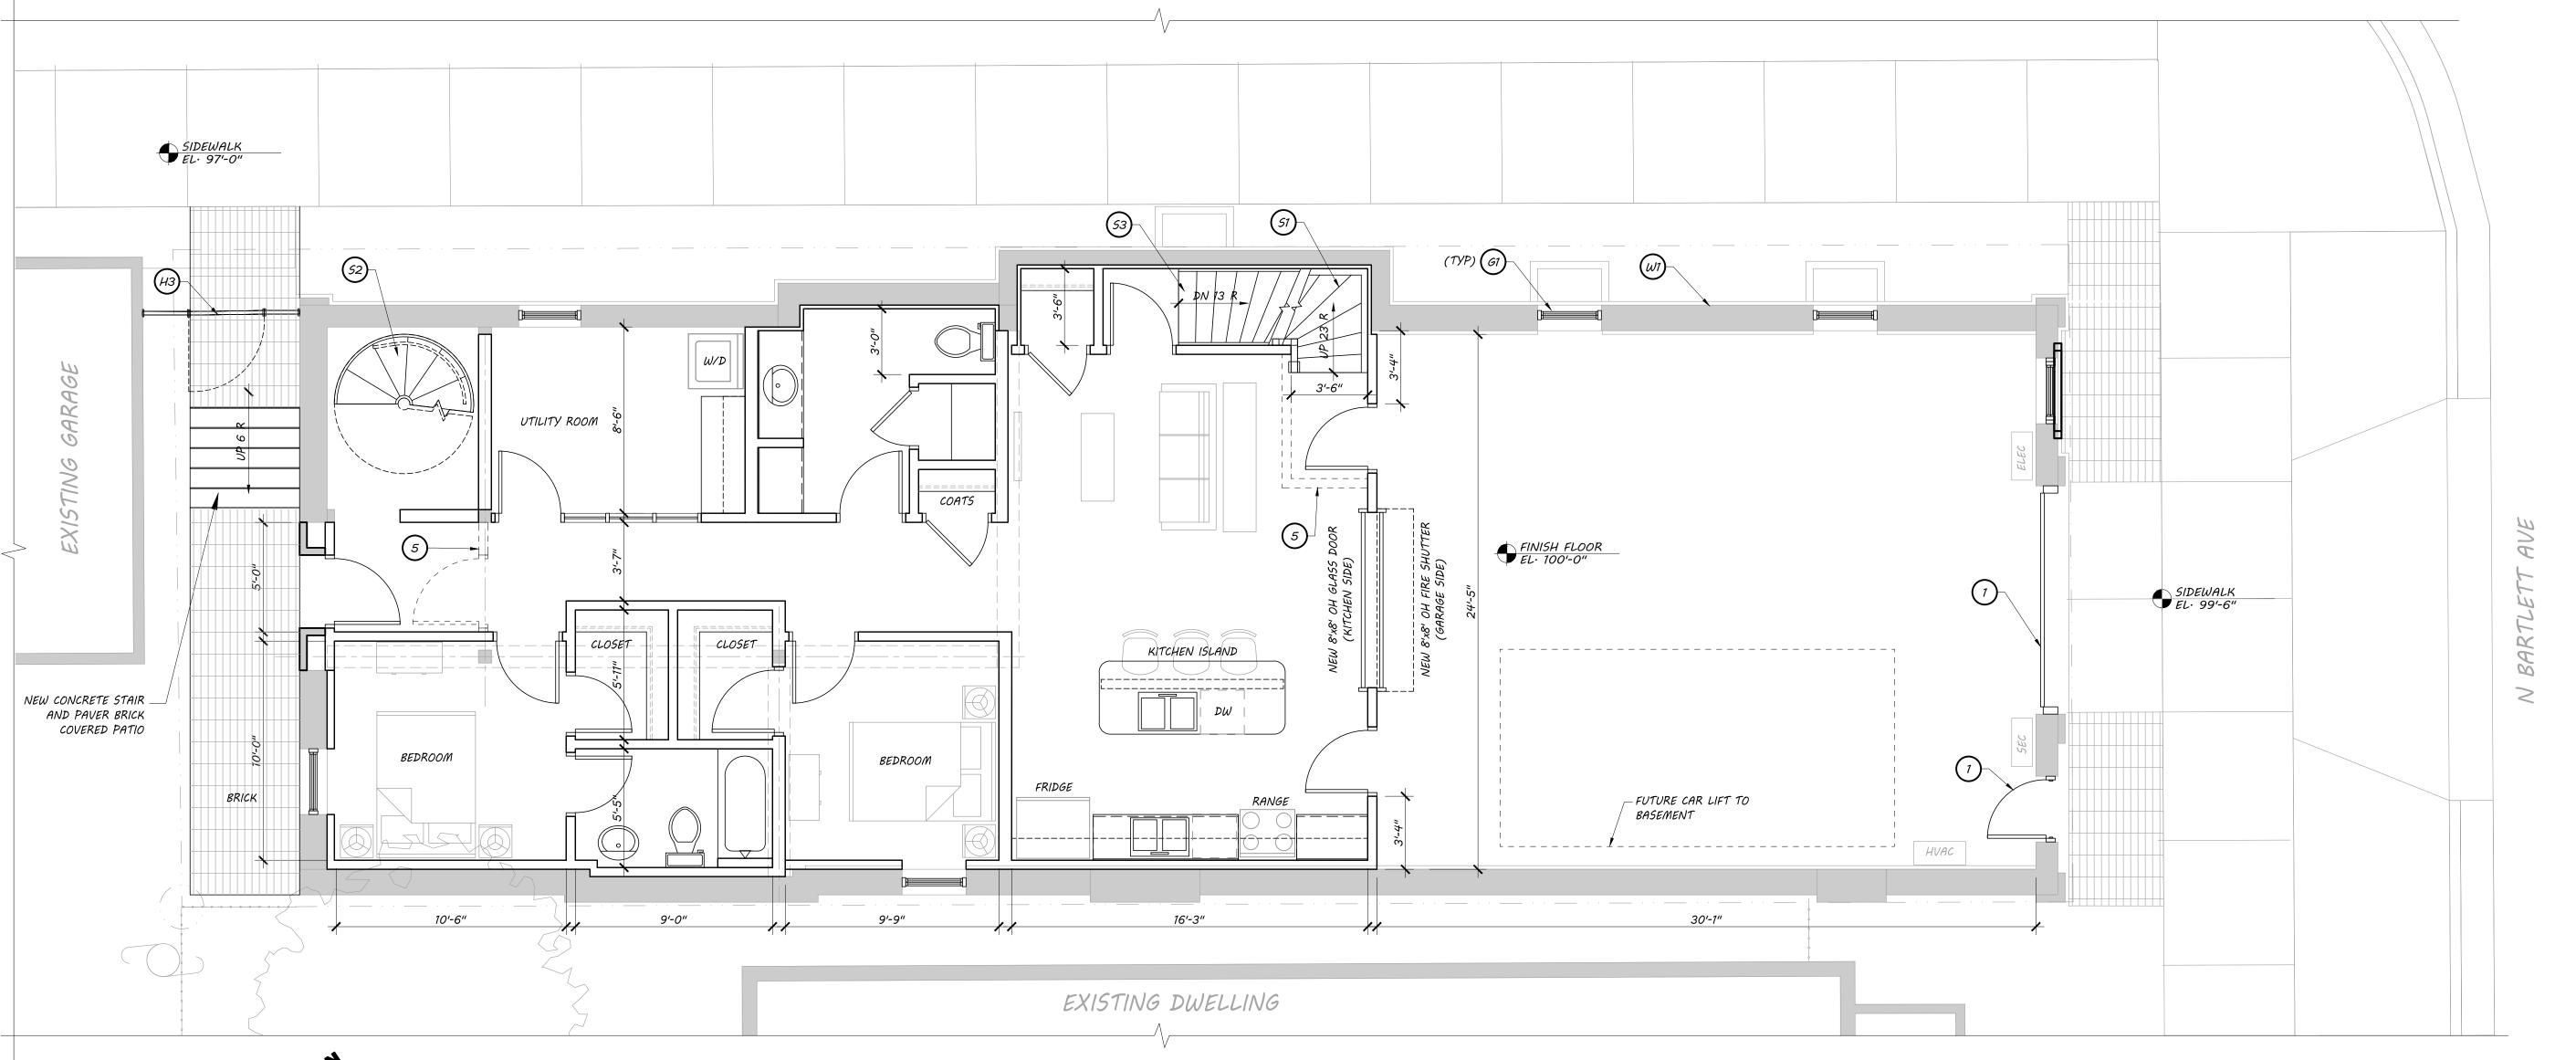

PROPOSED GROUND FLOOR / SITE PLAN

SCALE: 1/4" = 1'-0"

PROPOSED BASEMENT

## LADDER CO #5 PROJECT KEYNOTES

- NEW WOOD ENTRY DOOR, AND OVERHEAD DOOR W/ TRANSOM & INSULATED CLEAR GLASS TO MATCH EXISTING LADDER HOUSE DESIGN
- NEW DETAILED PAINTED WOOD DECORATIVE FALSE GABLE PEDIMENT REPLICATED TO ORIGINAL LADDER HOUSE DESIGN
- 3 4' x 6' EXTERIOR BALCONY SYSTEM, COMPOSITE DECKING ON PAINTED STEEL STRUCTURE
- 42" HIGH BUILT-IN BENCH AND HALF WALL SEATING AREA, W/ BUILT IN PLANTERS
- HAY LOFT WOOD BEAM, BLOCK & TACKLE EQUIPMENT ABOVE WROUGHT IRON FRENCH BALCONY W/ DECORATIVE GUARD DASHED ITEMS INDICATE FUTURE WALLS FOR POSSIBLE RESIDENTIAL DUPLEX CONVERSION
- WINDOW SYSTEM 1 NEW PAINTED WD DOUBLE HUNG WINDOW TO REPLICATE
  ORIGINAL DESIGN WITH CLEAR INSULATED GLASS IN EXISTING BRICK OPENING
- G2 GLAZING SYSTEM 2 FULL HEIGHT FIBERGLASS OR ALUM PREFINISHED GLAZING SYSTEM w/ OPERABLE WINDOWS
- G3 GLAZING SYSTEM 3 REPLACE/REPAIR EXISTING WINDOW WELLS AND BASEMENT WINDOWS TO ORIGINAL DESIGN
- GUARD SYSTEM 1 42" HIGH STAINLESS STEEL CABLE GUARD SYSTEM AT ROOF LEVEL
- (H2) GUARD SYSTEM 2 42" WROUGHT IRON PAINTED GUARD (CUSTOM DESIGN)
- (H3) GUARD SYSTEM 3 6'-0" ARTIST DESIGNED PAINTED FENCE W/ LOCKING GATE
- ROOF SYSTEM 1 ADHERED SINGLE-PLY PVC OR TPO WHITE MEMBRANE ROOFING ON 4" POLY ISOCYANURATE RIGID INSULATION ON EXISTING DECK, RAFTERS AND BEAMS
- ROOF SYSTEM 2 ADHERED SINGLE-PLY PVC OR TPO WHITE MEMBRANE R2 ROOFING ON 4" POLY ISOCYANURATE RIGID INSULATION ON WD ROOF DECK, RAFTERS W/ PREFINISHED METAL EDGE AND VENTED SOFFITS
- STAIR SYSTEM 1 NEW 42" WIDE CODE COMPLIANT WOOD STAIR IN EXISTING
  OPENING, PROVIDE NEW PAINTED WOOD RAILINGS, BAULLUSTERS AND TRIM TO
  MATCH EXISTING STAIR SYSTEM
- STAIR SYSTEM 2 PAINTED STEEL SPIRAL STAIRCASE W/ INTEGRATED GUARDS,

  HANDRAILS AND LANDINGS, CONSTRUCTED IN EXISTING ELEVATOR SHAFT.

  STAIR RUNS FROM 1ST FLOOR TO ROOF DECK
- STAIR SYSTEM 3 NEW 42" WIDE CODE COMPLIANT WOOD HOUSED STAIR W/
  HANDRAILS BOTH SIDES WALL SYSTEM 1 - EXISTING BRICK - TUCK POINTED & SAFE CHEMICALLY CLEANED (NO SAND OR ABRASIVE BLASTING)
- WALL SYSTEM 2 "ZALMAG" MILLENNIUM FORMS CUSTOM LINEAR METAL PANEL SYSTEM ON EXTERIOR PENTHOUSE WALLS

FIREHOUSE LADDER COMPANY NO. 5

MILWAUKEE, WI

Sheet: PROPOSED GROUND FLOOR & BASEMENT PLAN

| Date: | Issue Set: |  |
|-------|------------|--|
|       |            |  |
|       |            |  |
|       |            |  |
|       |            |  |
|       |            |  |
|       |            |  |
|       |            |  |
|       |            |  |
|       |            |  |
|       |            |  |