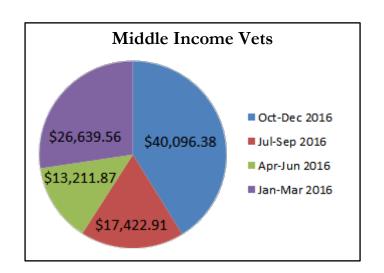

5

Listed below is a breakdown of the Visual Homes Write-off by development from October 1, 2016 to December 31, 2016 for the August HACM Meeting.

| <u>VETS</u>                                           |            | AMOUNT                                                |
|-------------------------------------------------------|------------|-------------------------------------------------------|
| Northlawn<br>Southlawn<br>Berryland<br>Southlawn Park |            | \$ 10,783.37<br>\$ 6,393.19<br>\$ 22,919.82<br>\$ -0- |
|                                                       | TOTAL VETS | \$ 40,096.38                                          |

## TOTAL WRITE-OFF REQUEST - \$ 40,096.38

TOTAL NUMBER OF WRITE-OFFS - 26

| Quarter       | Collection- | TRIP       | Write Off   | Write Off   | Total       |
|---------------|-------------|------------|-------------|-------------|-------------|
|               | TRIP        | Collect As | Low Rent    | Middle      | Write-Off   |
|               |             | % of Total | Public Hsg  | Income/Vets |             |
|               |             | Collect    |             |             |             |
| Jan-Mar 2016  | \$27,070.98 | 72         | \$34,962.33 | \$26,639.56 | \$61,601.89 |
| Apr-Jun 2016  | \$16,031.66 | 81.5       | \$19,643.53 | \$13,211.87 | \$32,855.40 |
| Jul-Sept 2016 | \$2,097.49  | 20         | \$25,362.15 | \$17,422.91 | \$42,785.06 |
| Oct-Dec 2016  | \$651.00    | 11         | \$53.448.55 | \$40,096.38 | \$93,544.93 |