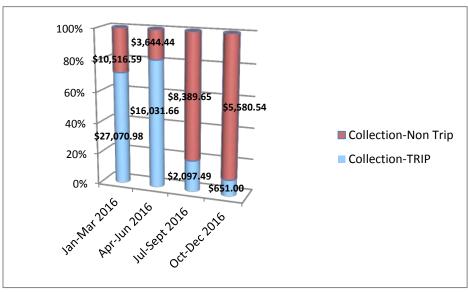

Move-outs with outstanding balances between Oct. 1, 2016 and Dec. 31, 2016

| Collection Total Last 4 Quarters | Write-off Total Last 4 Quarters | Collection % of Write-off |
|----------------------------------|---------------------------------|---------------------------|
| \$45,851.13                      | \$93,544.93                     | 79%                       |

| Quarter       | Collection- | TRIP       | Write Off   | Write Off   | Total       |
|---------------|-------------|------------|-------------|-------------|-------------|
|               | TRIP        | Collect As | Low Rent    | Middle      | Write-Off   |
|               |             | % of Total | Public Hsg  | Income/Vets |             |
|               |             | Collect    |             |             |             |
| Jan-Mar 2016  | \$27,070.98 | 72         | \$34,962.33 | \$26,639.56 | \$61,601.89 |
| Apr-Jun 2016  | \$16,031.66 | 81.5       | \$19,643.53 | \$13,211.87 | \$32,855.40 |
| Jul-Sept 2016 | \$2,097.49  | 20         | \$25,362.15 | \$17,422.91 | \$42,785.06 |
| Oct-Dec 2016  | \$651.00    | 11         | \$53.448.55 | \$40,096.38 | \$93,544.93 |