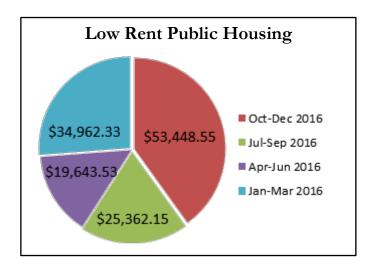

| Quarter       | Collection- | TRIP       | Write Off   | Write Off   | Total       |
|---------------|-------------|------------|-------------|-------------|-------------|
|               | TRIP        | Collect As | Low Rent    | Middle      | Write-Off   |
|               |             | % of Total | Public Hsg  | Income/Vets |             |
|               |             | Collect    |             |             |             |
| Jan-Mar 2016  | \$27,070.98 | 72         | \$34,962.33 | \$26,639.56 | \$61,601.89 |
| Apr-Jun 2016  | \$16,031.66 | 81.5       | \$19,643.53 | \$13,211.87 | \$32,855.40 |
| Jul-Sept 2016 | \$2,097.49  | 20         | \$25,362.15 | \$17,422.91 | \$42,785.06 |
| Oct-Dec 2016  | \$651.00    | 11         | \$53.448.55 | \$40,096.38 | \$93,544.93 |