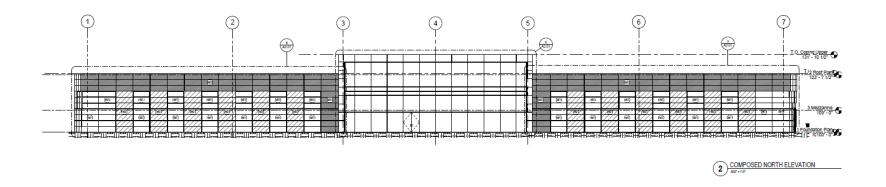

No. 170295. A substitute ordinance relating to the First Amendment to the Detailed Planned Development known as Park Place, Stage 25, to permit construction of an office building at 11000 West Park Place, in the 5th Aldermanic District.



File No. 170295. Site Photos.









#### 07 | 17 | 17

Presentation Prepared for:

#### A.O. SMITH CORPORATE TECHNOLOGY CENTER: DETAILED DEVELOPMENT PLAN

Milwaukee, WI











## TABLE OF CONTENTS

| Project Overview  | I   |
|-------------------|-----|
| Architecture      | II  |
| Civil Engineering | III |
| Landscaping       | IV  |
| Schedule          | V   |
| Questions         | VI  |





## **PROJECT OVERVIEW**



### **PROJECT OVERVIEW**



#### **PROJECT OVERVIEW**



## **ARCHITECTURE**





## **ARCHITECTURE**





### **ELEVATIONS**





1 COMPOSED SOUTH ELEVATION



#### **ELEVATIONS**







#### South Elevation









### CIVIL ENGINEERING - SITE PLAN



### CIVIL ENGINEERING - SITE GRADING PLAN



# CIVIL ENGINEERING – UTILITY PLAN



### LANDSCAPING



### **SCHEDULE**

Entitlements Complete July 2017

Commence Construction September 2017

Building Opens November 2018



# **QUESTIONS**