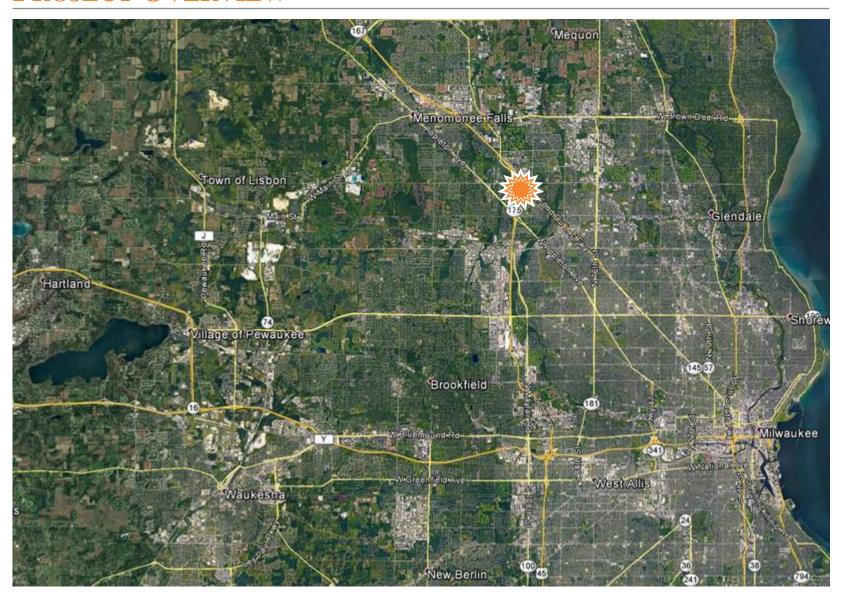

File No. 170295. A substitute ordinance relating to the First Amendment to the Detailed Planned Development known as Park Place, Stage 25, to permit construction of an office building at 11000 West Park Place, in the 5th Aldermanic District.



File No. 170295. Site Photos.









#### 07 | 17 | 17

Presentation Prepared for:

#### A.O. SMITH CORPORATE TECHNOLOGY CENTER: DETAILED DEVELOPMENT PLAN

Milwaukee, WI











## TABLE OF CONTENTS

| Project Overview  | I   |
|-------------------|-----|
| Architecture      | II  |
| Civil Engineering | III |
| Landscaping       | IV  |
| Schedule          | V   |
| Questions         | VI  |





## **PROJECT OVERVIEW**



### **PROJECT OVERVIEW**



#### **PROJECT OVERVIEW**



## **ARCHITECTURE**





## **ARCHITECTURE**





### **ELEVATIONS**





1 COMPOSED SOUTH ELEVATION



#### **ELEVATIONS**







#### South Elevation









### CIVIL ENGINEERING - SITE PLAN



### CIVIL ENGINEERING - SITE GRADING PLAN



# CIVIL ENGINEERING – UTILITY PLAN



### LANDSCAPING



### **SCHEDULE**

Entitlements Complete July 2017

Commence Construction September 2017

Building Opens November 2018



# **QUESTIONS**