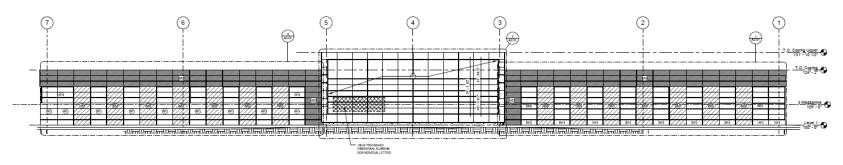

. 170295. A substitute ordinance relating to the First Amendment to the Detailed Planned Development known as Park Place, Stage 25, to permit construction of an office building at 11000 West Park Place, in the 5th Aldermanic District.



File No. 170295. Site Photos.









#### 07 | 17 | 17

Presentation Prepared for:

#### A.O. SMITH CORPORATE TECHNOLOGY CENTER: DETAILED DEVELOPMENT PLAN

Milwaukee, WI











## TABLE OF CONTENTS

| Project Overview  | I   |
|-------------------|-----|
| Architecture      | II  |
| Civil Engineering | III |
| Landscaping       | IV  |
| Schedule          | V   |
| Questions         | VI  |





## **PROJECT OVERVIEW**



### **PROJECT OVERVIEW**



#### **PROJECT OVERVIEW**



## **ARCHITECTURE**





## **ARCHITECTURE**





### **ELEVATIONS**





1 COMPOSED SOUTH ELEVATION



#### **ELEVATIONS**







#### South Elevation









### CIVIL ENGINEERING - SITE PLAN



### CIVIL ENGINEERING - SITE GRADING PLAN



# CIVIL ENGINEERING – UTILITY PLAN



### LANDSCAPING



### **SCHEDULE**

Entitlements Complete July 2017

Commence Construction September 2017

Building Opens November 2018



# **QUESTIONS**