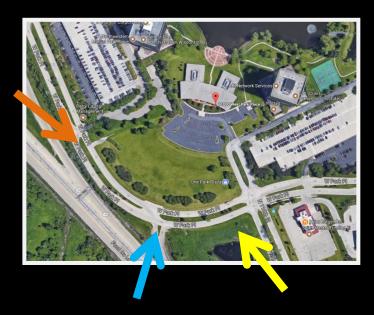

File No. 170295. A substitute ordinance relating to the First Amendment to the Detailed Planned Development known as Park Place, Stage 25, to permit construction of an office building at 11000 West Park Place, in the 5th Aldermanic District.



File No. 170295. Site Photos.









#### 07 | 17 | 17

Presentation Prepared for:

#### A.O. SMITH CORPORATE TECHNOLOGY CENTER: DETAILED DEVELOPMENT PLAN

Milwaukee, WI











## TABLE OF CONTENTS

| Project Overview  | I   |
|-------------------|-----|
| Architecture      | II  |
| Civil Engineering | III |
| Landscaping       | IV  |
| Schedule          | V   |
| Questions         | VI  |





## **PROJECT OVERVIEW**



### **PROJECT OVERVIEW**



#### **PROJECT OVERVIEW**



## **ARCHITECTURE**





## **ARCHITECTURE**





### **ELEVATIONS**





1 COMPOSED SOUTH ELEVATION



#### **ELEVATIONS**







#### South Elevation









### CIVIL ENGINEERING - SITE PLAN



### CIVIL ENGINEERING - SITE GRADING PLAN



# CIVIL ENGINEERING – UTILITY PLAN



### LANDSCAPING



### **SCHEDULE**

Entitlements Complete Jul