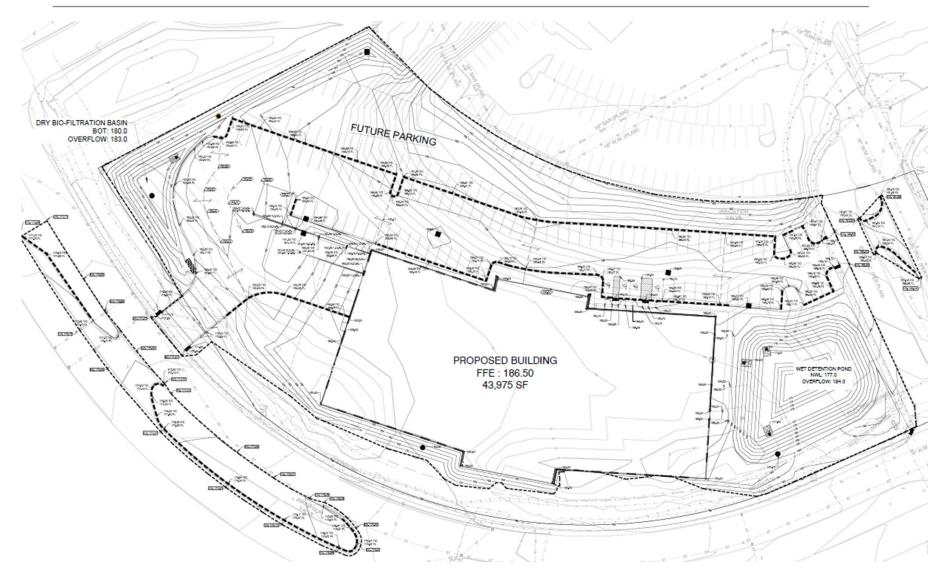

uilding at 11000 West Park Place, in the 5th Aldermanic District.



File No. 170295. Site Photos.









#### 07 | 17 | 17

Presentation Prepared for:

#### A.O. SMITH CORPORATE TECHNOLOGY CENTER: DETAILED DEVELOPMENT PLAN

Milwaukee, WI











## TABLE OF CONTENTS

| Project Overview  | I   |
|-------------------|-----|
| Architecture      | II  |
| Civil Engineering | III |
| Landscaping       | IV  |
| Schedule          | V   |
| Questions         | VI  |





## **PROJECT OVERVIEW**



### **PROJECT OVERVIEW**



#### **PROJECT OVERVIEW**



## **ARCHITECTURE**





## **ARCHITECTURE**





### **ELEVATIONS**





1 COMPOSED SOUTH ELEVATION



#### **ELEVATIONS**







#### South Elevation









### CIVIL ENGINEERING - SITE PLAN



### CIVIL ENGINEERING - SITE GRADING PLAN



# CIVIL ENGINEERING – UTILITY PLAN



### LANDSCAPING



### **SCHEDULE**

Entitlements Complete July 2017

Commence Construction September 2017

Building Opens November 2018



# **QUESTIONS**