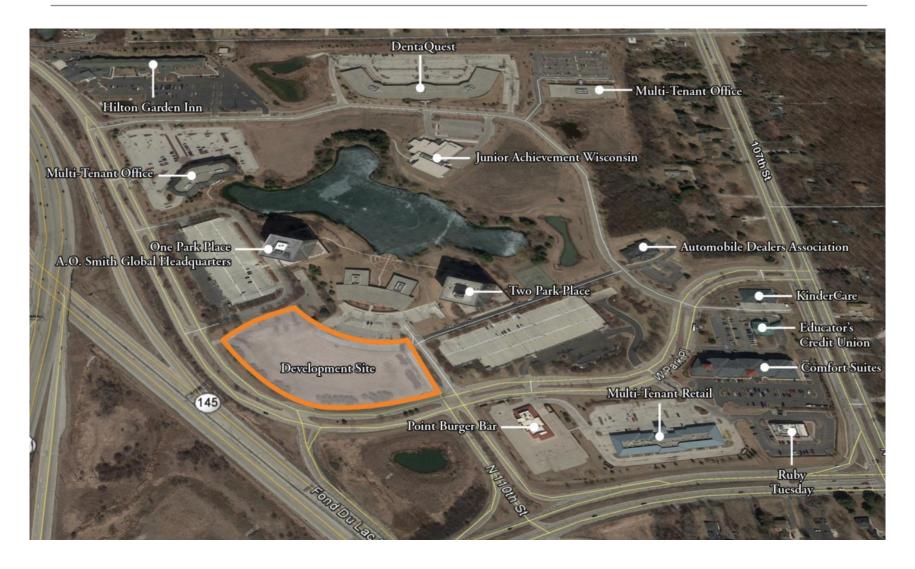

File No. 170295. A substitute ordinance relating to the First Amendment to the Detailed Planned Development known as Park Place, Stage 25, to permit construction of an office building at 11000 West Park Place, in the 5th Aldermanic District.



File No. 170295. Site Photos.









#### 07 | 17 | 17

Presentation Prepared for:

#### A.O. SMITH CORPORATE TECHNOLOGY CENTER: DETAILED DEVELOPMENT PLAN

Milwaukee, WI











## TABLE OF CONTENTS

| Project Overview  | I   |
|-------------------|-----|
| Architecture      | II  |
| Civil Engineering | III |
| Landscaping       | IV  |
| Schedule          | V   |
| Questions         | VI  |





## **PROJECT OVERVIEW**



### **PROJECT OVERVIEW**



#### **PROJECT OVERVIEW**



## **ARCHITECTURE**





## **ARCHITECTURE**





### **ELEVATIONS**





1 COMPOSED SOUTH ELEVATION



#### **ELEVATIONS**







#### South Elevation









### CIVIL ENGINEERING - SITE PLAN



### CIVIL ENGINEERING - SITE GRADING PLAN



# CIVIL ENGINEERING – UTILITY PLAN



### LANDSCAPING



### **SCHEDULE**

Entitlements Complete July 2017

Commence Construction September 2017

Building Opens November 2018



# **QUESTIONS**