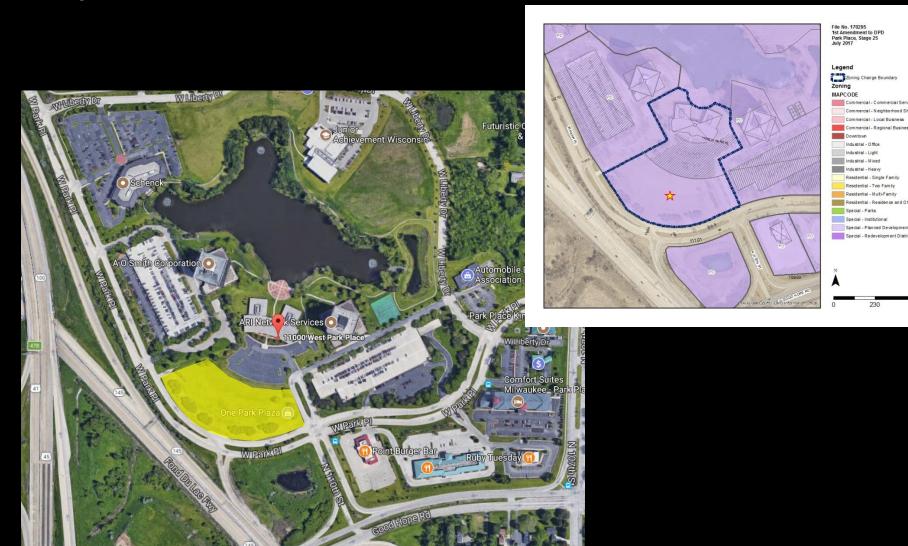

File No. 170295. A substitute ordinance relating to the First Amendment to the Detailed Planned Development known as Park Place, Stage 25, to permit construction of an office building at 11000 West Park Place, in the 5th Aldermanic District.

File No. 170295. Site Photos.