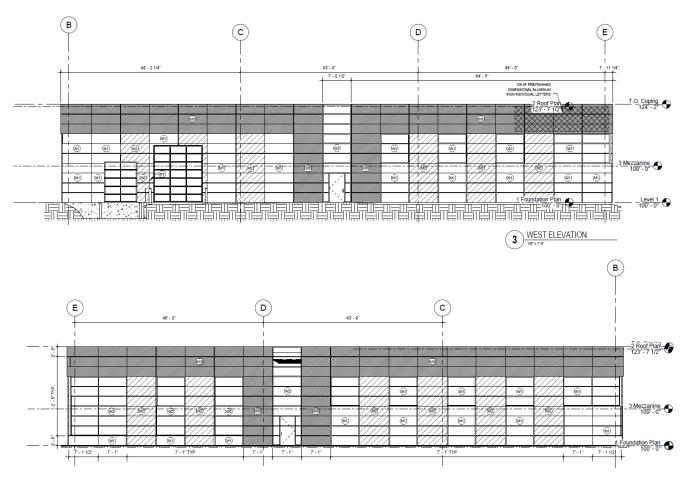

t Amendment to the Detailed Planned Development known as Park Place, Stage 25, to permit construction of an office building at 11000 West Park Place, in the 5th Aldermanic District.



File No. 170295. Site Photos.









#### 07 | 17 | 17

Presentation Prepared for:

#### A.O. SMITH CORPORATE TECHNOLOGY CENTER: DETAILED DEVELOPMENT PLAN

Milwaukee, WI











## TABLE OF CONTENTS

| Project Overview  | I   |
|-------------------|-----|
| Architecture      | II  |
| Civil Engineering | III |
| Landscaping       | IV  |
| Schedule          | V   |
| Questions         | VI  |





## **PROJECT OVERVIEW**



### **PROJECT OVERVIEW**



#### **PROJECT OVERVIEW**



## **ARCHITECTURE**





## **ARCHITECTURE**





### **ELEVATIONS**





1 COMPOSED SOUTH ELEVATION



#### **ELEVATIONS**







#### South Elevation









### CIVIL ENGINEERING - SITE PLAN



### CIVIL ENGINEERING - SITE GRADING PLAN



# CIVIL ENGINEERING – UTILITY PLAN



### LANDSCAPING



### **SCHEDULE**

Entitlements Complete July 2017

Commence Construction September 2017

Building Opens November 2018



# **QUESTIONS**