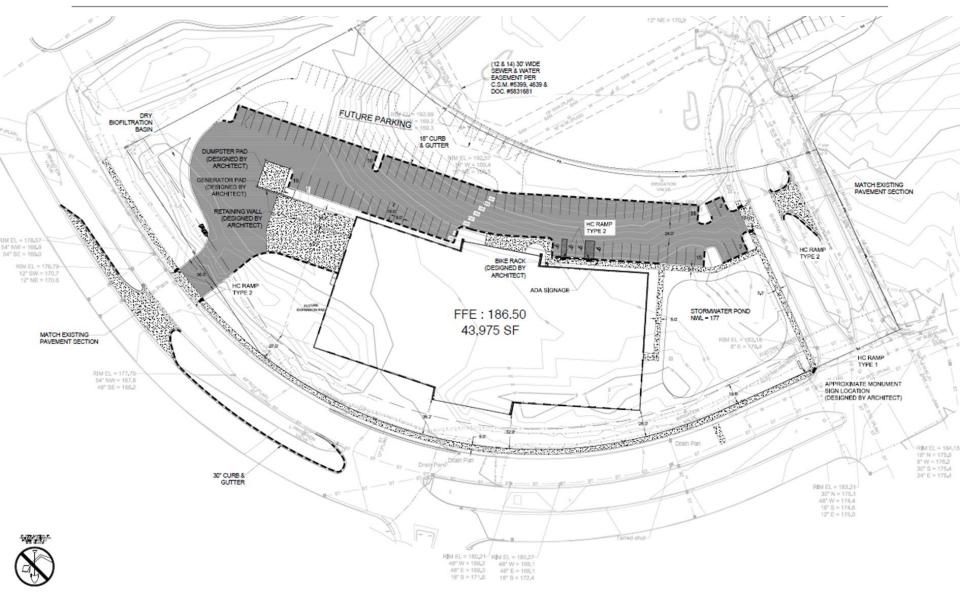

age 25, to permit construction of an office building at 11000 West Park Place, in the 5th Aldermanic District.



File No. 170295. Site Photos.









#### 07 | 17 | 17

Presentation Prepared for:

#### A.O. SMITH CORPORATE TECHNOLOGY CENTER: DETAILED DEVELOPMENT PLAN

Milwaukee, WI











## TABLE OF CONTENTS

| Project Overview  | I   |
|-------------------|-----|
| Architecture      | II  |
| Civil Engineering | III |
| Landscaping       | IV  |
| Schedule          | V   |
| Questions         | VI  |





## **PROJECT OVERVIEW**



### **PROJECT OVERVIEW**



#### **PROJECT OVERVIEW**



## **ARCHITECTURE**





## **ARCHITECTURE**





### **ELEVATIONS**





1 COMPOSED SOUTH ELEVATION



#### **ELEVATIONS**







#### South Elevation









### CIVIL ENGINEERING - SITE PLAN



### CIVIL ENGINEERING - SITE GRADING PLAN



# CIVIL ENGINEERING – UTILITY PLAN



### LANDSCAPING



### **SCHEDULE**

Entitlements Complete July 2017

Commence Construction September 2017

Building Opens November 2018



# **QUESTIONS**