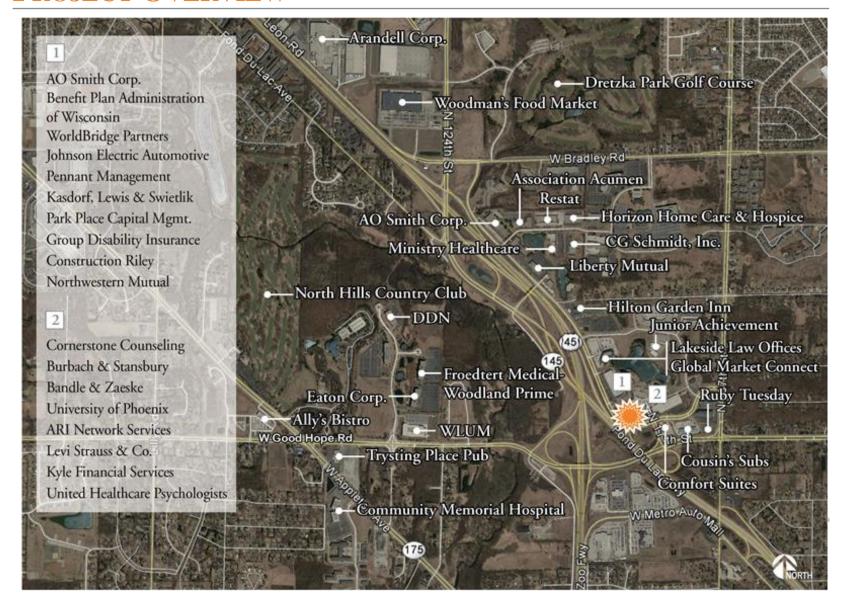

File No. 170295. A substitute ordinance relating to the First Amendment to the Detailed Planned Development known as Park Place, Stage 25, to permit construction of an office building at 11000 West Park Place, in the 5th Aldermanic District.



File No. 170295. Site Photos.









#### 07 | 17 | 17

Presentation Prepared for:

#### A.O. SMITH CORPORATE TECHNOLOGY CENTER: DETAILED DEVELOPMENT PLAN

Milwaukee, WI











## TABLE OF CONTENTS

| Project Overview  | I   |
|-------------------|-----|
| Architecture      | II  |
| Civil Engineering | III |
| Landscaping       | IV  |
| Schedule          | V   |
| Questions         | VI  |





## **PROJECT OVERVIEW**



### **PROJECT OVERVIEW**



#### **PROJECT OVERVIEW**



## **ARCHITECTURE**





## **ARCHITECTURE**





### **ELEVATIONS**





1 COMPOSED SOUTH ELEVATION



#### **ELEVATIONS**







#### South Elevation









### CIVIL ENGINEERING - SITE PLAN



### CIVIL ENGINEERING - SITE GRADING PLAN



# CIVIL ENGINEERING – UTILITY PLAN



### LANDSCAPING



### **SCHEDULE**

Entitlements Complete July 2017

Commence Construction September 2017

Building Opens November 2018



# **QUESTIONS**