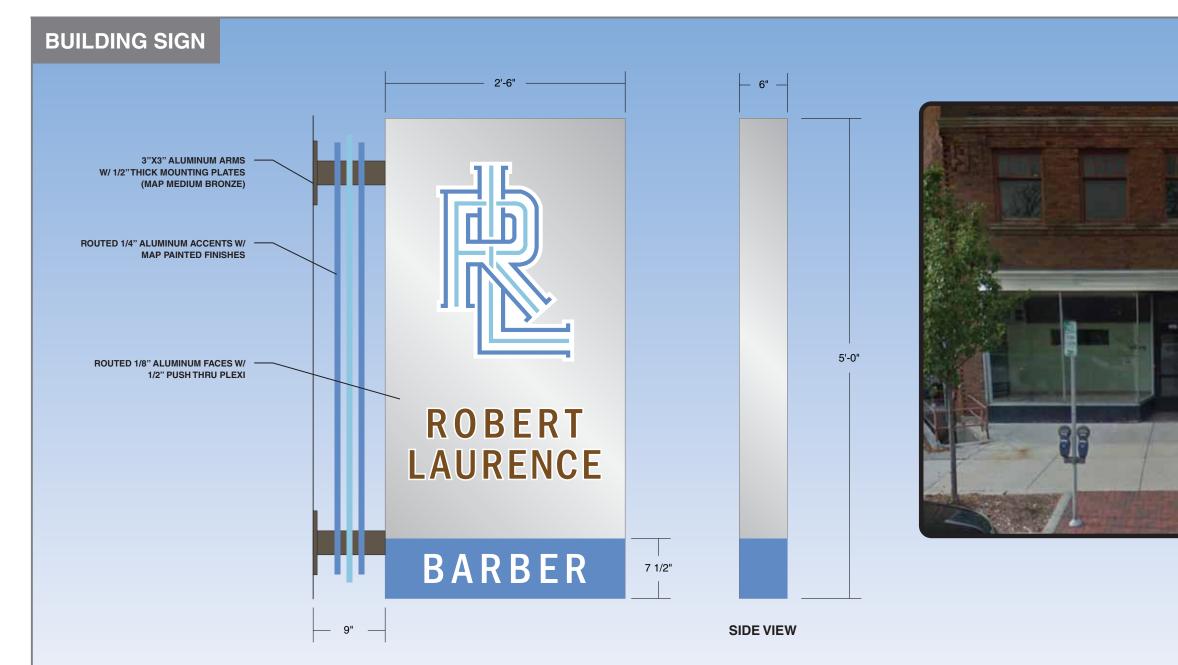

## **ROBERT LAURENCE / BUILDING SIGN**

ONE (1) DOUBLE SIDED, INTERNALLY ILLUMINATED BUILDING SIGN 6" DEEP FABRICATED ALUMINUM SIGN CABINET W/ MAP PAINTED FINISHES ROUTED 1/8" ALUMINUM FACES W/ 1/2" PUSH THRU PLEXI SIGN INTERNALLY ILLUMINATED W/ WHITE LED ILLUMINATION

|                                                                                                           | Client:                 | ent: ROBERT LAURENCE |              | Date: 6-29-17 |                  |                  | Illumination: NO X YES TYPE LE |         | D DOUBLE SIDED    | Paint Colors (AkzoNobel): | Vi |
|-----------------------------------------------------------------------------------------------------------|-------------------------|----------------------|--------------|---------------|------------------|------------------|--------------------------------|---------|-------------------|---------------------------|----|
| Michael'z Signz                                                                                           |                         |                      | Drawing      | ı #: 3(1)     | 7-7-17           | $\bigtriangleup$ | Electrical<br>Requirements:    | Quantit | y: 1              | MAP BRUSHED ALUMINUM      |    |
| <sup>™</sup> W@ <i>Project Your Image</i> <sup>™</sup><br>PH: (262) 554-6066<br>TOLL FREE: (800) 554-8110 | Address:                | 2624 N DOWNER AVE    | Sheet:       | 1 of 1        | $\bigtriangleup$ | $\bigtriangleup$ | Sign Specifications:           |         | MAP MEDIUM BRONZE | ╞                         |    |
|                                                                                                           | City, State             | MILWAUKEE, WI 53211  | Scale:       | 1"=1'         | $\bigtriangleup$ | $\bigtriangleup$ | NOTED ABOVE                    |         |                   |                           |    |
|                                                                                                           | Sales Rep: BILL PFISTER |                      | Designer: KD |               | $\triangle$      | $\triangle$      |                                |         |                   |                           |    |

NOTE: DUE TO THE PHYSICAL LIMITATIONS OF THE PAPER AND INK INVOLVED IN THIS PRINTING PROCESS, THIS CUSTOM ARTWORK IS NOT INTENDED TO PROVIDE AN EXACT MATCH TO THE ACTUAL FINISHED PAINTED PRODUCT.