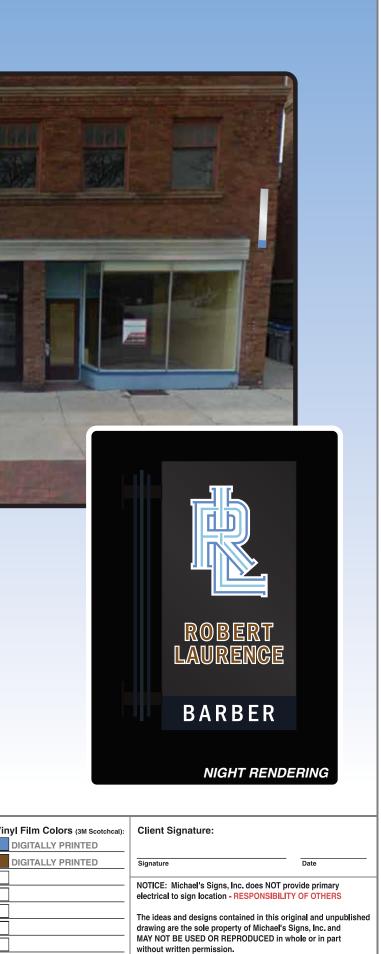

## **ROBERT LAURENCE / BUILDING SIGN**

ONE (1) DOUBLE SIDED, INTERNALLY ILLUMINATED BUILDING SIGN 6" DEEP FABRICATED ALUMINUM SIGN CABINET W/ MAP PAINTED FINISHES ROUTED 1/8" ALUMINUM FACES W/ 1/2" PUSH THRU PLEXI SIGN INTERNALLY ILLUMINATED W/ WHITE LED ILLUMINATION

|                                                                                                           | Client:                 | ent: ROBERT LAURENCE |              | Date: 6-29-17 |                  |                  | Illumination: NO X YES TYPE LE |         | D DOUBLE SIDED    | Paint Colors (AkzoNobel): | Vi |
|-----------------------------------------------------------------------------------------------------------|-------------------------|----------------------|--------------|---------------|------------------|------------------|--------------------------------|---------|-------------------|---------------------------|----|
| Michael'z Signz                                                                                           |                         |                      | Drawing      | ı #: 3(1)     | 7-7-17           | $\bigtriangleup$ | Electrical<br>Requirements:    | Quantit | y: 1              | MAP BRUSHED ALUMINUM      |    |
| <sup>™</sup> W@ <i>Project Your Image</i> <sup>™</sup><br>PH: (262) 554-6066<br>TOLL FREE: (800) 554-8110 | Address:                | 2624 N DOWNER AVE    | Sheet:       | 1 of 1        | $\bigtriangleup$ | $\bigtriangleup$ | Sign Specifications:           |         | MAP MEDIUM BRONZE | ╞                         |    |
|                                                                                                           | City, State             | MILWAUKEE, WI 53211  | Scale:       | 1"=1'         | $\bigtriangleup$ | $\bigtriangleup$ | NOTED ABOVE                    |         |                   |                           |    |
|                                                                                                           | Sales Rep: BILL PFISTER |                      | Designer: KD |               | $\triangle$      | $\triangle$      |                                |         |                   |                           |    |

NOTE: DUE TO THE PHYSICAL LIMITATIONS OF THE PAPER AND INK INVOLVED IN THIS PRINTING PROCESS, THIS CUSTOM ARTWORK IS NOT INTENDED TO PROVIDE AN EXACT MATCH TO THE ACTUAL FINISHED PAINTED PRODUCT.