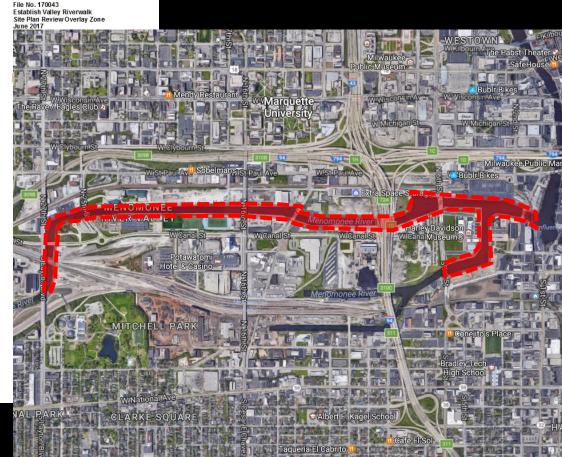

File Nos. 170043 & 170044. A substitute ordinance establishing the Menomonee Valley Riverwalk Site Plan Review Overlay Zone and a substitute resolution establishing design standards for the Menomonee Valley Riverwalk Site Plan Review Overlay Zone extending 50 feet landward from the ordinary high water mark or bulkhead line for the properties immediately adjacent to the Menomonee River, generally extending from the confluence of the Milwaukee River and the Menomonee River westerly to Three Bridges Park, in the 4<sup>th</sup>, 8<sup>th</sup> and 12<sup>th</sup> Aldermanic Districts.