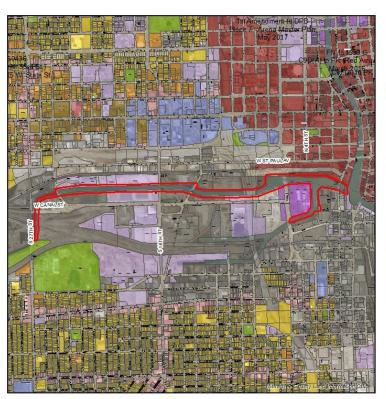

File Nos. 170043 & 170044. A substitute ordinance establishing the Menomonee Valley Riverwalk Site Plan Review Overlay Zone and a substitute resolution establishing design standards for the Menomonee Valley Riverwalk Site Plan Review Overlay Zone extending 50 feet landward from the ordinary high water mark or bulkhead line for the properties immediately adjacent to the Menomonee River, generally extending from the confluence of the Milwaukee River and the Menomonee River westerly to Three Bridges Park, in the 4<sup>th</sup>, 8<sup>th</sup> and 12<sup>th</sup> Aldermanic Districts.