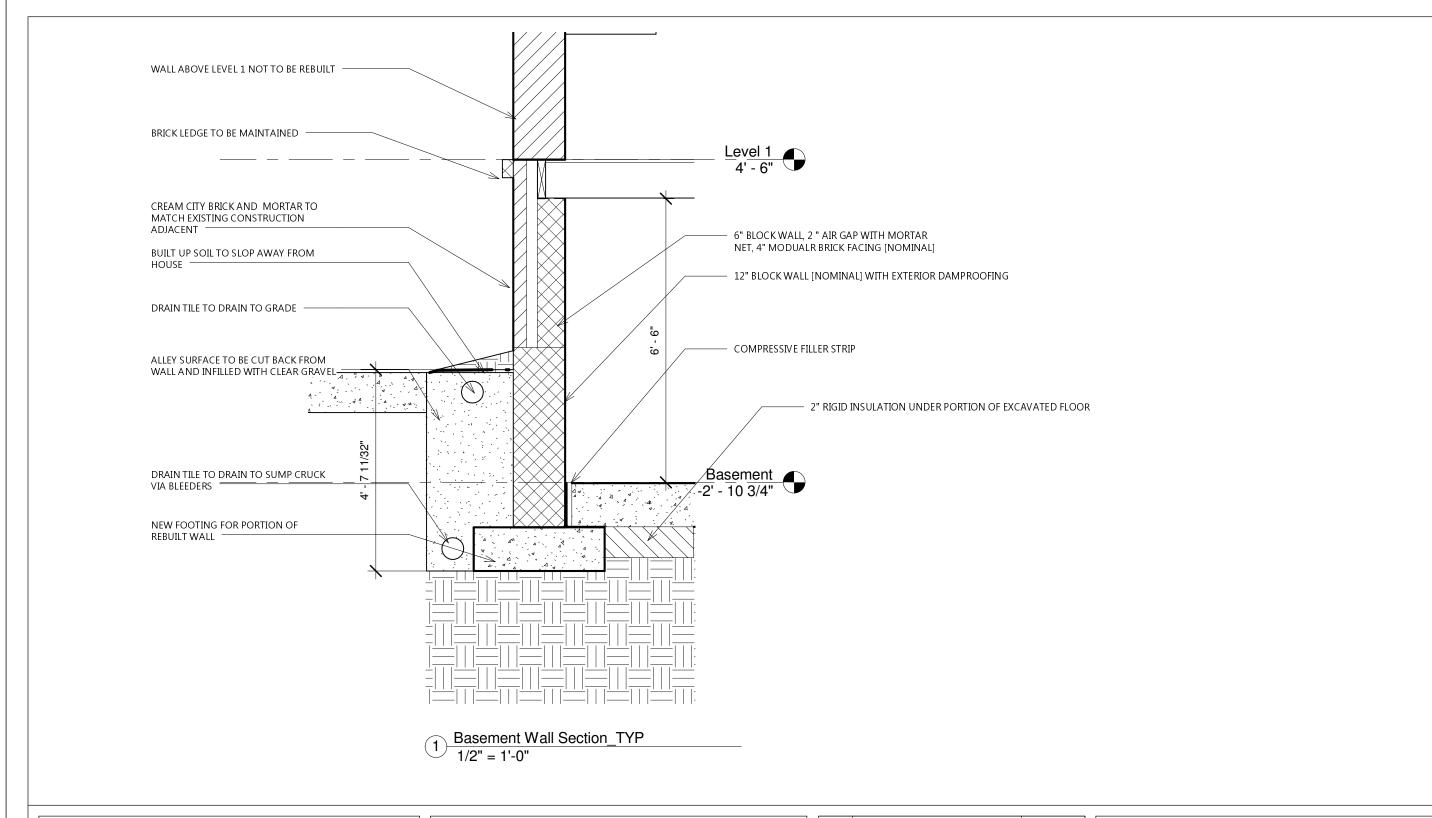

| Basement Sections |                            |  |  |
|-------------------|----------------------------|--|--|
| 002               |                            |  |  |
| 2/28/2017         | A111                       |  |  |
| Author            |                            |  |  |
| Checker           | Scale 1/2" = 1'-0"         |  |  |
|                   | 002<br>2/28/2017<br>Author |  |  |

2/28/2017 8:43:55 PM

- LINEAR FEET ON NORTH FACADE, STARTING AT THE NORTHEAST CORNER
- 3. REMAINING EAST FACADE TO BE TUCKPOINTED AS NEEDED
  4. SOUTH FACADE AND UNTOUCHED PORTIONS OF THE NORTH FACADE SHALL NOT BE