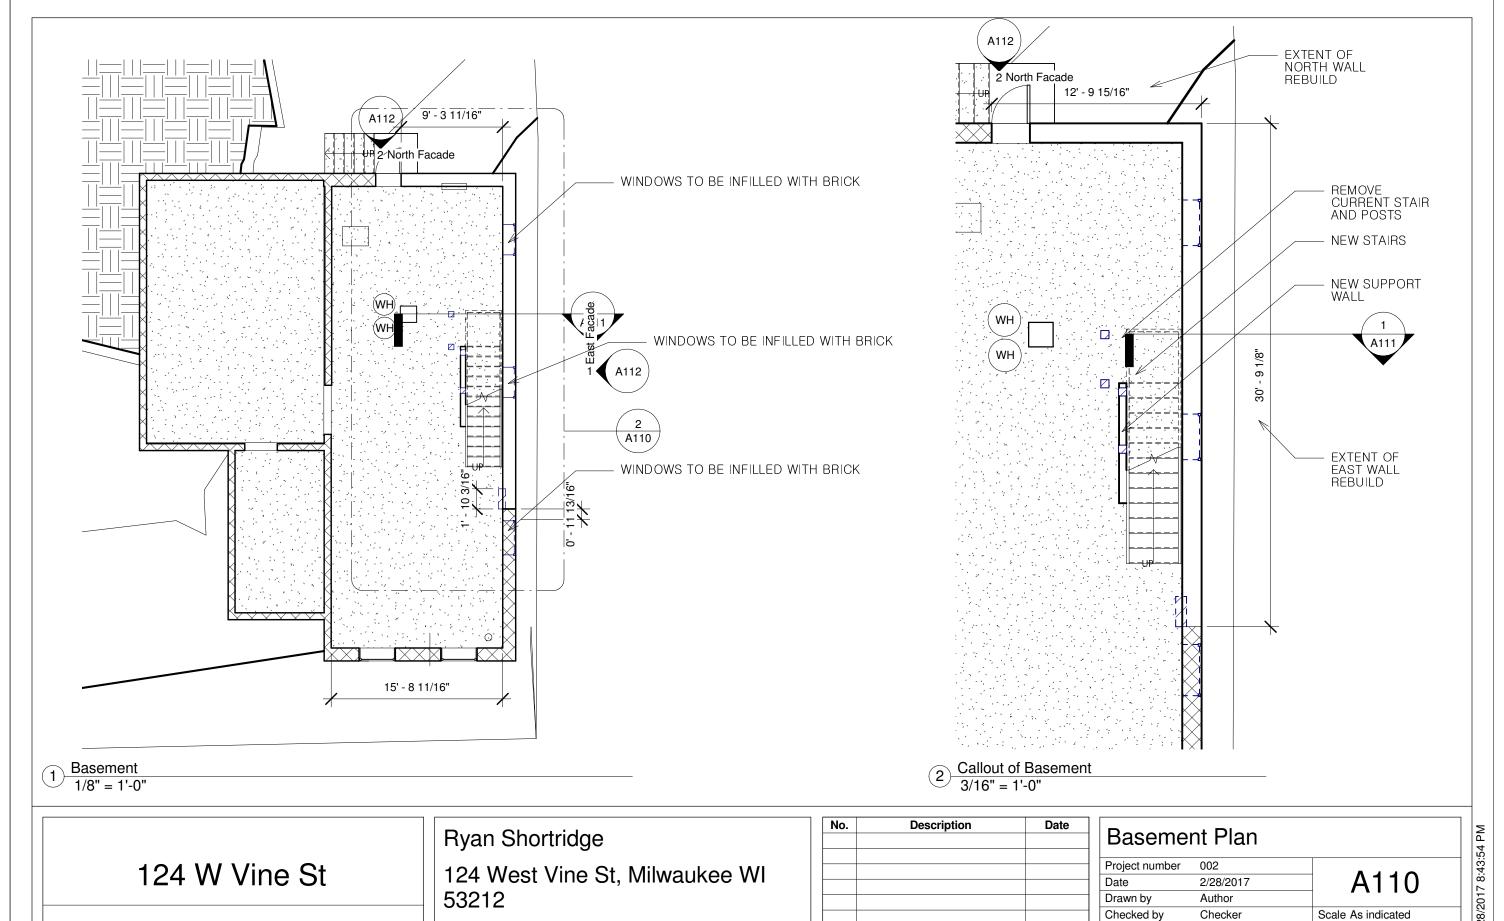

124 W Vine St

Ryan Shortridge 124 West Vine St, Milwaukee WI 53212

| No. | Description | Date |
|-----|-------------|------|
|     |             |      |
|     |             |      |
|     |             |      |
|     |             |      |
|     |             |      |