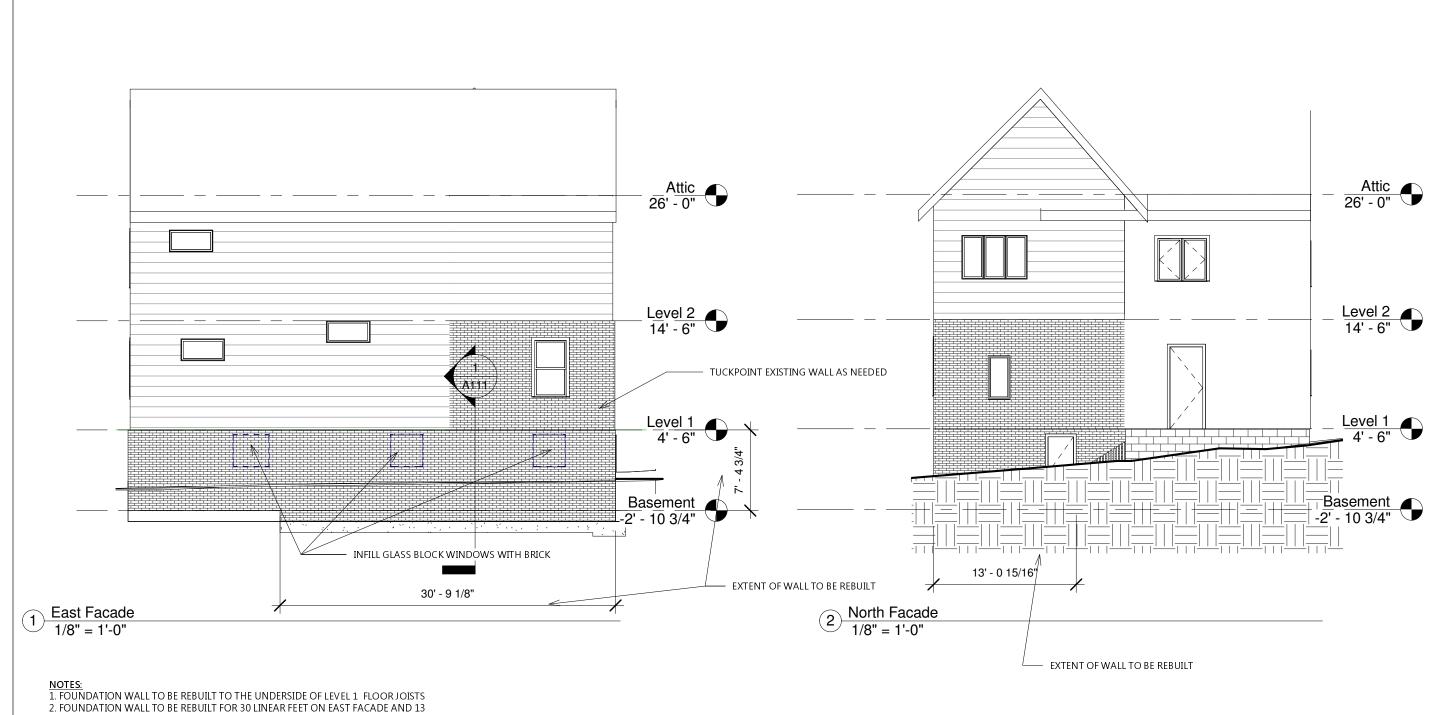

2/28/2017 8:43:55 PM

- LINEAR FEET ON NORTH FACADE, STARTING AT THE NORTHEAST CORNER
- 3. REMAINING EAST FACADE TO BE TUCKPOINTED AS NEEDED
  4. SOUTH FACADE AND UNTOUCHED PORTIONS OF THE NORTH FACADE SHALL NOT BE

124 W Vine St

Ryan Shortridge 124 West Vine St, Milwaukee WI 53212

| No. | Description | Date |
|-----|-------------|------|
|     |             |      |
|     |             |      |
|     |             |      |
|     |             |      |
|     |             |      |
|     |             |      |

| Elevations |                            |  |  |
|------------|----------------------------|--|--|
| 002        |                            |  |  |
| 2/28/2017  | A112                       |  |  |
| Author     | 7                          |  |  |
| Checker    | Scale 1/8" = 1'-0"         |  |  |
|            | 002<br>2/28/2017<br>Author |  |  |