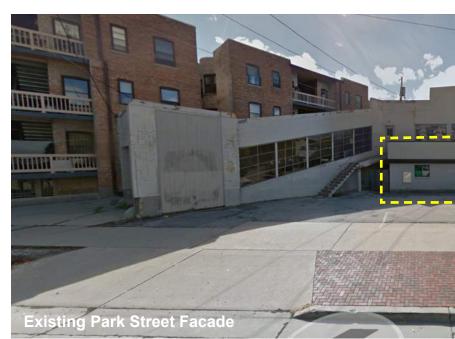

GROTH DESIGN GROUP

Streetscape Westside of Downer

Streetscape Northside of Park St.

Existing Site Aerial

Streetscape Southside of Park St.

Edge of site

**Existing Building Photos** 

View 3