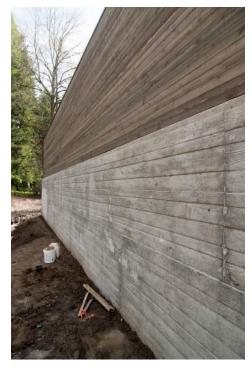

NEW PENDANT LIGHT (A)

BOARD FORMED GREY CONCRETE WALL WITH NATURALLY WEATHERED CEDAR WOOD TOP W/ LED STEP LIGHTS

- NEW STOREFRONT WINDOW - DARK ANNODIZED BRONZE W/ CLEAR INSULATED GLASS

NEW ALUMINUM GLASS GARAGE DOORS - DARK ANNODIZED BRONE (X3)

Step Lights

Board Formed Concrete (bottom half) Cedar Wood (top half)

Painted Brick (color representative)

Metal and Window/Door Finish Color