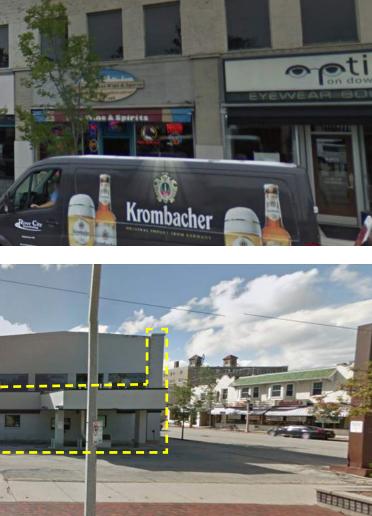

GROTH DESIGN GROUP

Streetscape Westside of Downer

Streetscape Northside of Park St.

Existing Site Aerial

Streetscape Southside of Park St.

Edge of site

**Existing Building Photos** 

View 3