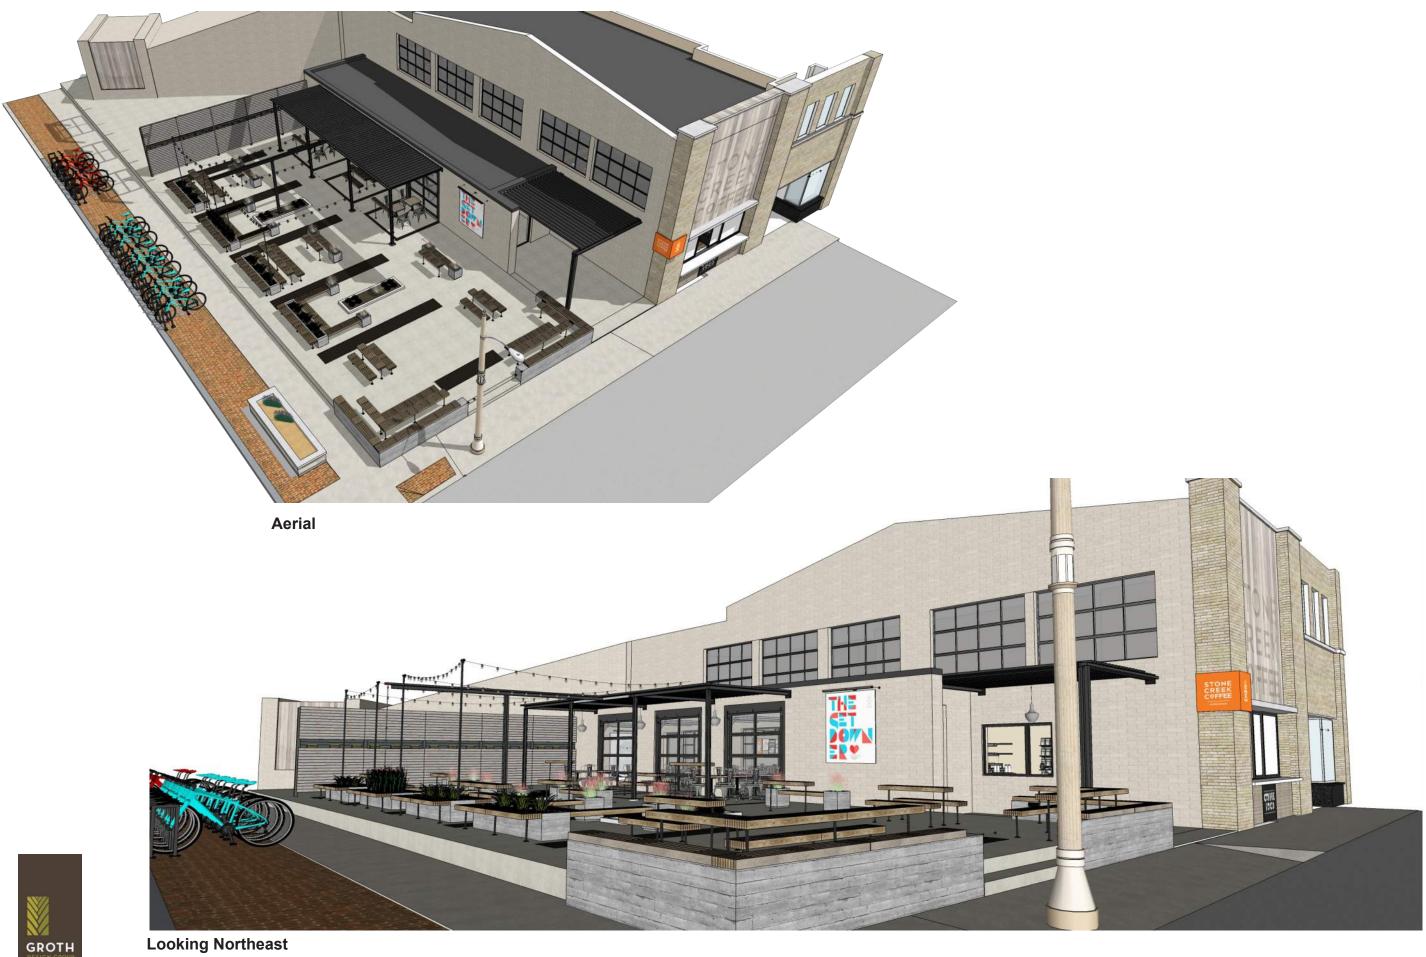

Looking Northeast

EXTERIOR PERSPECTIVES - SEE ELEVATIONS FOR MORE DETAILS

1/16" = 1'-0"