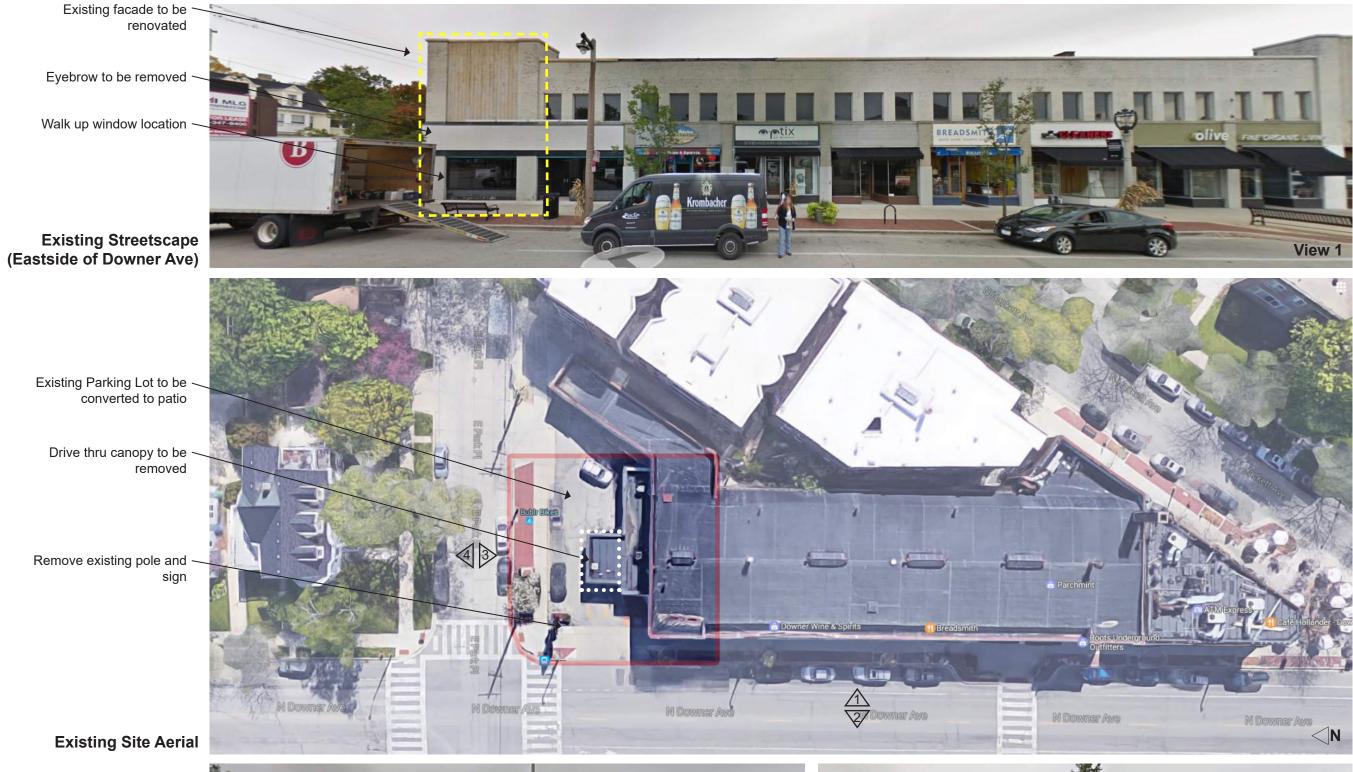

## Park St Elevation

3/32" = 1'-0"

NOTE: All building heights and roof lines to remain unchanged,

GROTH DESIGN GROUP

| — PAINT EXISTING BRICK - LIGHT BROWN / DARK CREAM COLOR                                                                                                                                                                       |
|-------------------------------------------------------------------------------------------------------------------------------------------------------------------------------------------------------------------------------|
| <ul> <li>NEW METAL COPING TO MATCH EXISTING</li> <li>NEW PAINTED STEEL ENTRY CANOPY. WIDE FLANGE POSTS<br/>SUPPORING C-CHANEL STRUCTURE WITH PREFINISHED<br/>CORRUGATED METAL ROOFING. ALL TO BE FINSHED DARK GREY</li> </ul> |
| <ul> <li>NEW DISTRESSED PAINTED LOGO OVER EXISTING WOOD</li> <li>NEW CONCEALED LED STRIP LIGHTS TO UP WASH LOGO</li> </ul>                                                                                                    |
| — NEW STOREFRONT SLIDING SERVICE WINDOW - DARK ANNODIZED<br>BRONZE W/ CLEAR GLASS                                                                                                                                             |
| NEW CONCRETE COUNTERTOP W/ UNDERMOUNT LED LIGHT STRIP     TO ILLUMINATE NEW SIGNAGE     NEW WOOD FINISH TO MATCH EXISTING WOOD ABOVE. RUN                                                                                     |
| HORIZONTALLY.  NEW MOSIAC TILE SIGN  NEW PREFINISHED METAL SIGN                                                                                                                                                               |

NEW LED WALL WASH OVER NEW PREFINISHED METAL SIGN ON STAND OFFS

- NEW METAL COPING TO MATCH EXISTING

- NEW PAINT LINE. PAINT TO BE GREY

NEW LED WALL WASH STRIP

NEW PREFINISHED METAL SIGN

NEW PAINTED STEEL ENTRY CANOPY. WIDE FLANGE POSTS SUPPORING C-CHANEL STRUCTURE WITH PREFINISHED CORRUGATED METAL ROOFING. ALL TO BEFINSIHED DARK GREY