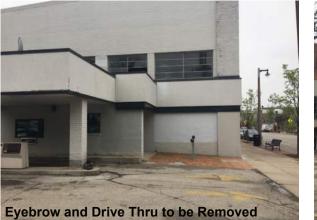

GROTH DESIGN GROUP

Streetscape Westside of Downer

Streetscape Northside of Park St.

Existing Site Aerial

Streetscape Southside of Park St.

Edge of site

**Existing Building Photos** 

View 3