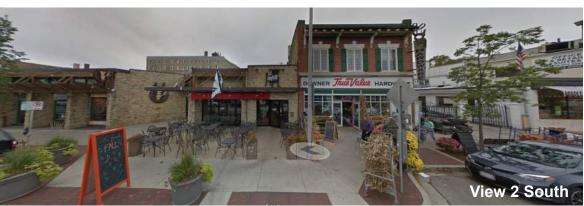

GROTH DESIGN GROUP

Streetscape Westside of Downer

Streetscape Northside of Park St.

Existing Site Aerial

Streetscape Southside of Park St.

Edge of site

**Existing Building Photos** 

View 3