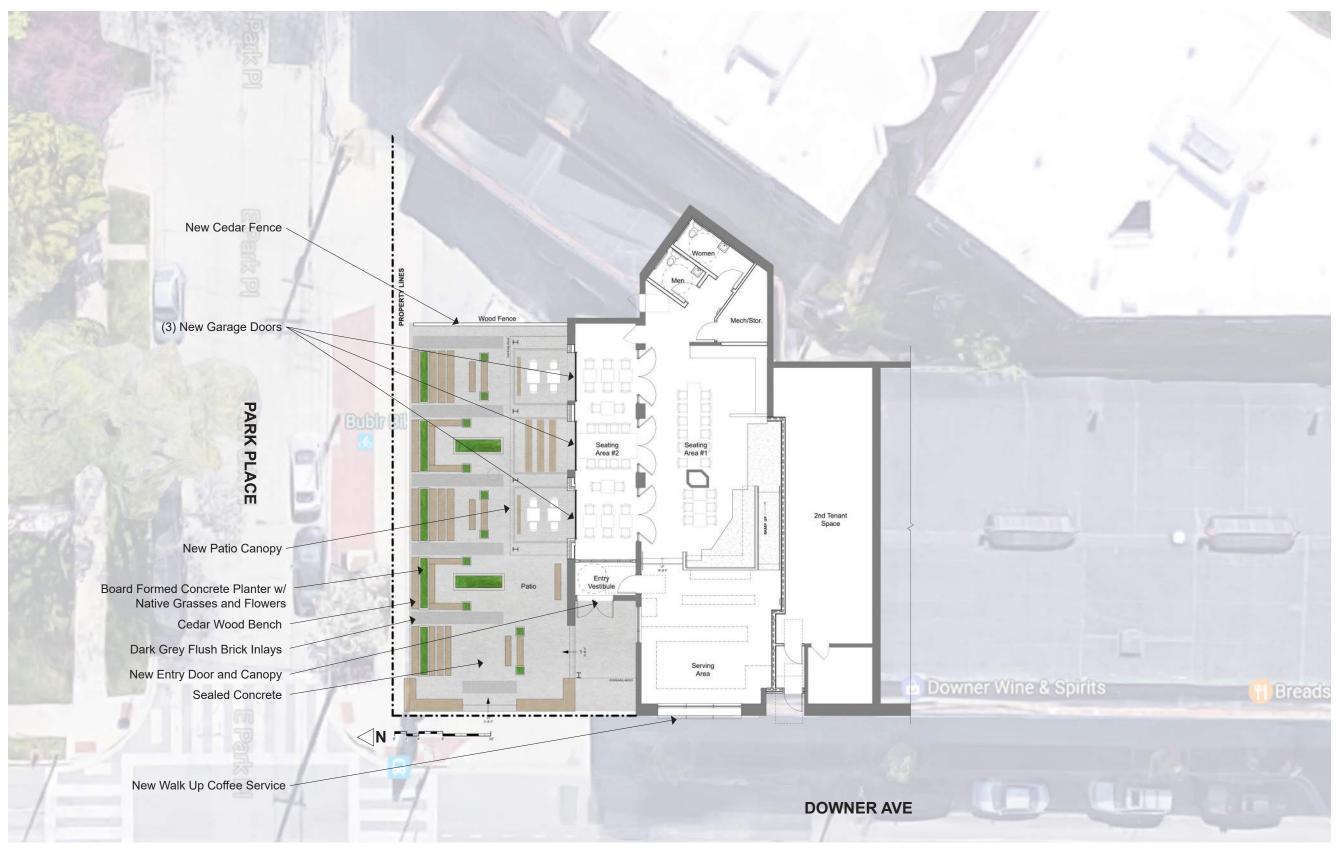

NEW PENDANT LIGHT (A)

BOARD FORMED GREY CONCRETE WALL WITH NATURALLY WEATHERED CEDAR WOOD TOP W/ LED STEP LIGHTS

- NEW STOREFRONT WINDOW - DARK ANNODIZED BRONZE W/ CLEAR INSULATED GLASS

NEW ALUMINUM GLASS GARAGE DOORS - DARK ANNODIZED BRONE (X3)