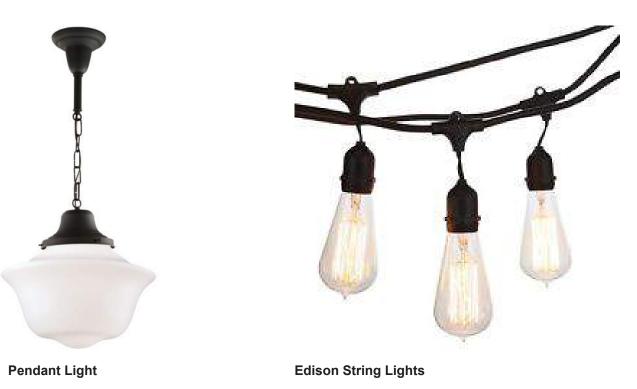

NEW PENDANT LIGHT (A)

BOARD FORMED GREY CONCRETE WALL WITH NATURALLY WEATHERED CEDAR WOOD TOP W/ LED STEP LIGHTS

- NEW STOREFRONT WINDOW - DARK ANNODIZED BRONZE W/ CLEAR INSULATED GLASS

NEW ALUMINUM GLASS GARAGE DOORS - DARK ANNODIZED BRONE (X3)