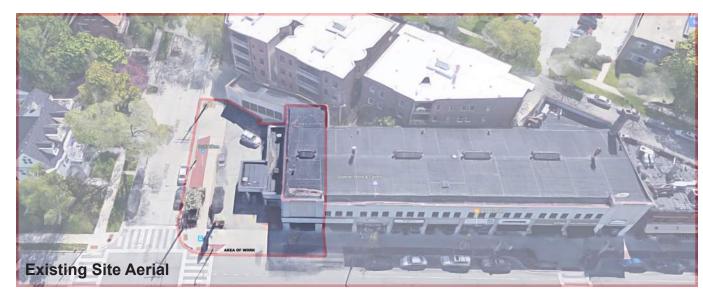

GROTH DESIGN GROUP

Streetscape Westside of Downer

Streetscape Northside of Park St.

Existing Site Aerial

Streetscape Southside of Park St.

Edge of site

**Existing Building Photos** 

View 3