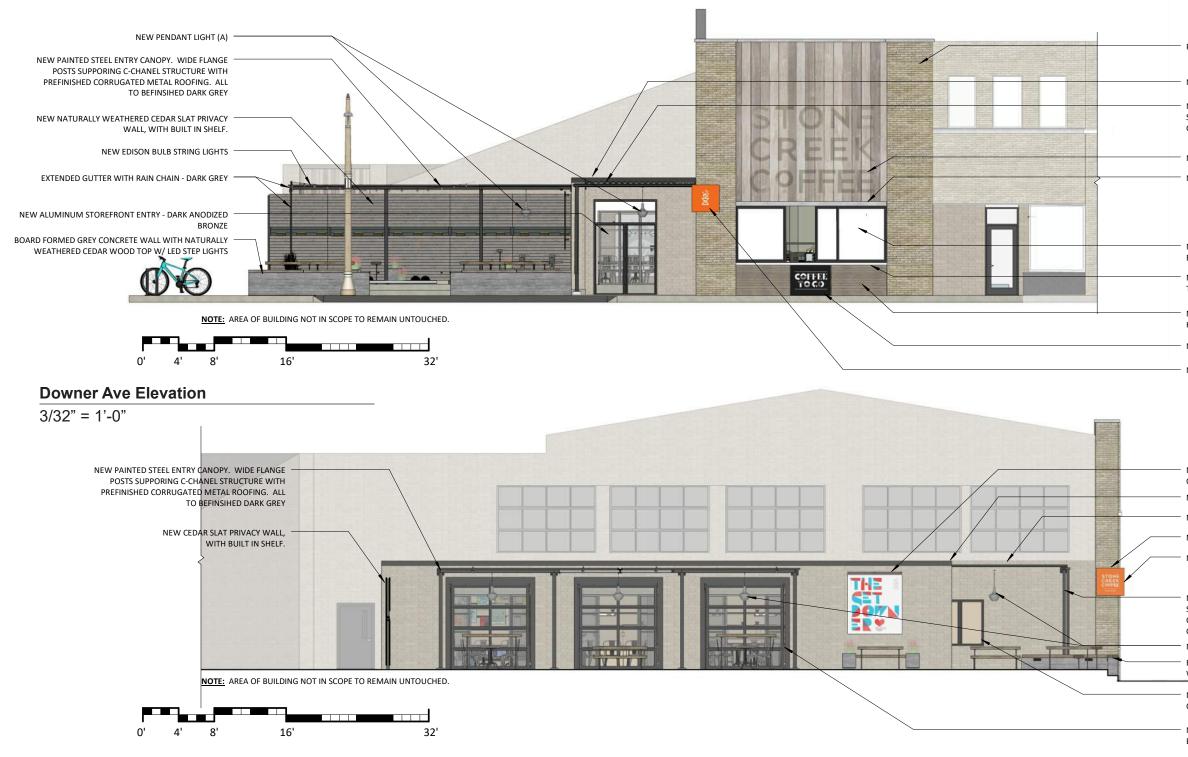

## Park St Elevation

3/32" = 1'-0"

NOTE: All building heights and roof lines to remain unchanged,

GROTH DESIGN GROUP

| — PAINT EXISTING BRICK - LIGHT BROWN / DARK CREAM COLOR                                                                                                                                                                       |
|-------------------------------------------------------------------------------------------------------------------------------------------------------------------------------------------------------------------------------|
| <ul> <li>NEW METAL COPING TO MATCH EXISTING</li> <li>NEW PAINTED STEEL ENTRY CANOPY. WIDE FLANGE POSTS<br/>SUPPORING C-CHANEL STRUCTURE WITH PREFINISHED<br/>CORRUGATED METAL ROOFING. ALL TO BE FINSHED DARK GREY</li> </ul> |
| <ul> <li>NEW DISTRESSED PAINTED LOGO OVER EXISTING WOOD</li> <li>NEW CONCEALED LED STRIP LIGHTS TO UP WASH LOGO</li> </ul>                                                                                                    |
| — NEW STOREFRONT SLIDING SERVICE WINDOW - DARK ANNODIZED<br>BRONZE W/ CLEAR GLASS                                                                                                                                             |
| NEW CONCRETE COUNTERTOP W/ UNDERMOUNT LED LIGHT STRIP     TO ILLUMINATE NEW SIGNAGE     NEW WOOD FINISH TO MATCH EXISTING WOOD ABOVE. RUN                                                                                     |
| HORIZONTALLY.  NEW MOSIAC TILE SIGN  NEW PREFINISHED METAL SIGN                                                                                                                                                               |

NEW LED WALL WASH OVER NEW PREFINISHED METAL SIGN ON STAND OFFS

- NEW METAL COPING TO MATCH EXISTING

- NEW PAINT LINE. PAINT TO BE GREY

NEW LED WALL WASH STRIP

NEW PREFINISHED METAL SIGN

NEW PAINTED STEEL ENTRY CANOPY. WIDE FLANGE POSTS SUPPORING C-CHANEL STRUCTURE WITH PREFINISHED CORRUGATED METAL ROOFING. ALL TO BEFINSIHED DARK GREY

NEW PENDANT LIGHT (A)

BOARD FORMED GREY CONCRETE WALL WITH NATURALLY WEATHERED CEDAR WOOD TOP W/ LED STEP LIGHTS

- NEW STOREFRONT WINDOW - DARK ANNODIZED BRONZE W/ CLEAR INSULATED GLASS

NEW ALUMINUM GLASS GARAGE DOORS - DARK ANNODIZED BRONE (X3)