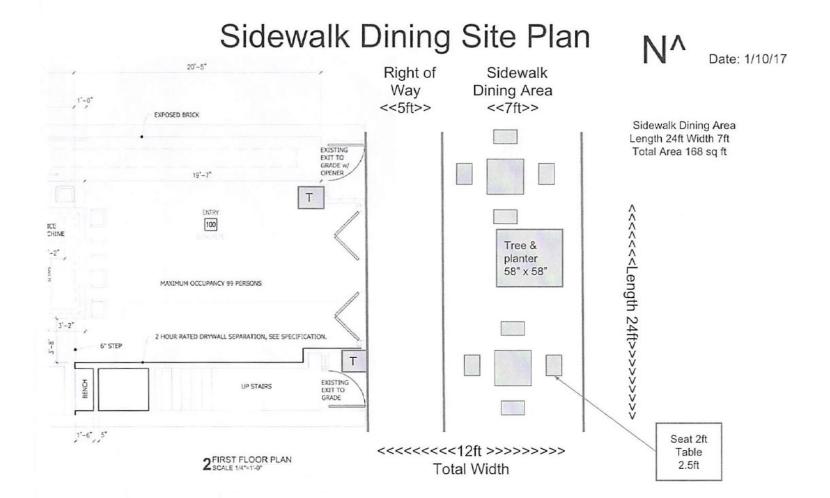

**Description of work** Sidewalk dining/cafe per attached site plan and furnishing samples.

**Date issued** 6/15/2017 PTS ID 114309 COA: sidewalk cafe

In accordance with the provisions of Section 320-21 (11) and (12) of the Milwaukee Code of Ordinances, the Milwaukee Historic Preservation Commission has issued a certificate of appropriateness for the work listed above. The work was found to be consistent with preservation guidelines. The following conditions apply to this certificate of appropriateness:

No furniture is to be permanently attached to sidewalk. Furniture must be as shown, no bare metal finishes are permitted. Note: tree and "planter" in site plan are existing.

All work must be done in a craftsman-like manner, and must be completed within one year of the date this certificate was issued. Staff must approve any changes or additions to this certificate before work begins. Work that is not completed in accordance with this certificate may be subject to correction orders or citations. If you require technical assistance, please contact Tim Askin of the Historic Preservation staff as follows: Phone: (414) 286-5712 E-mail: HPC @milwaukee.gov.