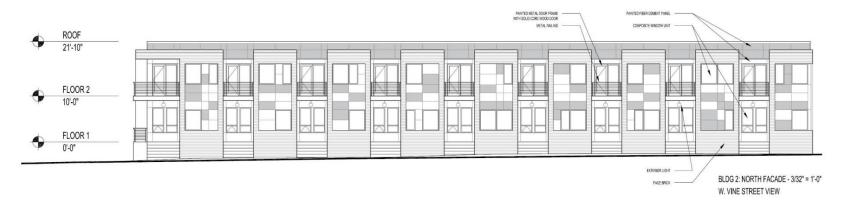

## Architectural Elevations: Building TWO

KORB+ ASSOCIATES ARCHITECTS

648 N. Plankinton Ave, Suite 240

Milwaukee, Wisconsin 53203

*page 25 of 32* p: 414.273.8230

## Architectural Elevations: Building TWO

KORB+ ASSOCIATES ARCHITECTS