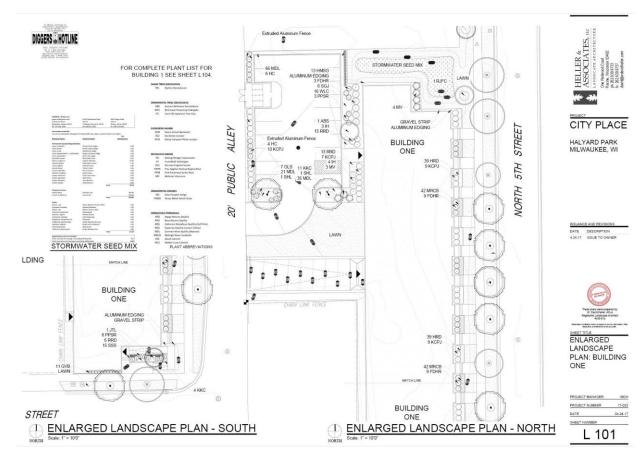

#### Landscaping: Enlarged Plan - Building ONE

KORB+ ASSOCIATES ARCHITECTS

648 N. Plankinton Ave, Suite 240

Milwaukee, Wisconsin 53203

page 16 of 32 p: 414.273.8230