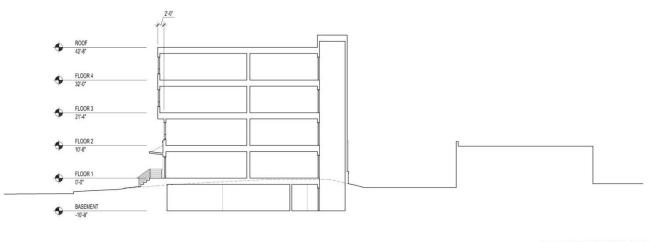

ALLEY VIEW

BLDG 3: SOUTH FACADE - 1/16" = 1'-0"

KORB+ ASSOCIATES ARCHITECTS

648 N. Plankinton Ave, Suite 240

Milwaukee, Wisconsin 53203

*page 28 of 32* p: 414.273.8230

Architectural Section: Building ONE

BLDG 1: SECTION CUT FACING SOUTH