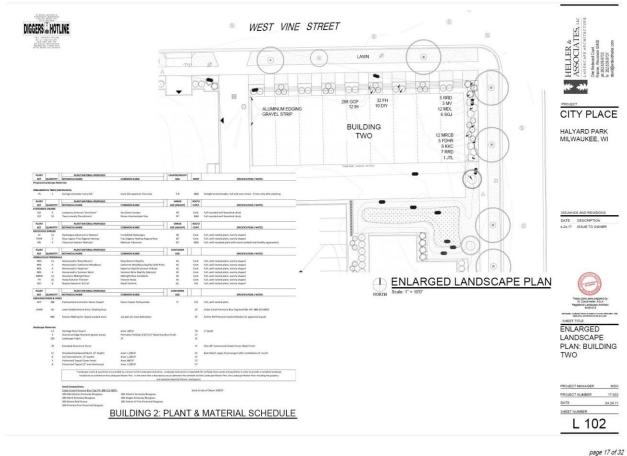

#### Landscaping: Enlarged Plan - Building TWO

KORB+ ASSOCIATES ARCHITECTS

648 N. Plankinton Ave, Suite 240

Milwaukee, Wisconsin 53203

page 17 of 32 p: 414.273.8230

648 N. Plankinton Ave, Suite 240

Milwaukee, Wisconsin 53203