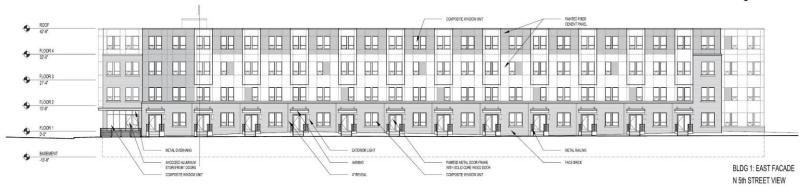

KORB+ ASSOCIATES ARCHITECTS

N. 6TH STREET

KORB+ ASSOCIATES ARCHITECTS

648 N. Plankinton Ave, Suite 240

Milwaukee, Wisconsin 53203

*page 22 of 32* p: 414.273.8230

Architectural Elevations: Building ONE

0' 5' 10' 20' page 24 of 32 p: 414.273.8230