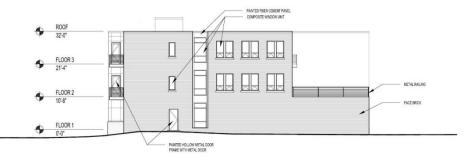

#### Architectural Elevations: Building THREE

W. VINE STREET VIEW

KORB+ ASSOCIATES ARCHITECTS

648 N. Plankinton Ave, Suite 240

Milwaukee, Wisconsin 53203

page 27 of 32 p: 414.273.8230

Architectural Elevations: Building THREE

ALLEY VIEW

BLDG 3: SOUTH FACADE - 1/16" = 1'-0"

KORB+ ASSOCIATES ARCHITECTS

648 N. Plankinton Ave, Suite 240

Milwaukee, Wisconsin 53203

*page 28 of 32* p: 414.273.8230

Architectural Section: Building ONE

BLDG 1: SECTION CUT FACING SOUTH