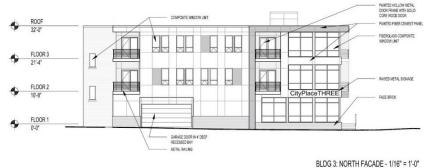

#### Architectural Elevations: Building THREE

W. VINE STREET VIEW

KORB+ ASSOCIATES ARCHITECTS

648 N. Plankinton Ave, Suite 240

Milwaukee, Wisconsin 53203

page 27 of 32 p: 414.273.8230

Architectural Elevations: Building THREE