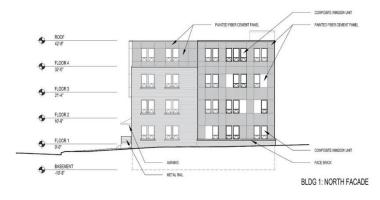

KORB+ ASSOCIATES ARCHITECTS

N. 6TH STREET

KORB+ ASSOCIATES ARCHITECTS

648 N. Plankinton Ave, Suite 240

Milwaukee, Wisconsin 53203

*page 22 of 32* p: 414.273.8230

Architectural Elevations: Building ONE

0' 5' 10' 20' page 24 of 32 p: 414.273.8230