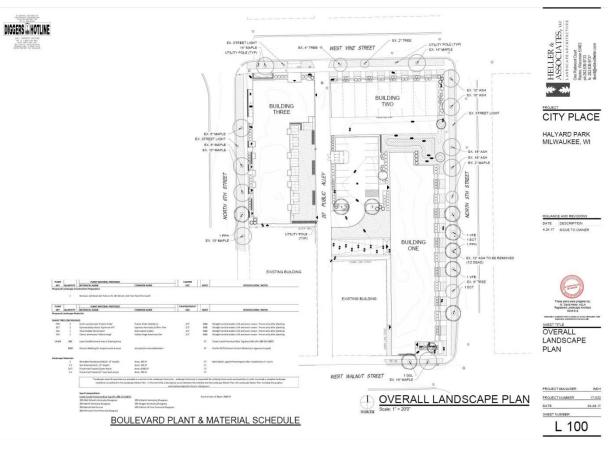

#### Landscaping: Overall Landscape Plan

648 N. Plankinton Ave, Suite 240

KORB+ ASSOCIATES ARCHITECTS

Milwaukee, Wisconsin 53203

p: 414.273.8230