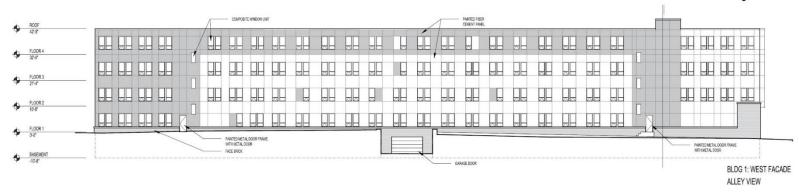

KORB+ ASSOCIATES ARCHITECTS

N. 6TH STREET

KORB+ ASSOCIATES ARCHITECTS

648 N. Plankinton Ave, Suite 240

Milwaukee, Wisconsin 53203

*page 22 of 32* p: 414.273.8230

Architectural Elevations: Building ONE

0' 5' 10' 20' page 24 of 32 p: 414.273.8230