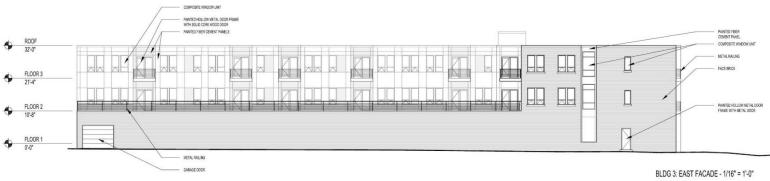

ALLEY VIEW

BLDG 3: SOUTH FACADE - 1/16" = 1'-0"

KORB+ ASSOCIATES ARCHITECTS

648 N. Plankinton Ave, Suite 240

Milwaukee, Wisconsin 53203

*page 28 of 32* p: 414.273.8230

Architectural Section: Building ONE

BLDG 1: SECTION CUT FACING SOUTH