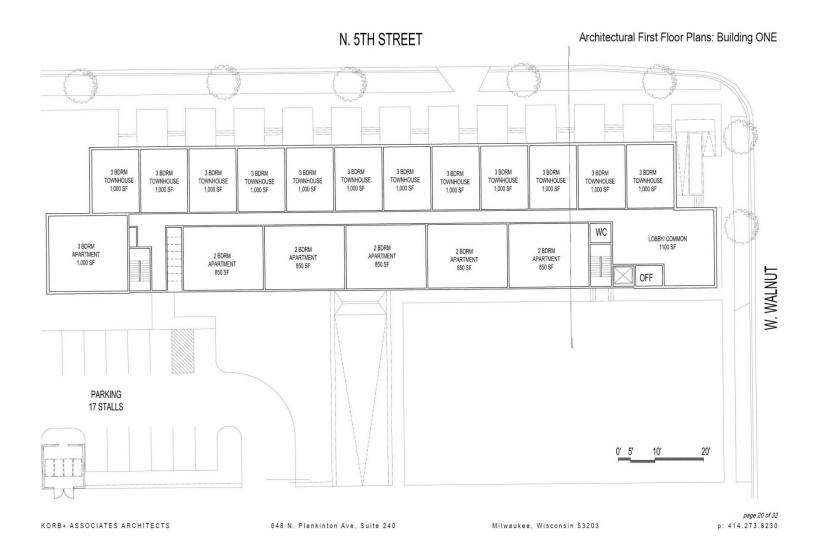

#### Landscaping: Enlarged Plan - Building ONE

KORB+ ASSOCIATES ARCHITECTS

648 N. Plankinton Ave, Suite 240

Milwaukee, Wisconsin 53203

page 16 of 32 p: 414.273.8230