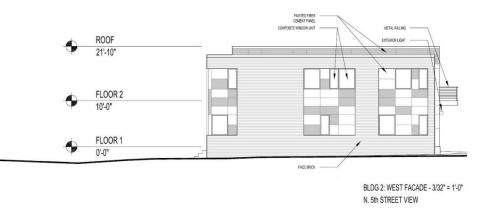

## Architectural Elevations: Building TWO

KORB+ ASSOCIATES ARCHITECTS

648 N. Plankinton Ave, Suite 240

Milwaukee, Wisconsin 53203

*page 25 of 32* p: 414.273.8230

## Architectural Elevations: Building TWO

KORB+ ASSOCIATES ARCHITECTS