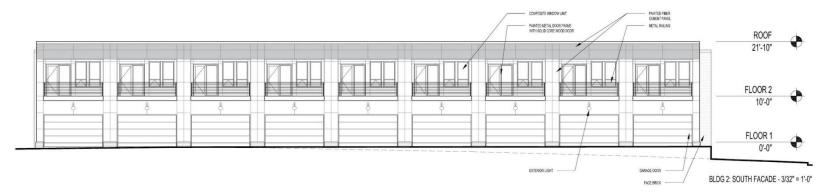

## Architectural Elevations: Building TWO

KORB+ ASSOCIATES ARCHITECTS

648 N. Plankinton Ave, Suite 240

Milwaukee, Wisconsin 53203

*page 25 of 32* p: 414.273.8230

## Architectural Elevations: Building TWO

KORB+ ASSOCIATES ARCHITECTS