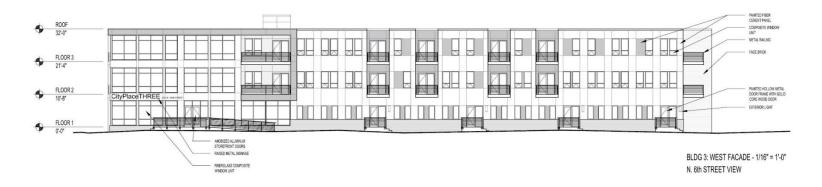

#### Architectural Elevations: Building THREE

W. VINE STREET VIEW

KORB+ ASSOCIATES ARCHITECTS

648 N. Plankinton Ave, Suite 240

Milwaukee, Wisconsin 53203

page 27 of 32 p: 414.273.8230

Architectural Elevations: Building THREE