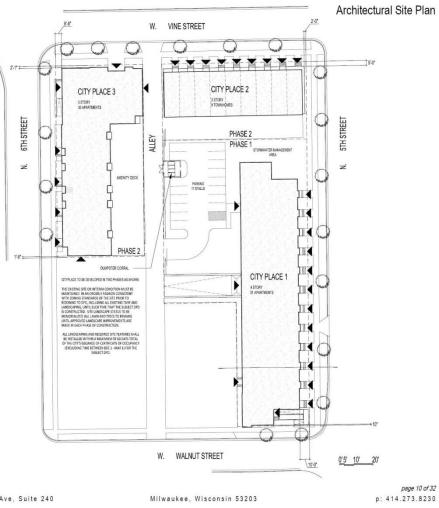

File No. 161708. A substitute ordinance relating to the change in zoning from Commercial Service, CS, to a Detailed Planned Development known as City Place for a multi-family development on land located on the north side of West Walnut Street, west of North 5<sup>th</sup> Street, in the 6<sup>th</sup> Aldermanic District.