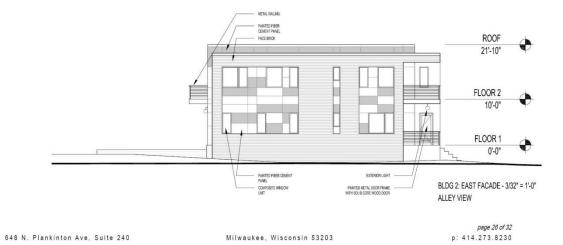

## Architectural Elevations: Building TWO

KORB+ ASSOCIATES ARCHITECTS

648 N. Plankinton Ave, Suite 240

Milwaukee, Wisconsin 53203

*page 25 of 32* p: 414.273.8230

## Architectural Elevations: Building TWO

KORB+ ASSOCIATES ARCHITECTS