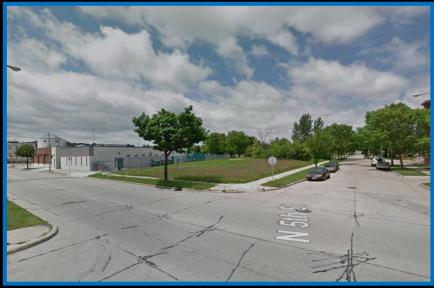

# File No. 161708. Site Context Photos.

View from North 6<sup>th</sup> and West Vine Streets

View from West Vine and North 5<sup>th</sup> Streets

View from North 5<sup>th</sup> and West Walnut Streets

IS IBI II IS IS II IS IS IS II IS IS IS II IS IS IS IS IS IS IS IS