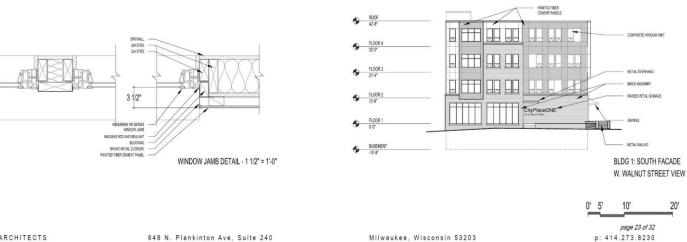

KORB+ ASSOCIATES ARCHITECTS

N. 6TH STREET

KORB+ ASSOCIATES ARCHITECTS

648 N. Plankinton Ave, Suite 240

Milwaukee, Wisconsin 53203

*page 22 of 32* p: 414.273.8230

Architectural Elevations: Building ONE

0' 5' 10' 20' page 24 of 32 p: 414.273.8230