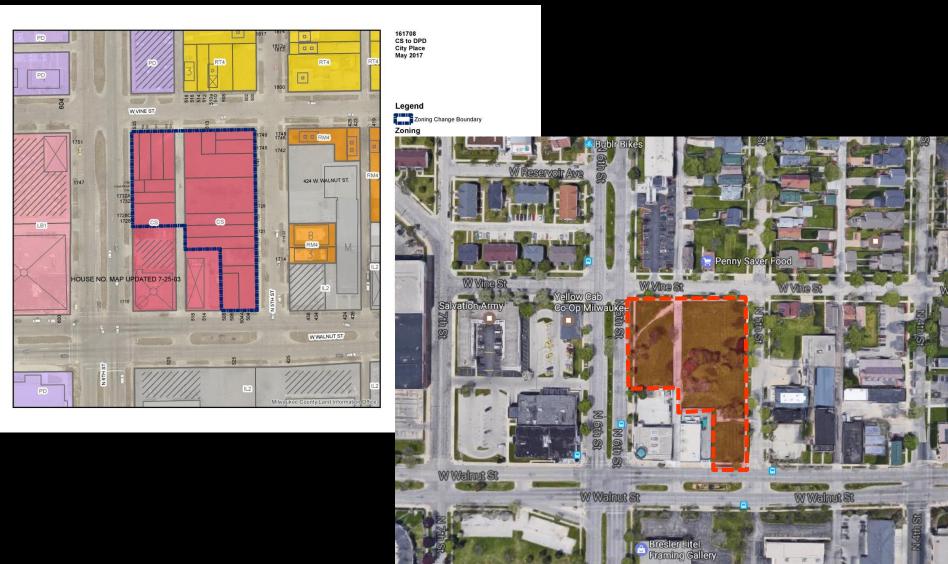

File No. 161708. A substitute ordinance relating to the change in zoning from Commercial Service, CS, to a Detailed Planned Development known as City Place for a multi-family development on land located on the north side of West Walnut Street, west of North 5<sup>th</sup> Street, in the 6<sup>th</sup> Aldermanic District.

- PROJECT SITE

W Galena S

KORB+ ASSOCIATES ARCHITECTS

43

648 N. Plankinton Ave, Suite 240

Milwaukee, Wisconsin 53203

*page 7 of 32* p: 414.273.8230

Vicinity Map

648 N. Plankinton Ave, Suite 240

Milwaukee, Wisconsin 53203

*page 8 of 32* p: 414.273.8230

Vicinity Map