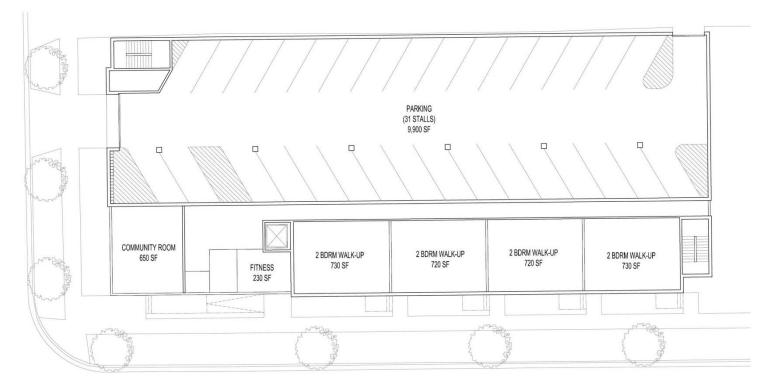

KORB+ ASSOCIATES ARCHITECTS

N. 6TH STREET

KORB+ ASSOCIATES ARCHITECTS

648 N. Plankinton Ave, Suite 240

Milwaukee, Wisconsin 53203

*page 22 of 32* p: 414.273.8230

Architectural Elevations: Building ONE

0' 5' 10' 20' page 24 of 32 p: 414.273.8230