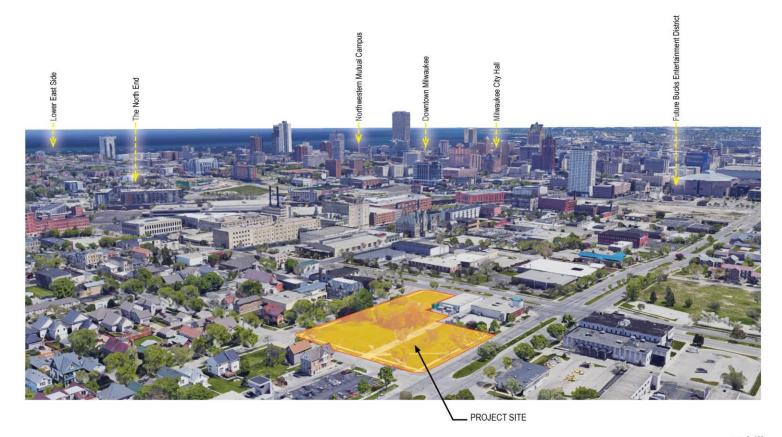

- PROJECT SITE

W Galena S

KORB+ ASSOCIATES ARCHITECTS

43

648 N. Plankinton Ave, Suite 240

Milwaukee, Wisconsin 53203

*page 7 of 32* p: 414.273.8230

Vicinity Map