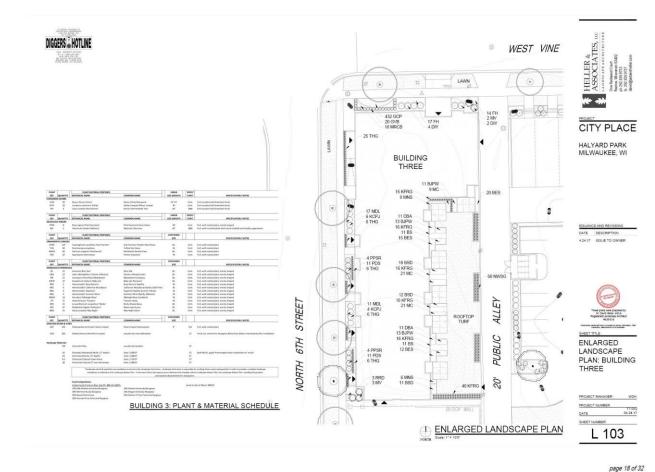

#### Landscaping: Overall Landscape Plan

648 N. Plankinton Ave, Suite 240

KORB+ ASSOCIATES ARCHITECTS

Milwaukee, Wisconsin 53203

p: 414.273.8230

#### Landscaping: Enlarged Plan - Building TWO

KORB+ ASSOCIATES ARCHITECTS

648 N. Plankinton Ave, Suite 240

Milwaukee, Wisconsin 53203

page 17 of 32 p: 414.273.8230

648 N. Plankinton Ave, Suite 240

Milwaukee, Wisconsin 53203