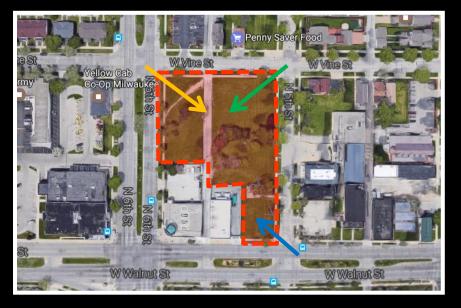

- PROJECT SITE

W Galena S

KORB+ ASSOCIATES ARCHITECTS

43

648 N. Plankinton Ave, Suite 240

Milwaukee, Wisconsin 53203

*page 7 of 32* p: 414.273.8230

Vicinity Map

648 N. Plankinton Ave, Suite 240

Milwaukee, Wisconsin 53203

*page 8 of 32* p: 414.273.8230

Vicinity Map