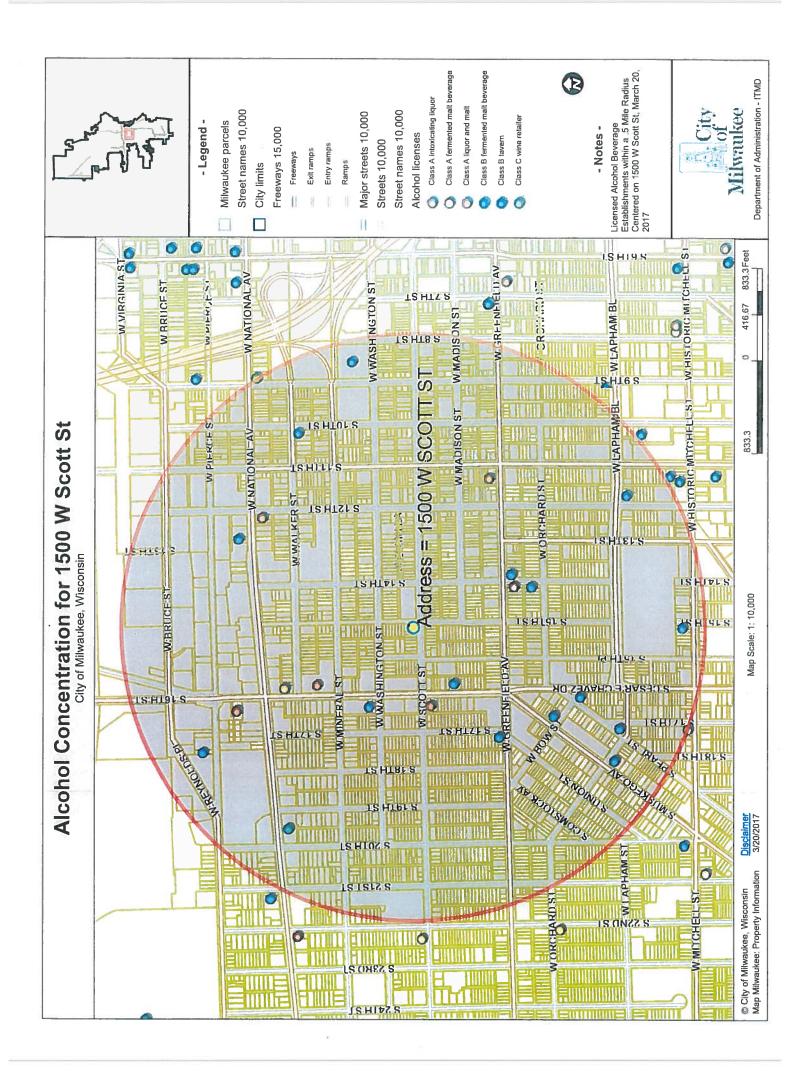

en at The Toolbox earlier, where he got into an argument with other patrons. Velazquez then gets into his car and attempts to run over the patrons he had argued with, one of which produced a gun and fired in the direction of the car Velazquez was driving. Milwaukee police incident report #152340037, #152340025 and #153240048 filed.

- 11.On 10/03/2015 Milwaukee police conducted a licensed premise check at 1500 West Scott Street (the Tool Box). No violations were observed.
- 12. On 11/15/2015 Milwaukee police conducted a licensed premise check at 1500 West Scott Street (the Tool Box). Officers discovered one patron who had not attained the legal drinking age of 21. This patron was cited and a letter was sent advising the applicant to enroll in the Respect 21 program.

### PREVIOUS PREMISE



| Licensed Alconol Beverage Establishments with.     | Licensed Alconol beverage Establishments within a Mile Radius Centered on 1500 W Scott St, March 20, 2017 |                                  |                                                    |                              |                          |                  |
|----------------------------------------------------|-----------------------------------------------------------------------------------------------------------|----------------------------------|----------------------------------------------------|------------------------------|--------------------------|------------------|
|                                                    |