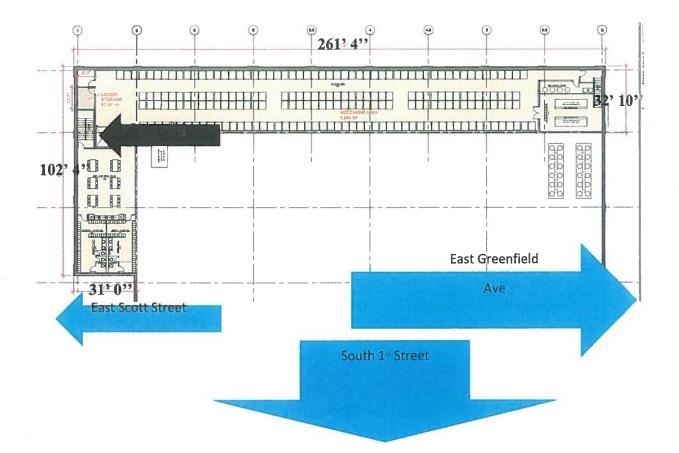

|  |  |  |
| Signature of Sole Proprietor, Partner, 20% or more Shareholder                                          |  |  |  |
| or Agent – if there are no 20% or more shareholders                                                     |  |  |  |
|                                                                                                         |  |  |  |

# FLOOR PLAN GROUND FLOOR

Licensee:Cermak Milwaukee #2, LLCTrade Name:Cermak Fresh MarketAddress:100 E Greenfield, Milwaukee WIAgent:Joseph MaranoDate:May 17, 2017



Total Floor Area = 46,300 sq. ft



# FLOOR PLAN MEZZANINE

Licensee:Cermak Milwaukee #2, LLCTrade Name:Cermak Fresh MarketAddress:100 E Greenfield, Milwaukee WIAgent:Joseph MaranoDate:May 17, 2017



Total Floor Area = 9,684 sq. ft



## **CERMAK FRESH MARKET**

100 E Greenfield

Milwaukee, WI

# MENU

Prepared Foods on offer for sale shall change from day to day:

12

Prices to be determined



## CITY OF MILWAUKEE OFFICE OF THE CITY CLERK

Tuesday, May 23, 2017

#### COMMITTEE MEETING NOTICE

AD 12

ABEL RODRIGUEZ 1102 W Lincoln Av Milwaukee, WI 53215

You are requested to attend a hearing which is to be held in Room 301-B, Third Floor, City Hall on:

#### Tuesday, June 06, 2017 at 10:00 AM

**Regarding:** Your Food Dealer Renewal Application for "Benny's Pizza" at 1102 W Lincoln Av.

There is a possibility that your application may be denied for one or more of the following with the recommendation of the committee regarding the application shall be based on evidence presented at the hearing. Per MCO 85-4-4, unless