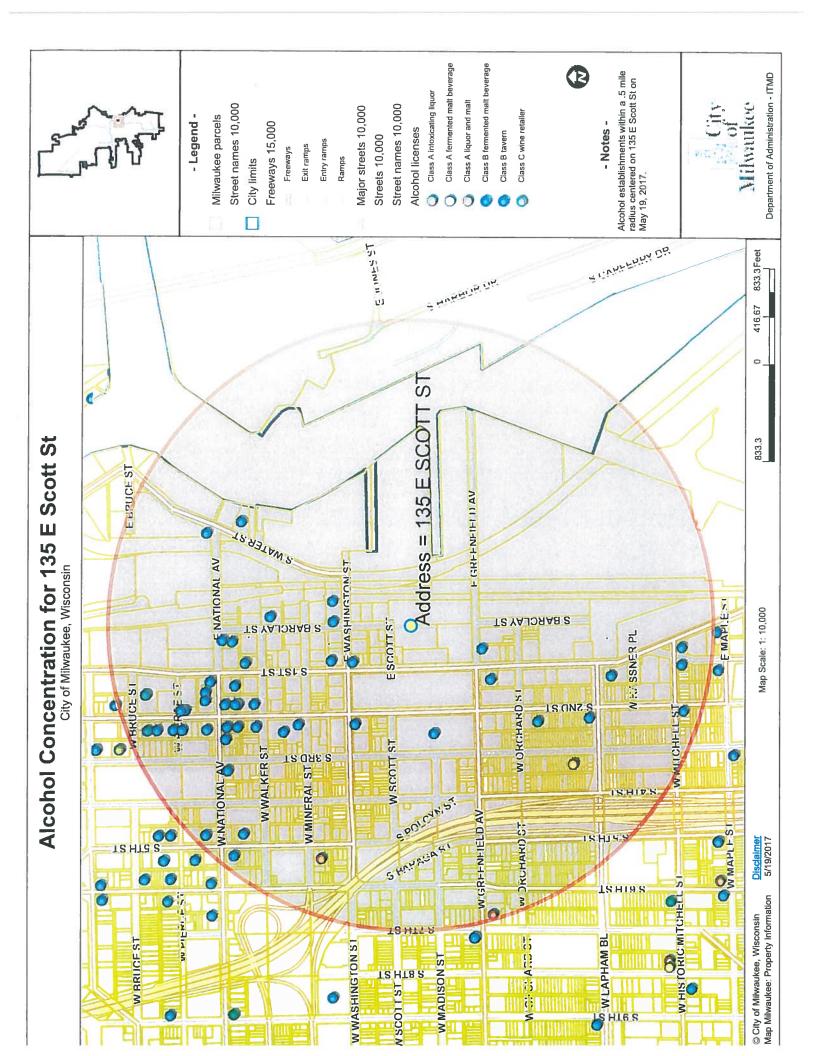

y separates employees from customers with a solid partition that bars a person from entering the employee area from the customer area, has a secure lock on the employee side of any door between the employee area and the customer, and conducts all transaction through a service window or similar arrangement. Does store conform to a-2 Yes No
  - At the commissioner's discretion, a convenience store may be exempted from any or all of the regulations specified in sub 2.
     Does this location hold an exemption from the commissioner regarding any of the requirements of Sub 2? Yes XNo

### ADDITIONAL COMMENTS/RECOMMENDATIONS:

New building built for Cermak, not currently stocked, will be selling beer and wine. Approximately 120 employees all of which have not taken Robbery Prevention training.



| icense Summary                                                                                                  |                                            |                                                                                 |