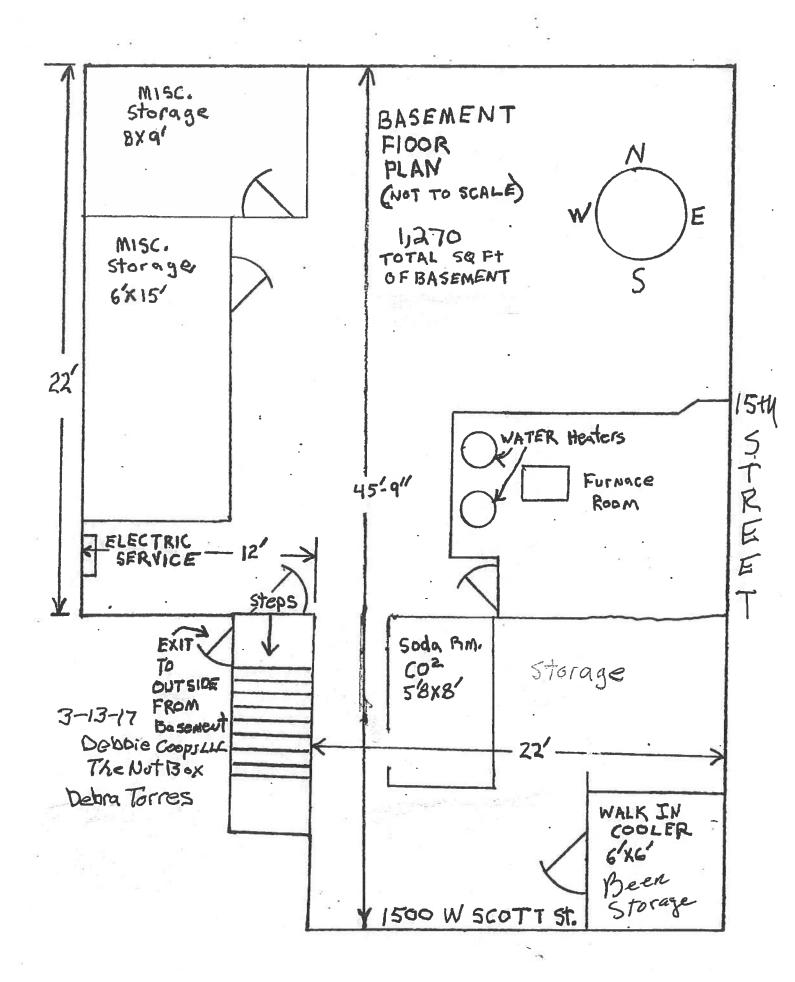

| ils: Filed:                                                                                                                   | App :                                  |                                  |  |  |

Check if only PEP (must be heard w/in 60 days) Granted\_\_\_\_\_\_ License #\_



524

i.

(s) - (

0 1