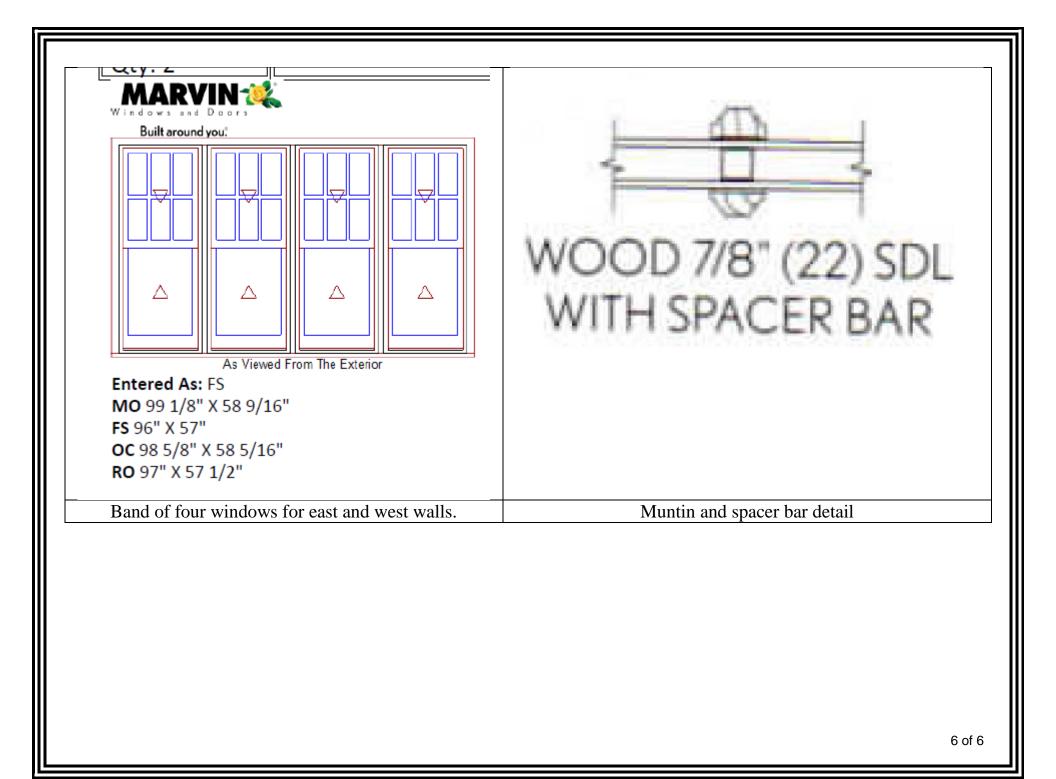

Phone: (414) 286-5712 E-mail: HPC@milwaukee.gov.

If permits are required, you are responsible for obtaining them from the Milwaukee Development Center. If you have questions about permit requirements, please consult the Development Center's web site, <u>www.milwaukee.gov/build</u>, or call (414) 286-8210.

ans

City of Milwaukee Historic Preservation Staff

Copies to: Development Center, Ald. Robert Bauman, Contractor, Inspector Dave Pedersen (286-2540)







Sleeping porch interior. Some windows are boarded up on both interior and exterior. These are typical existing windows that are clearly not original to the building