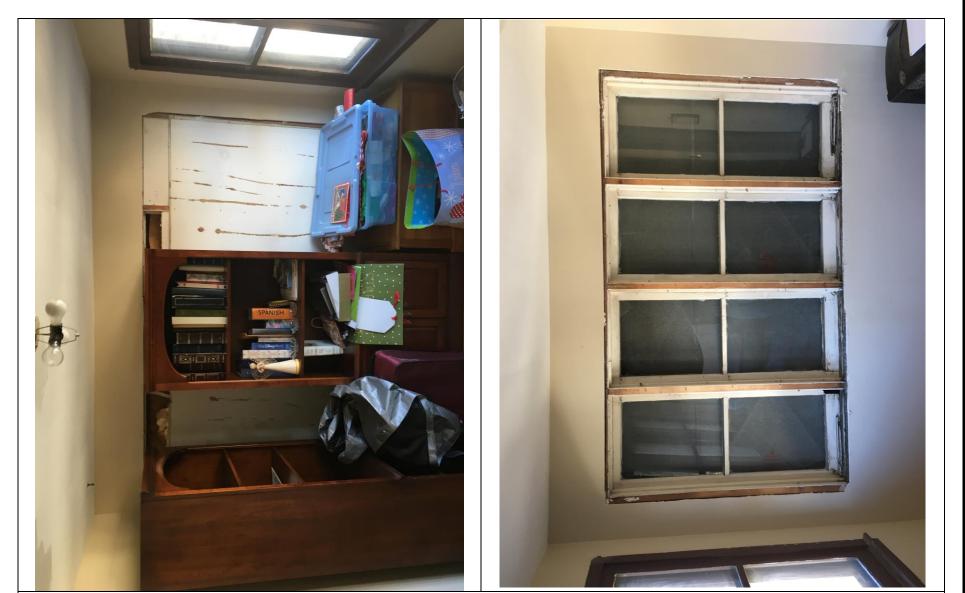

ans

City of Milwaukee Historic Preservation Staff

Copies to: Development Center, Ald. Robert Bauman, Contractor, Inspector Dave Pedersen (286-2540)

Sleeping porch interior. Some windows are boarded up on both interior and exterior. These are typical existing windows that are clearly not original to the building