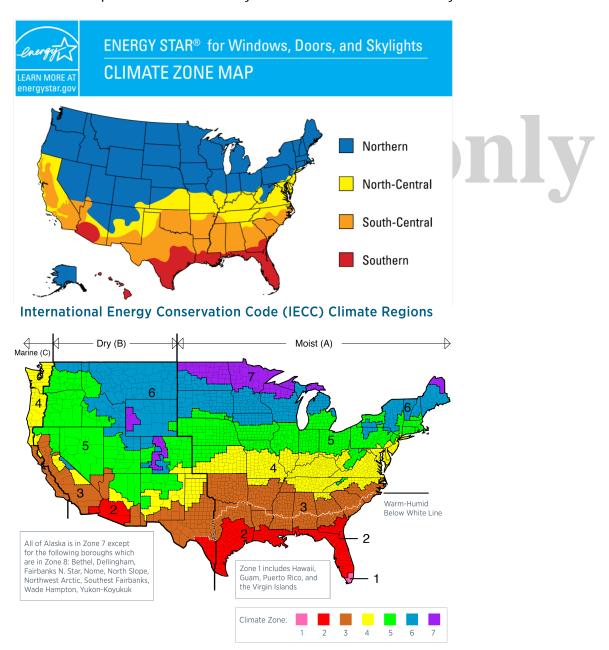

Review the map below to determine if your units meet ENERGY STAR for your location.