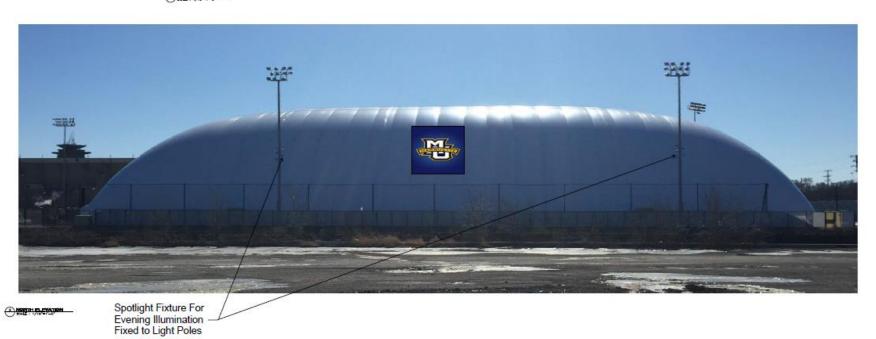

## File No. 161712. Site Plan.

Milwaukee Common Council File: 161712

Seasonal Air Supported Structure

File No. 161712. Seasonal Air-Supported Structure Elevations & Signage.

## File No. 161712. Renderings.

Spotlight Fixture For Evening Illumination Fixed to Netting Posts