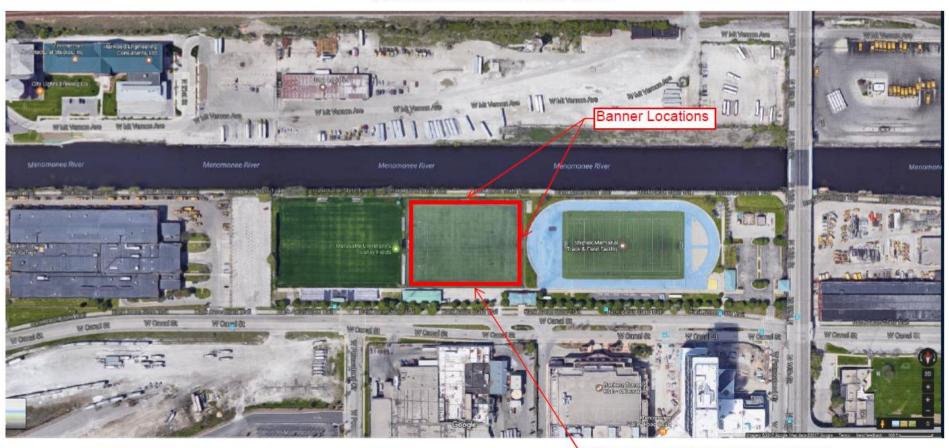

## File No. 161712. Site Plan.

Milwaukee Common Council File: 161712

Seasonal Air Supported Structure

File No. 161712. Seasonal Air-Supported Structure Elevations & Signage.