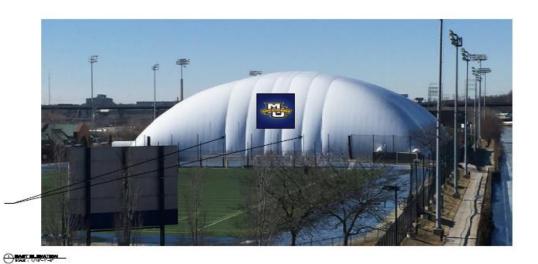

## File No. 161712. Renderings.

Spotlight Fixture For Evening Illumination Fixed to Netting Posts