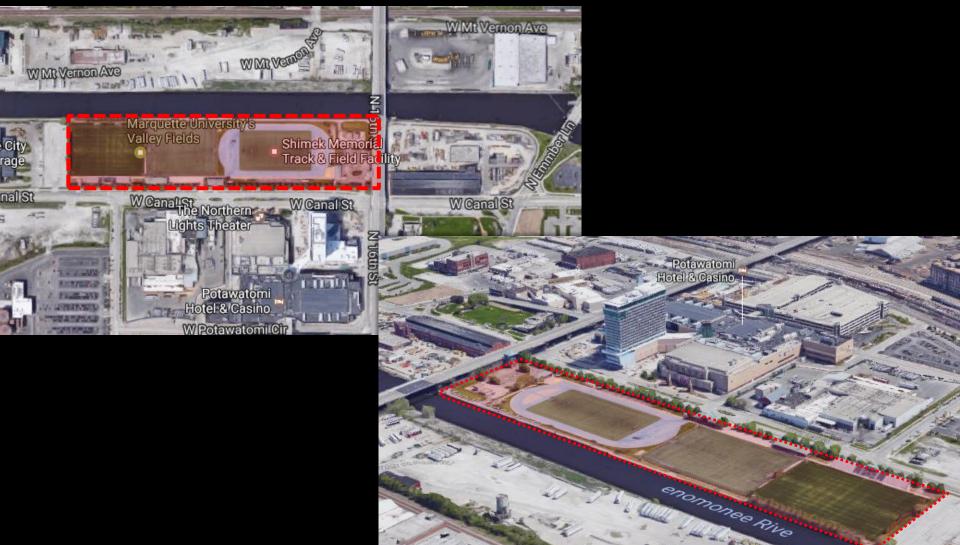

File No. 161712. Resolution relating to a Minor Modification to the Detailed Planned Development known as Marquette University Valley Fields Complex to allow signage on the temporary dome structure at 1818 West Canal Street, located on the north side of West Canal Street, west of North 16<sup>th</sup> Street, in the 8<sup>th</sup> Aldermanic District.

## File No. 161712. Site Context Photos.

View from West Canal Street, looking northeast

View from North 16th Street, looking southwest

View from West Canal and North 16<sup>th</sup> Streets