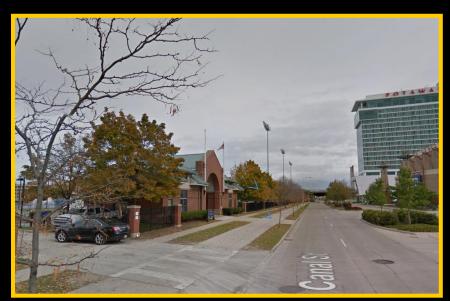

## File No. 161712. Site Context Photos.

View from West Canal Street, looking northeast

View from North 16th Street, looking southwest

View from West Canal and North 16<sup>th</sup> Streets