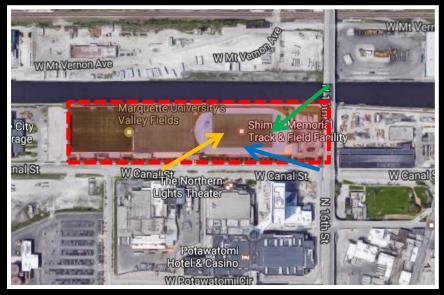

File No. 161712. Resolution relating to a Minor Modification to the Detailed Planned Development known as Marquette University Valley Fields Complex to allow signage on the temporary dome structure at 1818 West Canal Street, located on the north side of West Canal Street, west of North 16<sup>th</sup> Street, in the 8<sup>th</sup> Aldermanic District.

## File No. 161712. Site Plan.

Milwaukee Common Council File: 161712

Seasonal Air Supported Structure

File No. 161712. Seasonal Air-Supported Structure Elevations & Signage.