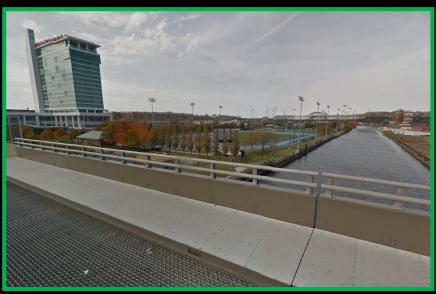

## File No. 161712. Site Context Photos.

View from West Canal Street, looking northeast

View from North 16th Street, looking southwest

View from West Canal and North 16<sup>th</sup> Streets