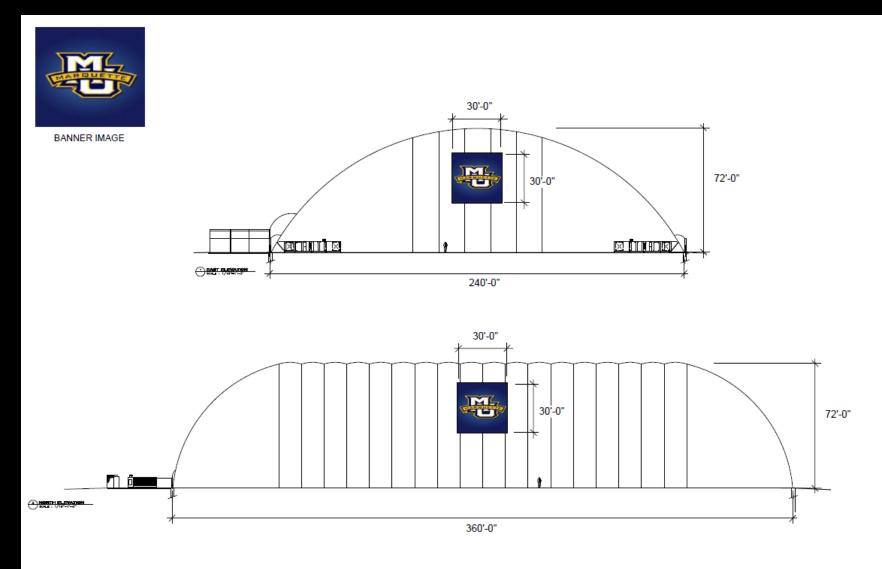

## File No. 161712. Site Plan.

Milwaukee Common Council File: 161712

Seasonal Air Supported Structure

File No. 161712. Seasonal Air-Supported Structure Elevations & Signage.