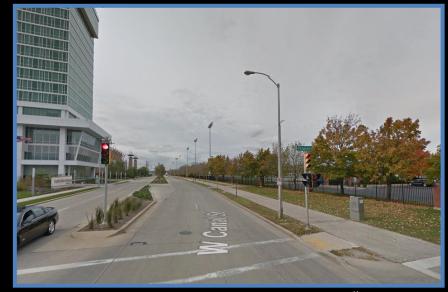

## File No. 161712. Site Context Photos.

View from West Canal Street, looking northeast

View from North 16th Street, looking southwest

View from West Canal and North 16<sup>th</sup> Streets