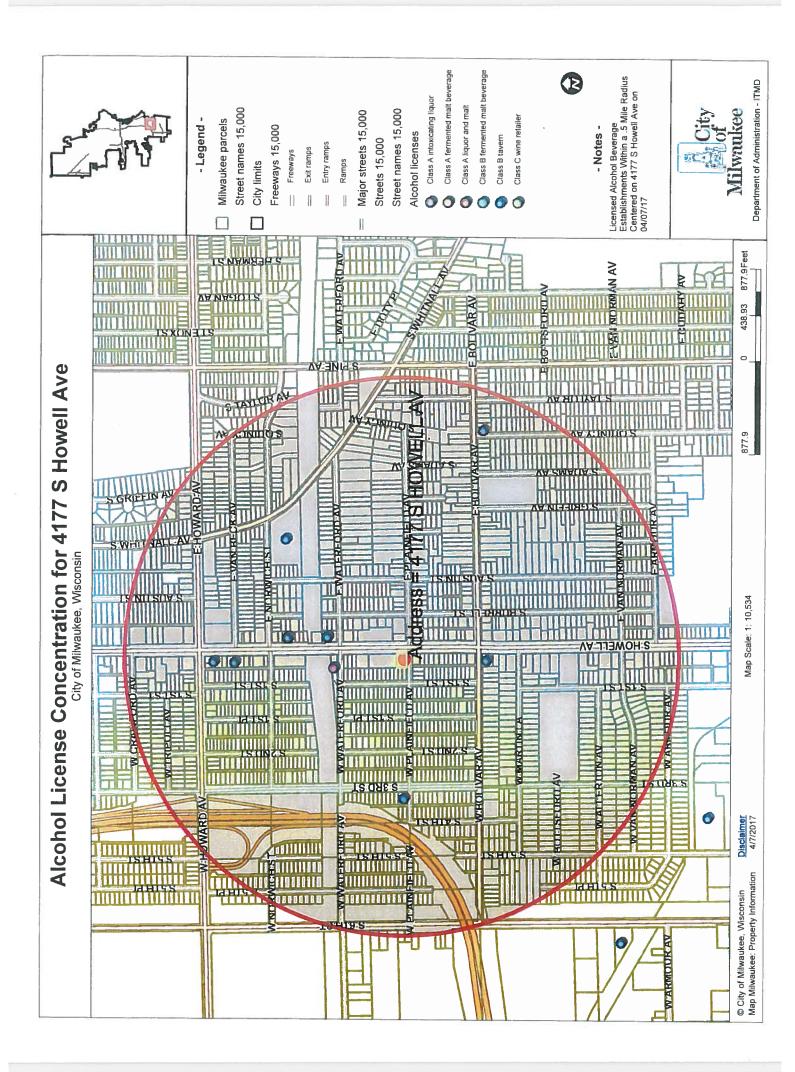

#### **Exterior Survey:**

- 1. Is the area around the location clean?  $\bigvee$  Yes  $\Box$  No
- 2. What surrounds the location? (Check all the apply)
  - a. Park
  - b. School
  - c. Youth Center
  - d. Church
  - e. Tavern(s) If so, how many
  - f.  $\square$ Residential
  - g.  $\square$  Other businesses
  - h. Other:Tsunami Restaurant, Cemetery
- 3. Can you see from the outside of the location into the interior  $\boxtimes$  Yes  $\square$  No
- 4. Can you see the employees inside of the location from the outside Yes No
- 5. Are exterior windows free of signage Yes No
- 6. Is there a parking lot  $\Box$  Yes  $\boxtimes$  No
- 7. Is the parking lot clean?  $\Box$  Yes  $\boxtimes$  No
- 8. Is the parking lot well lit? Yes No
- 9. Are there areas where a person could conceal themselves Yes No
- 10. Is there exterior lighting? Yes No. Does it appears to be adequate Yes No.
- 11. Exterior Payphone? Yes No
- 12. Are there No Loitering Signs posted? Yes No
- 13. Are there exterior security cameras Yes No How Many: 0
- 14. Are the address numbers prominently displayed and easy to see Yes No

#### Camera Survey:

- 15. Does this location have security cameras? XYes No
- 16. Are they in working order? Xes No
- 17. What format are the cameras?
  - a. Color  $extsf{Yes}$  No
  - b. Digital Yes No
  - c. VCR  $\Box$  Yes  $\overline{\boxtimes}$ No
  - d. Recorded Yes No
- 18. How long is footage stored for later viewing: 1 Month
- 19. Are there exterior cameras ☐Yes ⊠No How many: 0
- 20. Are there interior cameras  $\square$  Yes  $\square$  No How many: 6
- 21. Do all employees know how to retrieve recorded digital images/footage? XYes No