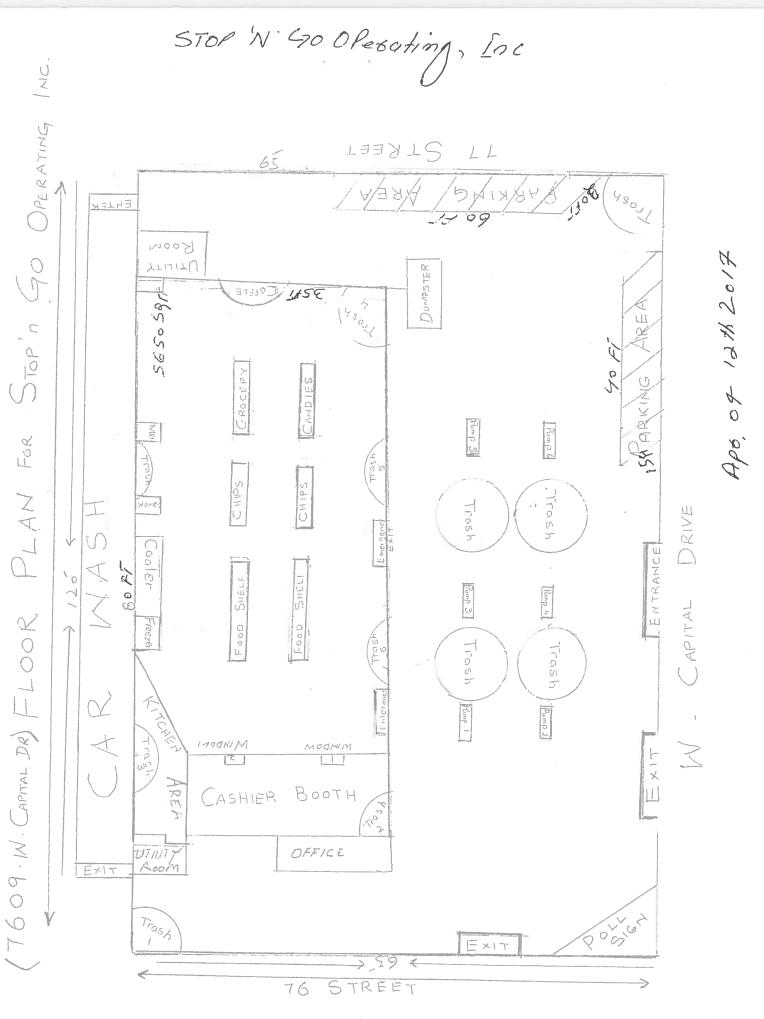

ded 🗍 Monthly 🗍 Other:                   |
| c. Grounds cleaned by: Licensee Building Owner Employees Hired Maintenance Other:                       |
| d. How are noise issues prevented and/or addressed? Security Manager approaches customer(s) Call Police |
| Signs Posted Other:                                                                                     |
| Signature                                                                                               |
|                                                                                                         |
| Signature of Sole Proprietor, Partner, 20% or more Shareholder                                          |
| or Agent – if there are no 20% or more shareholders                                                     |



 $Z \leftarrow$ 

| <u>Celella, Jessica</u>                       |
|-----------------------------------------------|
| Hayes, Yashica                                |
| Kuether-Steele, Molly                         |
| FW: 24 Hour License for 7609 W. Capitol Drive |
| Wednesday, May 10, 2017 11:29:14 AM           |
| image001.png                                  |
|                                               |

Can you please add to the ebook for Tuesday?

From: Becker, Keren Sent: Wednesday, May 10, 2017 11:20 AM To: Celella, Jessica Subject: FW: 24 Hour License for 7609 W. Capitol Drive

Keren Becker License Specialist II City Clerk's Office ~ License Division City Hall, Rm 105 200 E Wells St Milwaukee, WI 53202 (414)286-2238

www.milwaukee.gov/license



From: License Sent: Tuesda