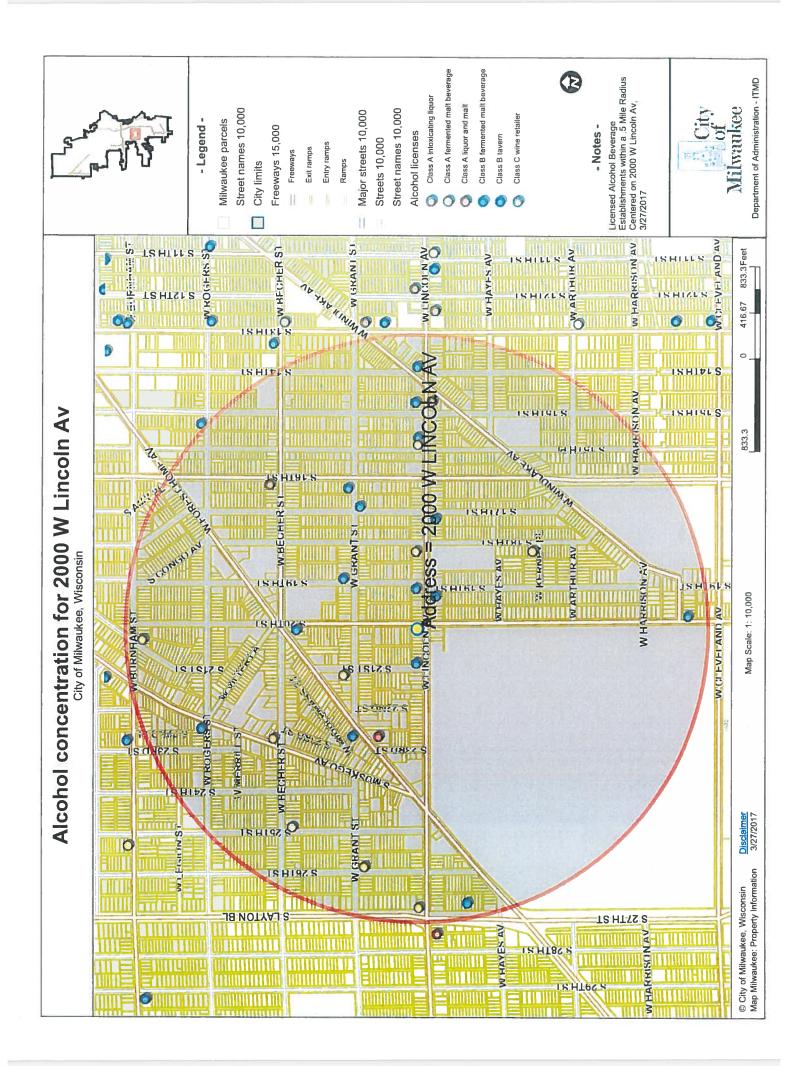

#### Tuesday, May 16, 2017 at 09:00 AM

**Regarding:** 

Your Class A Malt Beverage Retailer's License Application as agent for "Porullo, LLC" for "Jalisco's Super Market" at 2000 W Lincoln Av.

There is a possibility that your application may be denied for one or more of the following reasons: Exceedenmendation of the committee regarding the application shall be based on evidence presented at the hearing. Per MCO 85-2.7-4, probative evidence concerning whether or not a new license should be granted may be presented on the following subjects: whether or not the applicant meets the municipal requirements, the appropriateness of the location and premises where the licensed premises is to be located and whether use of the premises for the purposes or activities permitted by the license would tend to facilitate a public or private nuisance or create undesirable neighborhood problems such as disorderly patrons, unreasonably loud noise, litter, and excessive traffic and parking congestion. Probative evidence relating to these matters may be taken from the plan of operation submitted with the license application, if any, but shall not include the content of any music. Evidence regarding the fitness of the location of the premises to be maintained as the principal place of business, including but not limited to whether there is an overconcentration of businesses of the type for which the license is sought; whether the proposal is consistent with any pertinent neighborhood business or development plans, or the location's proximity to areas where children are typically present. The applicant's record in operating similarly licensed premises; and whether or not the applicant has been charged with or convicted of any felony, misdemeanor, municipal offense or other offense, the circumstances of which substantially relate to the activity to be permitted by the license being applied for or any other factor which reasonably relates to the public health, safety or welfare may also be considered. See attached police report or correspondence.

## **ADDITIONAL COMMENTS/RECOMMENDATIONS:**

| License Type                                       | real and a second |                              |                                                    |                                     |                       | Totał             |
|----------------------------------------------------|-----------------------------------------------------------------------------------------------------------------------------------------------------------------------------------------------------------------------------------------------------------------------------------------------------------------------------------------------------------------------------------------------------------------------------------------------------------------------------------------------------------------------------------------------------------------------------------------------------------------------------------------------------------------------------------------------------------------------------------------------------------------------------------------------------------------------------------------------------------------------------------------------------------------------------------------------------------------------------------------------------------------------------------------------------------------------------------------------------------------------------------------------------------------------------------------------------------------------------------------------------------------------------------------------------------------------------------------------------------------------------------------------------------------------------------------------------------------------------------------------------------------------------------------------------------------------------------------------------------------------------------------------------------------------------------------------------------------------------------------------------------------------------------------------------------------------------------------------------------------------------------|------------------------------|----------------------------------------------------|-------------------------------------|-----------------------|-------------------|
| Class A Fermented Malt Beverage Retailer's License | Cense                                                                                                                                                                                                                                                                                                                                                                                                                                                                                                                                                                                                                                                                                                                                                                                                                                                                                                                                                                                                                                                                                                                                                                                                                                                                                                                                                                                                                                                                                                                                                                                                                                                                                                                                                                                                                                                                             |                              |                                                    |                                     |                       | 6                 |
| Class A Malt & Class A Liquor License              |                                                                                                                                                                                                                                                                                                                                                                                                                                                                                                                                                                                                                                                                                                                                                                                                                                                                                                                                                                                                                                                                                                                                                                                                                                                                                                                                                                                                                                                                                                                                                                                                                                                                                                                                                                                                                                                                                   |                              |                                                    |                                     |                       | m                 |
|                                                    |                                                                                                                                                                                                                                                                                                                                                                                                                                                                                                                                                                                                                                                                                                                                                                                                                                                                                                                                                                                                                                                                                                                                                                                                                                                                                                                                                                                                                                                                                                                                                                                                                                                                                                                                                                                                                                                                                   |                              |                                                    |                                     | Grand Total           | 27                |
| Legal entity                                       | Trade name                                                                                                                                                                                                                                                                                                                                                                                                                                                                                                                                                                                                                                                                                                                                                                                                                                                                                                                                                                                                                                                                                                                                                                                                                                                                                                                                                                                                                                                                                                                                                                                                                                                                                                                                                                                                                                                                        | Licensee                     | License type name                                  | Total capacity Room capacity        | Address               | Expiration date   |
| YASMINE FOODS, LLC                                 | LINCOLN SUPERMARKET                                                                                                                                                                                                                                                                                                                                                                                                                                                                                                                                                                                                                                                                                                                                                                                                                                                                                                                                                                                                                                                                                                                                                                                                                                                                                                                                                                                                                                                                                                                                                                                                                                                                                                                                                                                                                                                               | LOAI A ATARI, Agt            | Class A Fermented Malt Beverage Retailer's License |                                     | 1534 W LINCOLN AV     | 12/10/2017 18:00  |
| Lincoln Express, Inc.                              | Express Pantry                                                                                                                                                                                                                                                                                                                                                                                                                                                                                                                                                                                                                                                                                                                                                                                                                                                                                                                                                                                                                                                                                                                                                                                                                                                                                                                                                                                                                                                                                                                                                                                                                                                                                                                                                                                                                                                                    | PETTY BABBER, Agt            | Class A Fermented Malt Beverage Retailer's License |                                     | 1804 W Lincoln AV     | 5/3/2017 19:00    |
| Starlite Beer & Food, Inc.                         | Starlite Food                                                                                                                                                                                                                                                                                                                                                                                                                                                                                                                                                                                                                                                                                                                                                                                                                                                                                                                                                                                                                                                                                                                                                                                                                                                                                                                                                                                                                                                                                                                                                                                                                                                                                                                                                                                                                                                                     | MANGAT SINGH, Agt            | Class A Fermented Malt Beverage Retailer's License |                                     | 2013 W Burnham ST     | 4/20/2017 19:00   |
| El Centenario LLC                                  | El Centenario                                                                                                                                                                                                                                                                                                                                                                                                                                                                                                                                                                                                                                                                                                                                                                                                                                                                                                                                                                                                                                                                                                                                                                                                                                                                                                                                                                                                                                                                                                                                                                                                                                                                                                                                                                                                                                                                     | Alba E Flores Baldomero, Agt | Class A Fermented Malt Beverage Retailer's License |                                     | 2082 S Muskego AV     | 11/20/2017 18 00  |
| ABDELAL, LLC                                       | GRANT MARKET                                                                                                                                                                                                                                                                                                                                                                                                                                                                                                                                                                                                                                                                                                                                                                                                                                                                                                                                                                                                                                                                                                                                                                                                                                                                                                                                                                                                                                                                                                                                                                                                                                                                                                                                                                                                                                                                      | SAED F ABDELAL, Agt          | Class A Fermented Malt Beverage Retailer's License |                                     | 2100 W GRANT ST       | 5/13/2017 19:00   |
| South Ave Food Inc                                 | South Ave Foods                                                                                                                                                                                                                                                                                                                                                                                                                                                                                                                                                                                                                                                                                                                                                                                                                                                                                                                                                                                                                                                                                                                                                                                                                                                                                                                                                                                                                                                                                                                                                                                                                                                                                                                                                                                                                                                                   | MAJD ELDEAN A ELASMAR, Agt   | Class A Fermented Malt Beverage Retailer's License |                                     | 2108 S 25TH ST        | 10/30/2017 19:00  |
| ROMANS FOODS                                       | ROMANS FOODS                                                                                                                                                                                                                                                                                                                                                                                                                                                                                                                                                                                                                                                                                                                                                                                                                                                                                                                                                                                                                                                                                                                                                                                                                                                                                                                                                                                                                                                                                                                                                                                                                                                                                                                                                                                                                                                                      | NEDAL K ASSAD, SP            | Class A Fermented Malt Beverage Retailer's License |                                     | 2441 S 18TH ST        | 5/14/2017 19:00   |
| NIKOLA'S DOLLAR PLUS, LLC                          | NIKOLA FOOD MARKET                                                                                                                                                                                                                                                                                                                                                                                                                                                                                                                                                                                                                                                                                                                                                                                                                                                                                                                                                                                                                                                                                                                                                                                                                                                                                                                                                                                                                                                                                                                                                                                                                                                                                                                                                                                                                                                                | YOUSEF N HINNAWI, Agt        | Class A Fermented Malt Beverage Retailer's License |                                     | 2539 W GRANT ST       | 12/10/2017 18:00  |
| Nam Food and Beer Center, LLC                      | Lucky Food and Beer                                                                                                                                                                                                                                                                                                                                                                                                                                                                                                                                                                                                                                                                                                                                                                                                                                                                                                                                                                                                                                                                                                                                                                                                                                                                                                                                                                                                                                                                                                                                                                                                                                                                                                                                                                                                                                                               | LAKHWINDER KAUR, Agt         | Class A Fermented Malt Beverage Retailer's License |                                     | 2638 W Lincoln AV     | 2/26/2018 18:00   |
| KOTHALA, LLC                                       | SOUTHSIDE BEER & LIQUOR                                                                                                                                                                                                                                                                                                                                                                                                                                                                                                                                                                                                                                                                                                                                                                                                                                                                                                                                                                                                                                                                                                                                                                                                                                                                                                                                                                                                                                                                                                                                                                                                                                                                                                                                                                                                                                                           | JASBIR S PANU, Agt           | Class A Malt & Class A Liquor License              |                                     | 1434 W WINDLAKE AV    | 6/13/2017 19:00   |
| Paul's Liquor LLC                                  | Paul's Liquor                                                                                                                                                                                                                                                                                                                                                                                                                                                                                                                                                                                                                                                                                                                                                                                                                                                                                                                                                                                                                                                                                                                                                                                                                                                                                                                                                                                                                                                                                                                                                                                                                                                                                                                                                                                                                                                                     | AGIAPAL SINGH, Agt           | Class A Malt & Class A Liquor License              |                                     | 1600 W Becher ST      | 11/27/2017 18:00  |
| Seven Star Liquor LLC                              | Seven Star Liquor                                                                                                                                                                                                                                                                                                                                                                                                                                                                                                                                                                                                                                                                                                                                                                                                                                                                                                                                                                                                                                                                                                                                                                                                                                                                                                                                                                                                                                                                                                                                                                                                                                                                                                                                                                                                                                                                 | JASJEET SINGH, Agt           | Class A Malt & Class A Liquor License              |                                     | 2223 W Forest Home AV | 7/25/2017 19:00   |
| 3 HERMANOS, INC                                    | 3 Hermanos Club                                                                                                                                                                                                                                                                                                                                                                                                                                                                                                                                                                                                                                                                                                                                                                                                                                                                                                                                                                                                                                                                                                                                                                                                                                                                                                                                                                                                                                                                                                                                                                                                                                                                                                                                                                                                                                                                   | RAMON OROZCO, Agt            | Class B Tavern License                             | 163                                 | 1332 W LINCOLN AV     | 2/12/2018 18:00   |
| El Botanero LLC                                    | El Botanero                                                                                                                                                                                                                                                                                                                                                                                                                                                                                                                                                                                                                                                                                                                                                                                                                                                                                                                                                                                                                                                                                                                                                                                                                                                                                                                                                                                                                                                                                                                                                                                                                                                                                                                                                                                                                                                                       | Ramiro Placencia Vera, Agt   | Class B Tavern License                             |                                     | 1428 W Lincoln AV     | 10/30/2017 19:00  |
| LA GUADALUPANA                                     | LA GUADALUPANA                                                                                                                                                                                                                                                                                                                                                                                                                                                                                                                                                                                                                                                                                                                                                                                                                                                                                                                                                                                                                                                                                                                                                                                                                                                                                                                                                                                                                                                                                                                                                                                                                                                                                                                                                                                                                                                                    | ANA M RAZO, SP               | Class B Tavern License                             | 66                                  | 1520 W LINCOLN AV     | 12/11/2017 18:00  |
| PRIMOS PLACE                                       | PRIMOS PLACE                                                                                                                                                                                                                                                                                                                                                                                                                                                                                                                                                                                                                                                                                                                                                                                                                                                                                                                                                                                                                                                                                                                                                                                                                                                                                                                                                                                                                                                                                                                                                                                                                                                                                                                                                                                                                                                                      | ENRIQUE TERRONES, SP         | Class B Tavern License                             | 161 First Floor 62, Second Floor 99 | 39 1631 W GRANT ST    | 3/6/2018 18:00    |
| Divino Pancho's LLC                                | Divino Pancho's                                                                                                                                                                                                                                                                                                                                                                                                                                                                                                                                                                                                                                                                                                                                                                                                                                                                                                                                                                                                                                                                                                                                                                                                                                                                                                                                                                                                                                                                                                                                                                                                                                                                                                                                                                                                                                                                   | Adriana Castelan, Agt        | Class B Tavern License                             | 66                                  | 1701 W Lincofn AV     | 8/30/2017 19:00   |
| ANNA'S TAP                                         | ANNA'S TAP                                                                                                                                                                                                                                                                                                                                                                                                                                                                                                                                                                                                                                                                                                                                                                                                                                                                                                                                                                                                                                                                                                                                                                                                                                                                                                                                                                                                                                                                                                                                                                                                                                                                                                                                                                                                                                                                        | SAMANTHA L RITCHIE, SP       | Class B Tavern License                             | 25                                  | 1838 W GRANT ST       | 6/29/2017 19:00   |
| El Caminante LLC                                   | El Escape Night Club                                                                                                                                                                                                                                                                                                                                                                                                                                                                                                                                                                                                                                                                                                                                                                                                                                                                                                                                                                                                                                                                                                                                                                                                                                                                                                                                                                                                                                                                                                                                                                                                                                                                                                                                                                                                                                                              | Jose Alberto Lopez, Agt      | Class B Tavern License                             |                                     | 1900 W LINCOLN AV     | 7/27/2017 19:00   |
| Irene's Catering Service, Inc                      | Irene's Catering Service, Inc                                                                                                                                                                                                                                                                                                                                                                                                                                                                                                                                                                                                                                                                                                                                                                                                                                                                                                                                                                                                                                                                                                                                                                                                                                                                                                                                                                                                                                                                                                                                                                                                                                                                                                                                                                                                                                                     | Thomas E Rewolinski, Agt     | Class B Tavern License                             |                                     | 1901 W Lincoln AV     | 10/18/2017 19:00  |
| PSR PETRO MART, LLC                                | JASSI'S PLACE                                                                                                                                                                                                                                                                                                                                                                                                                                                                                                                                                                                                                                                                                                                                                                                                                                                                                                                                                                                                                                                                                                                                                                                                                                                                                                                                                                                                                                                                                                                                                                                                                                                                                                                                                                                                                                                                     | Martha Rojas, Agt            | Class B Tavern License                             | 51                                  | 1933 W WINDLAKE AV    | 7/28/2017 19:00   |
| La Hamaca Bar LLC                                  | La Hamaca Bar                                                                                                                                                                                                                                                                                                                                                                                                                                                                                                                                                                                                                                                                                                                                                                                                                                                                                                                                                                                                                                                                                                                                                                                                                                                                                                                                                                                                                                                                                                                                                                                                                                                                                                                                                                                                                                                                     | Luis Gonzalez, Agt           | Class B Tavern License                             |                                     | 1993 S MUSKEGO AV     | 9/28/2017 19:00   |
| PROMOCIONES MEXICAS LLC                            | EL GRAN TEOCALLI                                                                                                                                                                                                                                                                                                                                                                                                                                                                                                                                                                                                                                                                                                                                                                                                                                                                                                                                                                                                                                                                                                                                                                                                                                                                                                                                                                                                                                                                                                                                                                                                                                                                                                                                                                                                                                                                  | PALOMA NAVA, Agt             | Class B Tavern License                             | 282                                 | 2011 W FOREST HOME AV | 5/3/2017 19:00    |
| HOLLER HOUSE                                       | HOLLER HOUSE                                                                                                                                                                                                                                                                                                                                                                                                                                                                                                                                                                                                                                                                                                                                                                                                                                                                                                                                                                                                                                                                                                                                                                                                                                                                                                                                                                                                                                                                                                                                                                                                                                                                                                                                                                                                                                                                      | TODD C STUCKERT, SP          | Class B Tavern License                             | 50                                  | 2042 W LINCOLN AV     | 6/29/2017 19:00   |
| DONNA'S TAVERN                                     | DONNA'S TAVERN                                                                                                                                                                                                                                                                                                                                                                                                                                                                                                                                                                                                                                                                                                                                                                                                                                                                                                                                                                                                                                                                                                                                                                                                                                                                                                                                                                                                                                                                                                                                                                                                                                                                                                                                                                                                                                                                    | DONNA C GREEN, SP            | Class B Tavern License                             | 25                                  | 2179 S 16TH ST        | 10/29/2017 19 00  |
| Coach Sagorac's BIG TIME Pub of Greatness          | Coach Sagorac's BIG TIME Pub of Greatness                                                                                                                                                                                                                                                                                                                                                                                                                                                                                                                                                                                                                                                                                                                                                                                                                                                                                                                                                                                                                                                                                                                                                                                                                                                                                                                                                                                                                                                                                                                                                                                                                                                                                                                                                                                                                                         | Jerud G Sagorac, SP          | Class B Tavern License                             | 52                                  | 2204 W Forest Home AV | 7/18/2017 19:00   |
| Restaurante Juguilita LLC                          | Restaurante humelita                                                                                                                                                                                                                                                                                                                                                                                                                                                                                                                                                                                                                                                                                                                                                                                                                                                                                                                                                                                                                                                                                                                                                                                                                                                                                                                                                                                                                                                                                                                                                                                                                                                                                                                                                                                                                                                              | Leonardo Pacheco Cruz Ant    | Clace B Tavern Lizence                             |                                     | DIAAC TTAL CT         | 00 01 2102/ 11/ 2 |