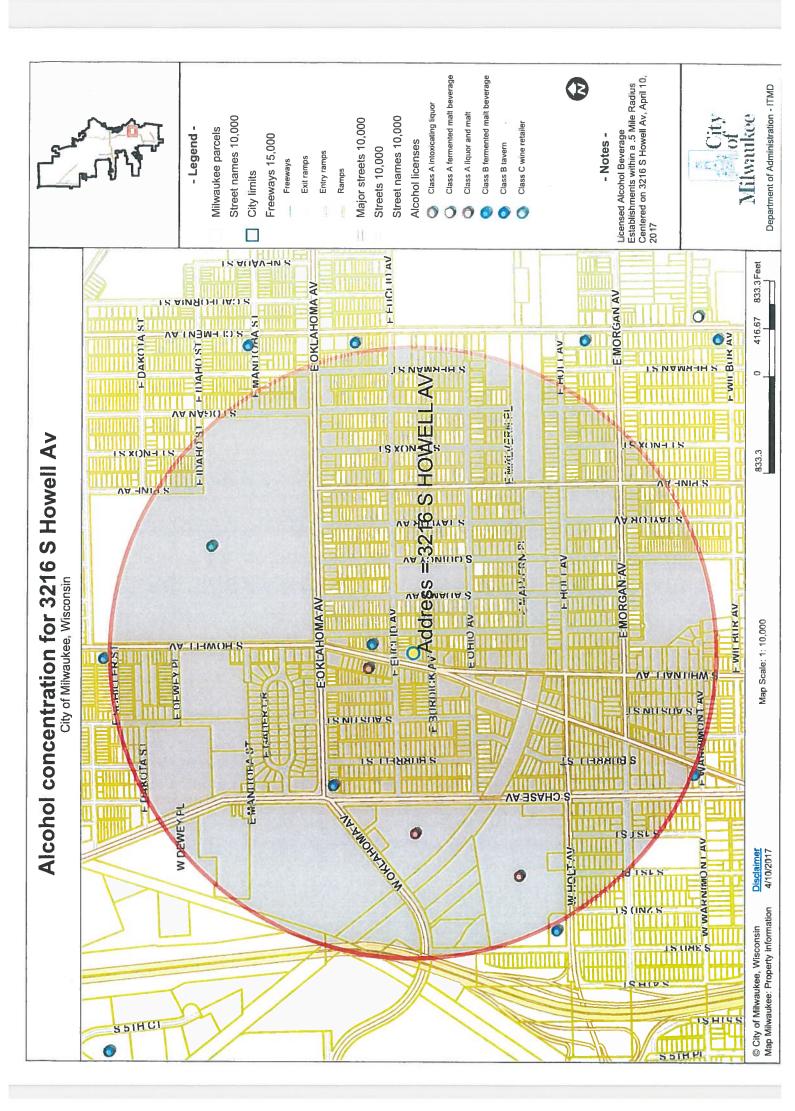

#### **Exterior Survey:**

- 1. Is the area around the location clean?  $\bigvee$  Yes  $\Box$  No
- 2. What surrounds the location? (Check all the apply)
  - a. Park
  - b. School
  - c. Youth Center
  - d. Church
  - e. Tavern(s) If so, how many
  - f.  $\square$ Residential
  - g.  $\square$  Other businesses
  - h. Other:Tsunami Restaurant, Cemetery
- 3. Can you see from the outside of the location into the interior  $\boxtimes$  Yes  $\square$  No
- 4. Can you see the employees inside of the location from the outside Yes No
- 5. Are exterior windows free of signage Yes No
- 6. Is there a parking lot  $\Box$  Yes  $\boxtimes$  No
- 7. Is the parking lot clean?  $\Box$  Yes  $\boxtimes$  No
- 8. Is the parking lot well lit? Yes No
- 9. Are there areas where a person could conceal themselves Yes No
- 10. Is there exterior lighting? Yes No. Does it appears to be adequate Yes No.
- 11. Exterior Payphone? Yes No
- 12. Are there No Loitering Signs posted? Yes No
- 13. Are there exterior security cameras Yes No How Many: 0
- 14. Are the address numbers prominently displayed and easy to see Yes No