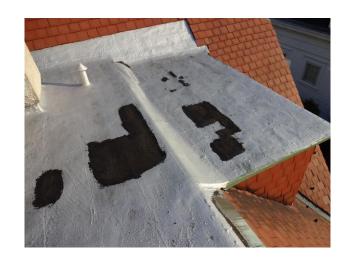

#### 2691 N. Lake Drive: Flat Roof

Flat Roof: South Side: Black areas indicate patches for former leaks.

Facing South East

Facing South East

Chimney Seam