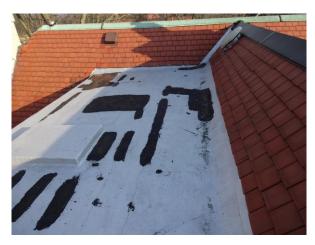

#### 2691 N. Lake Drive: Flat Roof

Flat Roof, North Side: Black areas indicate patches for former leaks.

Facing East

**Facing West** 