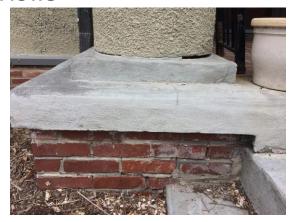

#### **Porch Views**

Close up of seam between old and new concrete crumbling mortar

Close ups of old and new brick facing, failing patched concrete, and