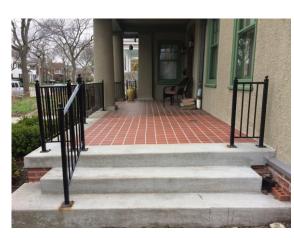

### 2691 N. Lake Drive

Porch Views

Full porch view

South Face view:

View of replacement

Only a portion of the the brick

facing and concrete borders

were replaced in 2007 by