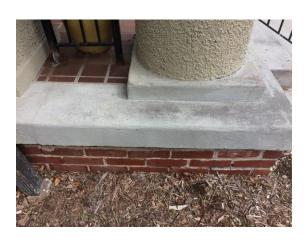

#### **Porch Views**

Close up of east face of south porch column, porch
Brick facing and crumbling mortar crumbling mortar

Close up of south face of south

column, brick, and