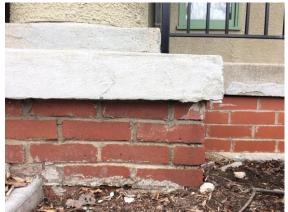

## 2691 N. Lake Drive

#### **Porch Views**

Close up of east face of south porch column, porch
Brick facing and crumbling mortar crumbling mortar

Close up of south face of south

column, brick, and