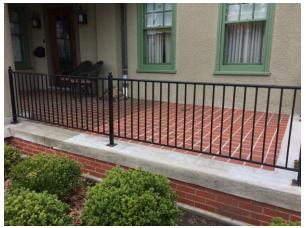

#### **Porch Views**

Close up of seam between old and new concrete crumbling mortar

Close ups of old and new brick facing, failing patched concrete, and

#### **Porch Views**

Close up of east face of south porch column, porch
Brick facing and crumbling mortar crumbling mortar

Close up of south face of south

column, brick, and