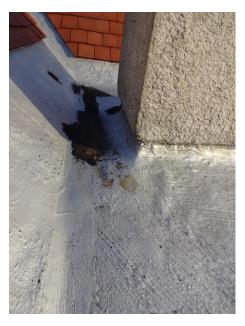

#### 2691 N. Lake Drive: Flat Roof

Flat Roof, North Side: Black areas indicate patches for former leaks.

Facing East

**Facing West** 