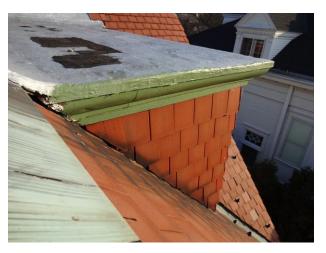

#### 2691 N. Lake Drive: Flat Roof

Flat Roof: South Side: Black areas indicate patches for former leaks.

Facing South East

Facing South East

Chimney Seam