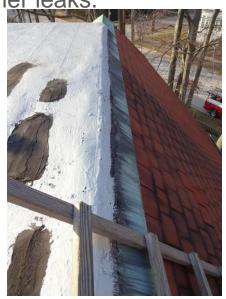

#### 2691 N. Lake Drive: Flat Roof

Flat Roof: South Side: Black areas indicate patches for former leaks.

Facing South East

Facing South East

Chimney Seam