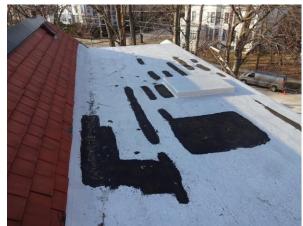

#### 2691 N. Lake Drive: Flat Roof

Flat Roof, North Side: Black areas indicate patches for former leaks.

Facing East

**Facing West** 