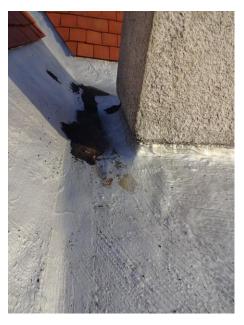

## 2691 N. Lake Drive: Flat Roof

Flat Roof, North Side: Black areas indicate patches for former leaks.

Facing East

Facing West

## 2691 N. Lake Drive: Flat Roof

Flat Roof: South Side: Black areas indicate patches for former leaks.

Facing South East

Facing South East

Chimney Seam