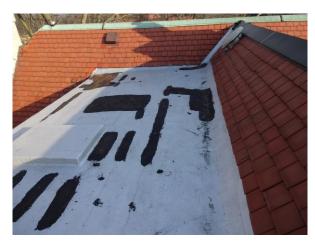

## 2691 N. Lake Drive: Flat Roof

Flat Roof, North Side: Black areas indicate patches for former leaks.

Facing East

Facing West