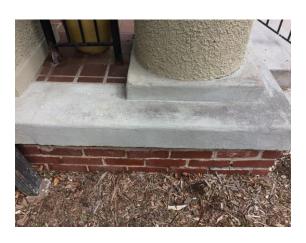

#### **Porch Views**

Close up of east face of south porch column, porch
Brick facing and crumbling mortar crumbling mortar

Close up of south face of south

column, brick, and