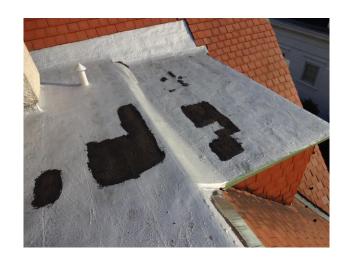

## 2691 N. Lake Drive: Flat Roof

Flat Roof: South Side: Black areas indicate patches for former leaks.

Facing South East

Facing South East

Chimney Seam