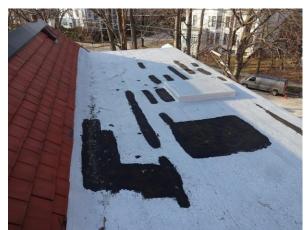

## 2691 N. Lake Drive: Flat Roof

Flat Roof, North Side: Black areas indicate patches for former leaks.

Facing East

Facing West