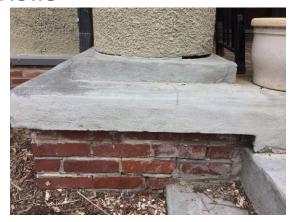

#### **Porch Views**

Close up of seam between old and new concrete crumbling mortar

Close ups of old and new brick facing, failing patched concrete, and