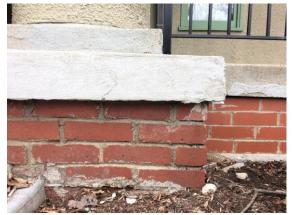

#### **Porch Views**

Close up of east face of south porch column, porch
Brick facing and crumbling mortar crumbling mortar

Close up of south face of south

column, brick, and