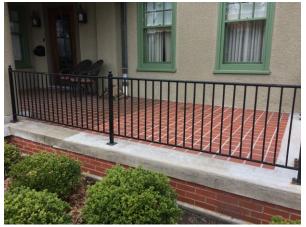

#### **Porch Views**

Close up of seam between old and new concrete crumbling mortar

Close ups of old and new brick facing, failing patched concrete, and