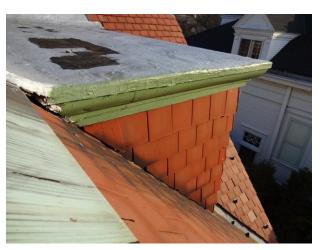

## 2691 N. Lake Drive: Flat Roof

Flat Roof: South Side: Black areas indicate patches for former leaks.

Facing South East

Facing South East

Chimney Seam