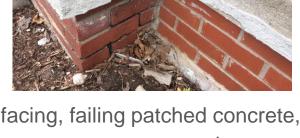

#### **Porch Views**

Close up of seam between old and new concrete crumbling mortar

Close ups of old and new brick facing, failing patched concrete, and