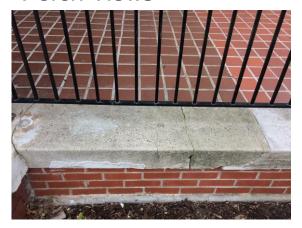

#### **Porch Views**

Close up of seam between old and new concrete crumbling mortar

Close ups of old and new brick facing, failing patched concrete, and