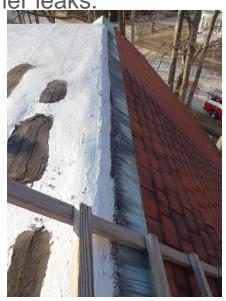

## 2691 N. Lake Drive: Flat Roof

Flat Roof: South Side: Black areas indicate patches for former leaks.

Facing South East

Facing South East

Chimney Seam