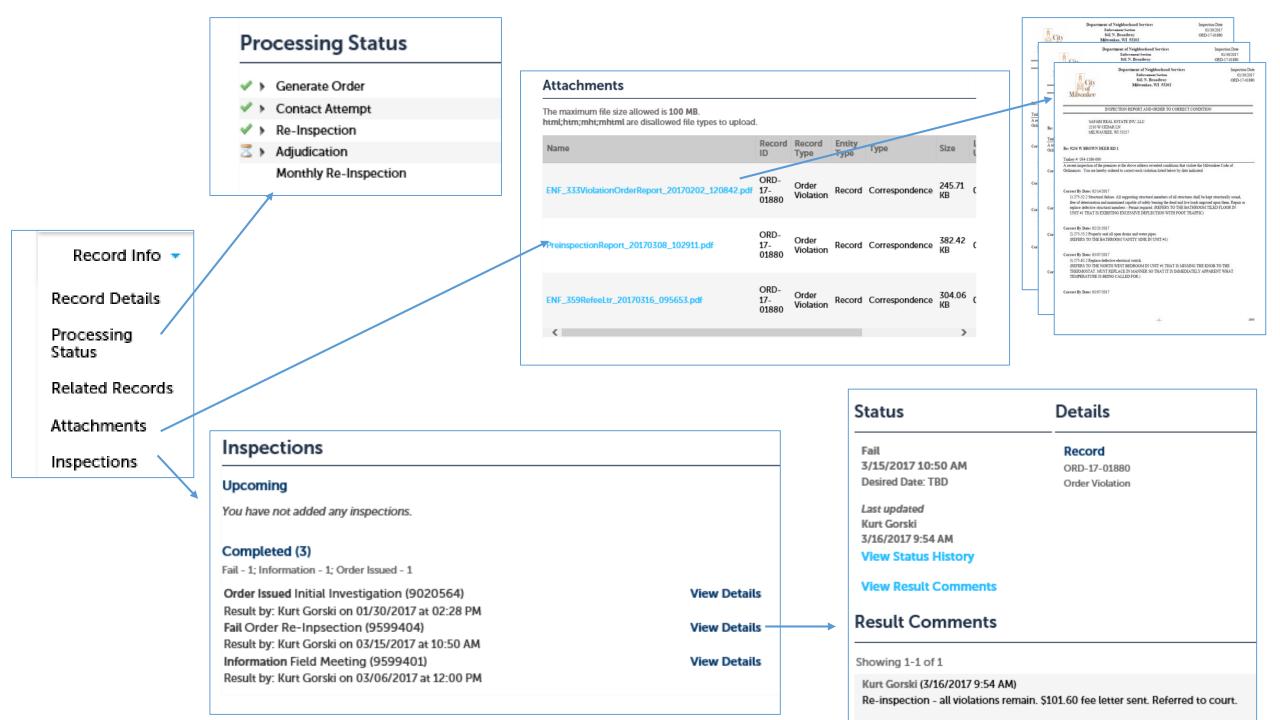

Property activity Lookup Showing 1-10 of 86 | Download results Date Record Number Address 02/02/2017 ORD-17-01869 9236 W BROWN All Permits, Violations, and Property DEER RD, 1 ORD-17-01880 02/02/2017 MILWAUKEE, WI Registration comes up for that property. 532242020 01/10/2017 ENF-2017-00995

Includes Date, Type and Status. Ordered by "most recent first"

Blue text are links for more information

Land Management

System (LMS)

| Project Name    | Status            | Record Type      |
|-----------------|-------------------|------------------|
| Order Violation | Closed            | Order Violation  |
| Order Violation | Ready for Service | Order Violation  |
|                 | Closed            | Commercial Case  |
|                 | Order Issued      | Residential Case |
| Order Violation | Ready for Service | Order Violation  |
|                 | Order Issued      | Residential Case |
|                 | Closed            | Commercial Case  |