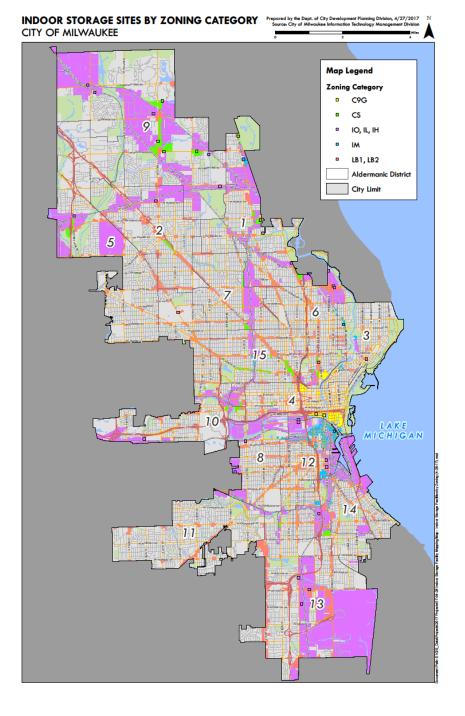

## SELF-SERVICE STORAGE IN MILWAUKEE

#### LIST OF SELF-SERVICE STORAGE FACILITIES IN THE CITY OF MILWAUKEE

|    | Name                                         | Address                    | Zoning | Lot Size | Building Area | New Facility | Storage Type                            | Style    | Ald Dist |
|----|----------------------------------------------|----------------------------|--------|----------|---------------|--------------|-----------------------------------------|----------|----------|
| 1  | Life Storage                                 | 4565 N Green Bay Av        | ІН     | 120182   | 40700         |              | Self Storage                            | Suburban | 1        |
| -  |                                              |                            |        |          |               |              | , i i i i i i i i i i i i i i i i i i i |          | -        |
| 2  | King Storage                                 | 6980 N Teutonia Av         | IM     | 78410    | 33874         |              | Self Storage                            | Suburban | 1        |
| 3  | Schmidt Moving & Storage Co                  | 7528 N Teutonia Av         | CS     | 38463    | 28050         | No           | Self Storage                            | ?        | 1        |
| 4  | Silver Spring Self Storage                   | 5555 N 27th St             | CS     | 534709   | -             | Yes          | Self Storage                            | Suburban | 1        |
| 5  | Public Storage                               | 6049 N 77th St             | IL1    | 326526   | 90828         | No           | Self Storage                            | Suburban | 2        |
| 6  | East Bank Storage - Prospect                 | 2136 N Prospect Av         | LB2    | 35861    | 70336         |              | Self Storage                            | Urban    | 3        |
| _  |                                              |                            |        |          |               |              |                                         |          |          |
| 7  | Humboldt Storage                             | 1001 E Chambers St         | IM     | 31409    | 10825         |              | Self Storage                            | Suburban | 3        |
| 8  | Extra Space Storage                          | 250 N 12th St              | IH     | 101059   | 149823        |              | Self Storage                            | Urban    |          |
| 9  | Life Storage                                 | 420 W St Paul Av           | C9G    | 22500    | 124145        |              | Self Storage                            | Urban    | 4        |
| 10 | EZ Self Storage                              | 305-15 N Plankinton Av     | C9G    | 90700    | 270395        | Yes          | Self Storage                            | Urban    | 4        |
| 11 | Public Storage                               | 5760 N Lovers Lane Rd      | IL1    | 150848   | 62622         | No           | Self Storage                            | Suburban | 5        |
| 12 | U-Haul Storage at Capitol Dr                 | 4390 N Richards St         | IL2    | 104588   | 41520         | No           | Self Storage                            | Suburban | 6        |
| 13 | Extra Space Storage                          | 532 E Capitol Dr           | IL2    | 291286   | 137100        |              | Self Storage                            | Urban    | 6        |
|    | Entra space storage                          | SSEE COPICI DI             |        | 251280   | 15/100        |              | Sen Storage                             | 0.5an    | 0        |
| 14 | U-Haul Moving & Storage at Capitol Dr        | 505 E Capitol Dr           | IL2    | 106766   | 58709         | No           | Self Storage                            | Suburban | 6        |
| 15 | East Bank Storage - On 3rd                   | 2021 N Martin L King Jr Dr | LB2    | 26332    | 72480         | Yes          | Self Storage                            | Urban    | 6        |
| 16 | Stadium Self Storage                         | 4000 W Burnham St          | 102    | 146412   | 85688         |              | Self Storage                            | Urban    | 8        |
| 17 | U-Haul Moving & Storage of Menomonee Valley  | 3530-3534 W Pierce St      | IH     | 11883    | 45222         |              | Self Storage                            | Urban    | 8        |
| 18 | Extra Space Storage                          | 7440 N 76th St             | CS     | 387684   | 40160         |              | Self Storage                            | Urban    | 9        |
| 19 | A Storsafe Storage LLC                       | 7825 W Tower Av            | 101    | 187309   | 57137         |              | Self Storage                            | Suburban | 9        |
| 20 | Regent Mini-Storage                          | 4562 W Woolworth Av        | IL1    | 37026    | 3540          |              | Self Storage                            | Suburban | 9        |
| 21 | U-Haul Moving & Storage of Granville Station | 8634 N Granville Rd        | IL1    | 169536   | 49938         |              | Self Storage                            | Suburban | 9        |
| 22 | U-Haul Moving & Storage at Good Hope Rd      | 5701 Good Hope Rd          | cs     | 188223   | 29810         |              | Self Storage                            | Suburban | 9        |
| 23 | Birchwood Storage                            | 5115 W Good Hope Rd        | IL1    | 277259   | 95740         |              | Self Storage                            | Suburban | 9        |
| 24 | Pit Stop Car Wash and Secured Self Storage   | 8805 N 107th St            | IL1    | 140263   | 23462         | No           | Self Storage                            | Suburban | 9        |
|    | •                                            |                            |        |          |               |              | , i i i i i i i i i i i i i i i i i i i |          |          |
| 25 | Red Dot Storage                              | 7330 Good Hope Rd          | CS     | 136343   | 42500         |              | Self Storage                            | Suburban | 9        |
| 26 | Public Storage                               | 7415 W Dean Rd             | CS     | 507910   | 1122580       |              | Self Storage                            | Suburban | 9        |
| 27 | Public Storage                               | 535 S 84th St              | IL1    | 166399   | 91100         |              | Self Storage                            | Suburban | 10       |
| 28 | Public Storage                               | 6676 W Appleton Av         | LB1    | 159125   | 7720          |              | Self Storage                            | Suburban | 10       |
| 29 | Water Street Self Storage                    | 412 S Water St             | IM     | 121402   | 71092         | No           | Self Storage                            | Urban    | 12       |
| 30 | U-Haul Moving & Storage of Walker'S Point    | 1570-1574 S 1st St         | 102    | 24699    | 78400         | No           | Self Storage                            | Suburban | 12       |
| 31 | K K Storage                                  | 1734 S 1st St              | IL2    | 17642    | 26130         | No           | Self Storage                            | Urban    | 12       |
| 32 | EZ Self Storage                              | 1201 W Canal St            | ін     | 197327   | 44640         | No           | Self Storage                            | Suburban | 12       |
| 33 | Public Storage                               | 900 W Layon Av             | IL1    | 133468   | 57321         | No           | Self Storage                            | Suburban | 13       |
| 34 | StorageMart                                  | 4400 S 13th St             | 101    | 235224   | 85383         | No           | Self Storage                            | Suburban | 13       |
| 35 | Public Storage                               | 5000 S 13th St             | IL1    | 204819   | 93679         | No           | Self Storage                            | Suburban | 13       |
| 36 | Devon Self Storage                           | 2922 S 5th Ct              | ін     | 168403   | 59900         | No           | Self Storage                            | Suburban | 14       |
| 36 | Devon sen storage                            | 2922 3 Sul U               | п      | 168403   | 59900         | NU           | sen storage                             | Suburban |          |