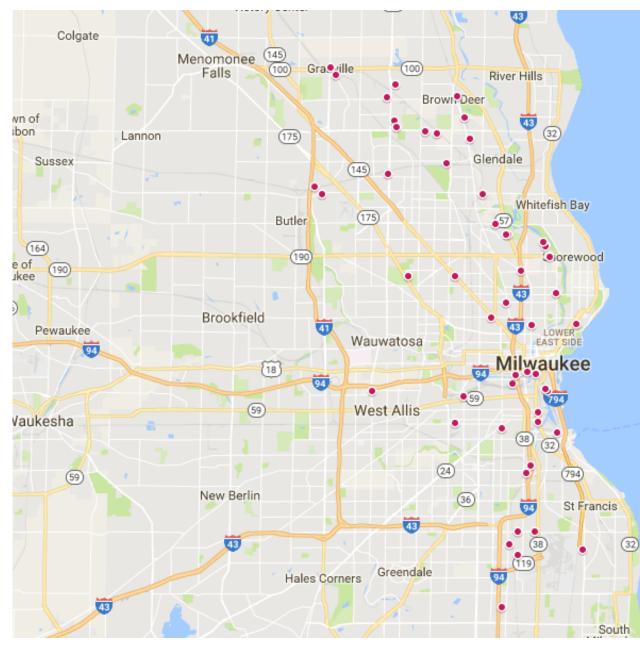

## SELF-SERVICE STORAGE IN MILWAUKEE

#### LIST OF SELF-SERVICE STORAGE FACILITIES IN THE CITY OF MILWAUKEE

|    | Name                                         | Address                    | Zoning | Lot Size | Building Area | New Facility | Storage Type                            | Style    | Ald Dist |
|----|----------------------------------------------|----------------------------|--------|----------|---------------|--------------|-----------------------------------------|----------|----------|
| 1  | Life Storage                                 | 4565 N Green Bay Av        | ІН     | 120182   | 40700         |              | Self Storage                            | Suburban | 1        |
| -  |                                              |                            |        |          |               |              | , i i i i i i i i i i i i i i i i i i i |          | -        |
| 2  | King Storage                                 | 6980 N Teutonia Av         | IM     | 78410    | 33874         |              | Self Storage                            | Suburban | 1        |
| 3  | Schmidt Moving & Storage Co                  | 7528 N Teutonia Av         | CS     | 38463    | 28050         | No           | Self Storage                            | ?        | 1        |
| 4  | Silver Spring Self Storage                   | 5555 N 27th St             | CS     | 534709   | -             | Yes          | Self Storage                            | Suburban | 1        |
| 5  | Public Storage                               | 6049 N 77th St             | IL1    | 326526   | 90828         | No           | Self Storage                            | Suburban | 2        |
| 6  | East Bank Storage - Prospect                 | 2136 N Prospect Av         | LB2    | 35861    | 70336         |              | Self Storage                            | Urban    | 3        |
| _  |                                              |                            |        |          |               |              |                                         |          |          |
| 7  | Humboldt Storage                             | 1001 E Chambers St         | IM     | 31409    | 10825         |              | Self Storage                            | Suburban | 3        |
| 8  | Extra Space Storage                          | 250 N 12th St              | IH     | 101059   | 149823        |              | Self Storage                            | Urban    |          |
| 9  | Life Storage                                 | 420 W St Paul Av           | C9G    | 22500    | 124145        |              | Self Storage                            | Urban    | 4        |
| 10 | EZ Self Storage                              | 305-15 N Plankinton Av     | C9G    | 90700    | 270395        | Yes          | Self Storage                            | Urban    | 4        |
| 11 | Public Storage                               | 5760 N Lovers Lane Rd      | IL1    | 150848   | 62622         | No           | Self Storage                            | Suburban | 5        |
| 12 | U-Haul Storage at Capitol Dr                 | 4390 N Richards St         | IL2    | 104588   | 41520         | No           | Self Storage                            | Suburban | 6        |
| 13 | Extra Space Storage                          | 532 E Capitol Dr           | IL2    | 291286   | 137100        |              | Self Storage                            | Urban    | 6        |
|    | Entra space storage                          | SSEE COPICI DI             |        | 251280   | 15/100        |              | Sen Storage                             | 0.5an    | 0        |
| 14 | U-Haul Moving & Storage at Capitol Dr        | 505 E Capitol Dr           | IL2    | 106766   | 58709         | No           | Self Storage                            | Suburban | 6        |
| 15 | East Bank Storage - On 3rd                   | 2021 N Martin L King Jr Dr | LB2    | 26332    | 72480         | Yes          | Self Storage                            | Urban    | 6        |
| 16 | Stadium Self Storage                         | 4000 W Burnham St          | 102    | 146412   | 85688         |              | Self Storage                            | Urban    | 8        |
| 17 | U-Haul Moving & Storage of Menomonee Valley  | 3530-3534 W Pierce St      | IH     | 11883    | 45222         |              | Self Storage                            | Urban    | 8        |
| 18 | Extra Space Storage                          | 7440 N 76th St             | CS     | 387684   | 40160         |              | Self Storage                            | Urban    | 9        |
| 19 | A Storsafe Storage LLC                       | 7825 W Tower Av            | 101    | 187309   | 57137         |              | Self Storage                            | Suburban | 9        |
| 20 | Regent Mini-Storage                          | 4562 W Woolworth Av        | IL1    | 37026    | 3540          |              | Self Storage                            | Suburban | 9        |
| 21 | U-Haul Moving & Storage of Granville Station | 8634 N Granville Rd        | IL1    | 169536   | 49938         |              | Self Storage                            | Suburban | 9        |
| 22 | U-Haul Moving & Storage at Good Hope Rd      | 5701 Good Hope Rd          | cs     | 188223   | 29810         |              | Self Storage                            | Suburban | 9        |
| 23 | Birchwood Storage                            | 5115 W Good Hope Rd        | IL1    | 277259   | 95740         |              | Self Storage                            | Suburban | 9        |
| 24 | Pit Stop Car Wash and Secured Self Storage   | 8805 N 107th St            | IL1    | 140263   | 23462         | No           | Self Storage                            | Suburban | 9        |
|    | •                                            |                            |        |          |               |              | , i i i i i i i i i i i i i i i i i i i |          |          |
| 25 | Red Dot Storage                              | 7330 Good Hope Rd          | CS     | 136343   | 42500         |              | Self Storage                            | Suburban | 9        |
| 26 | Public Storage                               | 7415 W Dean Rd             | CS     | 507910   | 1122580       |              | Self Storage                            | Suburban | 9        |
| 27 | Public Storage                               | 535 S 84th St              | IL1    | 166399   | 91100         |              | Self Storage                            | Suburban | 10       |
| 28 | Public Storage                               | 6676 W Appleton Av         | LB1    | 159125   | 7720          |              | Self Storage                            | Suburban | 10       |
| 29 | Water Street Self Storage                    | 412 S Water St             | IM     | 121402   | 71092         | No           | Self Storage                            | Urban    | 12       |
| 30 | U-Haul Moving & Storage of Walker'S Point    | 1570-1574 S 1st St         | 102    | 24699    | 78400         | No           | Self Storage                            | Suburban | 12       |
| 31 | K K Storage                                  | 1734 S 1st St              | IL2    | 17642    | 26130         | No           | Self Storage                            | Urban    | 12       |
| 32 | EZ Self Storage                              | 1201 W Canal St            | ін     | 197327   | 44640         | No           | Self Storage                            | Suburban | 12       |
| 33 | Public Storage                               | 900 W Layon Av             | IL1    | 133468   | 57321         | No           | Self Storage                            | Suburban | 13       |
| 34 | StorageMart                                  | 4400 S 13th St             | 101    | 235224   | 85383         | No           | Self Storage                            | Suburban | 13       |
| 35 | Public Storage                               | 5000 S 13th St             | IL1    | 204819   | 93679         | No           | Self Storage                            | Suburban | 13       |
| 36 | Devon Self Storage                           | 2922 S 5th Ct              | ін     | 168403   | 59900         | No           | Self Storage                            | Suburban | 14       |
| 36 | Devon sen storage                            | 2922 3 Sul U               | п      | 168403   | 59900         | NU           | sen storage                             | Suburban |          |

## SELF-SERVICE STORAGE BY ZONING DISTRICT

| Zoning District | Number |
|-----------------|--------|
| 101             | 2      |
| 102             | 2      |
| IL1             | 9      |
| IL2             | 4      |
| IH              | 5      |
| IM              | 3      |
| C9G             | 2      |
| CS              | 6      |
| LB1             | 1      |
| LB2             | 2      |