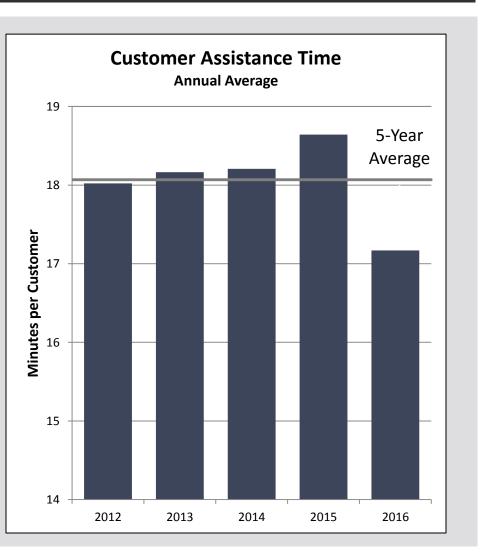

|

#### Demographics



#### **Devices**

| computer woon phone | Computer | Mobil Phone |  |
|---------------------|----------|-------------|--|
|---------------------|----------|-------------|--|

#### **Traffic Sources**





## **PIVOT PROGRAM WORKSHOPS**

#### **Knowledge Self-Assessment**



- 7 Pivot Programs held in 2016
  - Total Attendance: 100
  - Percent "very much" satisfied: 87.8%
- 4 Pivot Programs in 2017



## START SMART ONLINE TOOL

#### **Start Smart Users**



- English Version Launched September 2016
- Spanish Version Launched December 2016
- Continuing to expand



#### Facebook

### Public Education & Outreach



- Public Education & Outreach
- Accessibility



- Facebook
- Public Education & Outreach
- Accessibility
- Policy & Administration



- Public Education & Outreach
- Accessibility
- Policy & Administration
- Municipal ID



- Public Education & Outreach
- Accessibility
- Policy & Administration
- Municipal ID
- Paper Savings



# **QUESTIONS?**