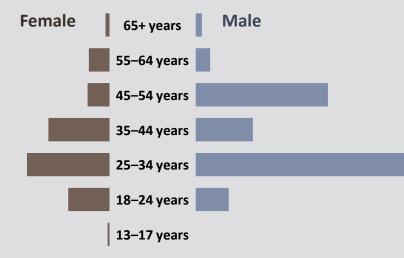

w" in 2016

Average number of applications received per year

Percent of all applications filed in May & October

### **IN-PERSON CUSTOMER ASSISTANCE**



### **APPLICATIONS RECEIVED**





## **CLERK NOTES VIDEO SERIES**

#### **Most-Viewed Videos**

| LMS 101<br>1180 Views<br>25.7% | Bartender's<br>1034 Views<br>22.6% | Municipal ID*<br>974 Views<br>21.3% | - | All Others<br>(15 Videos)<br><sup>1032 Views</sup><br>22.5% |
|--------------------------------|------------------------------------|-------------------------------------|---|-------------------------------------------------------------|
|                                |                                    | *Spanish: 724 (15.8%)               |   |                                                             |

#### Demographics



#### **Devices**

| computer woon phone | Computer | Mobil Phone |  |
|---------------------|----------|-------------|--|
|---------------------|----------|-------------|--|

#### **Traffic Sources**





## **PIVOT PROGRAM WORKSHOPS**

#### **Knowledge Self-Assessment**



- 7 Pivot Programs held in 2016
  - Total Attendance: 100
  - Percent "very much" satisfied: 87.8%
- 4 Pivot Programs in 2017



## START SMART ONLINE TOOL

#### **Start Smart Users**



- English Version Launched September 2016
- Spanish Version Launched December 2016
- Continuing to expand



#### Facebook

### Public Education & Outreach



- Public Education & Outreach
- Accessibility



- Facebook
- Public Education & Outreach
- Accessibility
- Policy & Administration



- Public Education & Outreach
- Accessibil