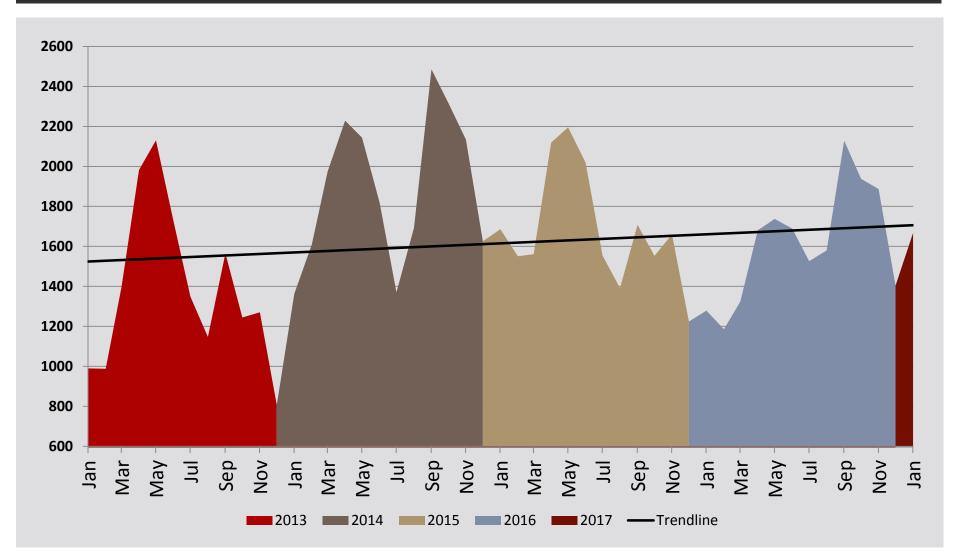

# **RED TAPE RESCUE**



2016 Annual Report

### **INTRODUCTION: LICENSE DIVISION**

#### **Applications Received, 2016**

| Class D Op  | erator Food      | PPV      | All Others*             |
|-------------|------------------|----------|-------------------------|
| (Bartender) | (Rest. + Retail) | (Driver) | (Individual + Business) |
| 19.9%       | 14.6%            | 6.4%     | 47.9%                   |
|             |                  |          | *Class B Tavern: 5.0%   |



Percent of all applications filed "new" in 2016

Average number of applications received per year

Percent of all applications filed in May & October

### **IN-PERSON CUSTOMER ASSISTANCE**



### **APPLICATIONS RECEIVED**





## **CLERK NOTES VIDEO SERIES**

#### **Most-Viewed Videos**

| LMS 101<br>1180 Views<br>25.7% | Bartender's<br>1034 Views<br>22.6% | Municipal ID*<br>974 Views<br>21.3% | - | All Others<br>(15 Videos)<br><sup>1032 Views</sup><br>22.5% |
|--------------------------------|------------------------------------|-------------------------------------|---|-------------------------------------------------------------|
|                                |                                    | *Spanish: 724 (15.8%)               |   |                                                             |

#### Demographics



#### **Devices**

| computer woon phone | Computer | Mobil Phone |  |
|---------------------|----------|-------------|--|
|---------------------|----------|-------------|--|

#### **Tr