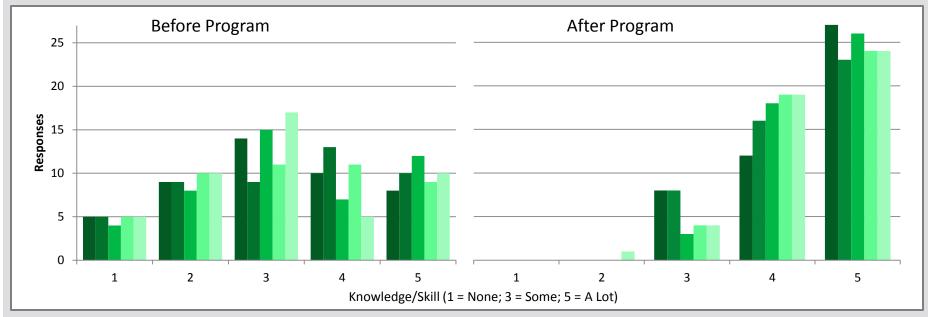

#### **Knowledge Self-Assessment**

- 7 Pivot Programs held in 2016
  - Total Attendance: 100
  - Percent "very much" satisfied: 87.8%
- 4 Pivot Programs in 2017