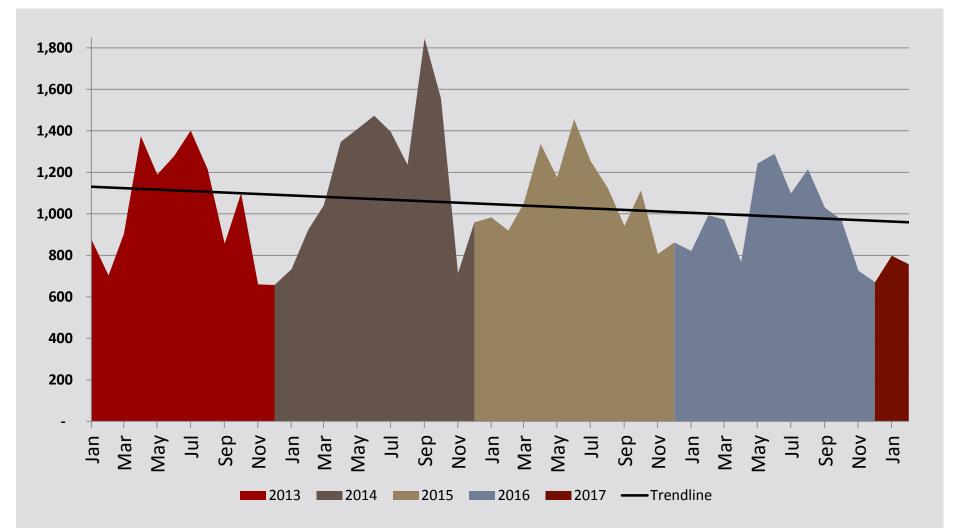

# **RED TAPE RESCUE**



2016 Annual Report

### **INTRODUCTION: LICENSE DIVISION**

#### **Applications Received, 2016**

| Class D Op  | erator Food      | PPV      | All Others*             |
|-------------|------------------|----------|-------------------------|
| (Bartender) | (Rest. + Retail) | (Driver) | (Individual + Business) |
| 19.9%       | 14.6%            | 6.4%     | 47.9%                   |
|             |                  |          | *Class B Tavern: 5.0%   |



Percent of all applications filed "new" in 2016

Average number of applications received per year

Percent of all applications filed in May & October

### **IN-PERSON CUSTOMER ASSISTANCE**



### **APPLICATIONS RECEIVED**





## **CLERK NOTES VIDEO SERIES**

#### **Most-Viewed Videos**

| LMS 101<br>1180 Views<br>25.7% | Bartender's<br>1034 Views<br>22.6% | Municipal ID*<br>974 Views<br>21.3% | - | All Others<br>(15 Videos)<br><sup>1032 Views</sup><br>22.5% |
|--------------------------------|------------------------------------|-------------------------------------|---|-------------------------------------------------------------|
|                                |                                    | *Spanish: 724 (15.8%)               |   |                                                             |

#### Demographics



#### **Devices**

| computer woon phone | Computer | Mobil Phone |  |
|---------------------|----------|-------------|--|
|---------------------|------