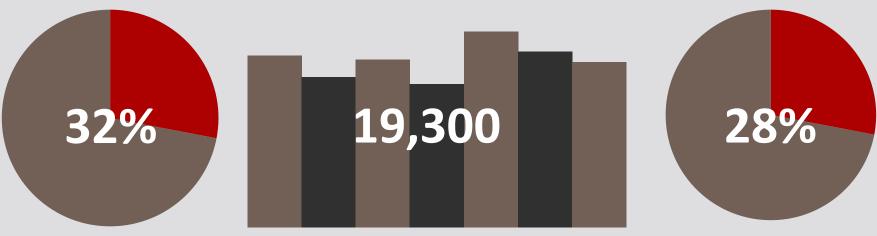

Percent of all applications filed "new" in 2016

Average number of applications received per year

Percent of all applications filed in May & October

### **APPLICATIONS RECEIVED**