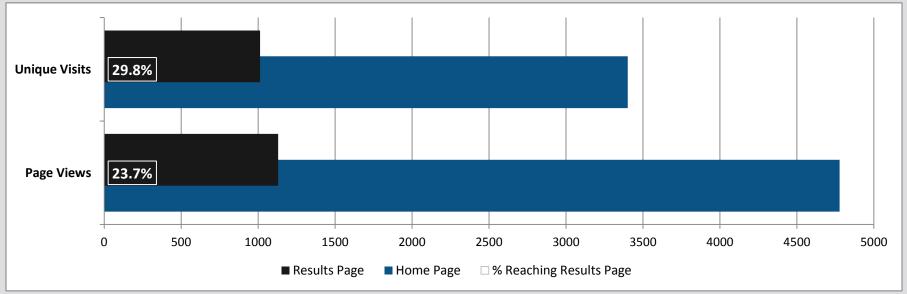

------------------------------------|-------------------------------------|---|-------------------------------------------------------------|
|                                |                                    | *Spanish: 724 (15.8%)               |   |                                                             |

#### Demographics



#### **Devices**

| computer woon phone | Computer | Mobil Phone |  |
|---------------------|----------|-------------|--|
|---------------------|----------|-------------|--|

#### **Traffic Sources**





## **PIVOT PROGRAM WORKSHOPS**

#### **Knowledge Self-Assessment**



- 7 Pivot Programs held in 2016
  - Total Attendance: 100
  - Percent "very much" satisfied: 87.8%
- 4 Pivot Programs in 2017



## START SMART ONLINE TOOL

#### **Start Smart Users**



- English Version Launched September 2016
- Spanish Version Launched December 2016
- Continuing to expand



#### Facebook

### Public Education & Outreach



- Public Education & Outreach
- Accessibility



- Facebook
- Public Education & Outreach
- Accessibility
- Policy & Administration



- Public Education & Outreach
- Accessibility
- Policy & Administration
- Municipal ID



- Public Education & Outreach
- Accessibility
- Policy & Administration
- Municipal ID
- Paper Savings



# **QUESTIONS?**