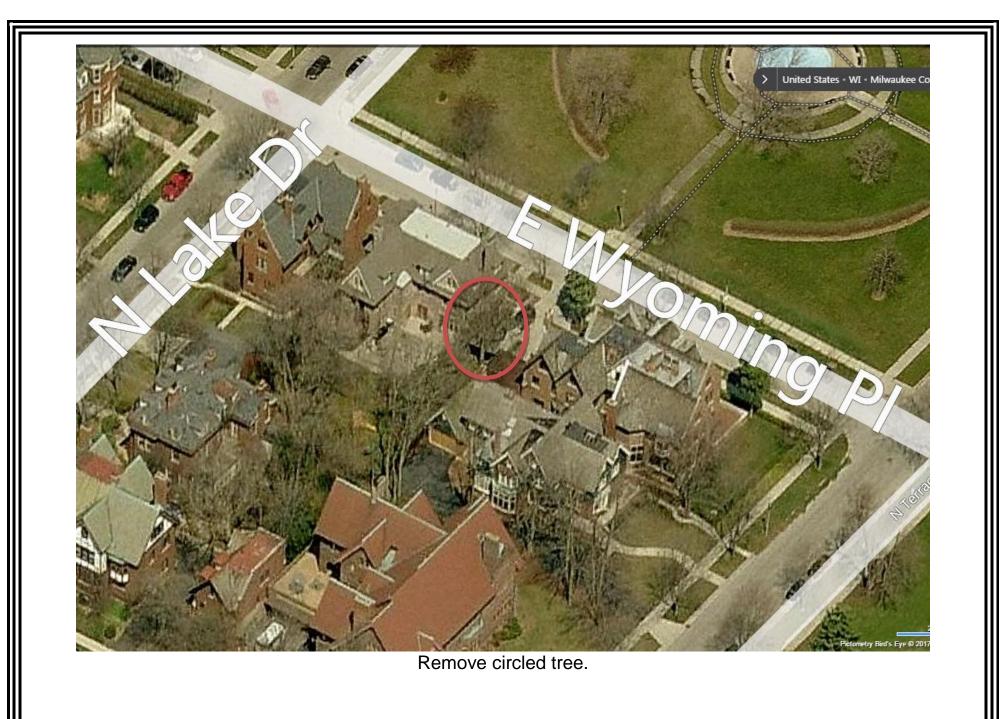

## Certificate of Appropriateness

Milwaukee Historic Preservation Commission/200 E. Wells Street/Milwaukee, WI 53202/phone 414-286-5712/fax 414-286-3004

LIVING WITH HISTORY

Property2415 E. WYOMING PL.North Point South Historic DistrictDescription of workRemove two gingko trees, remove one other tree as shown on aerial view, prune one large tree, and remove shrubs and small trees as needed in back yard.Date issued4/17/2017PTS ID114257 COA: rear yard landscaping & tree removal

See below for images of trees to be removed. Pruning and shrub removal are granted as needed within the backyard.

All work must be done in a craftsman-like manner, and must be completed within one year of the date this certificate was issued. Staff must approve any changes or additions to this certificate before work begins. Work that is not completed in accordance with this certificate may be subject to correction orders or citations. If you require technical assistance, please contact Tim Askin of the Historic Preservation staff as follows: Phone: (414) 286-5712 E-mail: HPC@milwaukee.gov.