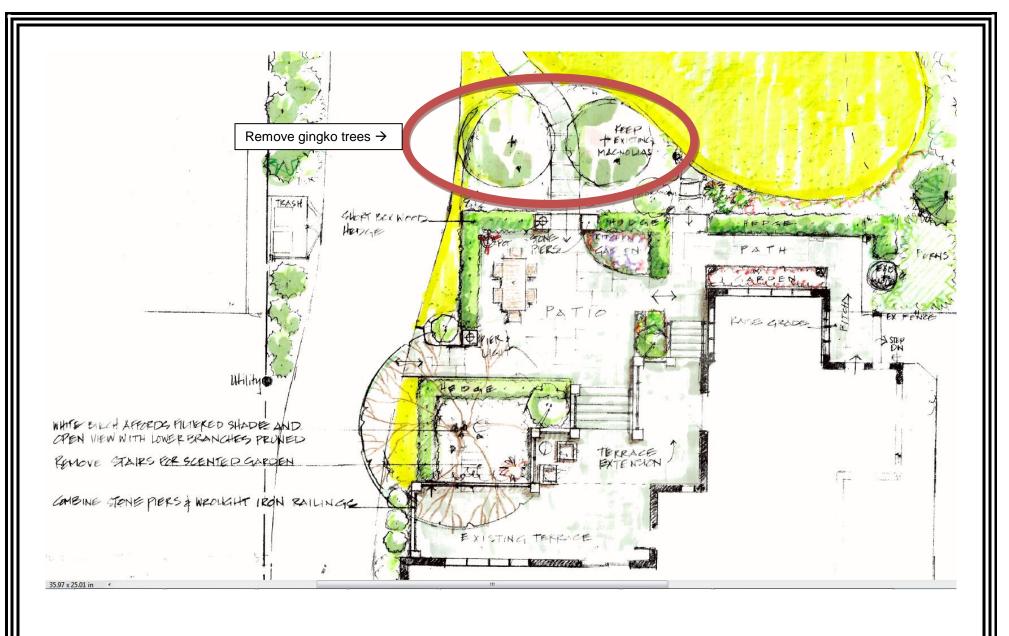

## Certificate of Appropriateness

Milwaukee Historic Preservation Commission/200 E. Wells Street/Milwaukee, WI 53202/phone 414-286-5712/fax 414-286-3004

LIVING WITH HISTORY

Property2415 E. WYOMING PL.North Point South Historic DistrictDescription of workRemove two gingko trees, remove one other tree as shown on aerial view, prune one large tree, and remove shrubs and small trees as needed in back yard.Date issued4/17/2017PTS ID114257 COA: rear yard landscaping & tree removal

See below for images of trees to be removed. Pruning and shrub removal are granted as needed within the backyard.

All work must be done in a craftsman-like manner, and must be completed within one year of the date this certificate was issued. Staff must approve any changes or additions to this certificate before work begins. Work that is not completed in accordance with this certificate may be subject to correction orders or citations. If you require technical assistance, please contact Tim Askin of the Historic Preservation staff as follows: Phone: (414) 286-5712 E-mail: HPC@milwaukee.gov.

m ans

City of Milwaukee Historic Preservation Staff Copies to: Development Center, Ald. Nik Kovac, Contractor, Inspector Paul Wolfgramm (286-2590)

Rear yard future proposed landscape plan. This plan is for reference only. Handwritten notations in this plan are not approved.