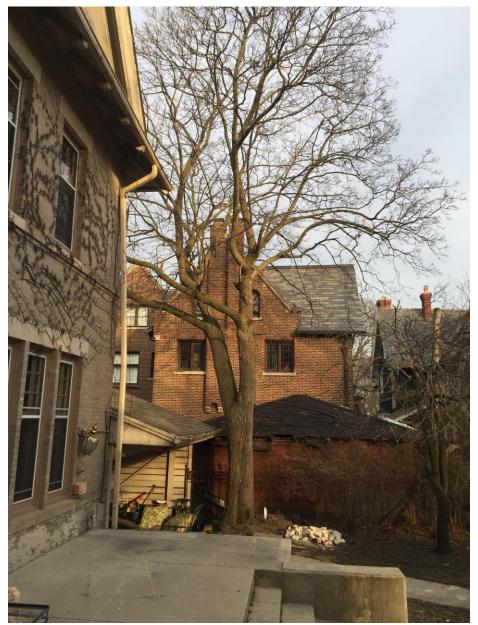

## Certificate of Appropriateness

Milwaukee Historic Preservation Commission/200 E. Wells Street/Milwaukee, WI 53202/phone 414-286-5712/fax 414-286-3004

LIVING WITH HISTORY

Property2415 E. WYOMING PL.North Point South Historic DistrictDescription of workRemove two gingko trees, remove one other tree as shown on aerial view, prune one large tree, and remove shrubs and small trees as needed in back yard.Date issued4/17/2017PTS ID114257 COA: rear yard landscaping & tree removal

Remove tree at center of photograph .