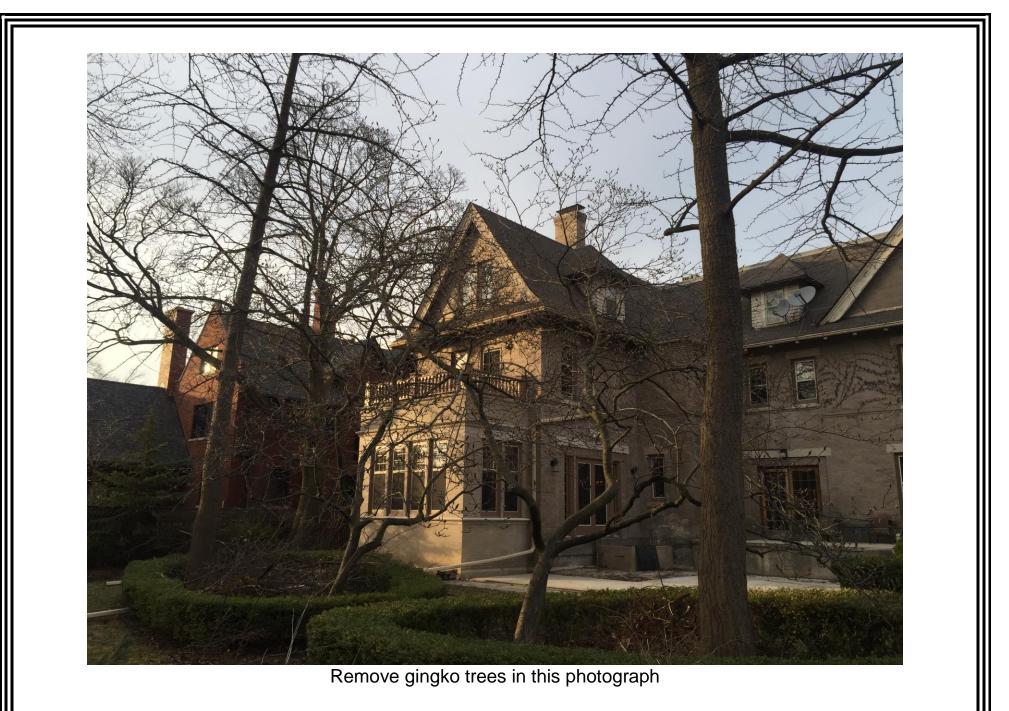

## Certificate of Appropriateness

Milwaukee Historic Preservation Commission/200 E. Wells Street/Milwaukee, WI 53202/phone 414-286-5712/fax 414-286-3004

LIVING WITH HISTORY

Property2415 E. WYOMING PL.North Point South Historic DistrictDescription of workRemove two gingko trees, remove one other tree as shown on aerial view, prune one large tree, and remove shrubs and small trees as needed in back yard.Date issued4/17/2017PTS ID114257 COA: rear yard landscaping & tree removal

See below for images of trees to be removed. Pruning and shrub removal are granted as needed within the backyard.

All work must be done in a craftsman-like manner, and must be completed within one year of the date this certificate was issued. Staff must approve any changes or additions to this certificate before work begins. Work that is not completed in accordance with this certificate may be subject to correction orders or citations. If you require technical assistance, please contact Tim Askin of the Historic Preservation staff as follows: Phone: (414) 286-5712 E-mail: HPC@milwaukee.gov.