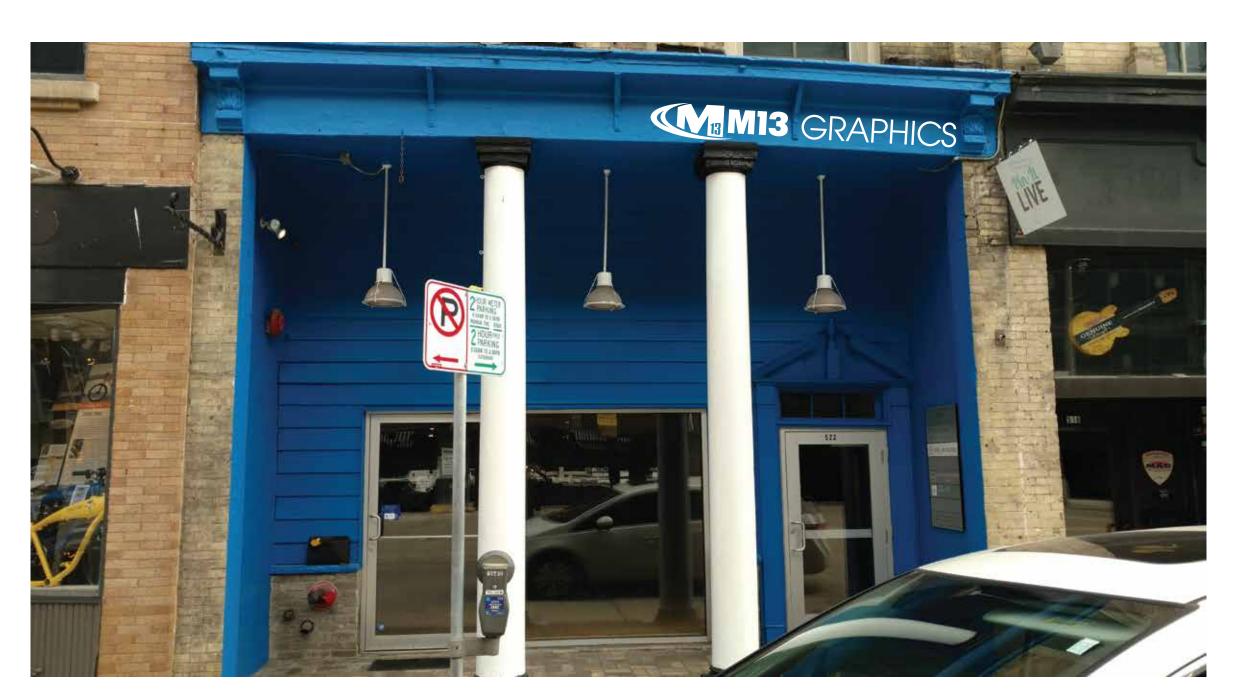

3/16"Thick White Acrylic Letters
Mounted to existing surface
Size: 94.37"w x 11"h

M13 Graphics 522 N Water Street

ORDER #: 131028

Date: 04/03/17

Sales Rep Gary C. Schellerer

### **M13 Graphics 522 N Water Street**

ORDER #: 131028

Date: 04/03/17

Sales Rep Gary C. Schellerer

### M13 Graphics 522 N Water Street

ORDER #: 131028

Date: 04/03/17

Sales Rep Gary C. Schellerer