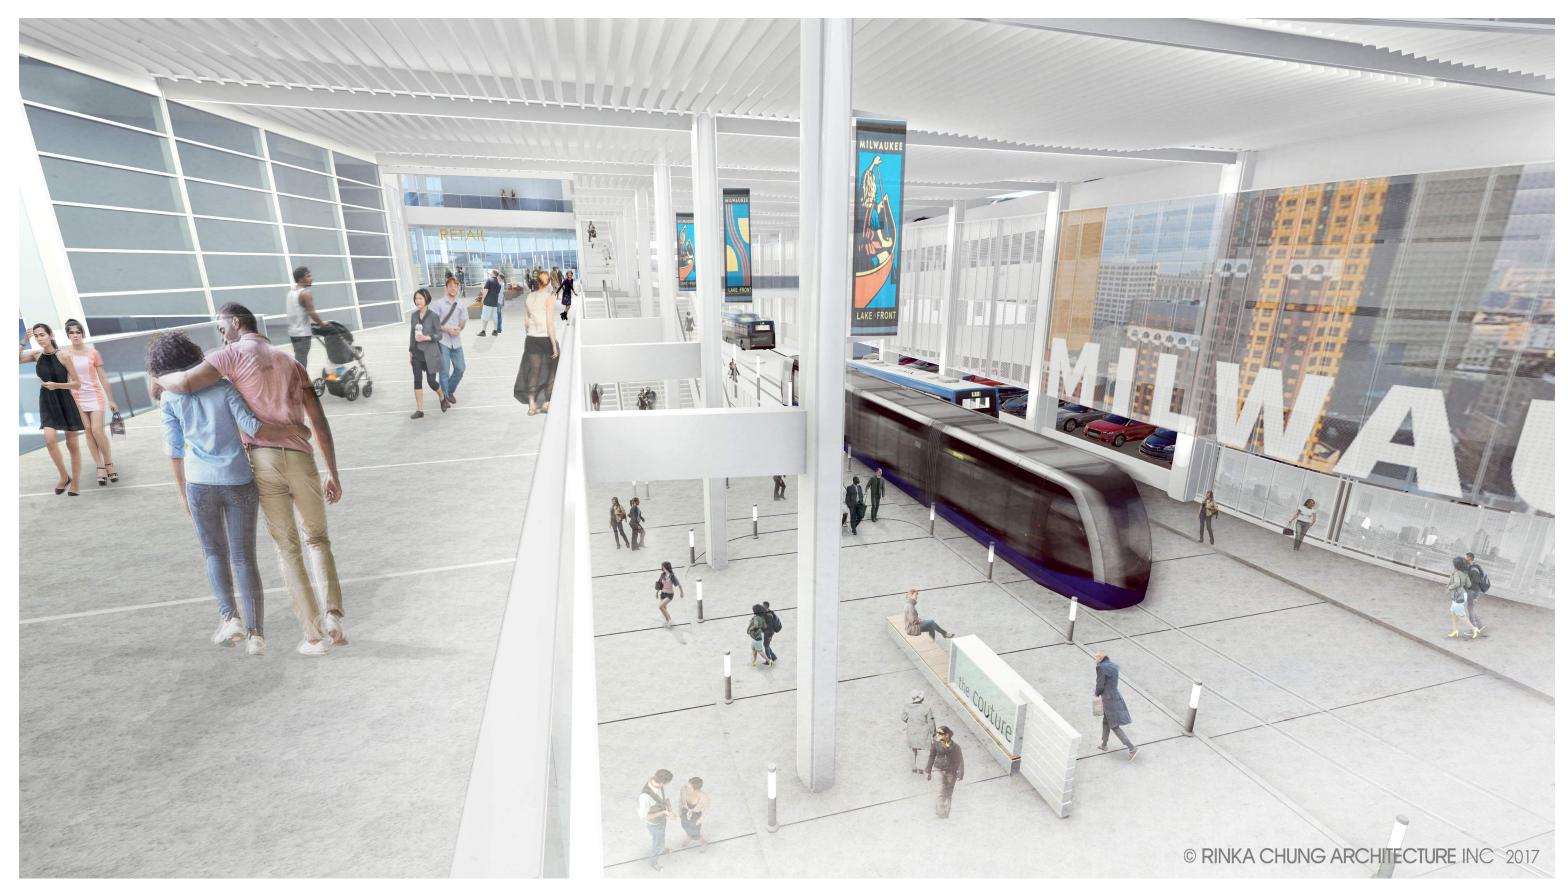

CONCEPT RENDERING - VIEW FROM SOUTHWEST DPD SUBMITTAL EXHIBIT - D

CONCEPT RENDERING - VIEW FROM O'DONNELL PARK BRIDGE DPD SUBMITTAL EXHIBIT - D

CONCEPT RENDERING - VIEW FROM 2ND FLOOR CONCOURSE DPD SUBMITTAL EXHIBIT - D