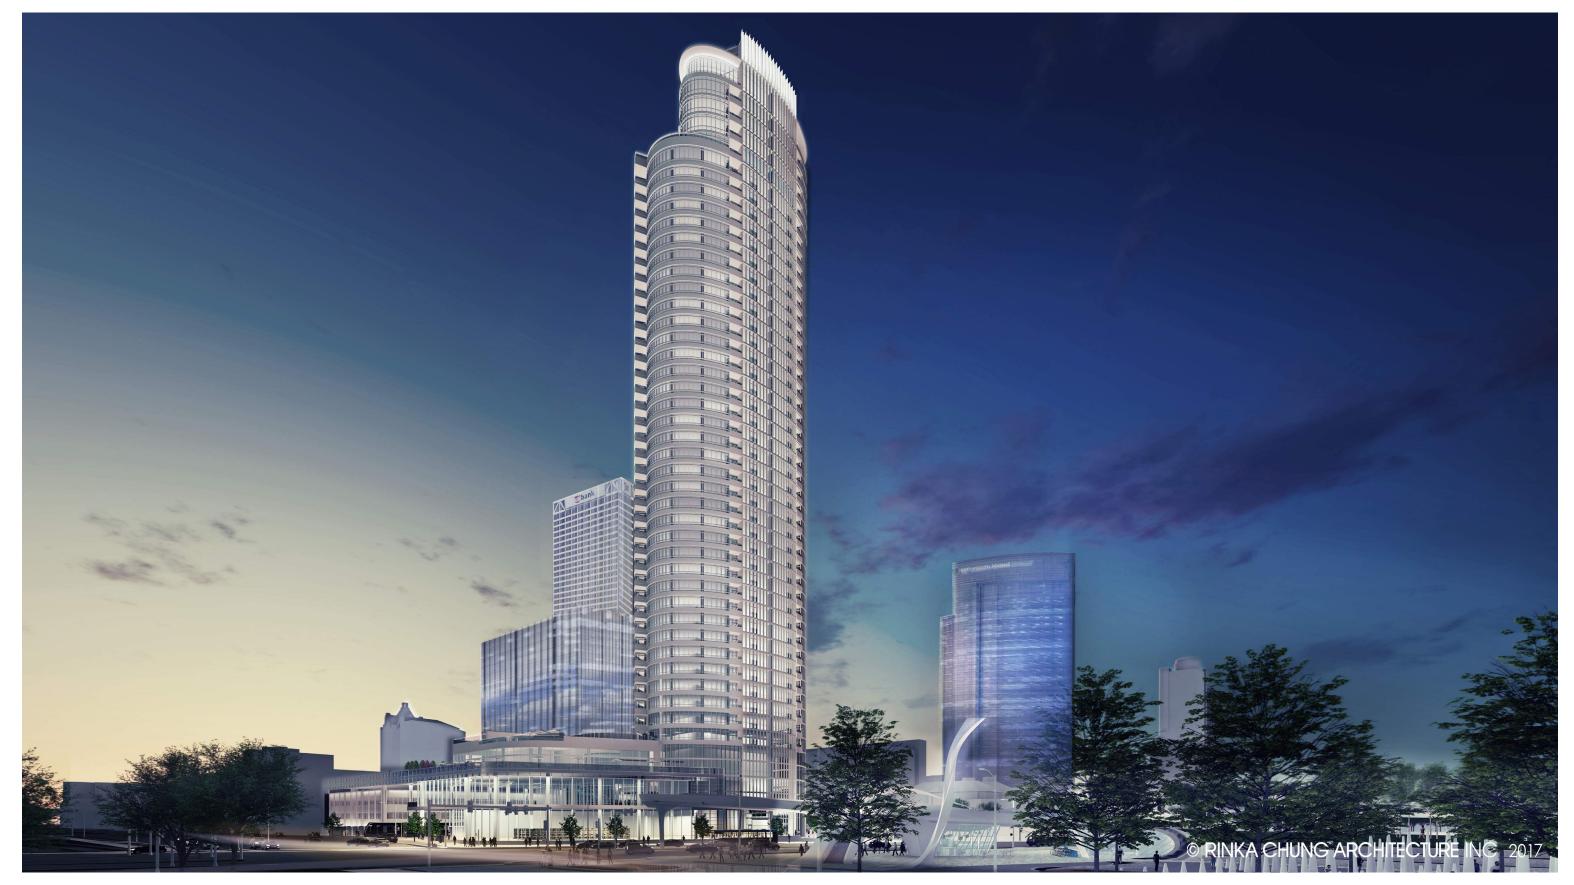

CONCEPT RENDERING - VIEW FROM ART MUSEUM DPD SUBMITTAL EXHIBIT - D

CONCEPT RENDERING - VIEW FROM NORTHWEST DPD SUBMITTAL EXHIBIT - D

CONCEPT RENDERING - VIEW FROM SOUTHEAST DPD SUBMITTAL EXHIBIT - D

CONCEPT RENDERING - VIEW FROM SOUTHEAST DPD SUBMITTAL EXHIBIT - D