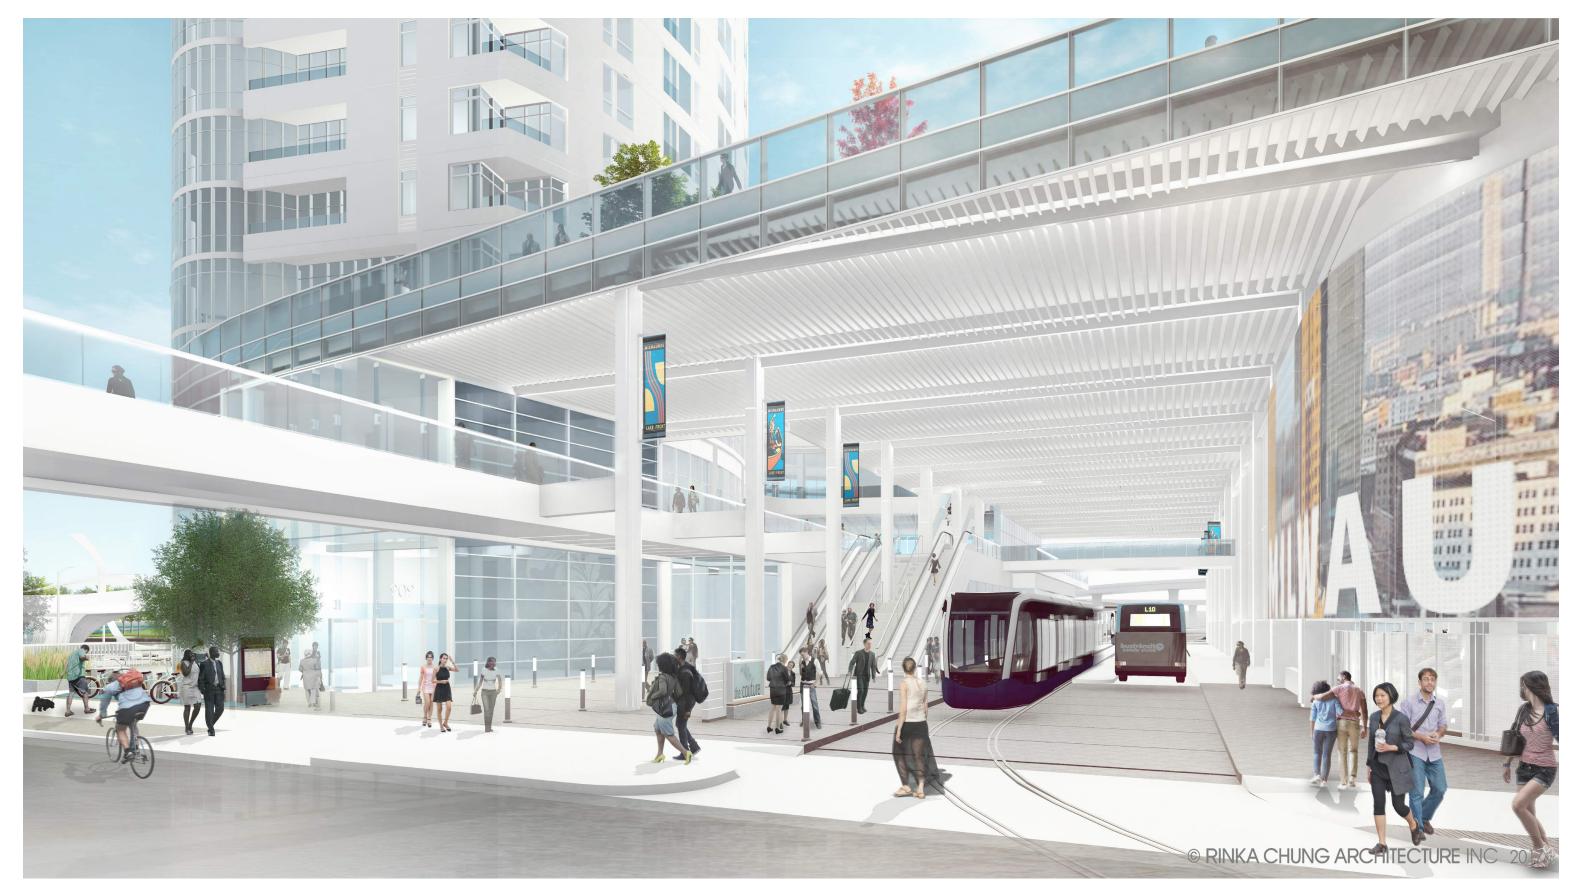

CONCEPT RENDERING - VIEW FROM SOUTHWEST DPD SUBMITTAL EXHIBIT - D

CONCEPT RENDERING - VIEW FROM O'DONNELL PARK BRIDGE DPD SUBMITTAL EXHIBIT - D

CONCEPT RENDERING - VIEW FROM 2ND FLOOR CONCOURSE DPD SUBMITTAL EXHIBIT - D