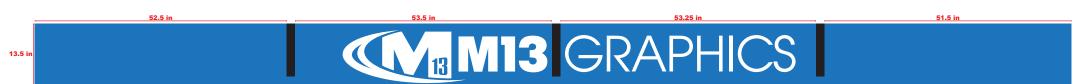

3/16"Thick White Acrylic Letters Mounted to existing surface Size: 94.37"w x 11"h

3/16"Thick White Acrylic Panel Double Sided

## **M13 Graphics 522 N Water Street**

ORDER #: 131028

Date: 04/03/17

Sales Rep Gary C. Schellerer

#### **DESIGNER**

**Joel Gonzales** JGonzales@er2image.com 630.893.5827

Version: 1

DESCRIPTION

Qty: 1 each

□ CMYK

□ PMS ----☐ PMS ----

□ PMS ----