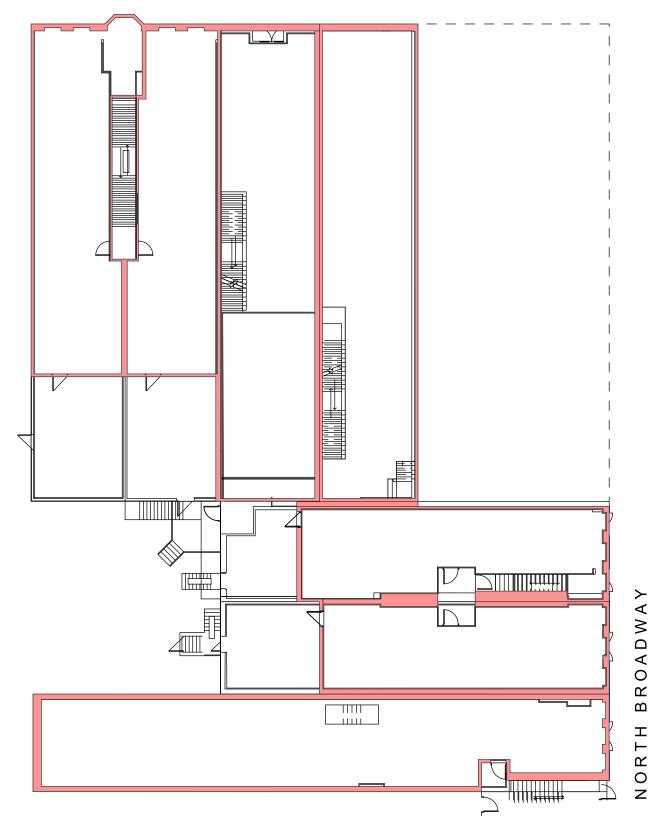

**A12** 

FIRST FLOOR PLAN

Scale: 1"=20'-0"

ADWAY

0

 $\mathcal{L}$ В

エ

 $\mathcal{L}$ 