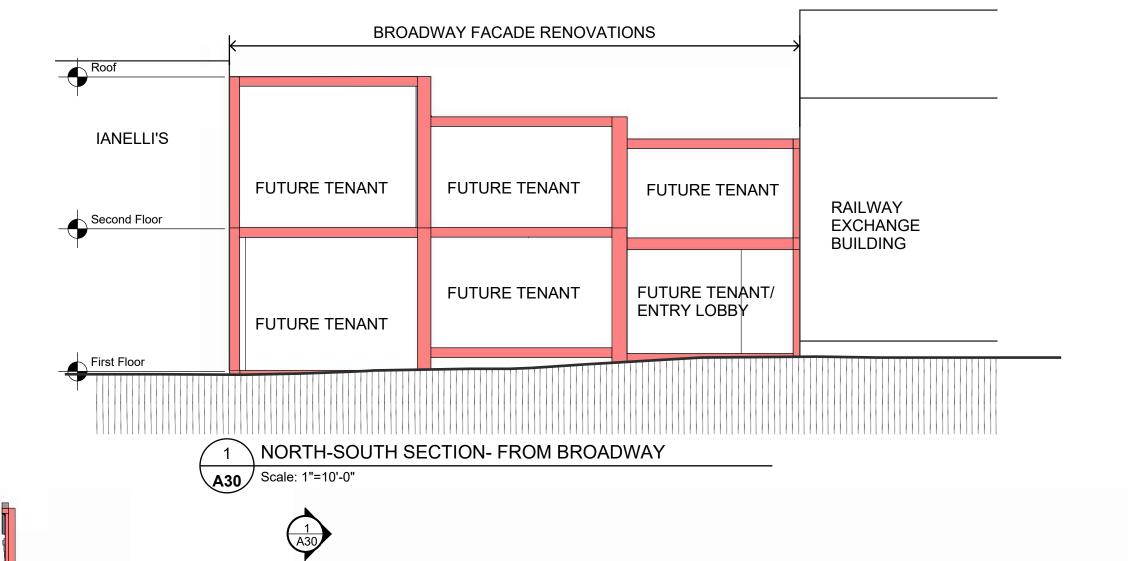

WISCONSIN AVE.



PROJECT

Broadway Facade Renovations Milwaukee, WI

ARCHITECTS 322 East Michigan Street Milwaukee, WI 53202 telephone | 414.271.8899 facsimile | 414.271.8942 email | office@uihlein-wilson.com

C UIHLEIN WILSON ARCHITECTS, INC. ALL RIGHTS RESERVE

**REVISIONS** 

Date

Description

No.

SHEET Floor Plans

DATE: March 30, 2017

PROJECT NO. 13-103

**A12** 

FIRST FLOOR PLAN

Scale: 1"=20'-0"

ADWAY

0

 $\mathcal{L}$ В

エ

 $\mathcal{L}$ 

0

Z

SECOND FLOOR PLAN

Scale: 1"=20'-0"





**ARCHITECTS** 

322 East Michigan Street

Milwaukee, WI 53202

telephone |414.271.8899 facsimile | 414.271.8942 email | office@uihlein-wilson.com

REVISIONS No. Date

Description

PROJECT NO. 13-103

**A30** 



Scale: 1"=10'-0"