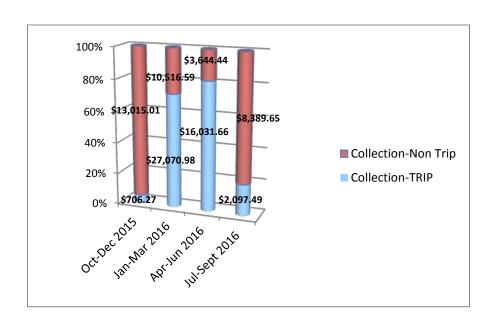

| Quarter       | Collection- | TRIP       | Collection- | Collection- | Total         |
|---------------|-------------|------------|-------------|-------------|---------------|
|               | TRIP        | Collect As | Other       | Total       | Collection As |
|               |             | % of Total |             |             | % of Qtr      |
|               |             | Collect    |             |             | Write-off     |
| Oct-Dec 2015  | \$706.27    | 5.1        | \$13,015.01 | \$13,721.28 | 22.2          |
| Jan-Mar 2016  | \$27,070.98 | 72         | \$10,516.59 | \$37,587.57 | 61.0          |
| Apr-Jun 2016  | \$16,031.66 | 81.5       | \$3,644.44  | \$19,676.10 | 60.0          |
| Jul-Sept 2016 | \$2,097.49  | 20         | \$8,389.65  | \$10,487.14 | 24.5          |