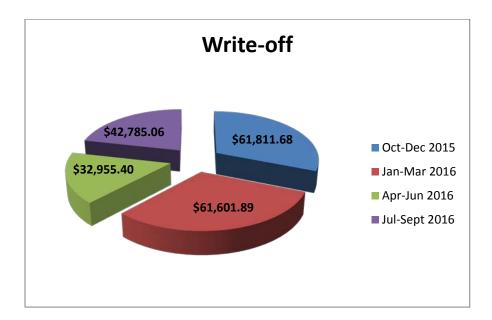

## WRITE-OFF/COLLECTION ANALYSIS OCTOBER 2015 TO SEPTEMBER 2016

| Collection   | Write-off    | Collection  |
|--------------|--------------|-------------|
| Total Last 4 | Total Last 4 | % of Write- |
| Quarters     | Quarters     | off         |
| \$81,472.09  | \$199,154.03 | 41%         |