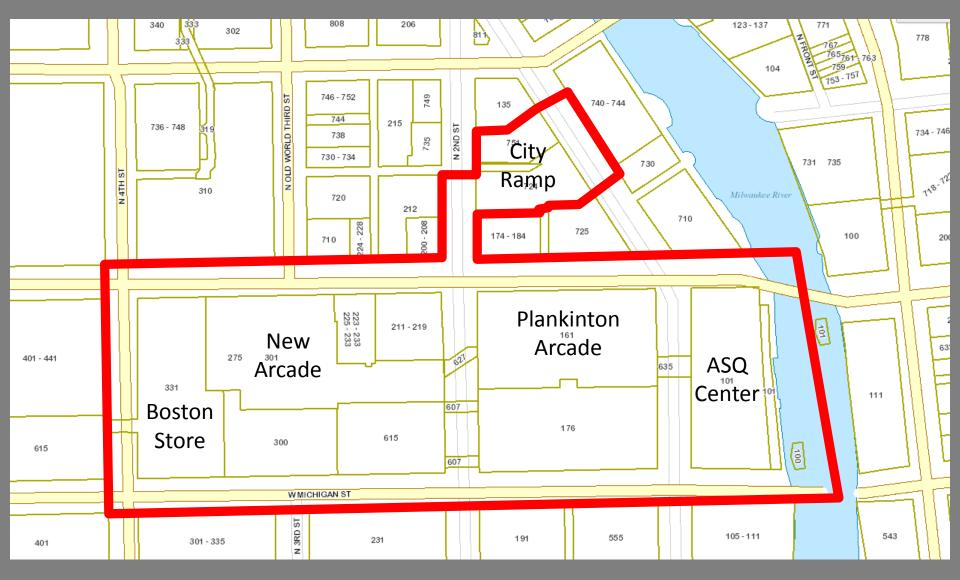

## Downtown Retail Center Redevelopment Plan

1978: Created for the Grand Avenue redevelopment project, only retail/business services on first two floors.

1987: Amend No. 1 to include Plankinton parking garage

1993: Amend No. 2 to allow Instructional Services (UWM)

1998: Amend No. 3 to allow Recreation Facilities (YMCA) and Hotel (Marriott Courtyard)

1999: Amend No. 4 to allow Hotel (Marriott Residence Inn)

2000: Amend No. 5 to allow Business Services on 2<sup>nd</sup> Floor of ASQ Center

2001: Amend No. 6 does not allow parking or residential uses at ASQ Center

2001: Amend No. 7 changes areas in ASQ Center where office is permitted