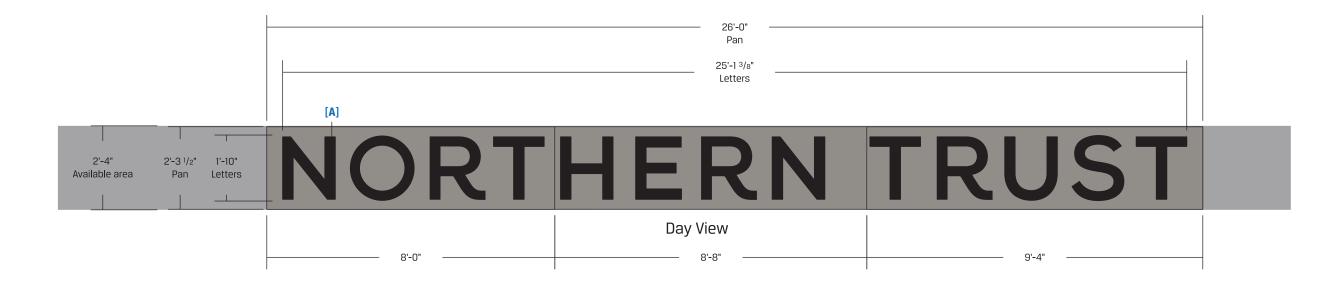

### [A] - ILLUMINATED LETTERS

Lighting: White LED Voltage: [TBD] Description: Back-lit; fabricated aluminum Face Color: Paint black Return Color: Same as face Installation: Stool off 2" from pan with spacers

### [B] - MOUNTING PAN

**Description:** Fabricated aluminum **Color:** Paint to match building facade [TBD]

Existing conditions - NTS

Proposed signage (south elevation) - NTS

\*Note: Poblocki Sign Company LLC is responsible for restoring any existing penetrations as close as possible to original wall condition

## **Northern Trust**

526 E Wisconsin Milwaukee, WI

Scale: 3/8"=1'-0"

Original Page Size: 11" x 17"

<u>Notes</u>