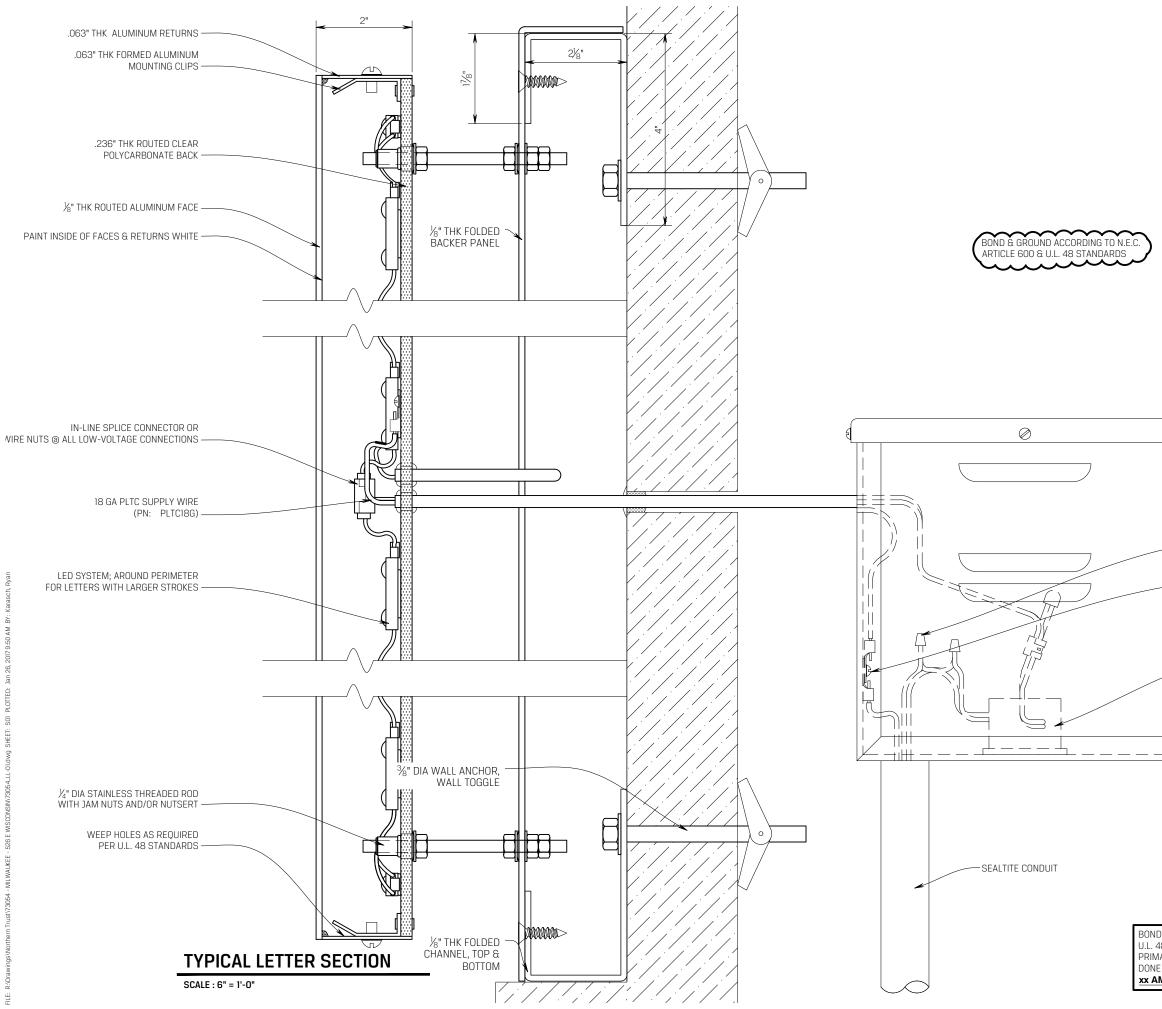

### [A] - ILLUMINATED LETTERS

Lighting: White LED Voltage: [TBD] Description: Back-lit; fabricated aluminum Face Color: Paint black Return Color: Same as face Installation: Stool off 2" from pan with spacers

### [B] - MOUNTING PAN

**Description:** Fabricated aluminum **Color:** Paint to match building facade [TBD]

Existing conditions - NTS

Proposed signage (south elevation) - NTS

\*Note: Poblocki Sign Company LLC is responsible for restoring any existing penetrations as close as possible to original wall condition

Rep.: Chuck Admundson Drawn By: Ryan Karasch

Orig. Date: 7.19.16

Sign Loc. No. South

**LL-01** Lit Letters Sign. Type

73054

J01 Sheet

OPP - Project - Job No.

|                                                                                                                                           | POBLOCKI<br>922 S. 70th St., West Allis, WI 53214<br>414.453.4010 • www.poblocki.com                                                                                                                                                                                                                                                                                                                                            |
|-------------------------------------------------------------------------------------------------------------------------------------------|---------------------------------------------------------------------------------------------------------------------------------------------------------------------------------------------------------------------------------------------------------------------------------------------------------------------------------------------------------------------------------------------------------------------------------|
|                                                                                                                                           | This document is owned by and the information<br>contained in it is proprietary to Poblocki Sign Company,<br>LLC. By receipt hereof, the holder agrees not to use the<br>information, disclose it to any third party or reproduce<br>this document without the prior writhen consent of<br>Poblocki Sign Company, LLC. Holder also agrees to<br>immediately return this document upon request by<br>Poblocki Sign Company, LLC. |
|                                                                                                                                           | This document represents only an approximation of<br>material colors specified. Actual product colors may<br>vary from this print or digital image                                                                                                                                                                                                                                                                              |
|                                                                                                                                           | Project                                                                                                                                                                                                                                                                                                                                                                                                                         |
|                                                                                                                                           | NORTHERN TRUST                                                                                                                                                                                                                                                                                                                                                                                                                  |
|                                                                                                                                           | 526 E WISCONSIN AVE<br>MILWAUKEE, WI                                                                                                                                                                                                                                                                                                                                                                                            |
| EXISTING WIREWAY                                                                                                                          | Scale: AS NOTED<br>Original Page Size: 11" X 17"                                                                                                                                                                                                                                                                                                                                                                                |
|                                                                                                                                           | <u>Notes</u>                                                                                                                                                                                                                                                                                                                                                                                                                    |
| U WIRE NUT<br>CONNECTOR                                                                                                                   |                                                                                                                                                                                                                                                                                                                                                                                                                                 |
| GROUNDING LUG                                                                                                                             |                                                                                                                                                                                                                                                                                                                                                                                                                                 |
| POWER SUPPLY                                                                                                                              | RevisionsREVDESCRIPTIONBYDATE01FACE-LIT->BACK-LITRAK7.19.1602PAN MOUNTRAK12.9.1603PAN CONSTRAK1.26.17                                                                                                                                                                                                                                                                                                                           |
|                                                                                                                                           |                                                                                                                                                                                                                                                                                                                                                                                                                                 |
|                                                                                                                                           |                                                                                                                                                                                                                                                                                                                                                                                                                                 |
|                                                                                                                                           | Rep.: C AMUNDSEN Orig. Date: 7.19.16<br>Drawn By: RYAN KARASCH                                                                                                                                                                                                                                                                                                                                                                  |
|                                                                                                                                           | Sign Loc. No. SOUTH & EAST                                                                                                                                                                                                                                                                                                                                                                                                      |
| DND & GROUND ACCORDING TO N.E.C. ARTICLE 600 &                                                                                            | LL-01<br>LIT LETTERS                                                                                                                                                                                                                                                                                                                                                                                                            |
| L. 48 STANDARDS<br>RIMARY ELECTRICAL SUPPLY & FINAL HOOK UP TO BE<br>DNE BY LOCALLY LICENSED ELECTRICAL CONTRACTOR.<br>( AMPS @ XXX VOLTS | Sign Type 73054 SO1 OPP-Project-Job No. Sheet                                                                                                                                                                                                                                                                                                                                                                                   |
|                                                                                                                                           |                                                                                                                                                                                                                                                                                                                                                                                                                                 |