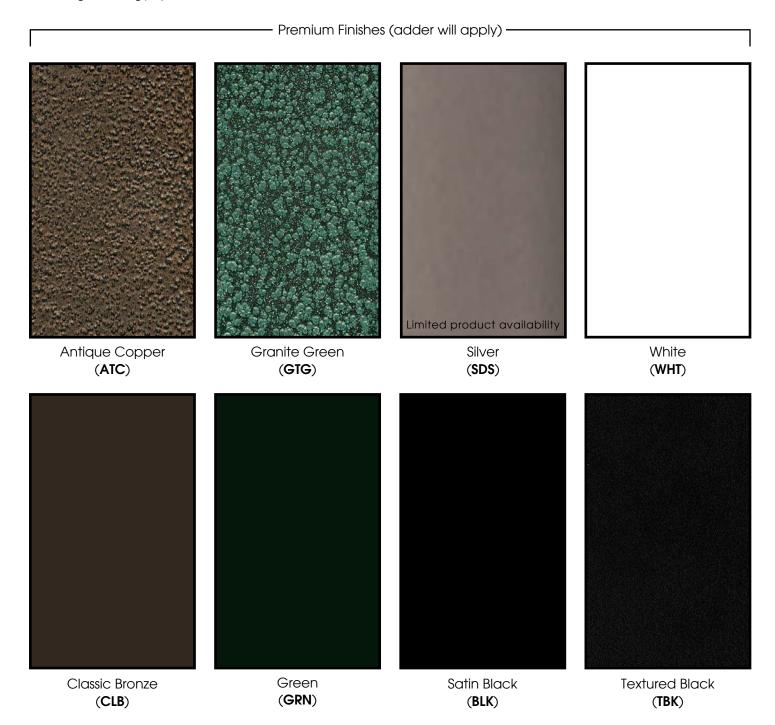

## **Details:**

- Durable, long lasting, attractive finish
- Superior scratch resistance
- Environmentally friendly
- Mil thickness is typically 3-5mil

We recommend Textured Black (TBK) as the finish of choice when specifying black as the color. The fine textured finish of TBK gives the appearance of a lower gloss level than BLK and is therefore more forgiving to minor surface imperfections and dirt (printed sample appears lighter than actual finish in order to illustrate texture).

All colors shown aimate. Actual colors may vary slightly.